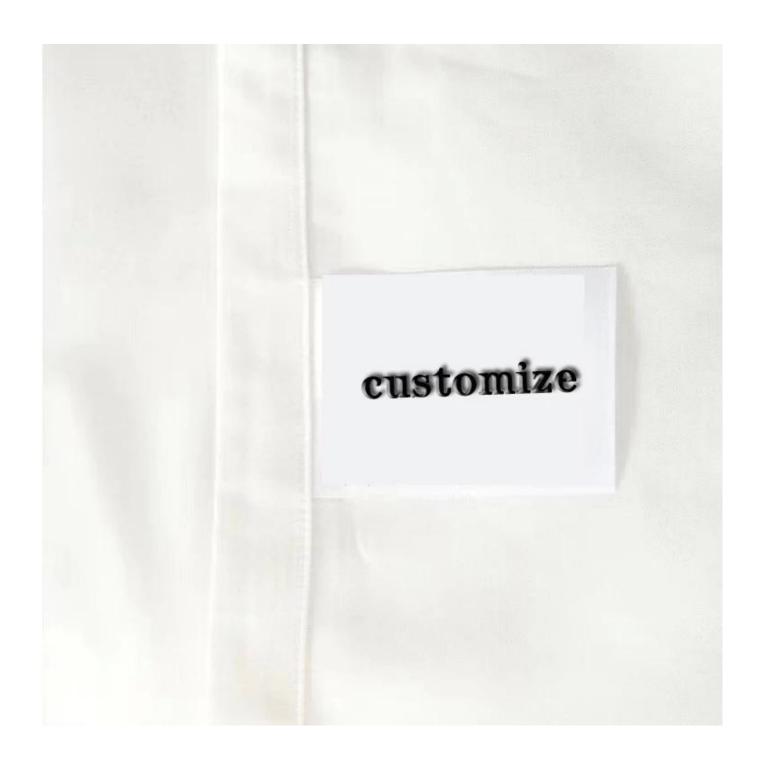

### **Corner belt design**

The duvet cover has a tie at each corner inside, which can easily fix the quilt and prevent it from gathering or moving.

Customize Labels, Marks & Tags