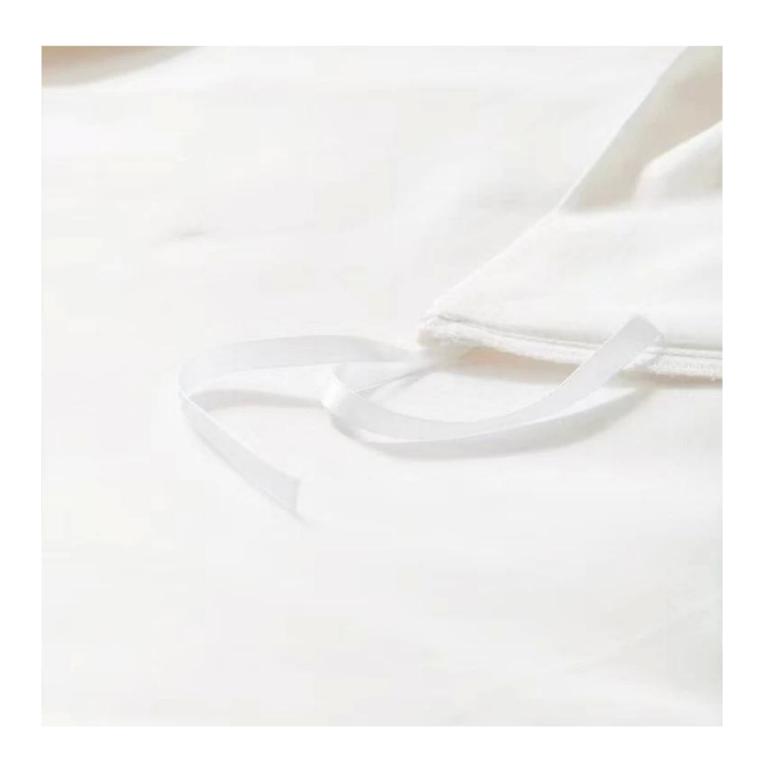

### **Corner belt design**

The duvet cover has a tie at each corner inside, which can easily fix the quilt and prevent it from gathering or moving.

Customize Labels, Marks & Tags