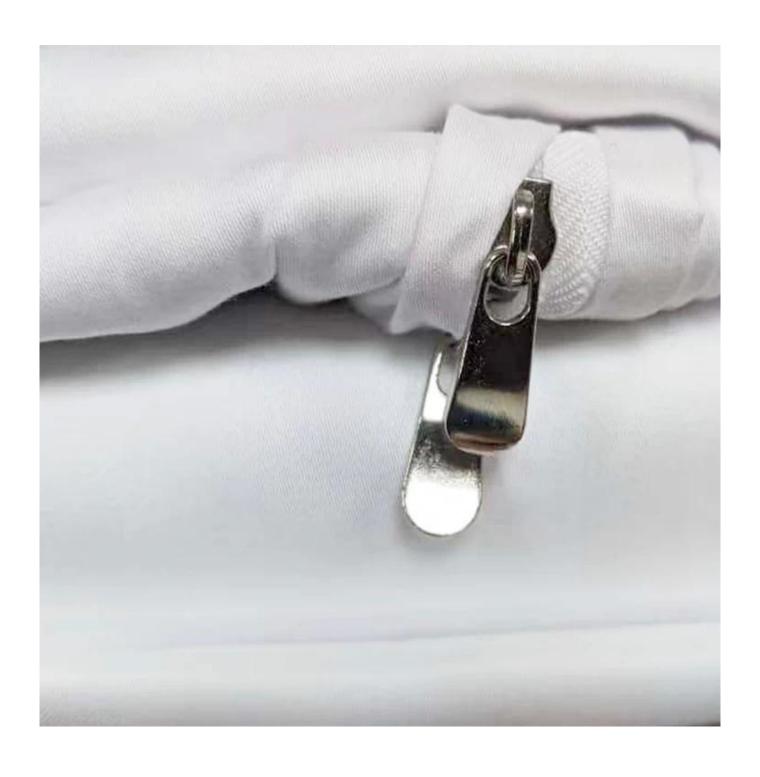

## Zipper design

Zipper is more durable and reliable than buttons. We put high-quality zipper at the bottom.

Packaging & Shipping of Washed Cotton Comfortable Chic Cotton Bedding Set

If you have any special requirements for packing, please contact us!