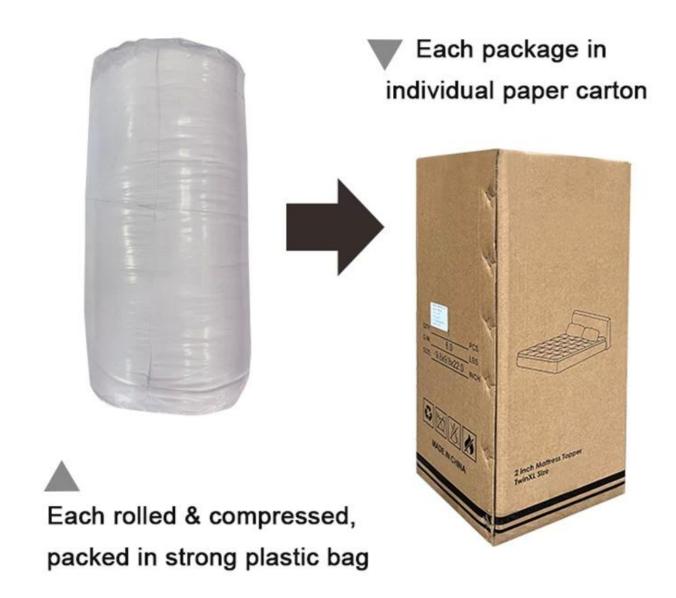

• **Packing:** Each roll is packed in strong plastic bag; each package in individual paper carton.

[ 100% PURE COTTON ] Washed cotton is the raw material handled by special process. It is softer and more comfortable than other materials.

## Zipper design

Zipper is more durable and reliable than buttons. We put high-quality zipper at the bottom.

Packaging & Shipping of Washed Cotton Comfortable Chic Cotton Bedding Set

If you have any special requirements for packing, please contact us!