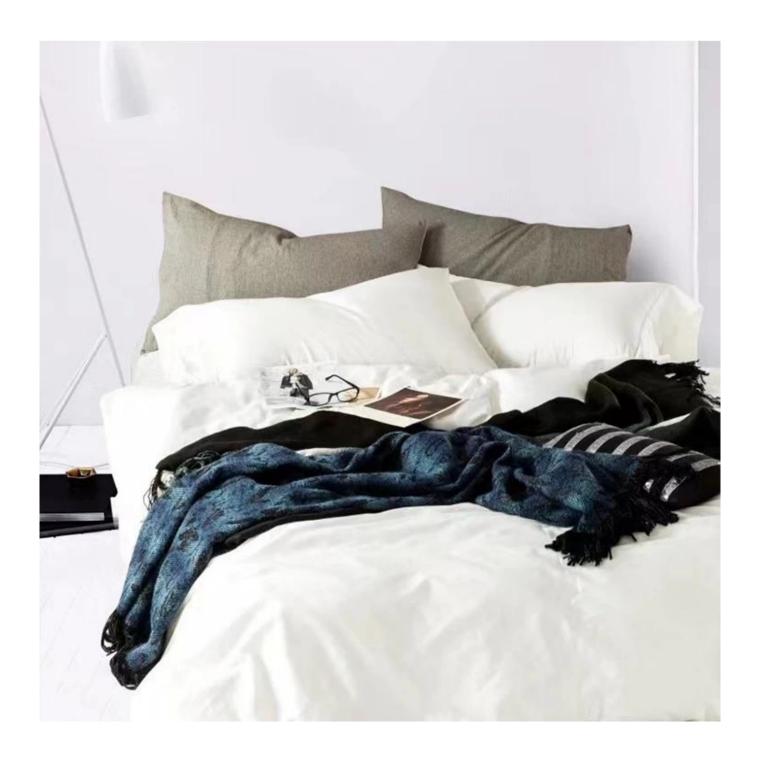

# Washed Cotton Comfortable Chic Cotton Bedding Set Manufacturer

# Product Description of Washed Cotton Comfortable Chic Cotton Bedding Set

- Item: Washed Cotton Comfortable Chic Cotton Bedding Set
- **Specification:** A model: quilt cover 200x230cm, 1pcs; flat sheet 245x250cm, 1pcs; pillowcase 48x74cm, 2pcs

#### **Luxury Breathable Cotton Bedding Set**

Other size can be customized, please contact us!