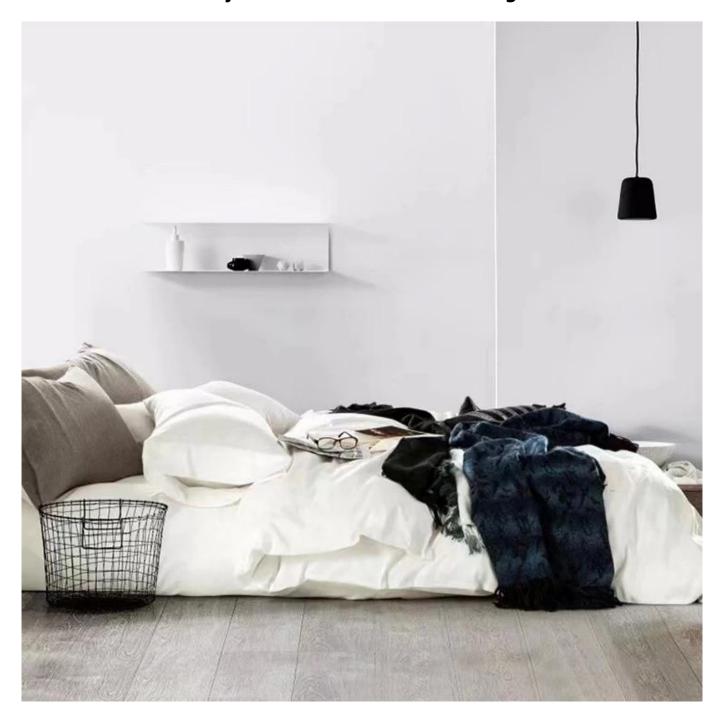

# Washed Cotton Comfortable Chic Cotton Bedding Set Manufacturer

# Product Description of Washed Cotton Comfortable Chic Cotton Bedding Set

- Item: Washed Cotton Comfortable Chic Cotton Bedding Set
- **Specification:** A model: quilt cover 200x230cm, 1pcs; flat sheet 245x250cm, 1pcs; pillowcase 48x74cm, 2pcs

#### **Luxury Breathable Cotton Bedding Set**

Other size can be customized, please contact us!