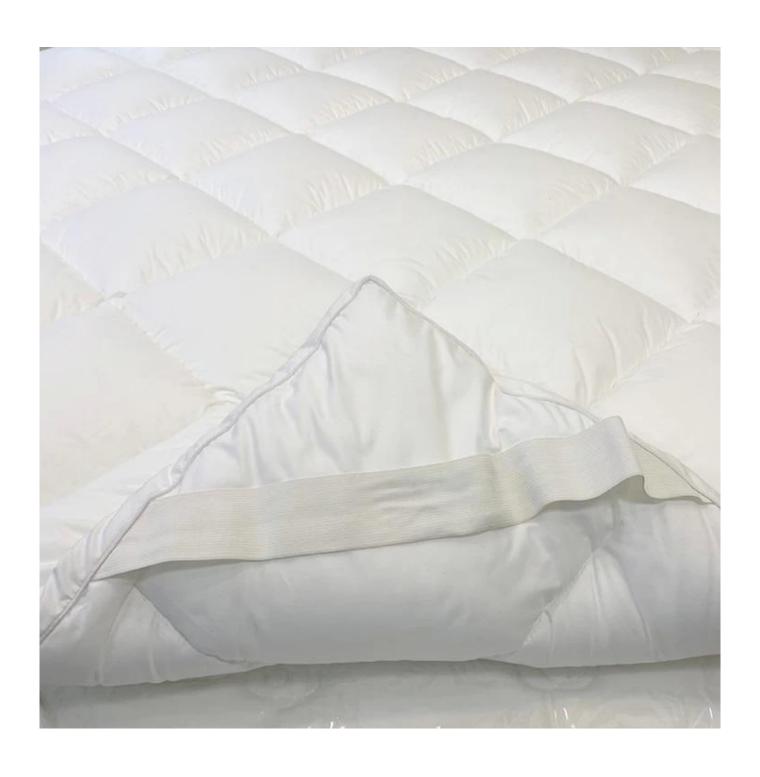

[SMOOTH & STRONG GRIP DEEP POCKET DESIGN] The fully elasticized skirt fits snuggly around mattresses up to 18" thick to help fit any bed mattress you have, its strong elastic helps you to get a tight grip around the mattress allowing you to toss and turn freely at night because it uses high gram weight microfiber with a high elastic rubber band which ensure it is smooth and soft, and durable than other bed toppers which use low gram weight elastic cloth that can be easily torn

Upgraded anchor bands adapt to mattress depth up to 18 inch

Packaging & Shipping of Waterproof Fluffy Hollow High Elastic Fiber Full
Size China Down Alternative Mattress Topper

If you have any special requirements for packing, please contact us!