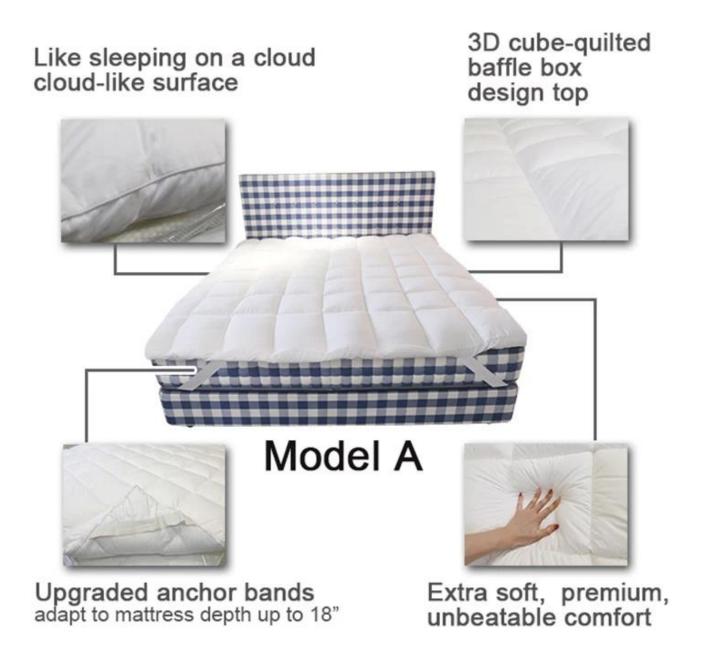

• **Item:** Waterproof Fluffy Hollow High Elastic Fiber Full Size China Down Alternative Mattress Topper

• Size: Twin, Twin XL, Full, Queen, King, Cal King

Color: WhiteBrand: TAIDA

• Design: 3D Cube-quilted Baffle Box Design Top

[LAVISHLY SOFT SLEEP SURFACE] A extra thick layer of super fluffy and plush down alternative filling creates a luxurious 5-star hotel feeling that is gently melting and folding into the topper and protects your mattress without sacrificing comfort with our mattress pad. Its 3D snow-down cube-quilted baffle box design top is stuffed with down-alternative for greater softness making your night more restful and ensuring you wake up relaxed [ULTIMATE COMFORTABLE EXPERIENCE] Made with high-quality super soft, fresh, and breathable microfiber that will provide you the ultimate comfort you deserve, the thickness provides you the support you need while you sleep, take a nap, or just sit on your bed. Our mattress topper king mattresses topper can help distribute your weight and alleviate pressure points evenly throughout the mattress, allows you to sleep soundly and wake up without back pain

[SMOOTH & STRONG GRIP DEEP POCKET DESIGN] The fully elasticized skirt fits snuggly around mattresses up to 18" thick to help fit any bed mattress you have, its strong elastic helps you to get a tight grip around the mattress allowing you to toss and turn freely at night because it uses high gram weight microfiber with a high elastic rubber band which ensure it is smooth and soft, and durable than other bed toppers which use low gram weight elastic cloth that can be easily torn

[PERSONALIZED CUSTOMIZATION] Please reach out to us with any questions or custom requirements for all products.

Model A: mattress topper with 4-corner anchor bands

Other size can be customized, please contact us!

Super soft cloud-like surface fabric peached finish with good strength performance

3D spiral fiber filling

Labels, Marks & Tags

3D cube-quilted baffle box design top

Extra soft, premium, unbeatable comfort, like sleeping on a cloud, cloud-like surface

Upgraded anchor bands adapt to mattress depth up to 18 inch

Packaging & Shipping of Waterproof Fluffy Hollow High Elastic Fiber Full
Size China Down Alternative Mattress Topper

If you have any special requirements for packing, please contact us!