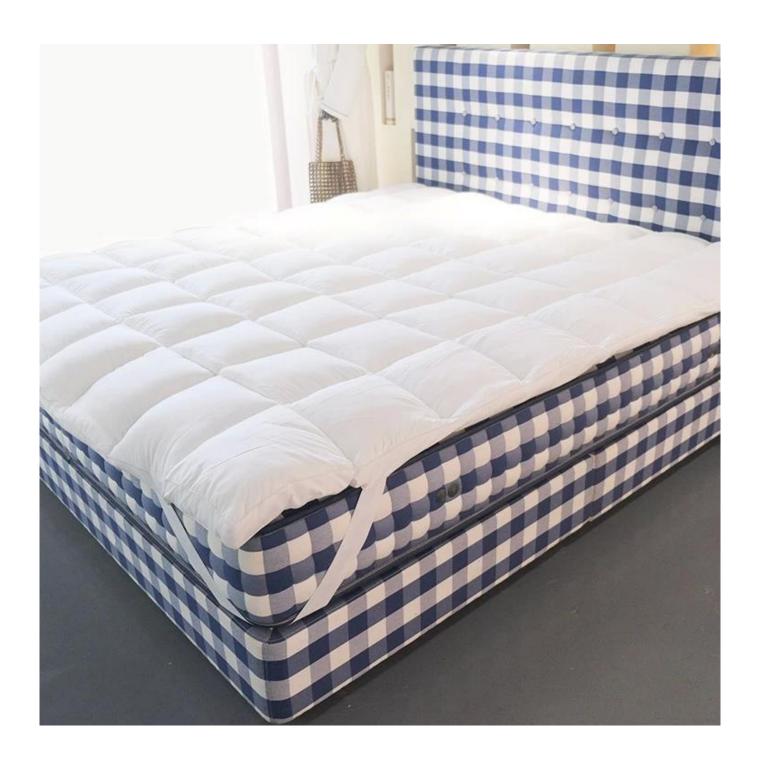

# Waterproof Fluffy Hollow High Elastic Fiber Full Size China Down Alternative Mattress Topper Factory

Product Description of Waterproof Fluffy Hollow High Elastic Fiber Full Size
China Down Alternative Mattress Topper

• **Item:** Waterproof Fluffy Hollow High Elastic Fiber Full Size China Down Alternative Mattress Topper

• Size: Twin, Twin XL, Full, Queen, King, Cal King

Color: WhiteBrand: TAIDA

• Design: 3D Cube-quilted Baffle Box Design Top

[LAVISHLY SOFT SLEEP SURFACE] A extra thick layer of super fluffy and plush down alternative filling creates a luxurious 5-star hotel feeling that is gently melting and folding into the topper and protects your mattress without sacrificing comfort with our mattress pad. Its 3D snow-down cube-quilted baffle box design top is stuffed with down-alternative for greater softness making your night more restful and ensuring you wake up relaxed [ULTIMATE COMFORTABLE EXPERIENCE] Made with high-quality super soft, fresh, and breathable microfiber that will provide you the ultimate comfort you deserve, the thickness provides you the support you need while you sleep, take a nap, or just sit on your bed. Our mattress topper king mattresses topper can help distribute your weight and alleviate pressure points evenly throughout the mattress, allows you to sleep soundly and wake up without back pain

[SMOOTH & STRONG GRIP DEEP POCKET DESIGN] The fully elasticized skirt fits snuggly around mattresses up to 18" thick to help fit any bed mattress you have, its strong elastic helps you to get a tight grip around the mattress allowing you to toss and turn freely at night because it uses high gram weight microfiber with a high elastic rubber band which ensure it is smooth and soft, and durable than other bed toppers which use low gram weight elastic cloth that can be easily torn