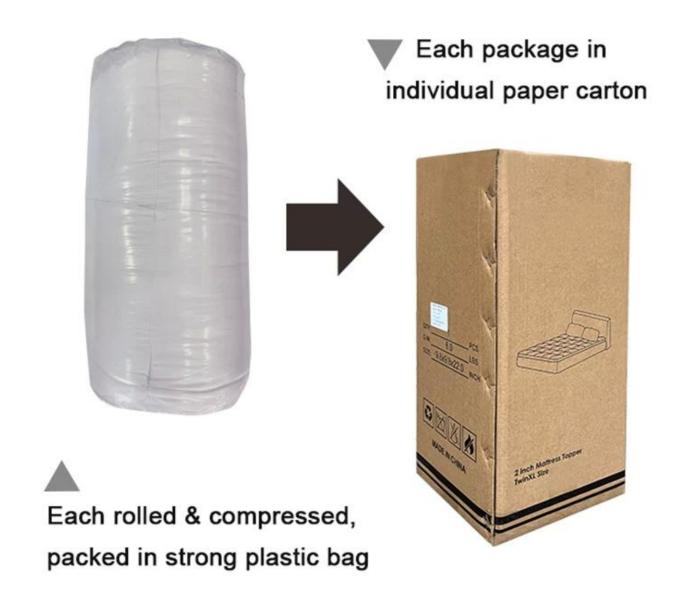

• Surface: Polyester

• Closure Type: Flexible Elastic Band

• Filling: Polyester Fiber

• Characteristic: Soft, Skin-friendly, Washable, Antibacterial, Anti-mite, Fluffy

• **Packing:** Each roll is packed in strong plastic bag; each package in individual paper carton.

Upgraded anchor bands adapt to mattress depth up to 18 inch

Packaging & Shipping of Waterproof Fluffy Hollow High Elastic Fiber Full
Size China Down Alternative Mattress Topper

If you have any special requirements for packing, please contact us!