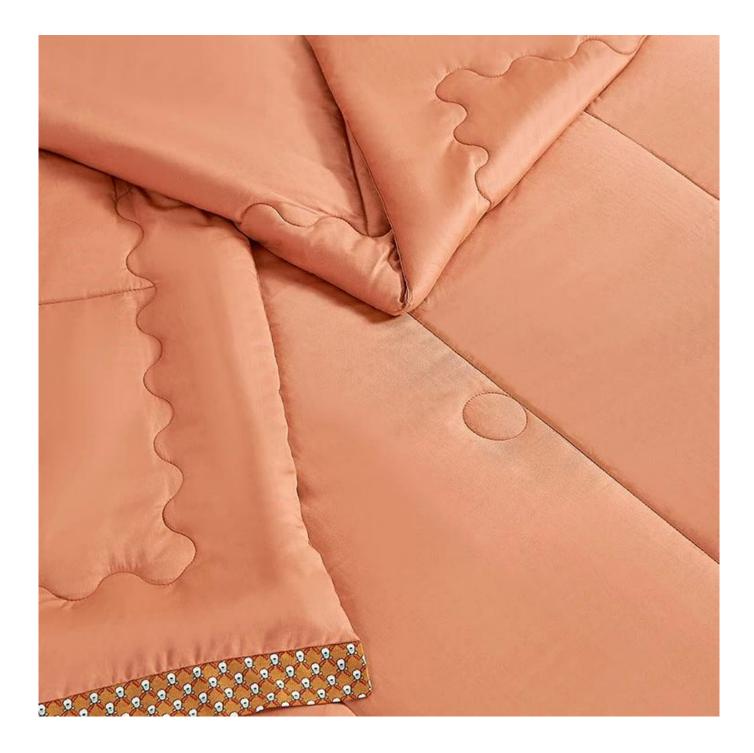

CLEAN(Protecting Health): Completely filled with amtibacterial anti-mite fiber,machine washable. Effectively harmful bacteria, such as Escherichia coli,Staphylococcus,Candida.

**BEAUTY:** exquisite quilting, elegant patterns patchwork, fixed on each position, keep the best performance of the quilt