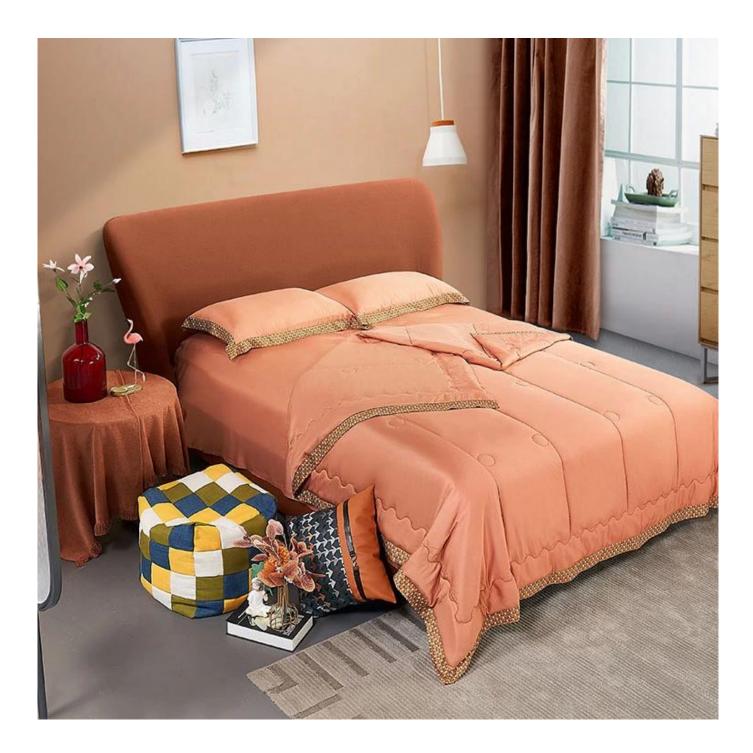

# Product Description of Wholesale Customizable Design Stable Quality Quilted Bed Quilt Lyocell Summer Quilt

- Item: Wholesale Customizable Design Stable Quality Quilted Bed Quilt Lyocell Summer Quilt
- Size: 150x200cm, 200x200cm or Customized
- Color: Blue, Pink, Orange, Grey
- Brand: TAIDA
- Surface Fabric: 100% Lyocell Fiber
- Filling: 100% Polyester Fiber
- **Characteristic:** Cooling, Breathable, Moisture Absorbent, Exquisite Quilting, Machine Washable, Light Luxury Stitching
- **Packing:** Each roll is packed in strong plastic bag; each package in individual paper carton.

[ **Design Concept** ] Fresh solid color matched Hermes Style edging , simplicity and light luxury, elegant and flowing line, fancy and chaming, can't stop loving it. Minimalist design, abandon clutter, pursue original intention, find a peace, edge decoration concise reflect original taste.

[ ALL SEASONS ] In spring or summer, the guilts can not only keep warm, but also light and stress-free, bringing you elegant warmth. In fall or winter, you can use it with bedding. Depending on the season, it can be used as comforter, bedspread or coverlets.