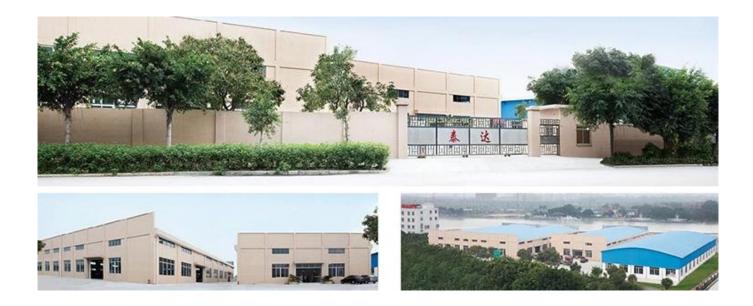

# **Company Information**

**GUANGZHOU TAIDA FIBER PRODUCTS CO., LTD** was established in 2006, located in Nansha Free Trade Zone, Guangzhou. We are a modern textile enterprise integrating design, production and sales, engaging in business and research of fibers, non-woven products, home textiles and textile raw materials. After years of development, TAIDA become a group company now has subsidiaries:

### GUANGZHOU TAIDA FIBER PRODUCTS CO., LTD

GUANGZHOU ULTRALOFT TECHNOLOGY CO., LTD

FOSHAN TAIXIANGJIA CO., LTD.

FOSHAN GUIDE TEXTILE CO., LTD.

Our factory covers an area of more than 50,000 square meters, has more than 300 employees ,and the most advanced production technologies and equipment, with an annual output of more than 200 million yuan. We own 4 sets of high-speed fiber wadding production equipment, 1 set of needle punch wadding production line, which can produce various types of fiber wadding, with a daily capacity of 200 tons. Meanwhile, company has introduced 20 sets of computer-controlled quilting machines ,and 30 sets single-needle quilting machines, 100 sets of sewing machines for quilts cover and pillow case, with a daily capacity of more than 5,000 quilts and 10,000 pillows.