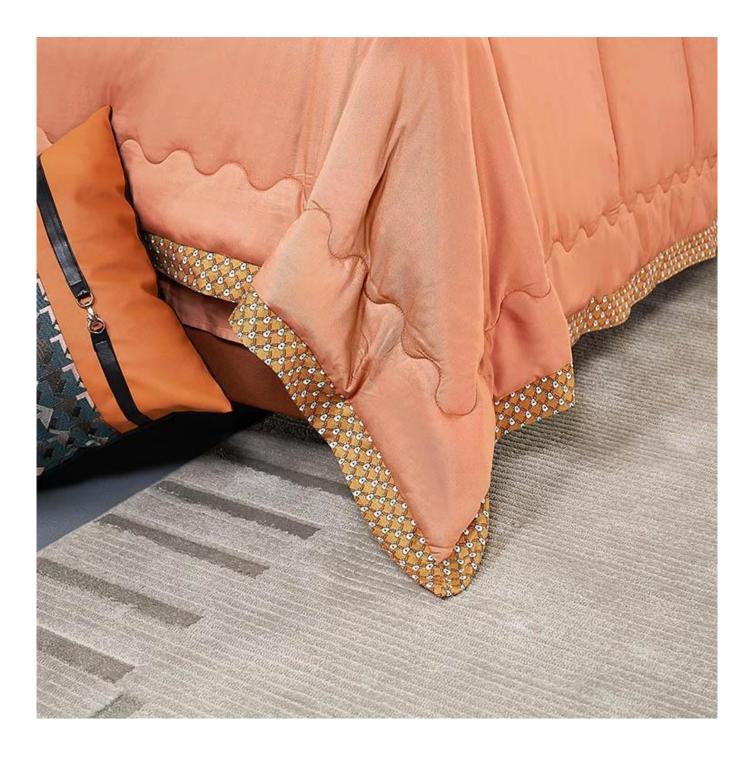

[ **Design Concept** ] Fresh solid color matched Hermes Style edging , simplicity and light luxury, elegant and flowing line, fancy and chaming, can't stop loving it. Minimalist design, abandon clutter, pursue original intention, find a peace, edge decoration concise reflect original taste.

[ ALL SEASONS ] In spring or summer, the guilts can not only keep warm, but also light and stress-free, bringing you elegant warmth. In fall or winter, you can use it with bedding. Depending on the season, it can be used as comforter, bedspread or coverlets.