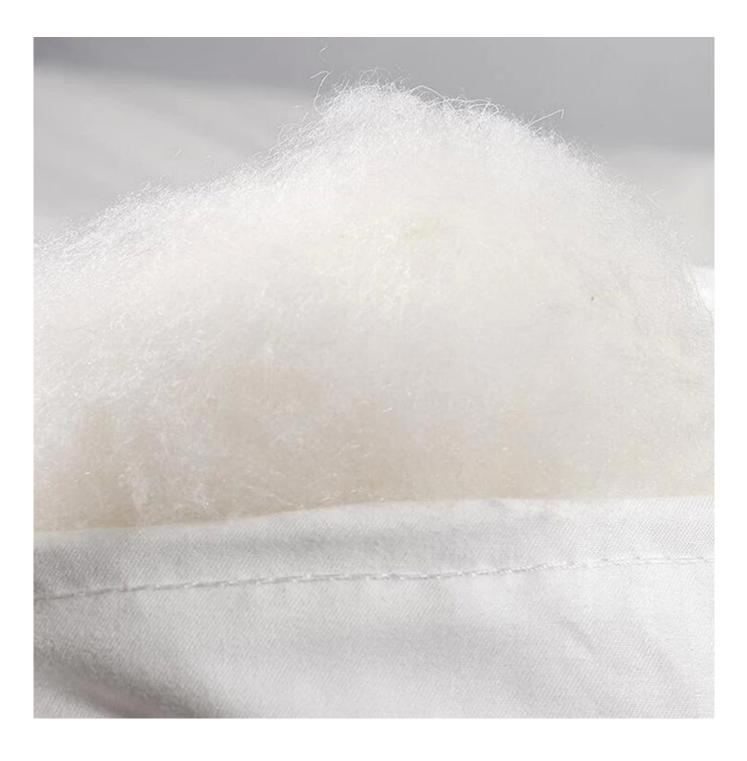

# Product Description of Wholesale Customizable Design Stable Quality Quilted Bed Quilt Lyocell Summer Quilt

- Item: Wholesale Customizable Design Stable Quality Quilted Bed Quilt Lyocell Summer Quilt
- Size: 150x200cm, 200x200cm or Customized
- Color: Blue, Pink, Orange, Grey
- Brand: TAIDA
- Surface Fabric: 100% Lyocell Fiber
- Filling: 100% Polyester Fiber
- **Characteristic:** Cooling, Breathable, Moisture Absorbent, Exquisite Quilting, Machine Washable, Light Luxury Stitching
- **Packing:** Each roll is packed in strong plastic bag; each package in individual paper carton.

extract fiber

spun into yarn

weave into fabric

beech wood material

[ Surface Fabric ] Vitality Mint Lyocell fiber is made of natural wood pulp extracted from trees. The fabric woven with mint micro-molecule ingredients feels cooler and silky light and breathable. It is honoured as the "breathing fabric" in the new century.