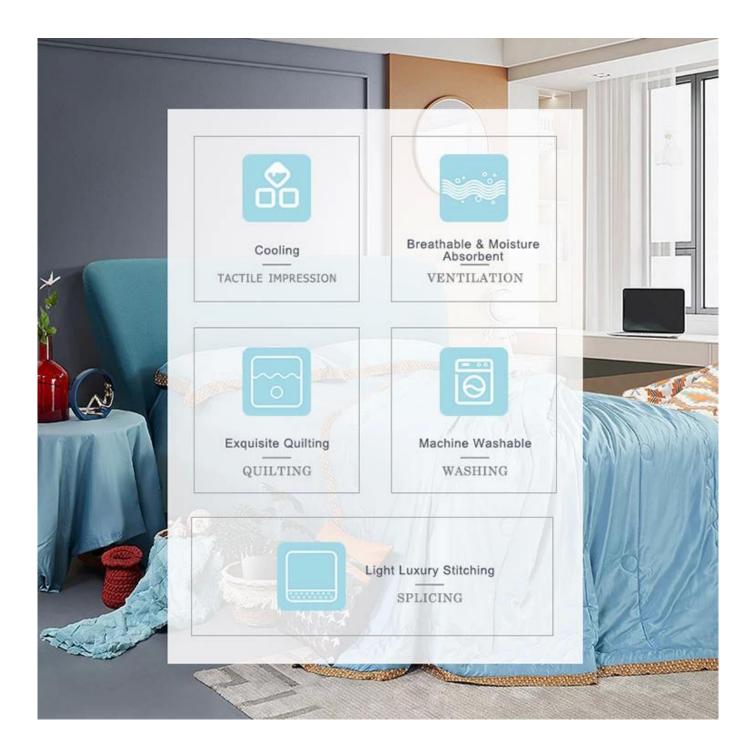

# Product Description of Wholesale Customizable Design Stable Quality Quilted Bed Quilt Lyocell Summer Quilt

- Item: Wholesale Customizable Design Stable Quality Quilted Bed Quilt Lyocell Summer Quilt
- Size: 150x200cm, 200x200cm or Customized
- Color: Blue, Pink, Orange, Grey
- Brand: TAIDA
- Surface Fabric: 100% Lyocell Fiber
- Filling: 100% Polyester Fiber
- **Characteristic:** Cooling, Breathable, Moisture Absorbent, Exquisite Quilting, Machine Washable, Light Luxury Stitching
- **Packing:** Each roll is packed in strong plastic bag; each package in individual paper carton.

[ **Design Concept** ] Fresh solid color matched Hermes Style edging , simplicity and light luxury, elegant and flowing line, fancy and chaming, can't stop loving it. Minimalist design, abandon clutter, pursue original intention, find a peace, edge decoration concise reflect original taste.