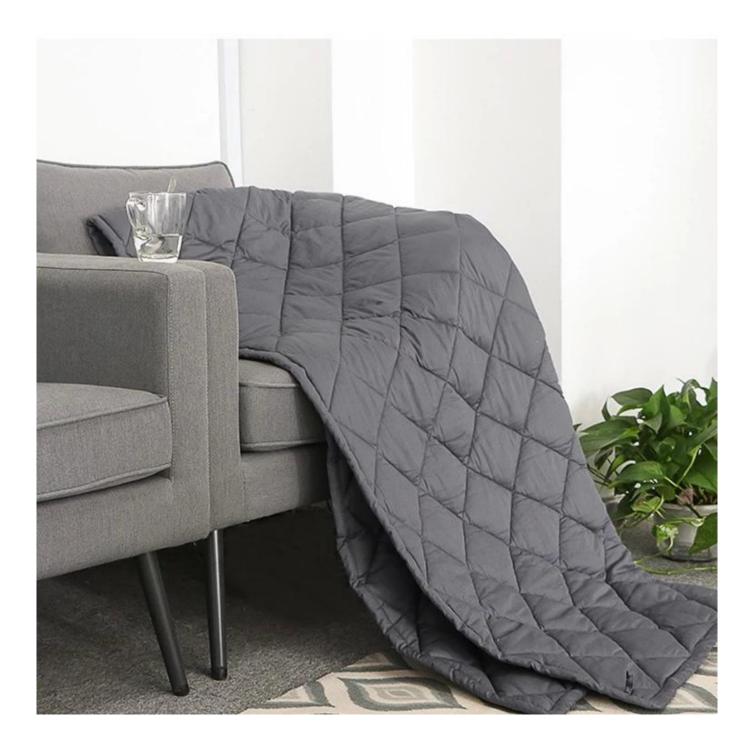

# Wholesale Luxury Solid Soft Cozy Bed Blanket Dark Grey Cooling Weighted Blanket Manufacturer

## Product Description of Wholesale Luxury Solid Soft Cozy Bed Blanket Dark Grey Cooling Weighted Blanket

- **Item:** Wholesale Luxury Solid Soft Cozy Bed Blanket Dark Grey Cooling Weighted Blanket
- Size: Twin, Full, King or customized
- Color: Grey
- Net Weight: 5 lbs
- Brand: TAIDA
- Surface: Skin-friendly fabric
- Filling: Cotton and fine-grade glass beads
- Characteristic: Soft, Skin-friendly, Washable, Antibacterial, Anti-mite, Fluffy
- **Packing:** Each roll is packed in strong plastic bag; each package in individual paper carton.

**[ GOOD NEWS FOR POOR SLEEPERS ]** Weighted blanket offers a natural way to help calm your body for a restful night of sleep, great calming sensory weighted blanket for adults and children to help decompress and provide comfort. Perfect for those who are under deep pressure that needs a relaxing and good sleep.