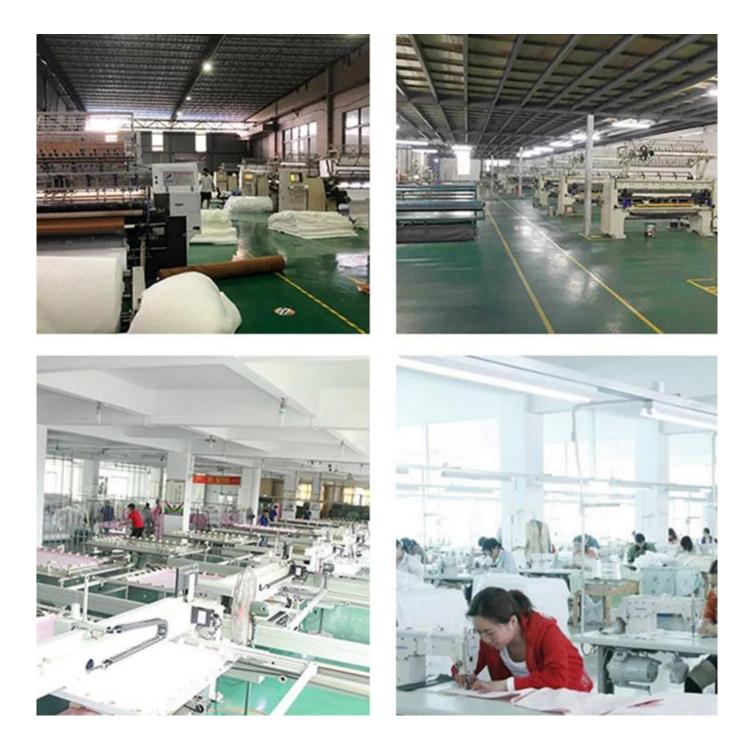

#### Product Processing

## Raw Fiber / Wadding Workshop

Quilting / Bedding Products Workshop

#### GUANGZHOU TAIDA FIBER PRODUCTS CO., LTD

GUANGZHOU ULTRALOFT TECHNOLOGY CO., LTD

FOSHAN TAIXIANGJIA CO., LTD.

FOSHAN GUIDE TEXTILE CO., LTD.

Our factory covers an area of more than 50,000 square meters, has more than 300 employees ,and the most advanced production technologies and equipment, with an annual output of more than 200 million yuan. We own 4 sets of high-speed fiber wadding production equipment, 1 set of needle punch wadding production line, which can produce various types of fiber wadding, with a daily capacity of 200 tons. Meanwhile, company has introduced 20 sets of computer-controlled quilting machines ,and 30 sets single-needle quilting machines, 100 sets of sewing machines for quilts cover and pillow case, with a daily capacity of more than 5,000 quilts and 10,000 pillows.