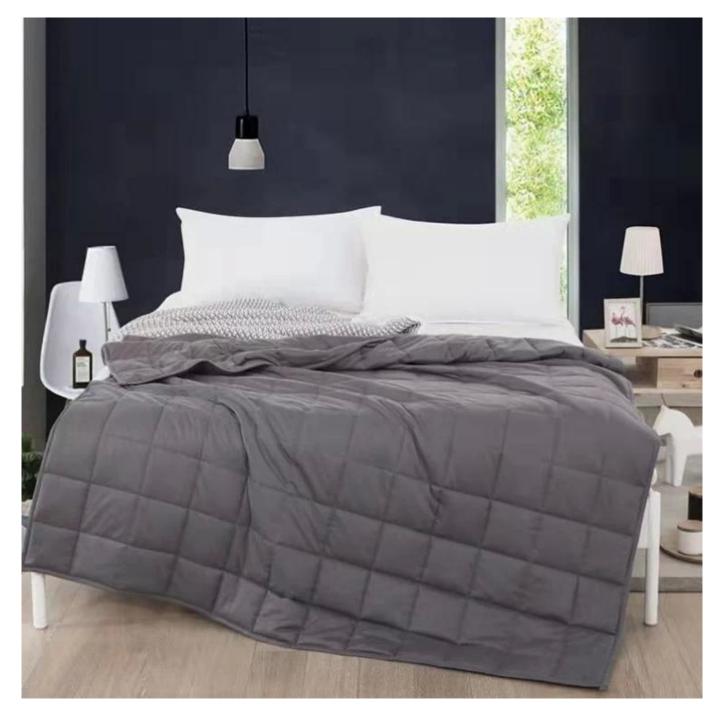

# Wholesale Luxury Solid Soft Cozy Bed Blanket Dark Grey Cooling Weighted Blanket Manufacturer

## Product Description of Wholesale Luxury Solid Soft Cozy Bed Blanket Dark Grey Cooling Weighted Blanket

- **Item:** Wholesale Luxury Solid Soft Cozy Bed Blanket Dark Grey Cooling Weighted Blanket
- Size: Twin, Full, King or customized
- Color: Grey
- Net Weight: 5 lbs
- Brand: TAIDA
- Surface: Skin-friendly fabric
- Filling: Cotton and fine-grade glass beads
- Characteristic: Soft, Skin-friendly, Washable, Antibacterial, Anti-mite, Fluffy
- **Packing:** Each roll is packed in strong plastic bag; each package in individual paper carton.

## **Ultra-soft Quilted Gravity Blanket**