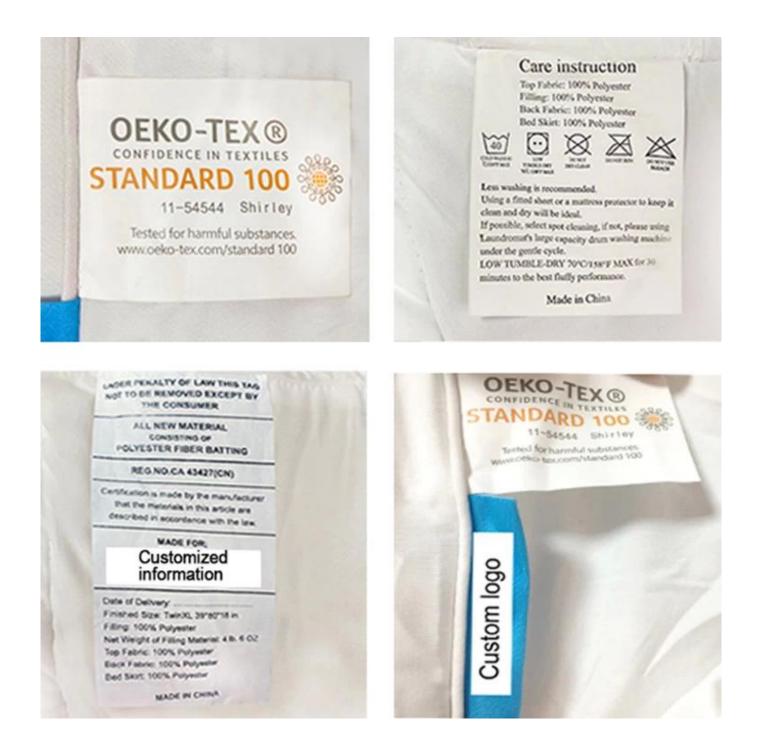

With the angle buckles design, easy to fix the quilt cover, prevent the core shift

Labels, Marks & Tags

Packaging & Shipping of Wholesale Luxury Solid Soft Cozy Bed Blanket Dark Grey Cooling Weighted Blanket

# Certifications

**Our Certifications:** 

NATIONAL HIGH-TECH ENTERPRISE certificate Business Social Compliance Initiative (BSCI) certification ISO9001 Quality Management System Certification Confidence in textiles OEKO-TEX standard 100 certification Global Recycling Standard (GRS) certificate Dupont<sup>™</sup> Sorona<sup>®</sup> Common Thread certification Germany Cell Solution<sup>®</sup> CLIMA fiber authorization