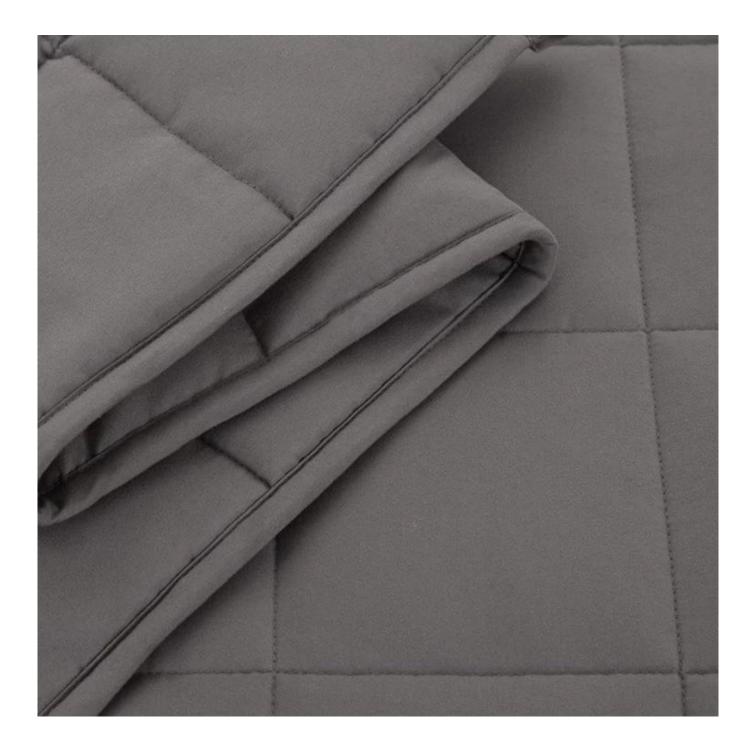

Non-toxic Glass Beads

Skin friendly & comfortable fabric, can directly touch, not easy to stimulate

Beautiful binding for more comfortable touch

Sectional quilting mode, more uniform filling distribution, more solid & soft

With the angle buckles design, easy to fix the quilt cover, prevent the core shift

Labels, Marks & Tags

Packaging & Shipping of Wholesale Luxury Solid Soft Cozy Bed Blanket Dark Grey Cooling Weighted Blanket