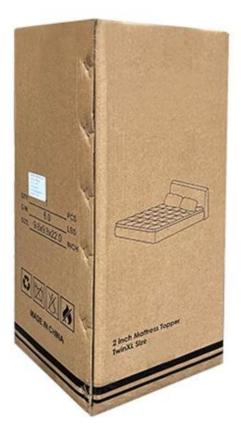

### Packaging & Shipping of Wholesale Printed Luxury Summer Polyester Quilts Blanket Bedroom Quilt

# If you have any special requirements for packing, please contact <u>us!</u>

Each package in individual paper carton

Each rolled & compressed, packed in strong plastic bag