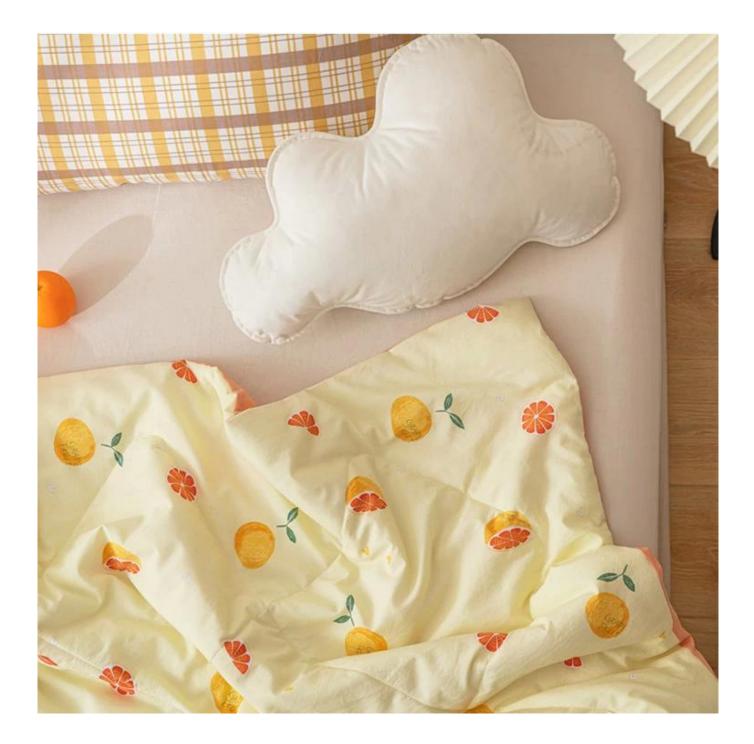

### Super soft cloud-like skin-friendly surface fabric

3D spiral fiber filling

Labels, Marks & Tags

**3D** cube-quilted design

Extra soft, premium, unbeatable comfort, like sleeping on a cloud, cloud-like surface

The thickness of the quilt is uniform and not easy to deform.

Bright color, not easy to fade