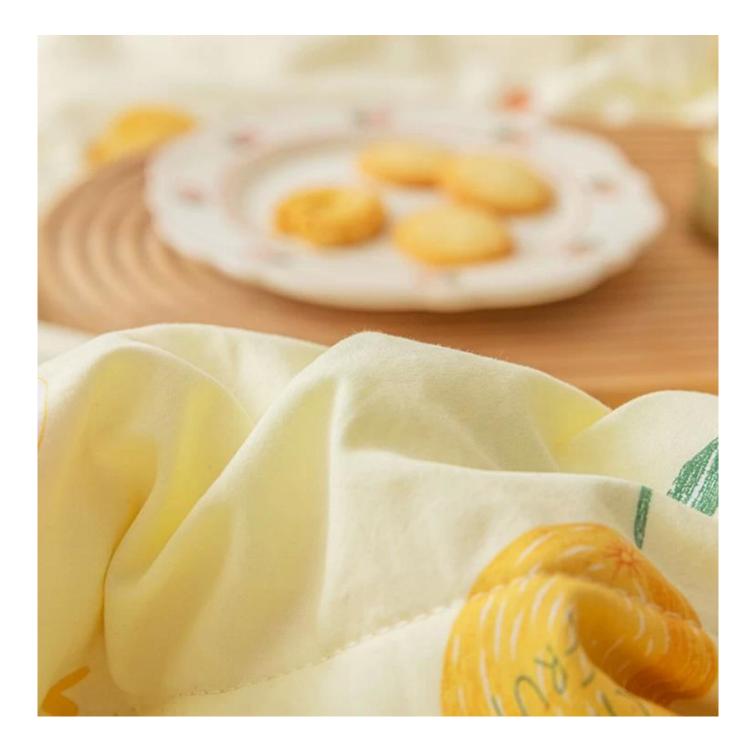

**[ SOFT MATERIAL ]** 100% microfiber polyester quilt, down alternative filling, ultra soft-tothe-touch feel, lightweight, durable quilted quilt.

[ **COMFORTABLE DESIGN FEATURES** ] Machine quilting woven stitches add texture and sophistication to your bed, making the design more attractive. High-quality fabrics and fine workmanship, so you don't have to worry about tight seams or gaps in the seams that will loose due to washing.

### Super soft cloud-like skin-friendly surface fabric

3D spiral fiber filling

Labels, Marks & Tags

**3D** cube-quilted design

Extra soft, premium, unbeatable comfort, like sleeping on a cloud, cloud-like surface