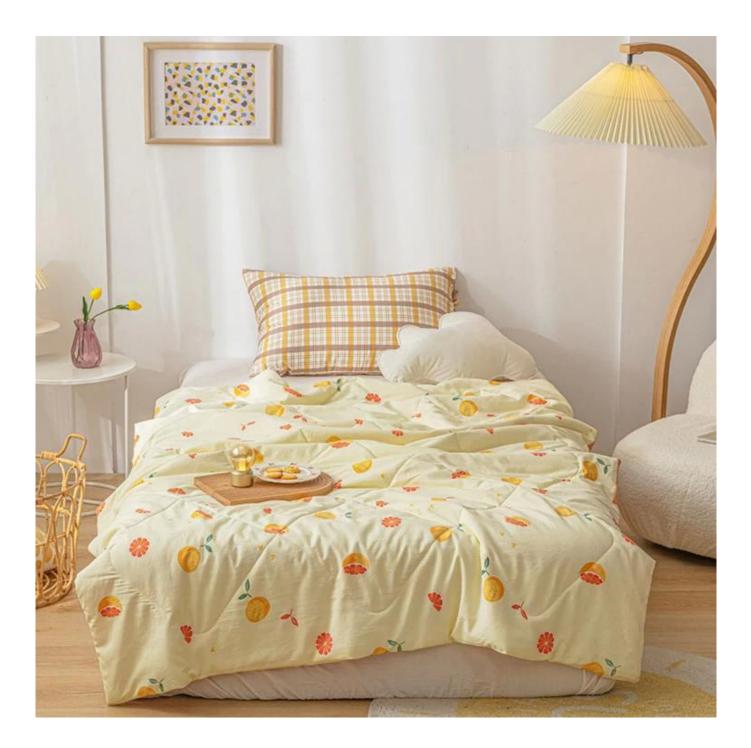

**[ SOFT MATERIAL ]** 100% microfiber polyester quilt, down alternative filling, ultra soft-tothe-touch feel, lightweight, durable quilted quilt.

[ **COMFORTABLE DESIGN FEATURES** ] Machine quilting woven stitches add texture and sophistication to your bed, making the design more attractive. High-quality fabrics and fine workmanship, so you don't have to worry about tight seams or gaps in the seams that will loose due to washing.

[ ALL SEASONS ] In spring or summer, the quilts can not only keep warm, but also light and stress-free, bringing you elegant warmth. In fall or winter, you can use it with bedding. Depending on the season, it can be used as comforter, bedspread or coverlets.

### Super soft cloud-like skin-friendly surface fabric

3D spiral fiber filling

Labels, Marks & Tags

**3D** cube-quilted design

Extra soft, premium, unbeatable comfort, like sleeping on a cloud, cloud-like surface

The thickness of the quilt is uniform and not easy to deform.

Bright color, not easy to fade