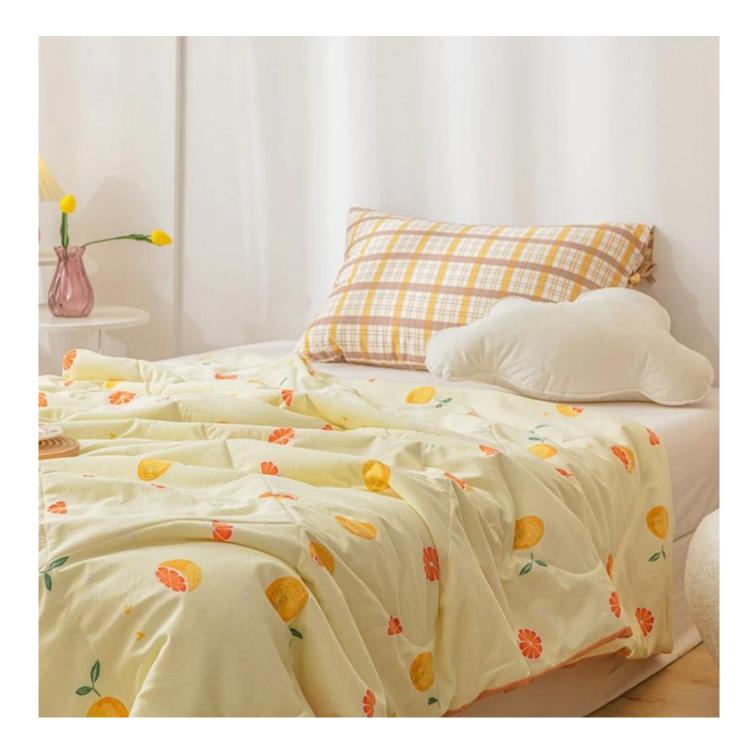

**[ SOFT MATERIAL ]** 100% microfiber polyester quilt, down alternative filling, ultra soft-tothe-touch feel, lightweight, durable quilted quilt.

[ **COMFORTABLE DESIGN FEATURES** ] Machine quilting woven stitches add texture and sophistication to your bed, making the design more attractive. High-quality fabrics and fine workmanship, so you don't have to worry about tight seams or gaps in the seams that will loose due to washing.

[ ALL SEASONS ] In spring or summer, the quilts can not only keep warm, but also light and stress-free, bringing you elegant warmth. In fall or winter, you can use it with bedding. Depending on the season, it can be used as comforter, bedspread or coverlets.