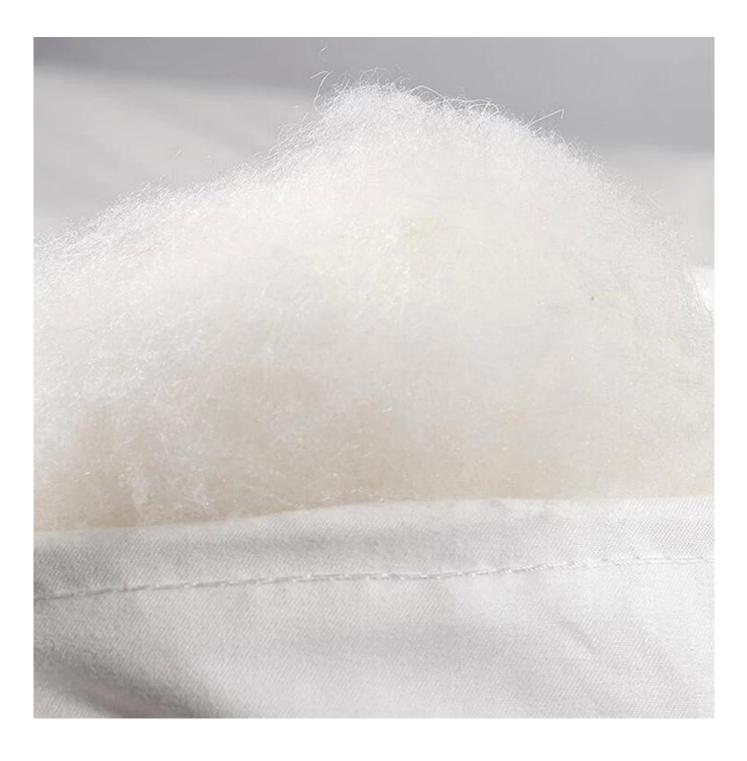

**[ SOFT MATERIAL ]** 100% microfiber polyester quilt, down alternative filling, ultra soft-tothe-touch feel, lightweight, durable quilted quilt.

[ **COMFORTABLE DESIGN FEATURES** ] Machine quilting woven stitches add texture and sophistication to your bed, making the design more attractive. High-quality fabrics and fine workmanship, so you don't have to worry about tight seams or gaps in the seams that will loose due to washing.

### Super soft cloud-like skin-friendly surface fabric

3D spiral fiber filling

Labels, Marks & Tags

**3D** cube-quilted design

Extra soft, premium, unbeatable comfort, like sleeping on a cloud, cloud-like surface