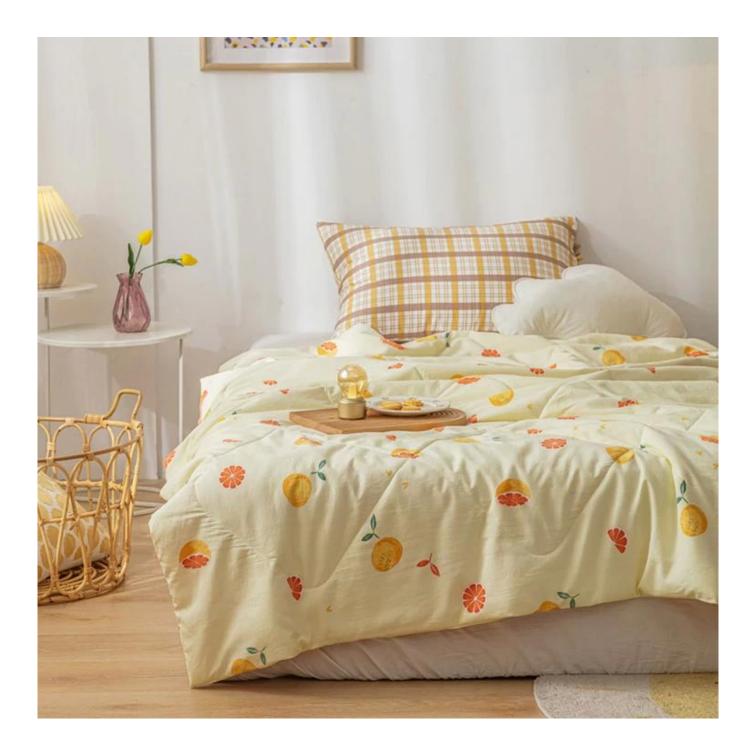

**[ SOFT MATERIAL ]** 100% microfiber polyester quilt, down alternative filling, ultra soft-tothe-touch feel, lightweight, durable quilted quilt.

[ **COMFORTABLE DESIGN FEATURES** ] Machine quilting woven stitches add texture and sophistication to your bed, making the design more attractive. High-quality fabrics and fine workmanship, so you don't have to worry about tight seams or gaps in the seams that will loose due to washing.

[ ALL SEASONS ] In spring or summer, the quilts can not only keep warm, but also light and stress-free, bringing you elegant warmth. In fall or winter, you can use it with bedding. Depending on the season, it can be used as comforter, bedspread or coverlets.

### Super soft cloud-like skin-friendly surface fabric

3D spiral fiber filling

Labels, Marks & Tags

**3D** cube-quilted design

Extra soft, premium, unbeatable comfort, like sleeping on a cloud, cloud-like surface