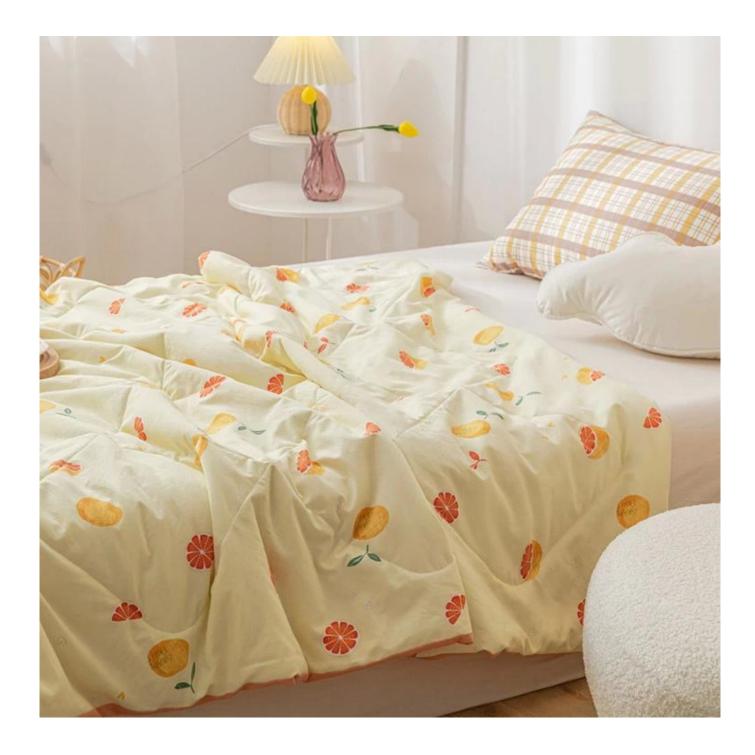

**[ SOFT MATERIAL ]** 100% microfiber polyester quilt, down alternative filling, ultra soft-tothe-touch feel, lightweight, durable quilted quilt.

[ **COMFORTABLE DESIGN FEATURES** ] Machine quilting woven stitches add texture and sophistication to your bed, making the design more attractive. High-quality fabrics and fine workmanship, so you don't have to worry about tight seams or gaps in the seams that will loose due to washing.

The thickness of the quilt is uniform and not easy to deform.

Bright color, not easy to fade