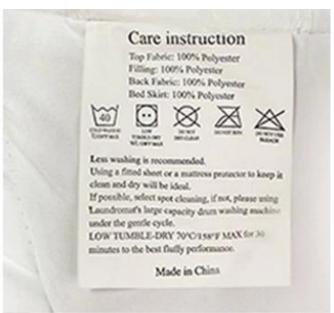

Labels, Marks & Tags

Packaging & Shipping of Winter Luxury Customized Bed Hotel Duvets Inserts Quilt China Down Alternative Comforter

If you have any special requirements for packing, please contact us!