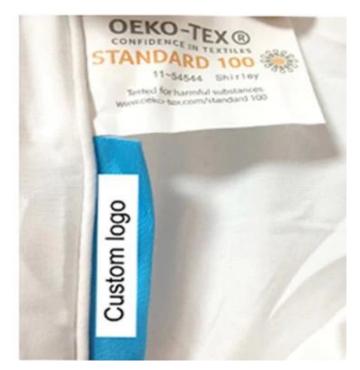

Labels, Marks & Tags

Packaging & Shipping of Winter Luxury Customized Bed Hotel Duvets Inserts Quilt China Down Alternative Comforter

If you have any special requirements for packing, please contact us!

## Confidence in textiles OEKO-TEX standard 100 certification Global Recycling Standard (GRS) certificate Dupont<sup>™</sup> Sorona<sup>®</sup> Common Thread certification Germany Cell Solution<sup>®</sup> CLIMA fiber authorization