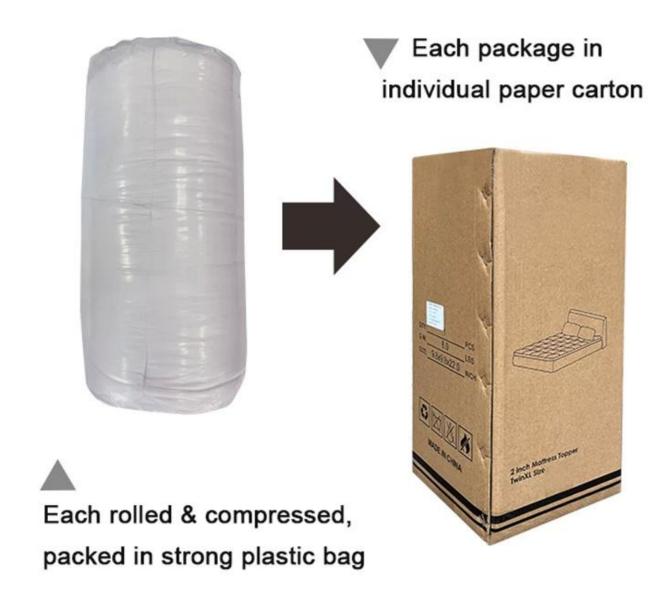

• **Packing:** Each roll is packed in strong plastic bag; each package in individual paper carton.

**SOFT & FLUFFT** The fabric of down alternative comforter is SOFT and BREATHABLE, suitable for year round use. This down alternative comforter is fluffy and lightweight, not too heavy to pressure you. Simple but elegant design, fits various type of decoration, adding more beauty and coziness to your bedroom.

Labels, Marks & Tags

Packaging & Shipping of Winter Luxury Customized Bed Hotel Duvets Inserts Quilt China Down Alternative Comforter

If you have any special requirements for packing, please contact us!