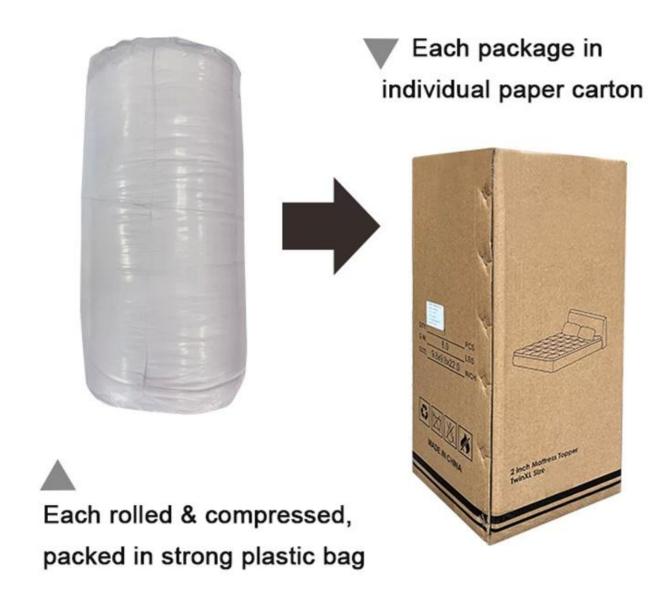

• **Packing:** Each roll is packed in strong plastic bag; each package in individual paper carton.

**SOFT & FLUFFT** The fabric of down alternative comforter is SOFT and BREATHABLE, suitable for year round use. This down alternative comforter is fluffy and lightweight, not too heavy to pressure you. Simple but elegant design, fits various type of decoration, adding more beauty and coziness to your bedroom.

Labels, Marks & Tags

Packaging & Shipping of Winter Warm Comforter Ultra Soft Quilted Duvet

Anti Bacterial Down Alternative Comforter

If you have any special requirements for packing, please contact us!