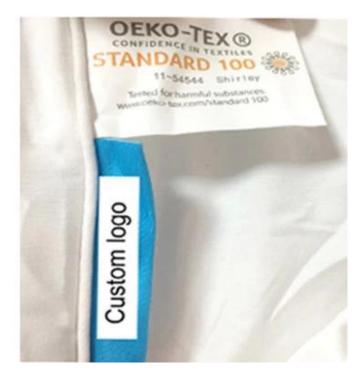

Labels, Marks & Tags

Packaging & Shipping of Winter Warm Comforter Ultra Soft Quilted Duvet

Anti Bacterial Down Alternative Comforter

If you have any special requirements for packing, please contact us!

# Confidence in textiles OEKO-TEX standard 100 certification Global Recycling Standard (GRS) certificate Dupont<sup>™</sup> Sorona<sup>®</sup> Common Thread certification Germany Cell Solution<sup>®</sup> CLIMA fiber authorization