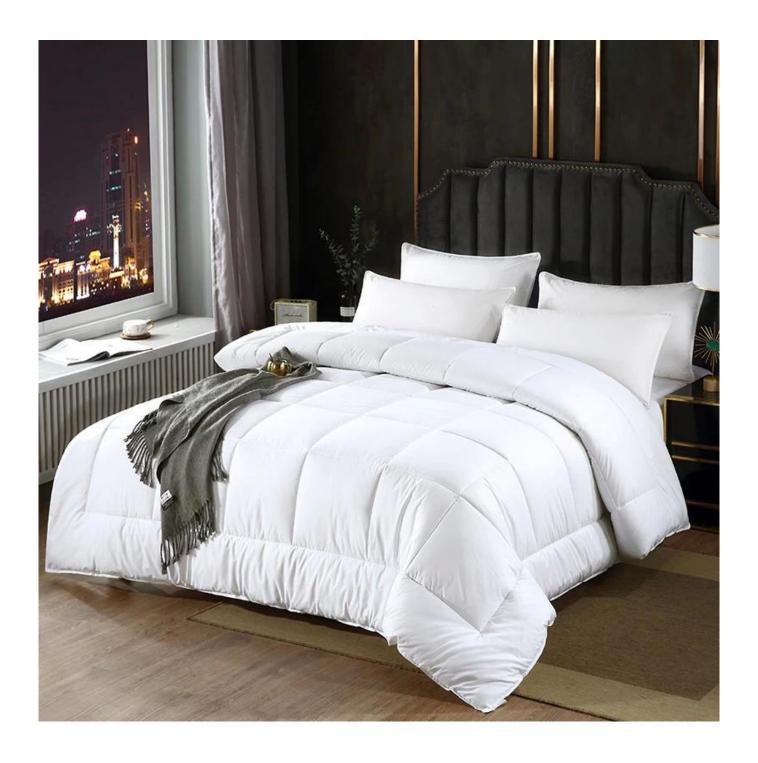

• **Packing:** Each roll is packed in strong plastic bag; each package in individual paper carton.

**SOFT & FLUFFT** The fabric of down alternative comforter is SOFT and BREATHABLE, suitable for year round use. This down alternative comforter is fluffy and lightweight, not too heavy to pressure you. Simple but elegant design, fits various type of decoration, adding more beauty and coziness to your bedroom.

[ PREMIUM FILLING & THERMAL ABLILTY ] Adopts PREMIUM polyfill, FLUFFY and well-distributed, without any concern for clumping or horrible odor. Great choice for those who can't use goose down and feather bedding. Great ability of KEEPING WARM even on cold winter nights, maintains your bed at a COZY temperature, provides you with healthy and sound sleep.

**[ DESIGN & CRAFT ]** Crafted with box stitching technology, secure the filling in place, with zero concern of filling leakage or loose thread. EXQUISITE hemming, durable and long lasting. This down alternative comforter is built to LAST.