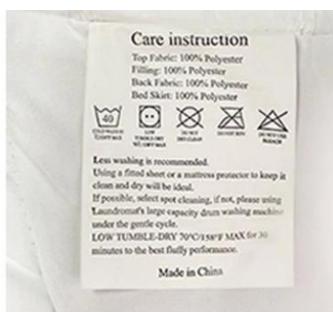

Labels, Marks & Tags

Packaging & Shipping of Winter Warm Comforter Ultra Soft Quilted Duvet

Anti Bacterial Down Alternative Comforter

If you have any special requirements for packing, please contact us!