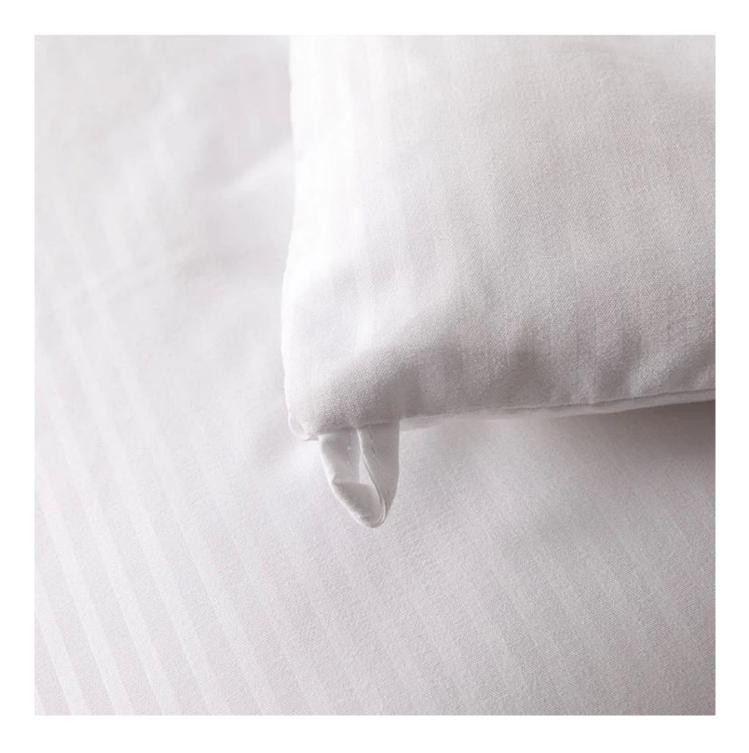

**[ DETAILS SHOW CHARM ]** We use quilted stitching technology to help fill the wool so that the filling remains flat and not easy to slip. three-dimensional edging can protect the edge of the quilt, wear-resistant and durable. 4 corner/side ties to keep comforter in place.

# Unique comfortable & soft surface fabric

Warm wool duvet insert (wool fiber)