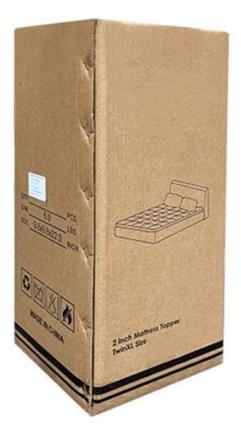

# **Upgraded Anchor Bands**

Packaging & Shipping of Wool Filled Quilt Box Stitch Duvet Australian Autumn Winter Warm Hotel Wool Comforter

# If you have any special requirements for packing, please contact us!

Each package in individual paper carton

Each rolled & compressed, packed in strong plastic bag