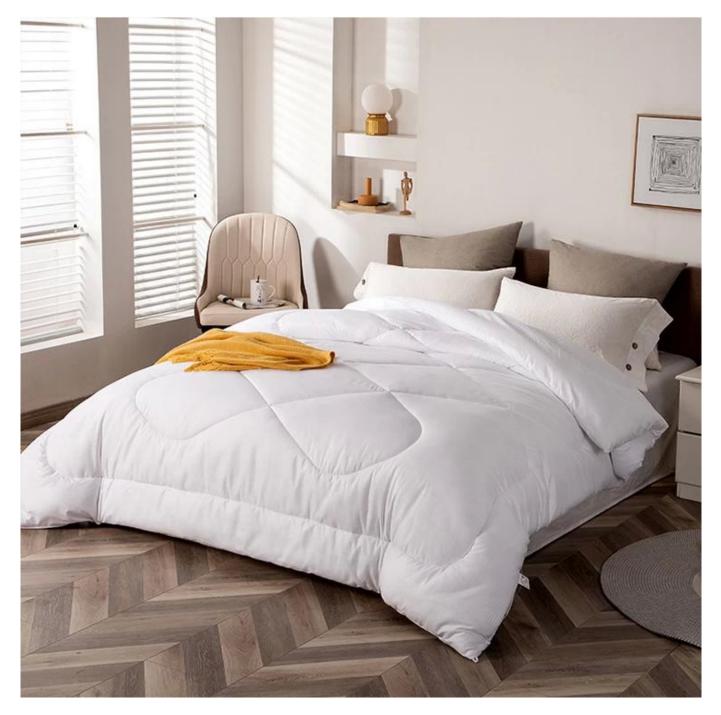

# Wool Filled Quilt Box Stitch Duvet Australian Autumn Winter Warm <u>Hotel Wool Comforter Factory</u>

## Product Description of Wool Filled Quilt Box Stitch Duvet Australian Autumn Winter Warm Hotel Wool Comforter

- Item: Wool Filled Quilt Box Stitch Duvet Australian Autumn Winter Warm Hotel Wool Comforter
- Size: 200x230cm or customized
- Color: White
- Net Weight: 3kg
- Brand: TAIDA
- Surface: Polyester
- Filling: Wool
- Characteristic: Soft, Skin-friendly, Washable, Antibacterial, Anti-mite, Fluffy
- **Packing:** Each roll is packed in strong plastic bag; each package in individual paper carton.