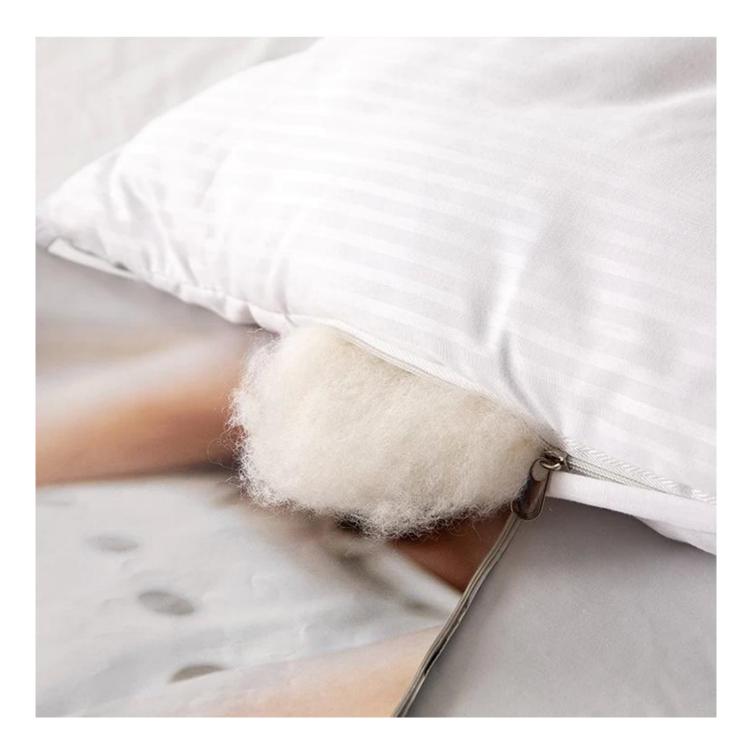

**[ BETTER QUALITY WOOL ]** Australian wool is slenderer than ordinary wool and has better crimp and bulk. The made comforter has good warmth retention, moisture absorption and dehumidification.

[ SKIN FRIENDLY ] OEKO-TEX CERTIFIED to be Eco-Friendly. The dehumidification efficiency of wool is three times that of cotton, and the air permeability is twice that of silk; Compared with feather comforter, it is more friendly to the skin. Sleeping naked is also at ease.

# Unique comfortable & soft surface fabric

Warm wool duvet insert (wool fiber)