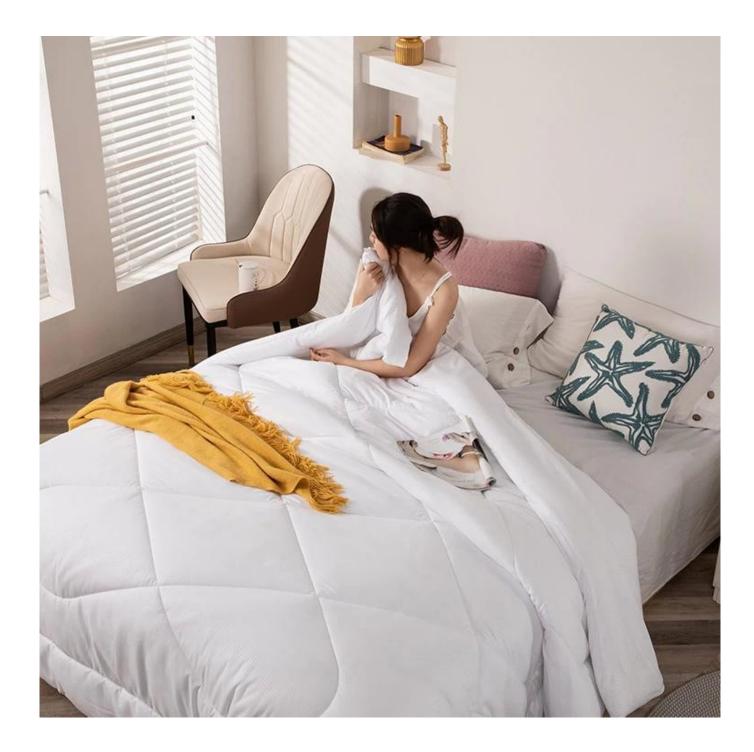

# Wool Filled Quilt Box Stitch Duvet Australian Autumn Winter Warm <u>Hotel Wool Comforter Factory</u>

## Product Description of Wool Filled Quilt Box Stitch Duvet Australian Autumn Winter Warm Hotel Wool Comforter

- Item: Wool Filled Quilt Box Stitch Duvet Australian Autumn Winter Warm Hotel Wool Comforter
- Size: 200x230cm or customized
- Color: White
- Net Weight: 3kg
- Brand: TAIDA
- Surface: Polyester
- Filling: Wool
- Characteristic: Soft, Skin-friendly, Washable, Antibacterial, Anti-mite, Fluffy
- **Packing:** Each roll is packed in strong plastic bag; each package in individual paper carton.

**[ DETAILS SHOW CHARM ]** We use quilted stitching technology to help fill the wool so that the filling remains flat and not easy to slip. three-dimensional edging can protect the edge of the quilt, wear-resistant and durable. 4 corner/side ties to keep comforter in place.