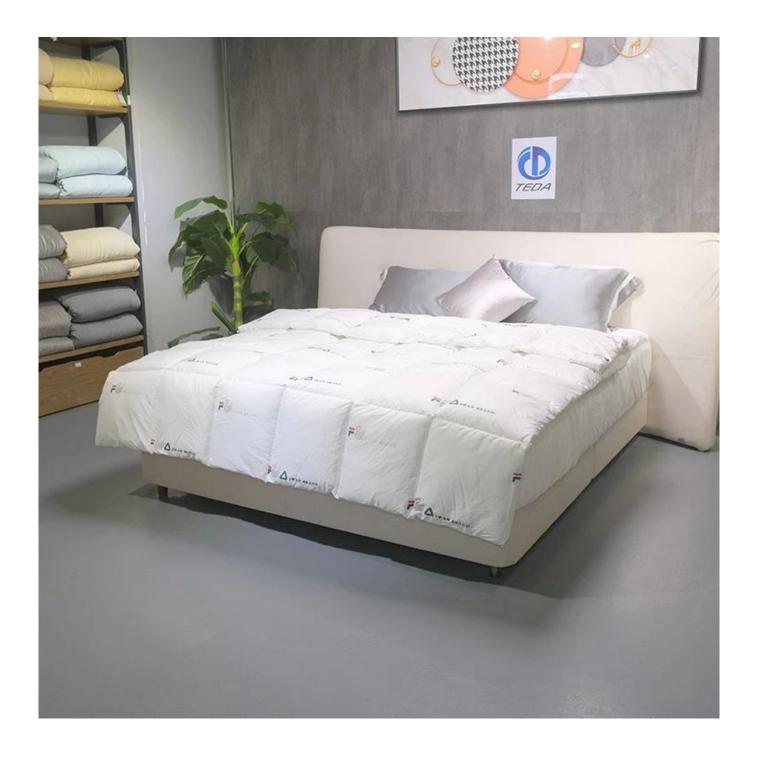

**SOFT & FLUFFT** The fabric of down alternative comforter is SOFT and BREATHABLE, suitable for year round use. This down alternative comforter is fluffy and lightweight, not too heavy to pressure you. Simple but elegant design, fits various type of decoration, adding more beauty and coziness to your bedroom.

**[ DESIGN & CRAFT ]** Crafted with box stitching technology, secure the filling in place, with zero concern of filling leakage or loose thread. EXQUISITE hemming, durable and long lasting. This down alternative comforter is built to LAST.