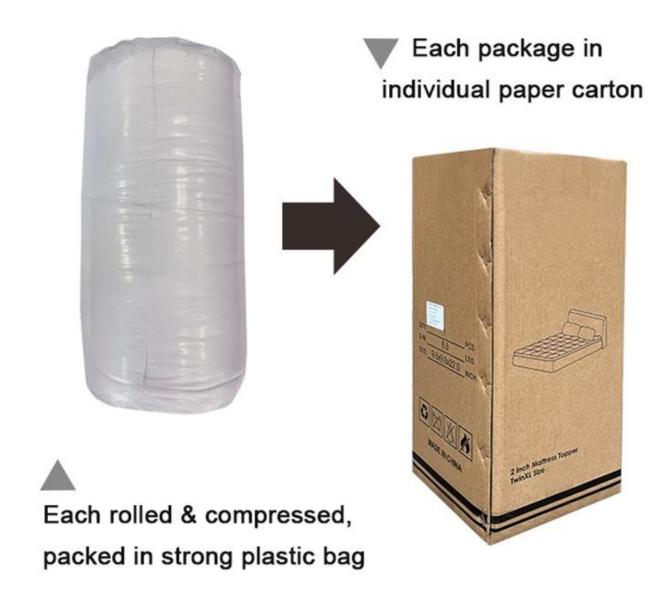

• Surface: Polyester

• Filling: Down Alternative

• Characteristic: Soft, Skin-friendly, Washable, Antibacterial, Anti-mite, Fluffy

• **Packing:** Each roll is packed in strong plastic bag; each package in individual paper carton.

Labels, Marks & Tags

Packaging & Shipping of Anti Bacterial Breathable Winter Down Alternative Comforter

If you have any special requirements for packing, please contact us!