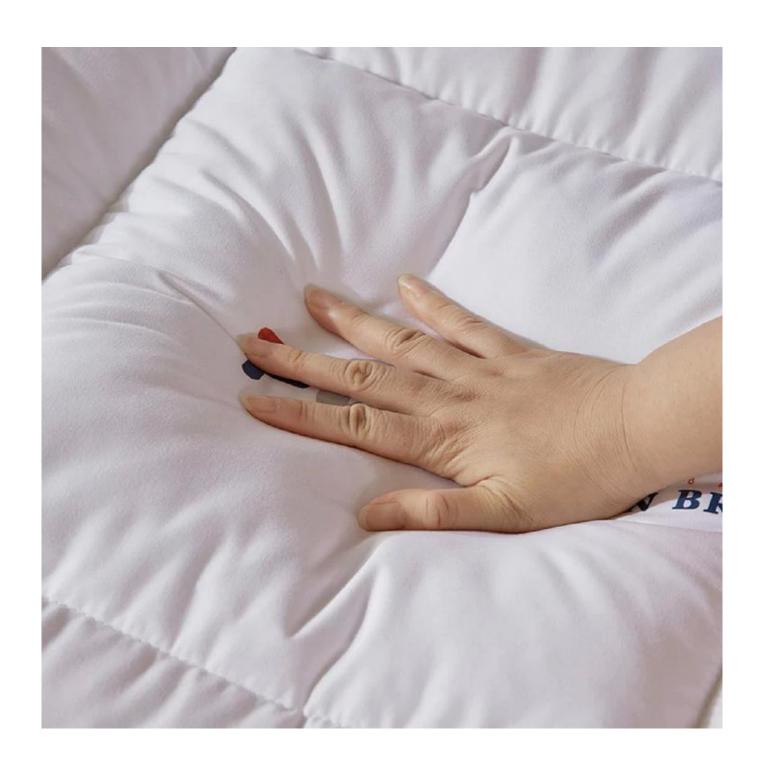

**SOFT & FLUFFT** The fabric of down alternative comforter is SOFT and BREATHABLE, suitable for year round use. This down alternative comforter is fluffy and lightweight, not too heavy to pressure you. Simple but elegant design, fits various type of decoration, adding more beauty and coziness to your bedroom.

[ PREMIUM FILLING & THERMAL ABLILTY ] Adopts PREMIUM polyfill, FLUFFY and well-distributed, without any concern for clumping or horrible odor. Great choice for those who can't use goose down and feather bedding. Great ability of KEEPING WARM even on cold winter nights, maintains your bed at a COZY temperature, provides you with healthy and sound sleep.

3D spiral fiber filling

Bright printing pattern, not easy to fade

**Featured box stitched** 

Extra soft, premium, unbeatable comfort, like sleeping on a cloud, cloud-like surface

**Customizable brand logo** 