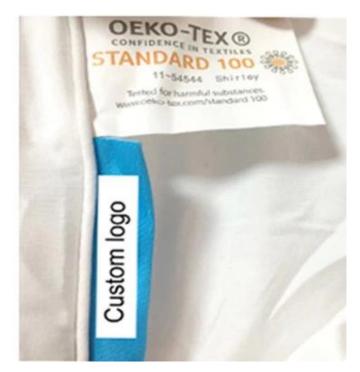

Labels, Marks & Tags

Packaging & Shipping of Anti Bacterial Breathable Winter Down Alternative Comforter

If you have any special requirements for packing, please contact us!