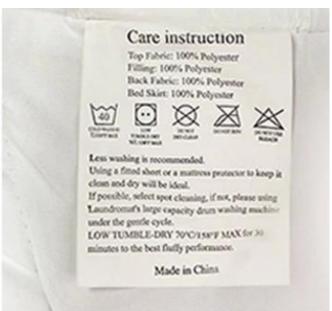

Labels, Marks & Tags

Packaging & Shipping of Anti Bacterial Breathable Winter Down Alternative Comforter

If you have any special requirements for packing, please contact us!