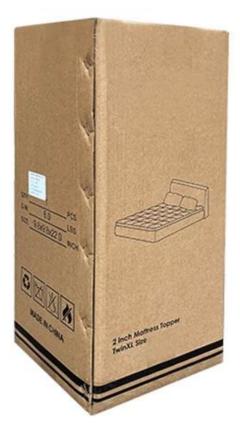

# Packaging & Shipping of Anti-Mite White Mattress Protector

# If you have any special requirements for packing, please contact <u>us!</u>

Each package in individual paper carton

Each rolled & compressed, packed in strong plastic bag