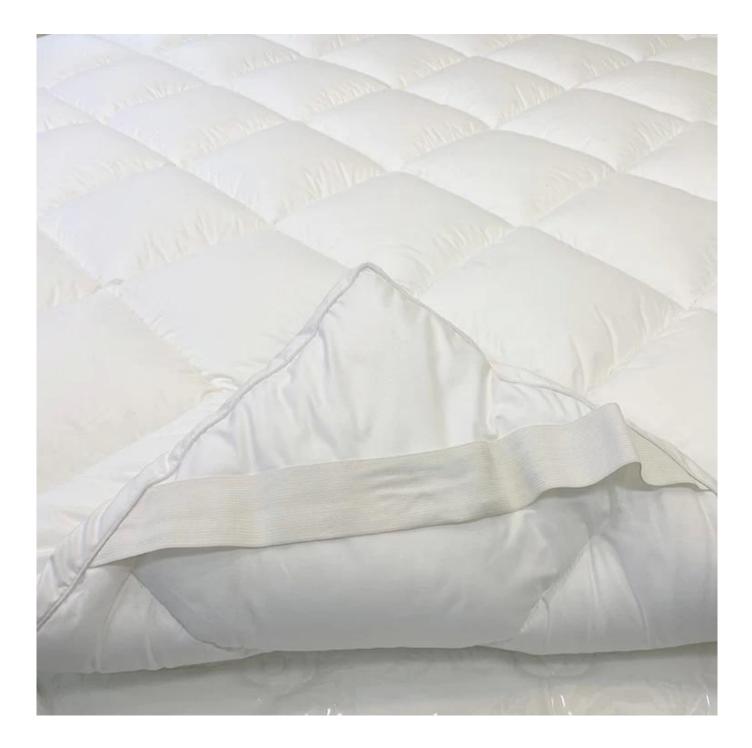

### Model A: mattress topper with 4-corner anchor bands

Upgraded anchor bands adapt to mattress depth up to 18" Extra soft, premium, unbeatable comfort

Other size can be customized, please contact us!

| Production size specification |                           | Quilted baffle<br>boxes Qty. | Product net<br>weight (kg) | Carton<br>weight (kg) | product gross<br>weight (kg) | Carton size<br>(cm) | Carton size<br>(inch) |
|-------------------------------|---------------------------|------------------------------|----------------------------|-----------------------|------------------------------|---------------------|-----------------------|
| Twin                          | 39*75 inch<br>(99*190cm)  | 4*8                          | 2.67                       | 0.55                  | 3.22                         | 25*25*56            | 9.8*9.8*22.0          |
| Twin XL                       | 39*80 inch<br>(99*203cm)  | 4*8                          | 2.69                       | 0.55                  | 3.24                         | 25*25*56            | 9.8*9.8*22.0          |
| Full                          | 54*75 inch<br>(137*190cm) | 6*8                          | 3.44                       | 0.6                   | 4.04                         | 28*28*55            | 11.0*110*21.7         |
| Queen                         | 60*75 inch<br>(153*203cm) | 6*8                          | 4.1                        | 0.65                  | 4.75                         | 29*29*59            | 11.4*11.4*23.2        |
| King                          | 76*80 inch<br>(193*203cm) | 8*8                          | 5.05                       | 0.8                   | 5.85                         | 32*32*59            | 12.6*12.6*23.2        |
| Cal King                      | 72*84 inch<br>(183*213cm) | 7*8                          | 5.05                       | 0.8                   | 5.85                         | 32*32*59            | 12.6*12.6*23.2        |

# Upgraded anchor bands adapt to mattress depth up to 18 inch