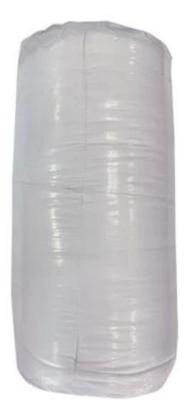

## Product Description of Anti-Mite White Mattress Protector

- Item: Anti-Mite White Mattress Protector
- Size: Twin, Twin XL, Full, Queen, King, Cal King
- Color: White
- Brand: TAIDA
- Design: 3D Cube-quilted Baffle Box Design Top
- Surface: Polyester
- Closure Type: Flexible Elastic Band
- Filling: Polyester Fiber
- Characteristic: Soft, Skin-friendly, Washable, Antibacterial, Anti-mite, Fluffy
- **Packing:** Each roll is packed in strong plastic bag; each package in individual paper carton.

# If you have any special requirements for packing, please contact <u>us!</u>

Each package in individual paper carton

Each rolled & compressed, packed in strong plastic bag