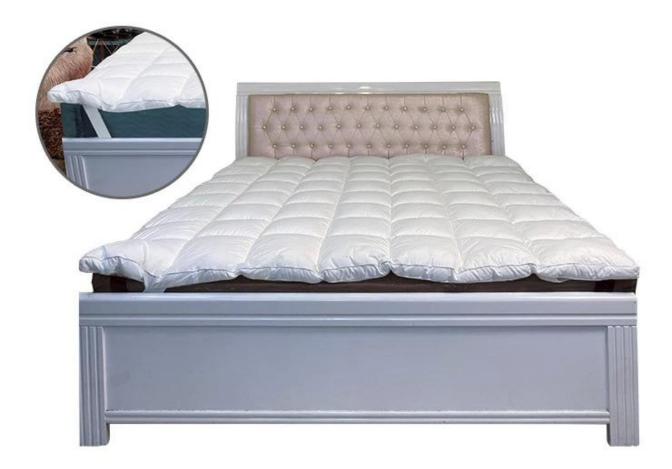

## Product Description of Anti-Mite White Mattress Protector

- Item: Anti-Mite White Mattress Protector
- Size: Twin, Twin XL, Full, Queen, King, Cal King
- Color: White
- Brand: TAIDA
- Design: 3D Cube-quilted Baffle Box Design Top
- Surface: Polyester
- Closure Type: Flexible Elastic Band
- Filling: Polyester Fiber
- Characteristic: Soft, Skin-friendly, Washable, Antibacterial, Anti-mite, Fluffy
- **Packing:** Each roll is packed in strong plastic bag; each package in individual paper carton.

[LAVISHLY SOFT SLEEP SURFACE] A extra thick layer of super fluffy and plush down alternative filling creates a luxurious 5-star hotel feeling that is gently melting and folding into the topper and protects your mattress without sacrificing comfort with our mattress pad. Its 3D snow-down cube-quilted baffle box design top is stuffed with down-alternative for greater softness making your night more restful and ensuring you wake up relaxed [ULTIMATE COMFORTABLE EXPERIENCE] Made with high-quality super soft, fresh, and breathable microfiber that will provide you the ultimate comfort you deserve, the thickness provides you the support you need while you sleep, take a nap, or just sit on your bed. Our mattress topper king mattresses topper can help distribute your weight and alleviate pressure points evenly throughout the mattress, allows you to sleep soundly and wake up without back pain [SMOOTH & STRONG GRIP DEEP POCKET DESIGN] The fully elasticized skirt fits snuggly around mattresses up to 18" thick to help fit any bed mattress you have, its strong elastic helps you to get a tight grip around the mattress allowing you to toss and turn freely at night because it uses high gram weight microfiber with a high elastic rubber band which ensure it is smooth and soft, and durable than other bed toppers which use low gram weight elastic cloth that can be easily torn

### Model A: mattress topper with 4-corner anchor bands

Upgraded anchor bands adapt to mattress depth up to 18" Extra soft, premium, unbeatable comfort

Other size can be customized, please contact us!

| Production size specification |                           | Quilted baffle<br>boxes Qty. | Product net<br>weight (kg) | Carton<br>weight (kg) | product gross<br>weight (kg) | Carton size<br>(cm) | Carton size<br>(inch) |
|-------------------------------|---------------------------|------------------------------|----------------------------|-----------------------|------------------------------|---------------------|-----------------------|
| Twin                          | 39*75 inch<br>(99*190cm)  | 4*8                          | 2.67                       | 0.55                  | 3.22                         | 25*25*56            | 9.8*9.8*22.0          |
| Twin XL                       | 39*80 inch<br>(99*203cm)  | 4*8                          | 2.69                       | 0.55                  | 3.24                         | 25*25*56            | 9.8*9.8*22.0          |
| Full                          | 54*75 inch<br>(137*190cm) | 6*8                          | 3.44                       | 0.6                   | 4.04                         | 28*28*55            | 11.0*110*21.7         |
| Queen                         | 60*75 inch<br>(153*203cm) | 6*8                          | 4.1                        | 0.65                  | 4.75                         | 29*29*59            | 11.4*11.4*23.2        |
| King                          | 76*80 inch<br>(193*203cm) | 8*8                          | 5.05                       | 0.8                   | 5.85                         | 32*32*59            | 12.6*12.6*23.2        |
| Cal King                      | 72*84 inch<br>(183*213cm) | 7*8                          | 5.05                       | 0.8                   | 5.85                         | 32*32*59            | 12.6*12.6*23.2        |