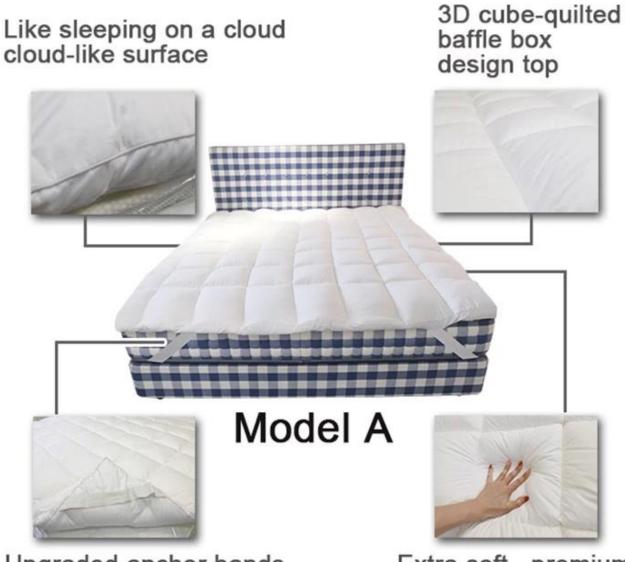

### Model A: mattress topper with 4-corner anchor bands

Upgraded anchor bands adapt to mattress depth up to 18" Extra soft, premium, unbeatable comfort

Other size can be customized, please contact us!

| Production size specification |                           | Quilted baffle<br>boxes Qty. | Product net<br>weight (kg) | Carton<br>weight (kg) | product gross<br>weight (kg) | Carton size<br>(cm) | Carton size<br>(inch) |
|-------------------------------|---------------------------|------------------------------|----------------------------|-----------------------|------------------------------|---------------------|-----------------------|
| Twin                          | 39*75 inch<br>(99*190cm)  | 4*8                          | 2.67                       | 0.55                  | 3.22                         | 25*25*56            | 9.8*9.8*22.0          |
| Twin XL                       | 39*80 inch<br>(99*203cm)  | 4*8                          | 2.69                       | 0.55                  | 3.24                         | 25*25*56            | 9.8*9.8*22.0          |
| Full                          | 54*75 inch<br>(137*190cm) | 6*8                          | 3.44                       | 0.6                   | 4.04                         | 28*28*55            | 11.0*110*21.7         |
| Queen                         | 60*75 inch<br>(153*203cm) | 6*8                          | 4.1                        | 0.65                  | 4.75                         | 29*29*59            | 11.4*11.4*23.2        |
| King                          | 76*80 inch<br>(193*203cm) | 8*8                          | 5.05                       | 0.8                   | 5.85                         | 32*32*59            | 12.6*12.6*23.2        |
| Cal King                      | 72*84 inch<br>(183*213cm) | 7*8                          | 5.05                       | 0.8                   | 5.85                         | 32*32*59            | 12.6*12.6*23.2        |

Super soft cloud-like surface fabric peached finish with good strength performance

3D spiral fiber filling

Labels, Marks & Tags

3D cube-quilted baffle box design top

Extra soft, premium, unbeatable comfort, like sleeping on a cloud, cloud-like surface

# Upgraded anchor bands adapt to mattress depth up to 18 inch