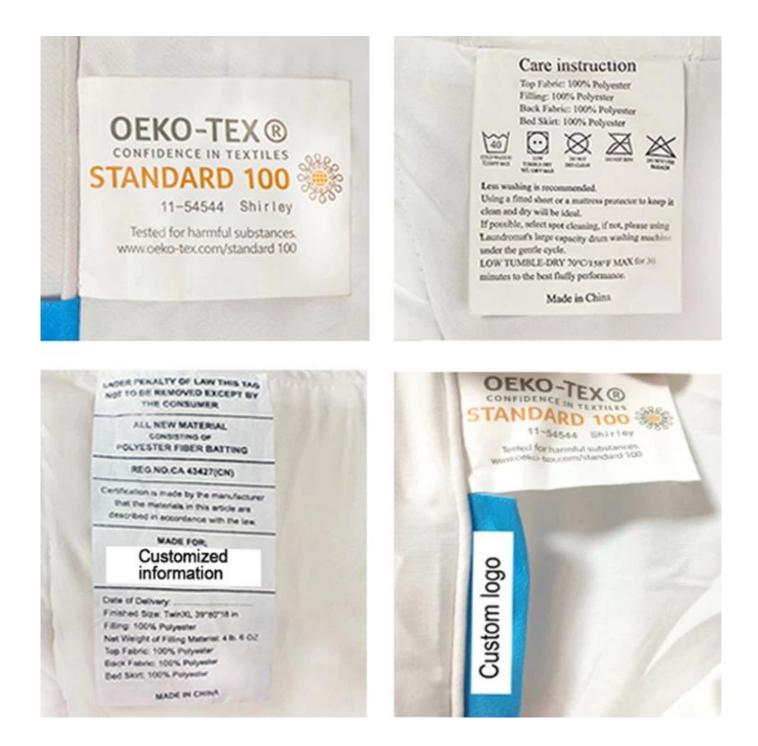

Super soft cloud-like surface fabric peached finish with good strength performance

3D spiral fiber filling

Labels, Marks & Tags

3D cube-quilted baffle box design top

Extra soft, premium, unbeatable comfort, like sleeping on a cloud, cloud-like surface

# Certifications

**Our Certifications:** 

NATIONAL HIGH-TECH ENTERPRISE certificate Business Social Compliance Initiative (BSCI) certification ISO9001 Quality Management System Certification Confidence in textiles OEKO-TEX standard 100 certification Global Recycling Standard (GRS) certificate Dupont<sup>™</sup> Sorona<sup>®</sup> Common Thread certification Germany Cell Solution<sup>®</sup> CLIMA fiber authorization