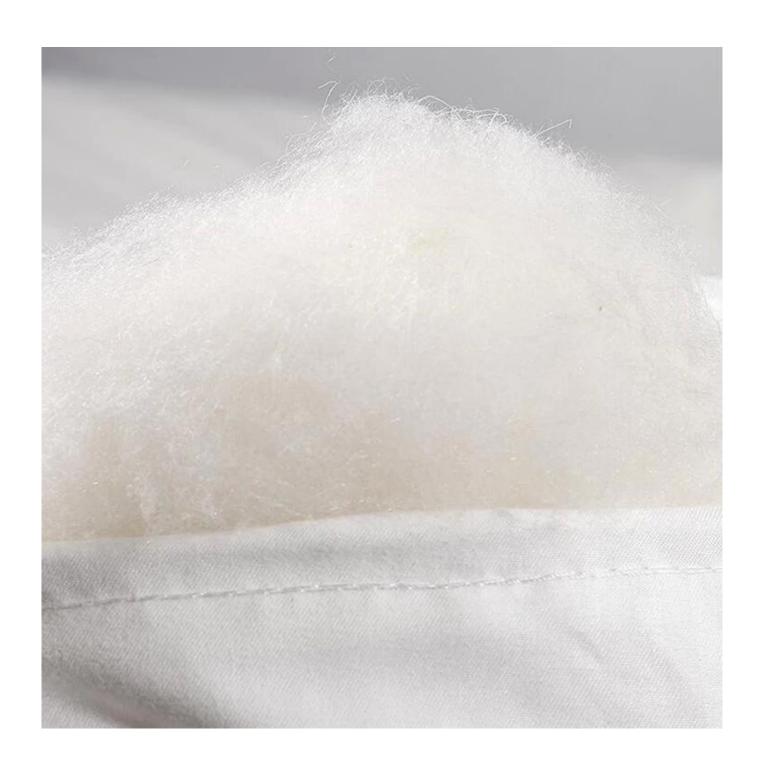

**SOFT MATERIAL** ] 100% microfiber polyester quilt, down alternative filling, ultra soft-to-the-touch feel, lightweight, durable quilted quilt.

[ COMFORTABLE DESIGN FEATURES ] Machine quilting woven stitches add texture and sophistication to your bed, making the design more attractive. High-quality fabrics and fine workmanship, so you don't have to worry about tight seams or gaps in the seams that will loose due to washing.

Super soft cloud-like skin-friendly surface fabric

3D spiral fiber filling

Labels, Marks & Tags

3D cube-quilted design

Extra soft, premium, unbeatable comfort, like sleeping on a cloud, cloud-like surface

The thickness of the quilt is uniform and not easy to deform.

Bright color, not easy to fade

Packaging & Shipping of Antibacterial Anti-Mite Infrared Processing Quilted
Twin Size Bedding Quilt

If you have any special requirements for packing, please contact us!