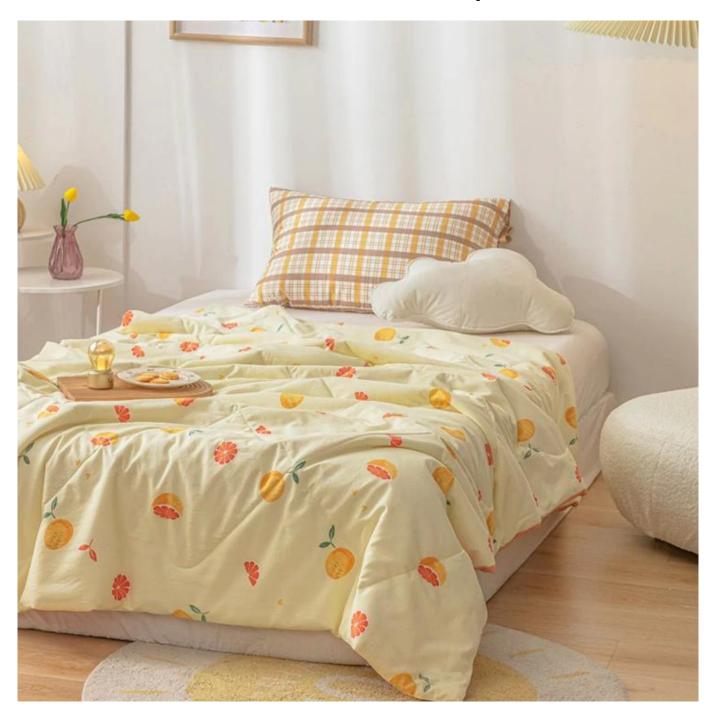

**SOFT MATERIAL** ] 100% microfiber polyester quilt, down alternative filling, ultra soft-to-the-touch feel, lightweight, durable quilted quilt.

[ COMFORTABLE DESIGN FEATURES ] Machine quilting woven stitches add texture and sophistication to your bed, making the design more attractive. High-quality fabrics and fine workmanship, so you don't have to worry about tight seams or gaps in the seams that will loose due to washing.

[ ALL SEASONS ] In spring or summer, the quilts can not only keep warm, but also light and stress-free, bringing you elegant warmth. In fall or winter, you can use it with bedding. Depending on the season, it can be used as comforter, bedspread or coverlets.

Super soft cloud-like skin-friendly surface fabric

3D spiral fiber filling

Labels, Marks & Tags

3D cube-quilted design

Extra soft, premium, unbeatable comfort, like sleeping on a cloud, cloud-like surface