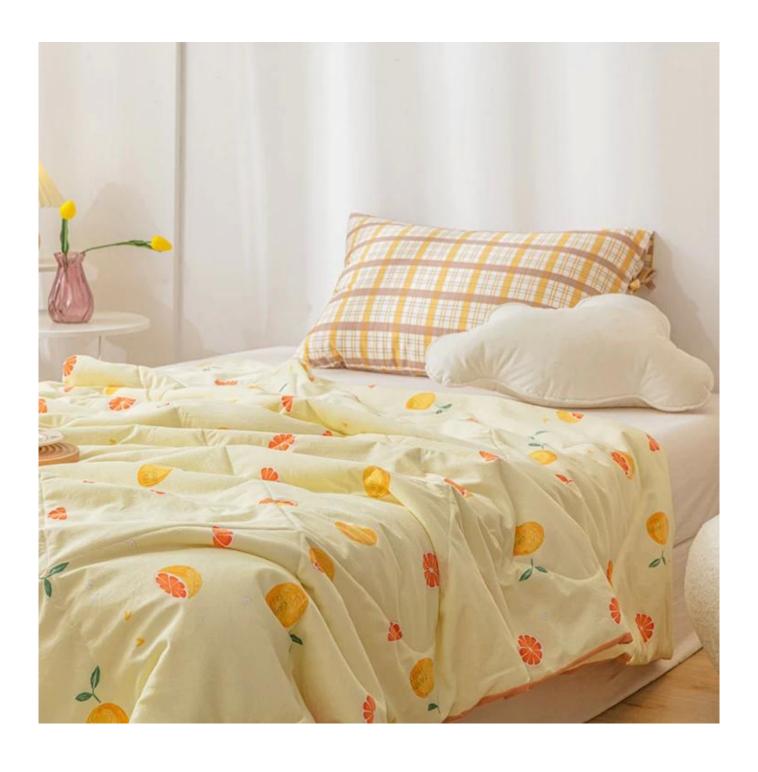

**SOFT MATERIAL** ] 100% microfiber polyester quilt, down alternative filling, ultra soft-to-the-touch feel, lightweight, durable quilted quilt.

[ COMFORTABLE DESIGN FEATURES ] Machine quilting woven stitches add texture and sophistication to your bed, making the design more attractive. High-quality fabrics and fine workmanship, so you don't have to worry about tight seams or gaps in the seams that will loose due to washing.

Super soft cloud-like skin-friendly surface fabric

3D spiral fiber filling

Labels, Marks & Tags

3D cube-quilted design

Extra soft, premium, unbeatable comfort, like sleeping on a cloud, cloud-like surface

The thickness of the quilt is uniform and not easy to deform.

Bright color, not easy to fade

Packaging & Shipping of Antibacterial Anti-Mite Infrared Processing Quilted
Twin Size Bedding Quilt

If you have any special requirements for packing, please contact us!