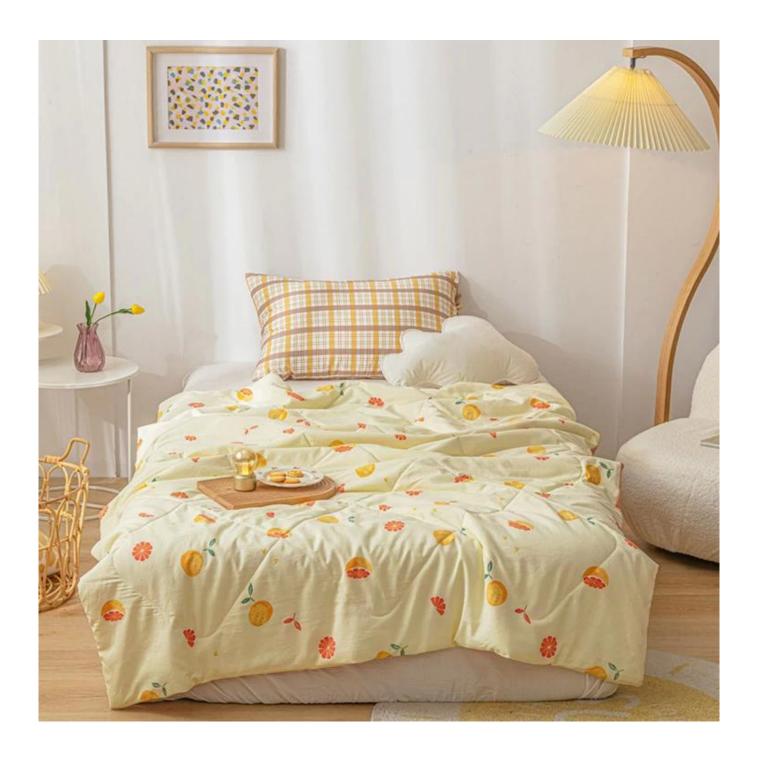

**SOFT MATERIAL** ] 100% microfiber polyester quilt, down alternative filling, ultra soft-to-the-touch feel, lightweight, durable quilted quilt.

[ COMFORTABLE DESIGN FEATURES ] Machine quilting woven stitches add texture and sophistication to your bed, making the design more attractive. High-quality fabrics and fine workmanship, so you don't have to worry about tight seams or gaps in the seams that will loose due to washing.

[ ALL SEASONS ] In spring or summer, the quilts can not only keep warm, but also light and stress-free, bringing you elegant warmth. In fall or winter, you can use it with bedding. Depending on the season, it can be used as comforter, bedspread or coverlets.

Super soft cloud-like skin-friendly surface fabric

3D spiral fiber filling

Labels, Marks & Tags

3D cube-quilted design

Extra soft, premium, unbeatable comfort, like sleeping on a cloud, cloud-like surface