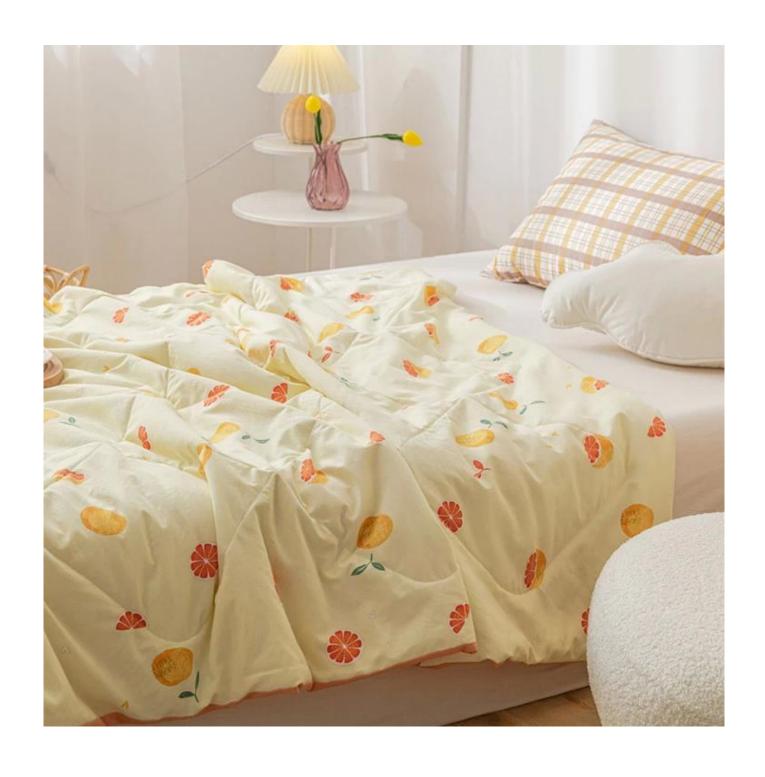

**SOFT MATERIAL** ] 100% microfiber polyester quilt, down alternative filling, ultra soft-to-the-touch feel, lightweight, durable quilted quilt.

[ COMFORTABLE DESIGN FEATURES ] Machine quilting woven stitches add texture and sophistication to your bed, making the design more attractive. High-quality fabrics and fine workmanship, so you don't have to worry about tight seams or gaps in the seams that will loose due to washing.

Super soft cloud-like skin-friendly surface fabric

3D spiral fiber filling

Labels, Marks & Tags

3D cube-quilted design

Extra soft, premium, unbeatable comfort, like sleeping on a cloud, cloud-like surface

The thickness of the quilt is uniform and not easy to deform.

Bright color, not easy to fade

Packaging & Shipping of Antibacterial Anti-Mite Infrared Processing Quilted
Twin Size Bedding Quilt

If you have any special requirements for packing, please contact us!