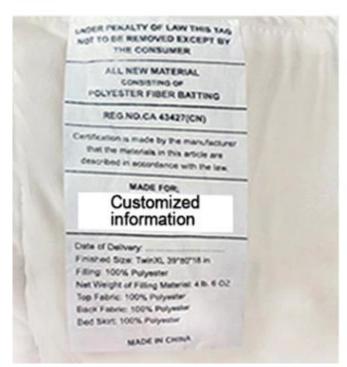

### **Soft Antibacterial Printed Quilt**

Other size can be customized, please contact us!

| Production Size Specification |            |                       |                                        |
|-------------------------------|------------|-----------------------|----------------------------------------|
| Regular [                     | Single     | 150x200 cm            | 150x200 cm (Antibacterial & Anti-Mite) |
|                               | Single XL  | 180x220 cm            | 180x200 cm (Antibacterial & Anti-Mite) |
|                               | Double XL  | 200x230 cm            | 200x230 cm (Antibacterial & Anti-Mite) |
|                               |            |                       |                                        |
| American [                    | Twin       | 173x218 cm (68"x86")  |                                        |
|                               | Full/Queen | 218x218 cm (86"x86")  |                                        |
|                               | King       | 254x229 cm (100"x90") |                                        |
|                               |            |                       |                                        |
| Europe                        | Cot        | 120x150 cm (47"x59")  |                                        |
|                               | Single     | 140x200 cm (55"x79")  |                                        |
|                               | Double     | 200x200 cm (79"x79")  |                                        |
|                               | King       | 225x220 cm (89"x87")  |                                        |
|                               | Super King | 260x220 cm (102"x87") |                                        |
|                               |            |                       |                                        |
| Australia                     | Single     | 140x200 cm            |                                        |
|                               | Double     | 180x200 cm            |                                        |
|                               | Queen      | 210x210 cm            |                                        |
|                               | King       | 240x210 cm            |                                        |