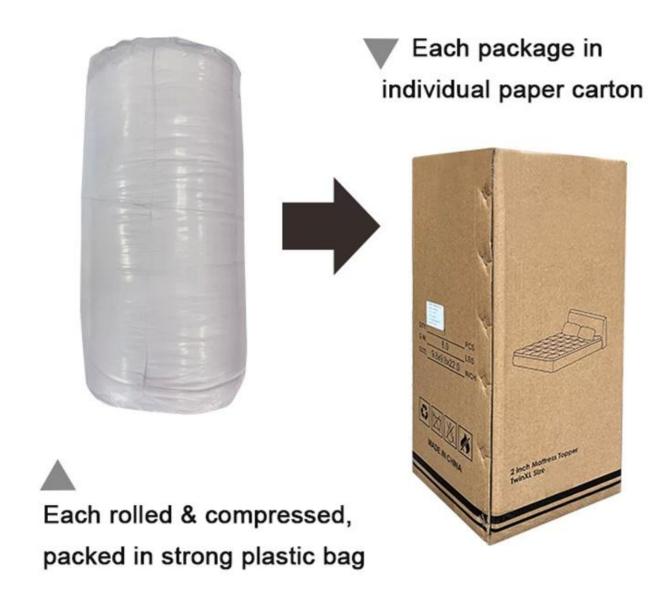

Color: PrintingBrand: TAIDASurface: Polyester

• Filling: Polyester Fiber

• Characteristic: Soft, Skin-friendly, Washable, Antibacterial, Anti-mite, Fluffy

• **Packing:** Each roll is packed in strong plastic bag; each package in individual paper carton.

The thickness of the quilt is uniform and not easy to deform.

Bright color, not easy to fade

Packaging & Shipping of Antibacterial Anti-Mite Infrared Processing Quilted
Twin Size Bedding Quilt

If you have any special requirements for packing, please contact us!