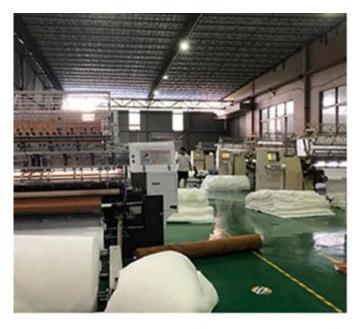

GUANGZHOU TAIDA FIBER PRODUCTS CO., LTD

GUANGZHOU ULTRALOFT TECHNOLOGY CO., LTD

FOSHAN TAIXIANGJIA CO., LTD.

FOSHAN GUIDE TEXTILE CO., LTD.

Our factory covers an area of more than 50,000 square meters, has more than 300 employees ,and the most advanced production technologies and equipment, with an annual output of more than 200 million yuan. We own 4 sets of high-speed fiber wadding production equipment, 1 set of needle punch wadding production line, which can produce various types of fiber wadding, with a daily capacity of 200 tons. Meanwhile, company has introduced 20 sets of computer-controlled quilting machines ,and 30 sets single-needle quilting machines, 100 sets of sewing machines for quilts cover and pillow case, with a daily capacity of more than 5,000 quilts and 10,000 pillows.