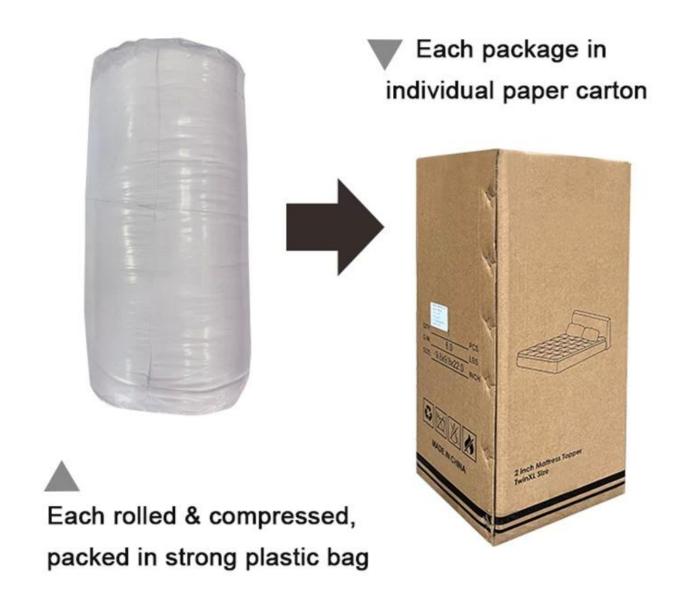

• **Packing:** Each roll is packed in strong plastic bag; each package in individual paper carton.

[LAVISHLY SOFT SLEEP SURFACE] A extra thick layer of super fluffy and plush down alternative filling creates a luxurious 5-star hotel feeling that is gently melting and folding into the topper and protects your mattress without sacrificing comfort with our mattress pad. Its 3D snow-down cube-quilted baffle box design top is stuffed with down-alternative for greater softness making your night more restful and ensuring you wake up relaxed [ULTIMATE COMFORTABLE EXPERIENCE] Made with high-quality super soft, fresh, and breathable microfiber that will provide you the ultimate comfort you deserve, the thickness provides you the support you need while you sleep, take a nap, or just sit on your bed. Our mattress topper king mattresses topper can help distribute your weight and alleviate pressure points evenly throughout the mattress, allows you to sleep soundly and wake up without back pain

With pocket adapt to mattress depth up to 18 inch

Packaging & Shipping of Antibacterial Waterproof Fluffy Quilted Mattress

Topper Cover

If you have any special requirements for packing, please contact us!