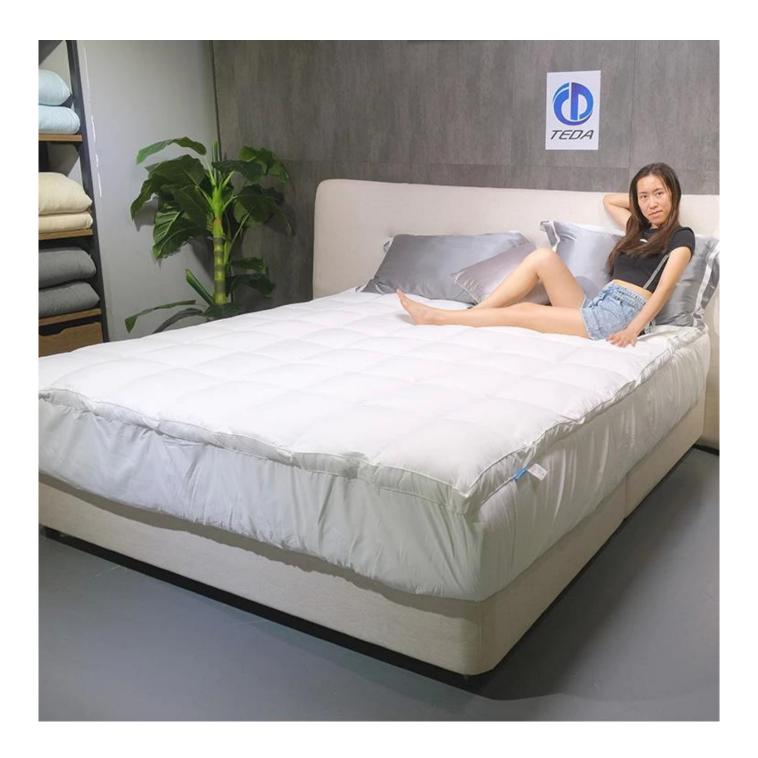

• **Packing:** Each roll is packed in strong plastic bag; each package in individual paper carton.

[LAVISHLY SOFT SLEEP SURFACE] A extra thick layer of super fluffy and plush down alternative filling creates a luxurious 5-star hotel feeling that is gently melting and folding into the topper and protects your mattress without sacrificing comfort with our mattress pad. Its 3D snow-down cube-quilted baffle box design top is stuffed with down-alternative for greater softness making your night more restful and ensuring you wake up relaxed [ULTIMATE COMFORTABLE EXPERIENCE] Made with high-quality super soft, fresh, and breathable microfiber that will provide you the ultimate comfort you deserve, the thickness provides you the support you need while you sleep, take a nap, or just sit on your bed. Our mattress topper king mattresses topper can help distribute your weight and alleviate pressure points evenly throughout the mattress, allows you to sleep soundly and wake up without back pain

[SMOOTH & STRONG GRIP DEEP POCKET DESIGN] The fully elasticized skirt fits snuggly around mattresses up to 18" thick to help fit any bed mattress you have, its strong elastic helps you to get a tight grip around the mattress allowing you to toss and turn freely at night because it uses high gram weight microfiber with a high elastic rubber band which ensure it is smooth and soft, and durable than other bed toppers which use low gram weight elastic cloth that can be easily torn