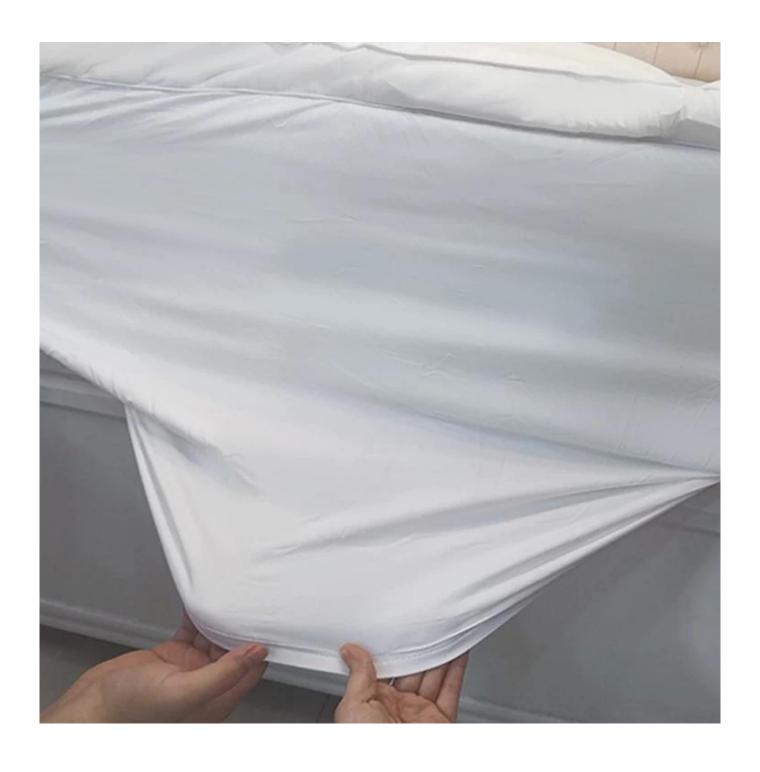

[SMOOTH & STRONG GRIP DEEP POCKET DESIGN] The fully elasticized skirt fits snuggly around mattresses up to 18" thick to help fit any bed mattress you have, its strong elastic helps you to get a tight grip around the mattress allowing you to toss and turn freely at night because it uses high gram weight microfiber with a high elastic rubber band which ensure it is smooth and soft, and durable than other bed toppers which use low gram weight elastic cloth that can be easily torn

With pocket adapt to mattress depth up to 18 inch

Packaging & Shipping of Antibacterial Waterproof Fluffy Quilted Mattress

Topper Cover

If you have any special requirements for packing, please contact us!