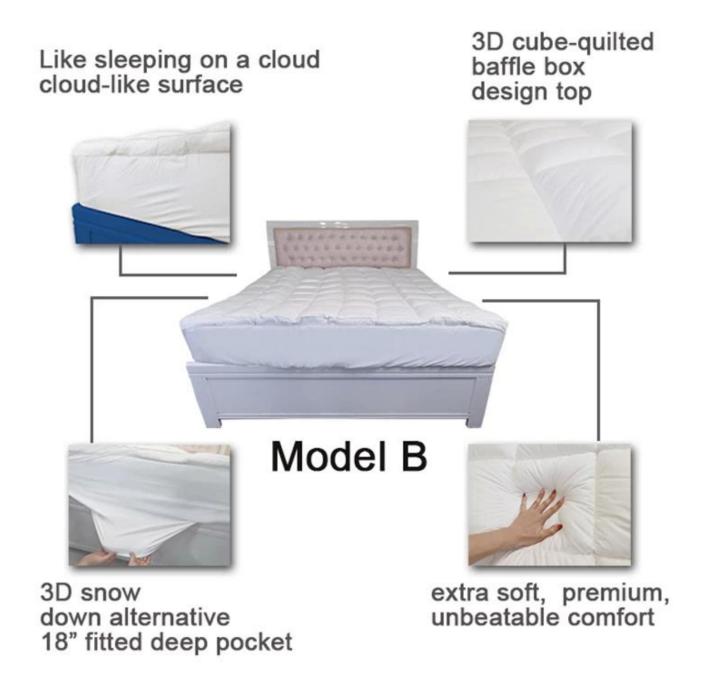

Color: WhiteBrand: TAIDA

• **Design:** 3D Cube-quilted Baffle Box Design Top

• Surface: Polyester

• Closure Type: 18 Inch Fitted Deep Pocket

• Filling: Polyester Fiber

• Characteristic: Soft, Skin-friendly, Washable, Antibacterial, Anti-mite, Fluffy

[PERSONALIZED CUSTOMIZATION] Please reach out to us with any questions or custom requirements for all products.

Model B: mattress topper protector with snow down pocket

Other size can be customized, please contact us!

Super soft cloud-like surface fabric peached finish with good strength performance

3D spiral fiber filling

Labels, Marks & Tags

3D cube-quilted baffle box design top

Extra soft, premium, unbeatable comfort, like sleeping on a cloud, cloud-like surface

With pocket adapt to mattress depth up to 18 inch

Packaging & Shipping of Antibacterial Waterproof Fluffy Quilted Mattress

Topper Cover

If you have any special requirements for packing, please contact us!