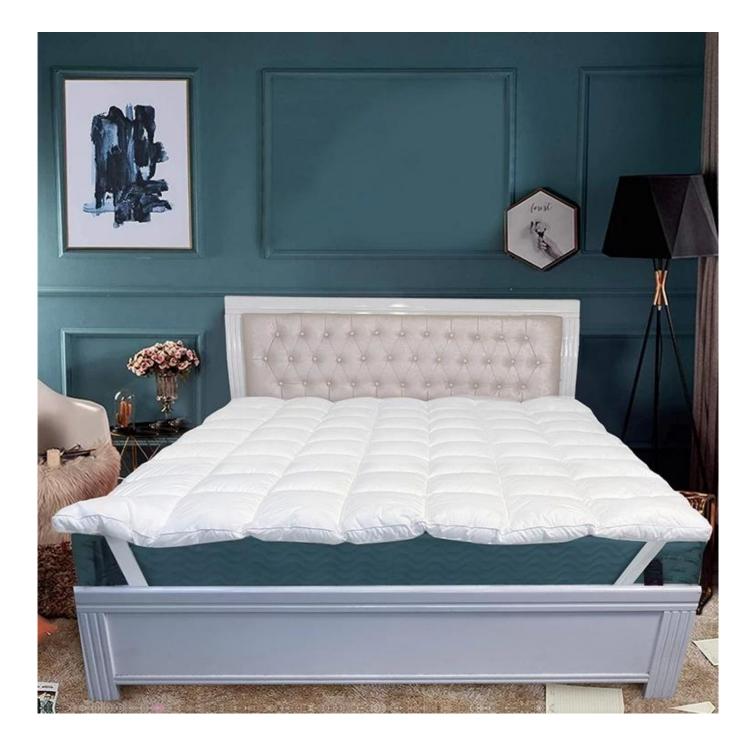

### Product Description of Ultra Soft King Size China Mattress Protector

- Item: Ultra Soft King Size China Mattress Protector
- Size: Twin, Twin XL, Full, Queen, King, Cal King
- Color: White
- Brand: TAIDA
- Design: 3D Cube-quilted Baffle Box Design Top
- Surface: Polyester
- Closure Type: Flexible Elastic Band
- Filling: Polyester Fiber
- Characteristic: Soft, Skin-friendly, Washable, Antibacterial, Anti-mite, Fluffy
- **Packing:** Each roll is packed in strong plastic bag; each package in individual paper carton.

[LAVISHLY SOFT SLEEP SURFACE] A extra thick layer of super fluffy and plush down alternative filling creates a luxurious 5-star hotel feeling that is gently melting and folding into the topper and protects your mattress without sacrificing comfort with our mattress pad. Its 3D snow-down cube-quilted baffle box design top is stuffed with down-alternative for greater softness making your night more restful and ensuring you wake up relaxed [ULTIMATE COMFORTABLE EXPERIENCE] Made with high-quality super soft, fresh, and breathable microfiber that will provide you the ultimate comfort you deserve, the thickness provides you the support you need while you sleep, take a nap, or just sit on your bed. Our mattress topper king mattresses topper can help distribute your weight and alleviate pressure points evenly throughout the mattress, allows you to sleep soundly and wake up without back pain [SMOOTH & STRONG GRIP DEEP POCKET DESIGN] The fully elasticized skirt fits snuggly around mattresses up to 18" thick to help fit any bed mattress you have, its strong elastic helps you to get a tight grip around the mattress allowing you to toss and turn freely at night because it uses high gram weight microfiber with a high elastic rubber band which ensure it is smooth and soft, and durable than other bed toppers which use low gram weight elastic cloth that can be easily torn