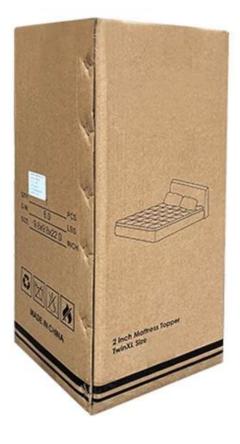

# Packaging & Shipping of Ultra Soft King Size China Mattress Protector

# If you have any special requirements for packing, please contact <u>us!</u>

Each package in individual paper carton

Each rolled & compressed, packed in strong plastic bag