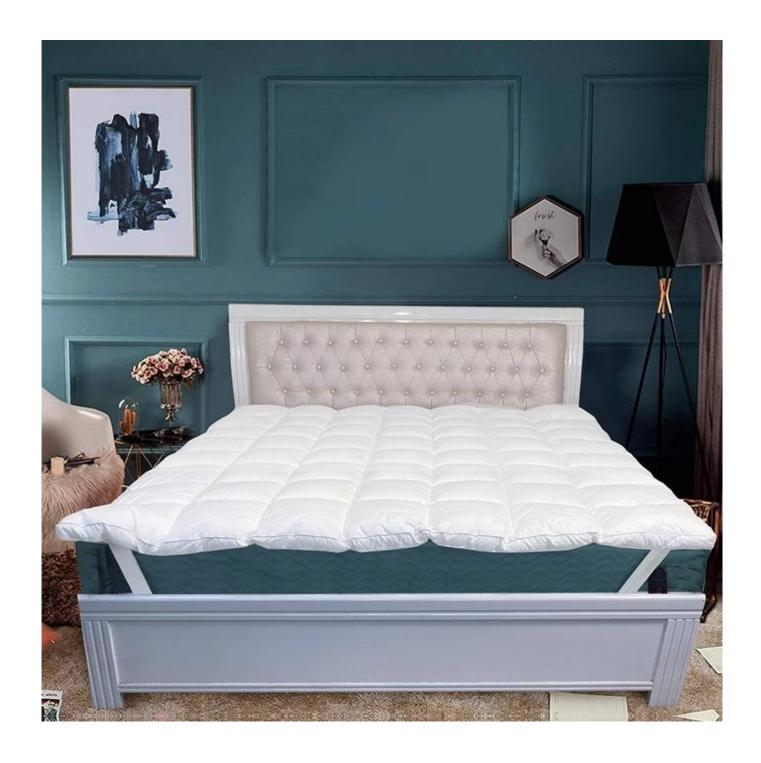

# Breathable Cloud Feeling Skin-Friendly Twin XI Size King Size China Mattress Pad Custom

Product Description of Breathable Cloud Feeling Skin-Friendly Twin XI Size
King Size China Mattress Pad

• Item: Breathable Cloud Feeling Skin-Friendly Twin XI Size King Size China Mattress Pad

• Size: Twin, Twin XL, Full, Queen, King, Cal King

Color: WhiteBrand: TAIDA

• **Design:** 3D Cube-quilted Baffle Box Design Top

• Surface: Polyester

• Closure Type: Flexible Elastic Band

• Filling: Polyester Fiber

• Characteristic: Soft, Skin-friendly, Washable, Antibacterial, Anti-mite, Fluffy

• **Packing:** Each roll is packed in strong plastic bag; each package in individual paper carton.

[LAVISHLY SOFT SLEEP SURFACE] A extra thick layer of super fluffy and plush down alternative filling creates a luxurious 5-star hotel feeling that is gently melting and folding into the topper and protects your mattress without sacrificing comfort with our mattress pad. Its 3D snow-down cube-quilted baffle box design top is stuffed with down-alternative for greater softness making your night more restful and ensuring you wake up relaxed [ULTIMATE COMFORTABLE EXPERIENCE] Made with high-quality super soft, fresh, and breathable microfiber that will provide you the ultimate comfort you deserve, the thickness provides you the support you need while you sleep, take a nap, or just sit on your bed. Our mattress topper king mattresses topper can help distribute your weight and alleviate pressure points evenly throughout the mattress, allows you to sleep soundly and wake up without back pain