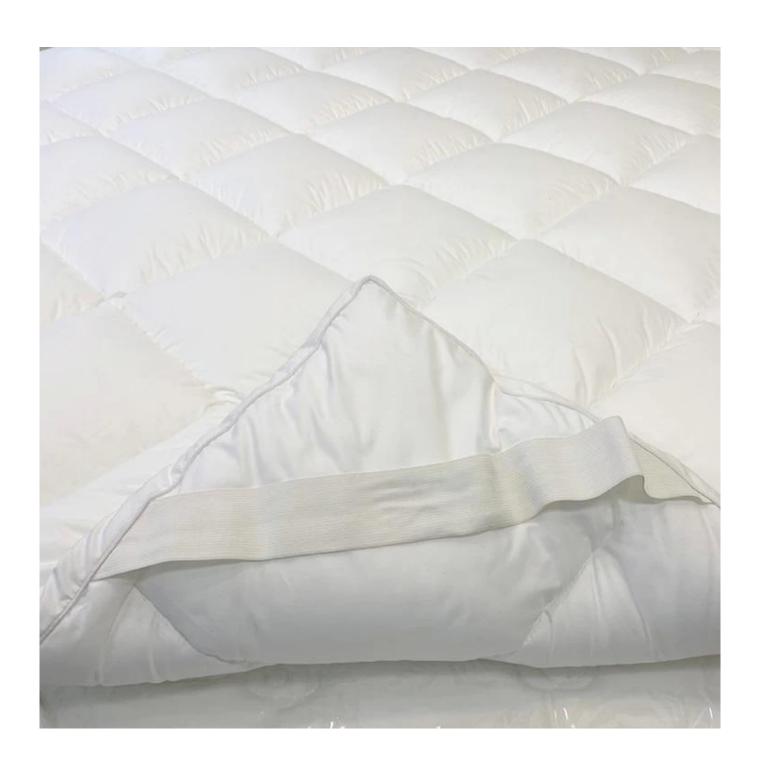

[SMOOTH & STRONG GRIP DEEP POCKET DESIGN] The fully elasticized skirt fits snuggly around mattresses up to 18" thick to help fit any bed mattress you have, its strong elastic helps you to get a tight grip around the mattress allowing you to toss and turn freely at night because it uses high gram weight microfiber with a high elastic rubber band which ensure it is smooth and soft, and durable than other bed toppers which use low gram weight elastic cloth that can be easily torn

Upgraded anchor bands adapt to mattress depth up to 18 inch

Packaging & Shipping of Breathable Cloud Feeling Skin-Friendly Twin Xl Size King Size China Mattress Pad

If you have any special requirements for packing, please contact us!