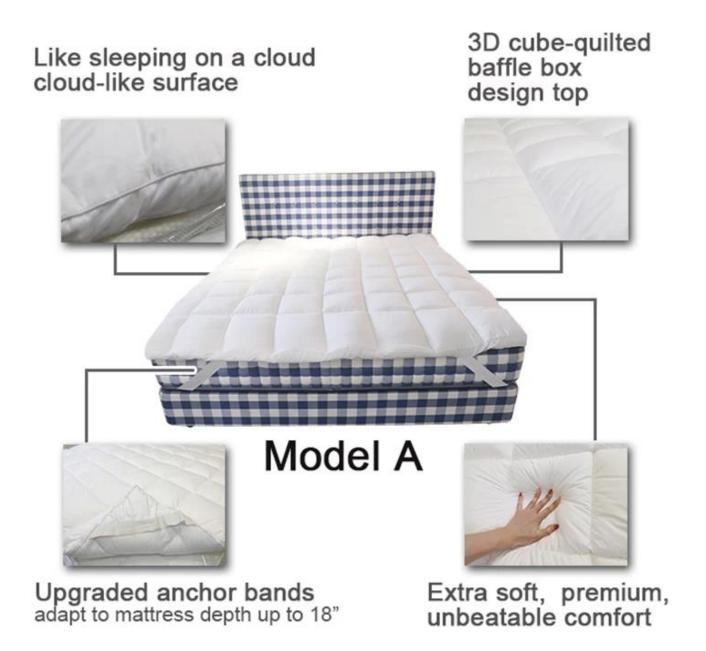

[PERSONALIZED CUSTOMIZATION] Please reach out to us with any questions or custom requirements for all products.

Model A: mattress topper with 4-corner anchor bands

Other size can be customized, please contact us!

Super soft cloud-like surface fabric peached finish with good strength performance

3D spiral fiber filling

Labels, Marks & Tags

3D cube-quilted baffle box design top

Extra soft, premium, unbeatable comfort, like sleeping on a cloud, cloud-like surface

Upgraded anchor bands adapt to mattress depth up to 18 inch

Packaging & Shipping of Breathable Cloud Feeling Skin-Friendly Twin Xl Size King Size China Mattress Pad

If you have any special requirements for packing, please contact us!