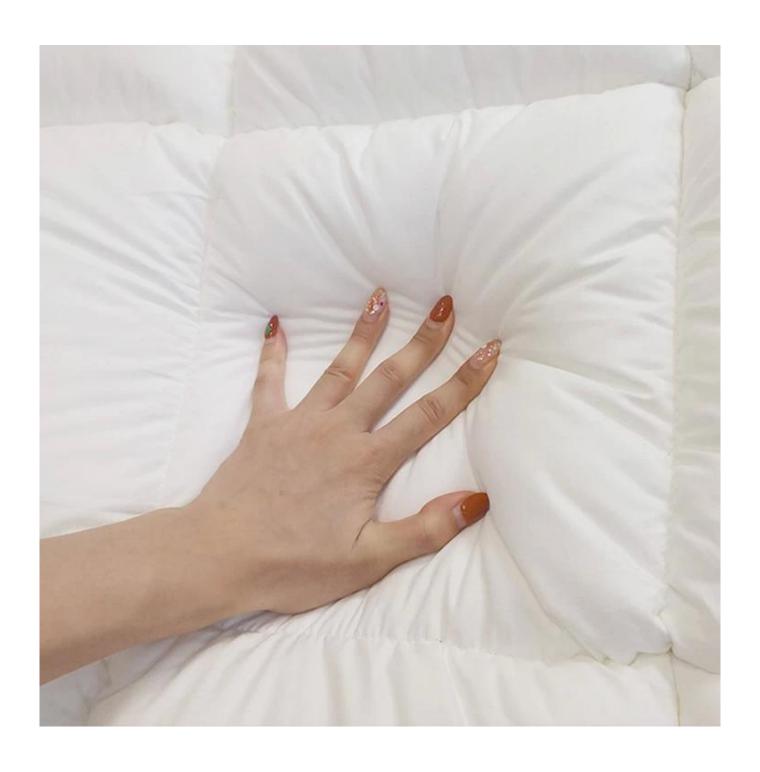

• Characteristic: Soft, Skin-friendly, Washable, Antibacterial, Anti-mite, Fluffy

• **Packing:** Each roll is packed in strong plastic bag; each package in individual paper carton.

[LAVISHLY SOFT SLEEP SURFACE] A extra thick layer of super fluffy and plush down alternative filling creates a luxurious 5-star hotel feeling that is gently melting and folding into the topper and protects your mattress without sacrificing comfort with our mattress pad. Its 3D snow-down cube-quilted baffle box design top is stuffed with down-alternative for greater softness making your night more restful and ensuring you wake up relaxed [ULTIMATE COMFORTABLE EXPERIENCE] Made with high-quality super soft, fresh, and breathable microfiber that will provide you the ultimate comfort you deserve, the thickness provides you the support you need while you sleep, take a nap, or just sit on your bed. Our mattress topper king mattresses topper can help distribute your weight and alleviate pressure points evenly throughout the mattress, allows you to sleep soundly and wake up without back pain

Super soft cloud-like surface fabric peached finish with good strength performance

3D spiral fiber filling

Labels, Marks & Tags

3D cube-quilted baffle box design top

Extra soft, premium, unbeatable comfort, like sleeping on a cloud, cloud-like surface