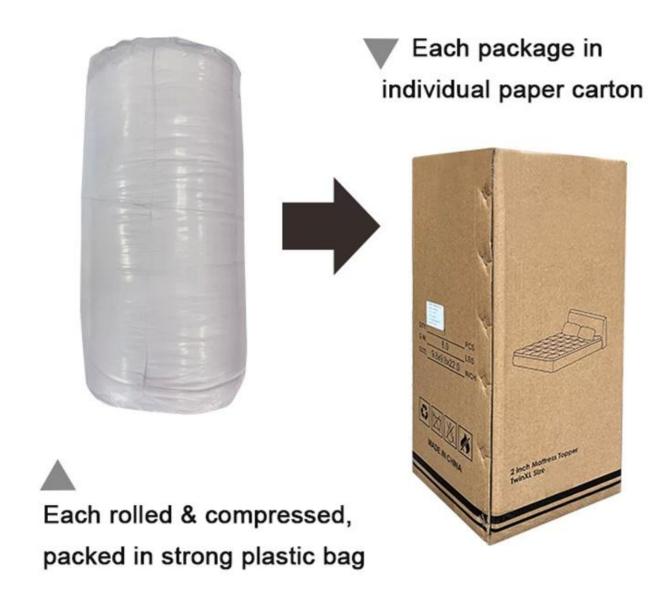

• Characteristic: Soft, Skin-friendly, Washable, Antibacterial, Anti-mite, Fluffy

• **Packing:** Each roll is packed in strong plastic bag; each package in individual paper carton.

[LAVISHLY SOFT SLEEP SURFACE] A extra thick layer of super fluffy and plush down alternative filling creates a luxurious 5-star hotel feeling that is gently melting and folding into the topper and protects your mattress without sacrificing comfort with our mattress pad. Its 3D snow-down cube-quilted baffle box design top is stuffed with down-alternative for greater softness making your night more restful and ensuring you wake up relaxed [ULTIMATE COMFORTABLE EXPERIENCE] Made with high-quality super soft, fresh, and breathable microfiber that will provide you the ultimate comfort you deserve, the thickness provides you the support you need while you sleep, take a nap, or just sit on your bed. Our mattress topper king mattresses topper can help distribute your weight and alleviate pressure points evenly throughout the mattress, allows you to sleep soundly and wake up without back pain

Upgraded anchor bands adapt to mattress depth up to 18 inch

Packaging & Shipping of Breathable Cloud Feeling Skin-Friendly Twin Xl Size King Size China Mattress Pad

If you have any special requirements for packing, please contact us!