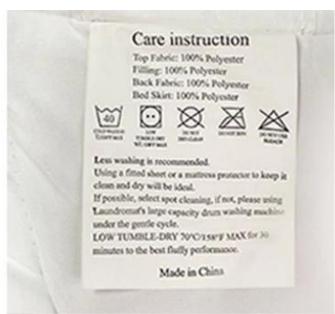

Super soft cloud-like surface fabric peached finish with good strength performance

3D spiral fiber filling

Labels, Marks & Tags

3D cube-quilted baffle box design top

Extra soft, premium, unbeatable comfort, like sleeping on a cloud, cloud-like surface