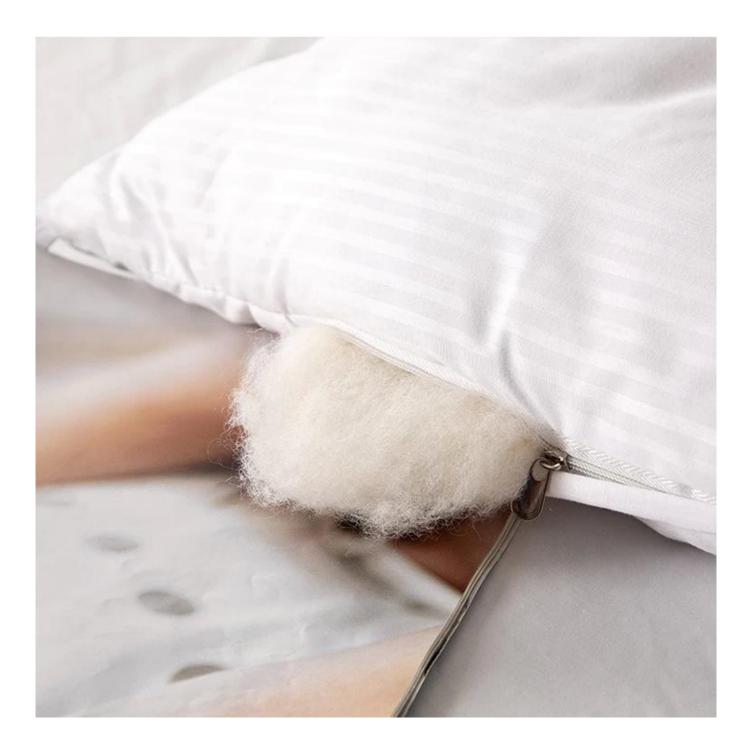

**[ BETTER QUALITY WOOL ]** Australian wool is slenderer than ordinary wool and has better crimp and bulk. The made comforter has good warmth retention, moisture absorption and dehumidification.

[ SKIN FRIENDLY ] OEKO-TEX CERTIFIED to be Eco-Friendly. The dehumidification efficiency of wool is three times that of cotton, and the air permeability is twice that of silk; Compared with feather comforter, it is more friendly to the skin. Sleeping naked is also at ease.

**[ DETAILS SHOW CHARM ]** We use quilted stitching technology to help fill the wool so that the filling remains flat and not easy to slip. three-dimensional edging can protect the edge of the quilt, wear-resistant and durable. 4 corner/side ties to keep comforter in place.