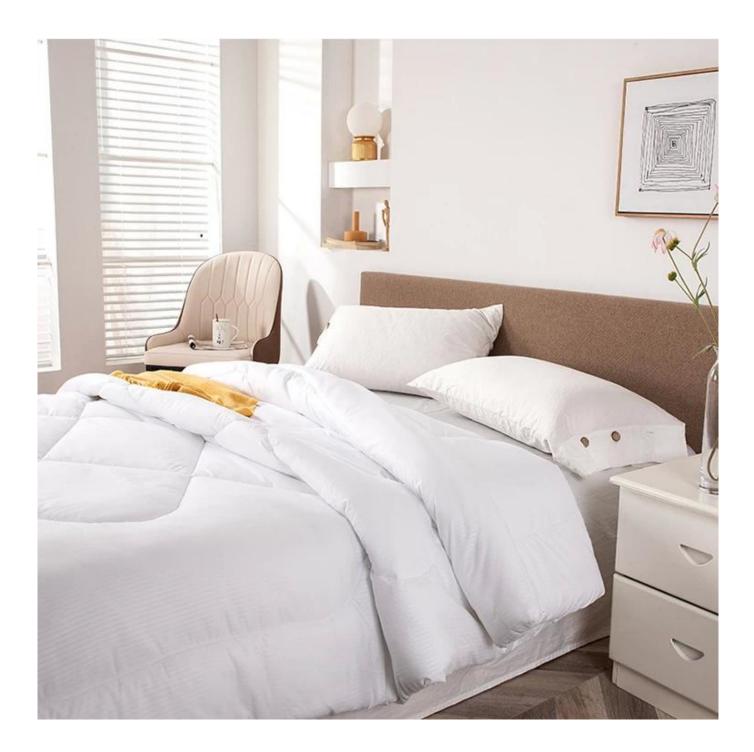

## Comfortable Washable <u>China Wool Comforter</u> <u>Custom</u>

Product Description of Comfortable Washable China Wool Comforter Custom

- Item: Comfortable Washable China Wool Comforter Custom
- Size: 200x230cm or customized
- Color: White
- Net Weight: 3kg
- Brand: TAIDA
- Surface: Polyester
- Filling: Wool
- Characteristic: Soft, Skin-friendly, Washable, Antibacterial, Anti-mite, Fluffy
- **Packing:** Each roll is packed in strong plastic bag; each package in individual paper carton.

## Unique comfortable & soft surface fabric

Warm wool duvet insert (wool fiber)