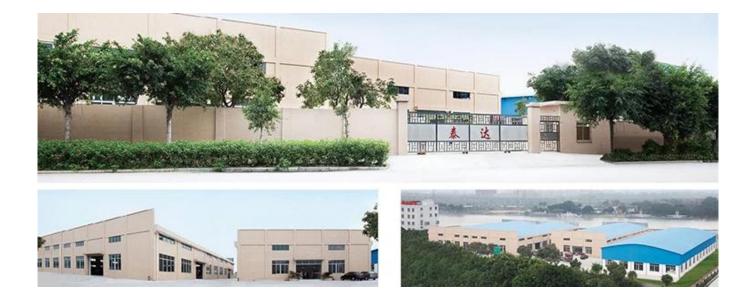

### **Company Information**

**GUANGZHOU TAIDA FIBER PRODUCTS CO., LTD** was established in 2006, located in Nansha Free Trade Zone, Guangzhou. We are a modern textile enterprise integrating design, production and sales, engaging in business and research of fibers, non-woven products, home textiles and textile raw materials. After years of development, TAIDA become a group company now has subsidiaries:

GUANGZHOU TAIDA FIBER PRODUCTS CO., LTD

GUANGZHOU ULTRALOFT TECHNOLOGY CO., LTD

FOSHAN TAIXIANGJIA CO., LTD.

FOSHAN GUIDE TEXTILE CO., LTD.

Our factory covers an area of more than 50,000 square meters, has more than 300 employees ,and the most advanced production technologies and equipment, with an annual output of more than 200 million yuan. We own 4 sets of high-speed fiber wadding production equipment, 1 set of needle punch wadding production line, which can produce various types of fiber wadding, with a daily capacity of 200 tons. Meanwhile, company has introduced 20 sets of computer-controlled quilting machines ,and 30 sets single-needle quilting machines, 100 sets of sewing machines for quilts cover and pillow case, with a daily capacity of more than 5,000 quilts and 10,000 pillows.