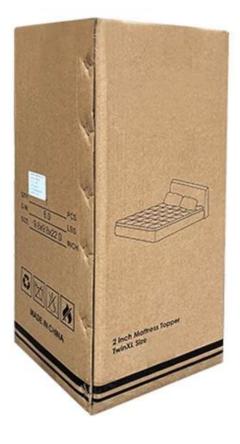

# Upgraded anchor bands adapt to mattress depth up to 18 inch

Packaging & Shipping of Cooling Premium Hypoallergenic High Standard Hotels King Size Soft Mattress Protector

# If you have any special requirements for packing, please contact us!

Each package in individual paper carton

Each rolled & compressed, packed in strong plastic bag