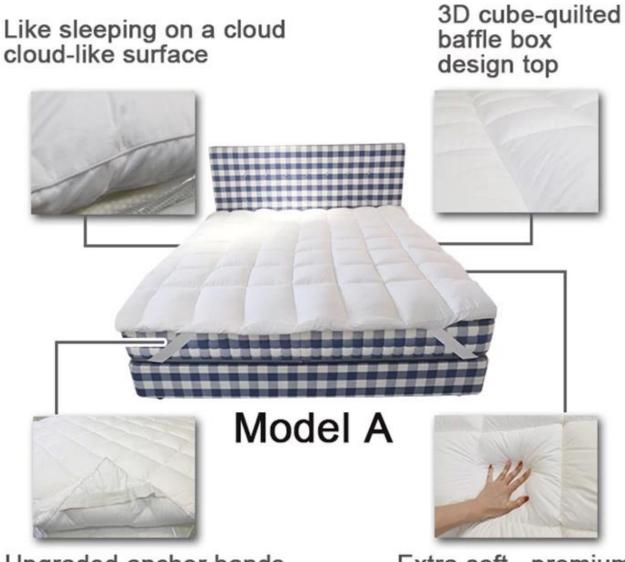

[LAVISHLY SOFT SLEEP SURFACE] A extra thick layer of super fluffy and plush down alternative filling creates a luxurious 5-star hotel feeling that is gently melting and folding into the topper and protects your mattress without sacrificing comfort with our mattress pad. Its 3D snow-down cube-quilted baffle box design top is stuffed with down-alternative for greater softness making your night more restful and ensuring you wake up relaxed [ULTIMATE COMFORTABLE EXPERIENCE] Made with high-quality super soft, fresh, and breathable microfiber that will provide you the ultimate comfort you deserve, the thickness provides you the support you need while you sleep, take a nap, or just sit on your bed. Our mattress topper king mattresses topper can help distribute your weight and alleviate pressure points evenly throughout the mattress, allows you to sleep soundly and wake up without back pain [SMOOTH & STRONG GRIP DEEP POCKET DESIGN] The fully elasticized skirt fits snuggly around mattresses up to 18" thick to help fit any bed mattress you have, its strong elastic helps you to get a tight grip around the mattress allowing you to toss and turn freely at night because it uses high gram weight microfiber with a high elastic rubber band which ensure it is smooth and soft, and durable than other bed toppers which use low gram weight elastic cloth that can be easily torn

## Model A: mattress topper with 4-corner anchor bands

Upgraded anchor bands adapt to mattress depth up to 18" Extra soft, premium, unbeatable comfort

Other size can be customized, please contact us!

| Production size specification |                           | Quilted baffle<br>boxes Qty. | Product net<br>weight (kg) | Carton<br>weight (kg) | product gross<br>weight (kg) | Carton size<br>(cm) | Carton size<br>(inch) |
|-------------------------------|---------------------------|------------------------------|----------------------------|-----------------------|------------------------------|---------------------|-----------------------|
| Twin                          | 39*75 inch<br>(99*190cm)  | 4*8                          | 2.67                       | 0.55                  | 3.22                         | 25*25*56            | 9.8*9.8*22.0          |
| Twin XL                       | 39*80 inch<br>(99*203cm)  | 4*8                          | 2.69                       | 0.55                  | 3.24                         | 25*25*56            | 9.8*9.8*22.0          |
| Full                          | 54*75 inch<br>(137*190cm) | 6*8                          | 3.44                       | 0.6                   | 4.04                         | 28*28*55            | 11.0*110*21.7         |
| Queen                         | 60*75 inch<br>(153*203cm) | 6*8                          | 4.1                        | 0.65                  | 4.75                         | 29*29*59            | 11.4*11.4*23.2        |
| King                          | 76*80 inch<br>(193*203cm) | 8*8                          | 5.05                       | 0.8                   | 5.85                         | 32*32*59            | 12.6*12.6*23.2        |
| Cal King                      | 72*84 inch<br>(183*213cm) | 7*8                          | 5.05                       | 0.8                   | 5.85                         | 32*32*59            | 12.6*12.6*23.2        |

Super soft cloud-like surface fabric peached finish with good strength performance

3D spiral fiber filling

Labels, Marks & Tags

3D cube-quilted baffle box design top

Extra soft, premium, unbeatable comfort, like sleeping on a cloud, cloud-like surface