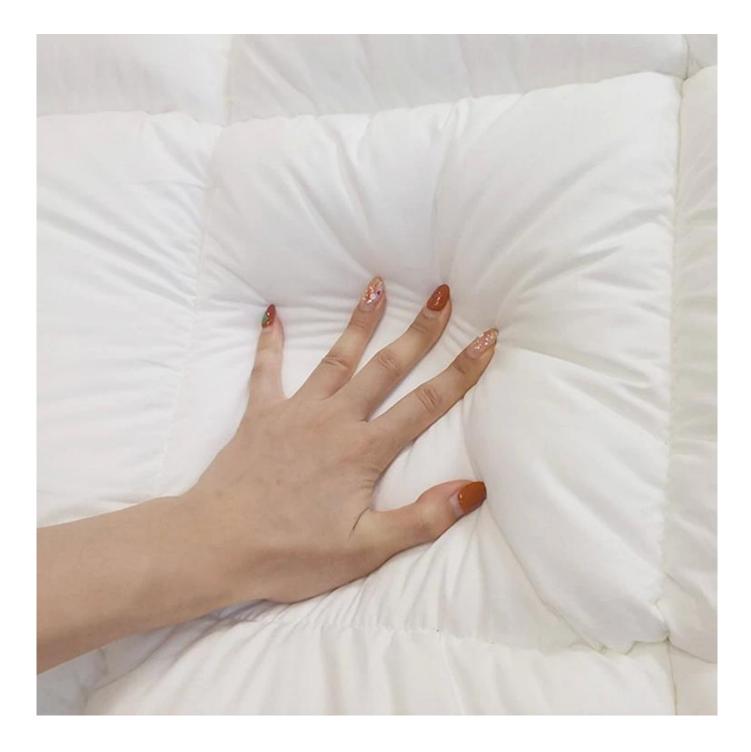

[LAVISHLY SOFT SLEEP SURFACE] A extra thick layer of super fluffy and plush down alternative filling creates a luxurious 5-star hotel feeling that is gently melting and folding into the topper and protects your mattress without sacrificing comfort with our mattress pad. Its 3D snow-down cube-quilted baffle box design top is stuffed with down-alternative for greater softness making your night more restful and ensuring you wake up relaxed [ULTIMATE COMFORTABLE EXPERIENCE] Made with high-quality super soft, fresh, and breathable microfiber that will provide you the ultimate comfort you deserve, the thickness provides you the support you need while you sleep, take a nap, or just sit on your bed. Our mattress topper king mattresses topper can help distribute your weight and alleviate pressure points evenly throughout the mattress, allows you to sleep soundly and wake up without back pain [SMOOTH & STRONG GRIP DEEP POCKET DESIGN] The fully elasticized skirt fits snuggly around mattresses up to 18" thick to help fit any bed mattress you have, its strong elastic helps you to get a tight grip around the mattress allowing you to toss and turn freely at night because it uses high gram weight microfiber with a high elastic rubber band which ensure it is smooth and soft, and durable than other bed toppers which use low gram weight elastic cloth that can be easily torn