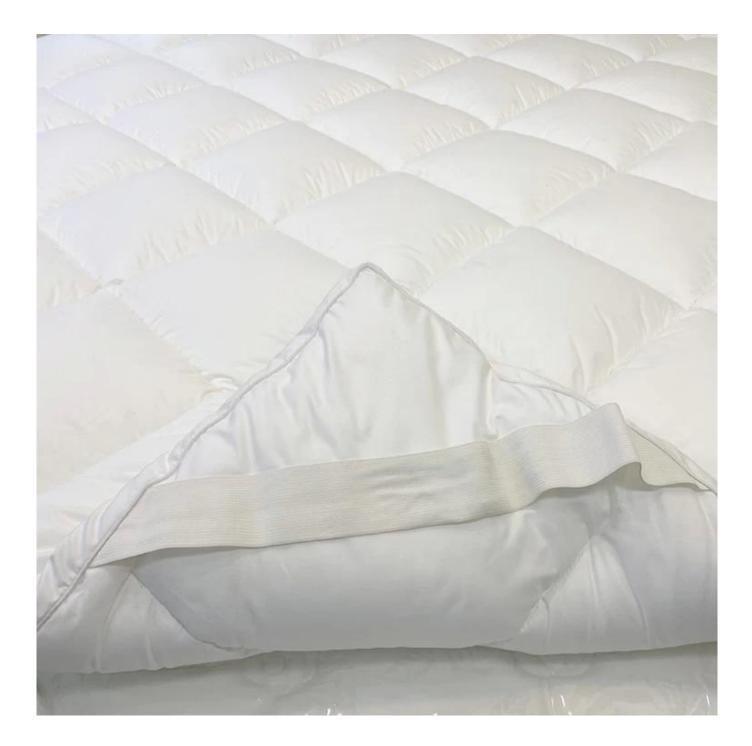

[LAVISHLY SOFT SLEEP SURFACE] A extra thick layer of super fluffy and plush down alternative filling creates a luxurious 5-star hotel feeling that is gently melting and folding into the topper and protects your mattress without sacrificing comfort with our mattress pad. Its 3D snow-down cube-quilted baffle box design top is stuffed with down-alternative for greater softness making your night more restful and ensuring you wake up relaxed [ULTIMATE COMFORTABLE EXPERIENCE] Made with high-quality super soft, fresh, and breathable microfiber that will provide you the ultimate comfort you deserve, the thickness provides you the support you need while you sleep, take a nap, or just sit on your bed. Our mattress topper king mattresses topper can help distribute your weight and alleviate pressure points evenly throughout the mattress, allows you to sleep soundly and wake up without back pain [SMOOTH & STRONG GRIP DEEP POCKET DESIGN] The fully elasticized skirt fits snuggly around mattresses up to 18" thick to help fit any bed mattress you have, its strong elastic helps you to get a tight grip around the mattress allowing you to toss and turn freely at night because it uses high gram weight microfiber with a high elastic rubber band which ensure it is smooth and soft, and durable than other bed toppers which use low gram weight elastic cloth that can be easily torn

## Model A: mattress topper with 4-corner anchor bands

Upgraded anchor bands adapt to mattress depth up to 18" Extra soft, premium, unbeatable comfort

Other size can be customized, please contact us!

| Production size specification |                           | Quilted baffle<br>boxes Qty. | Product net<br>weight (kg) | Carton<br>weight (kg) | product gross<br>weight (kg) | Carton size<br>(cm) | Carton size<br>(inch) |
|-------------------------------|---------------------------|------------------------------|----------------------------|-----------------------|------------------------------|---------------------|-----------------------|
| Twin                          | 39*75 inch<br>(99*190cm)  | 4*8                          | 2.67                       | 0.55                  | 3.22                         | 25*25*56            | 9.8*9.8*22.0          |
| Twin XL                       | 39*80 inch<br>(99*203cm)  | 4*8                          | 2.69                       | 0.55                  | 3.24                         | 25*25*56            | 9.8*9.8*22.0          |
| Full                          | 54*75 inch<br>(137*190cm) | 6*8                          | 3.44                       | 0.6                   | 4.04                         | 28*28*55            | 11.0*110*21.7         |
| Queen                         | 60*75 inch<br>(153*203cm) | 6*8                          | 4.1                        | 0.65                  | 4.75                         | 29*29*59            | 11.4*11.4*23.2        |
| King                          | 76*80 inch<br>(193*203cm) | 8*8                          | 5.05                       | 0.8                   | 5.85                         | 32*32*59            | 12.6*12.6*23.2        |
| Cal King                      | 72*84 inch<br>(183*213cm) | 7*8                          | 5.05                       | 0.8                   | 5.85                         | 32*32*59            | 12.6*12.6*23.2        |

# Upgraded anchor bands adapt to mattress depth up to 18 inch

Packaging & Shipping of Cooling Premium Hypoallergenic High Standard Hotels King Size Soft Mattress Protector