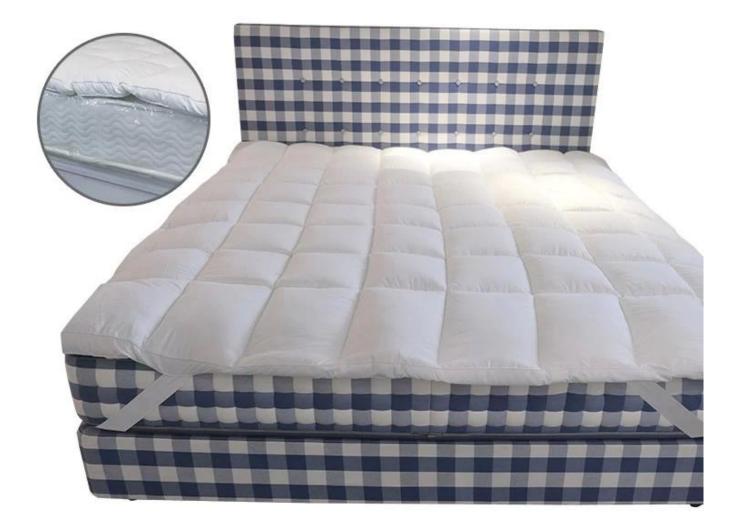

# Cooling Premium Hypoallergenic High Standard Hotels King Size <u>Soft Mattress Protector</u> <u>Wholesaler</u>

Product Description of Cooling Premium Hypoallergenic High Standard Hotels King Size Soft Mattress Protector

- Item: Cooling Premium Hypoallergenic High Standard Hotels King Size Soft Mattress Protector
- Size: Twin, Twin XL, Full, Queen, King, Cal King
- Color: White
- Brand: TAIDA
- Design: 3D Cube-quilted Baffle Box Design Top
- Surface: Polyester
- Closure Type: Flexible Elastic Band
- Filling: Polyester Fiber
- Characteristic: Soft, Skin-friendly, Washable, Antibacterial, Anti-mite, Fluffy
- **Packing:** Each roll is packed in strong plastic bag; each package in individual paper carton.

[LAVISHLY SOFT SLEEP SURFACE] A extra thick layer of super fluffy and plush down alternative filling creates a luxurious 5-star hotel feeling that is gently melting and folding into the topper and protects your mattress without sacrificing comfort with our mattress pad. Its 3D snow-down cube-quilted baffle box design top is stuffed with down-alternative for greater softness making your night more restful and ensuring you wake up relaxed [ULTIMATE COMFORTABLE EXPERIENCE] Made with high-quality super soft, fresh, and breathable microfiber that will provide you the ultimate comfort you deserve, the thickness provides you the support you need while you sleep, take a nap, or just sit on your bed. Our mattress topper king mattresses topper can help distribute your weight and alleviate pressure points evenly throughout the mattress, allows you to sleep soundly and wake up without back pain [SMOOTH & STRONG GRIP DEEP POCKET DESIGN] The fully elasticized skirt fits snuggly around mattresses up to 18" thick to help fit any bed mattress you have, its strong elastic helps you to get a tight grip around the mattress allowing you to toss and turn freely at night because it uses high gram weight microfiber with a high elastic rubber band which ensure it is smooth and soft, and durable than other bed toppers which use low gram weight elastic cloth that can be easily torn

## Model A: mattress topper with 4-corner anchor bands

Upgraded anchor bands adapt to mattress depth up to 18" Extra soft, premium, unbeatable comfort

Other size can be customized, please contact us!

| Production size specification |                           | Quilted baffle<br>boxes Qty. | Product net<br>weight (kg) | Carton<br>weight (kg) | product gross<br>weight (kg) | Carton size<br>(cm) | Carton size<br>(inch) |
|-------------------------------|---------------------------|------------------------------|----------------------------|-----------------------|------------------------------|---------------------|-----------------------|
| Twin                          | 39*75 inch<br>(99*190cm)  | 4*8                          | 2.67                       | 0.55                  | 3.22                         | 25*25*56            | 9.8*9.8*22.0          |
| Twin XL                       | 39*80 inch<br>(99*203cm)  | 4*8                          | 2.69                       | 0.55                  | 3.24                         | 25*25*56            | 9.8*9.8*22.0          |
| Full                          | 54*75 inch<br>(137*190cm) | 6*8                          | 3.44                       | 0.6                   | 4.04                         | 28*28*55            | 11.0*110*21.7         |
| Queen                         | 60*75 inch<br>(153*203cm) | 6*8                          | 4.1                        | 0.65                  | 4.75                         | 29*29*59            | 11.4*11.4*23.2        |
| King                          | 76*80 inch<br>(193*203cm) | 8*8                          | 5.05                       | 0.8                   | 5.85                         | 32*32*59            | 12.6*12.6*23.2        |
| Cal King                      | 72*84 inch<br>(183*213cm) | 7*8                          | 5.05                       | 0.8                   | 5.85                         | 32*32*59            | 12.6*12.6*23.2        |

# Upgraded anchor bands adapt to mattress depth up to 18 inch

Packaging & Shipping of Cooling Premium Hypoallergenic High Standard Hotels King Size Soft Mattress Protector