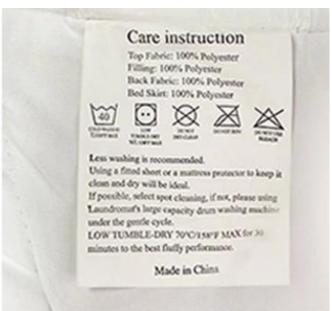

With the angle buckles design, easy to fix the quilt cover, prevent the core shift

Labels, Marks & Tags

Packaging & Shipping of Cooling Weighted Blanket Twin Size For Adult
With Premium Glass Beads Gravity Blanket