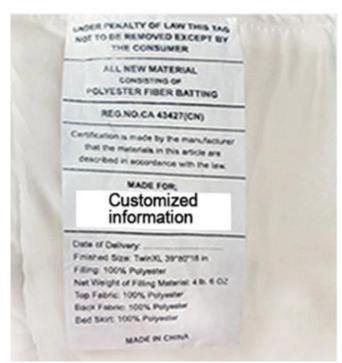

With the angle buckles design, easy to fix the quilt cover, prevent the core shift

Labels, Marks & Tags

Packaging & Shipping of Cooling Weighted Blanket Twin Size For Adult
With Premium Glass Beads Gravity Blanket