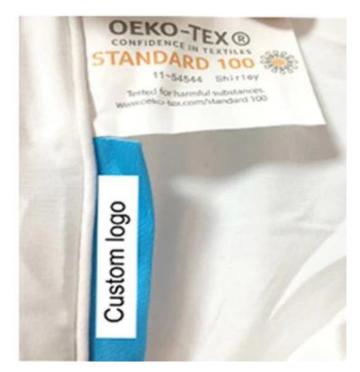

With the angle buckles design, easy to fix the quilt cover, prevent the core shift

Labels, Marks & Tags

Packaging & Shipping of Cooling Weighted Blanket Twin Size For Adult
With Premium Glass Beads Gravity Blanket

## Confidence in textiles OEKO-TEX standard 100 certification Global Recycling Standard (GRS) certificate Dupont<sup>™</sup> Sorona<sup>®</sup> Common Thread certification Germany Cell Solution<sup>®</sup> CLIMA fiber authorization