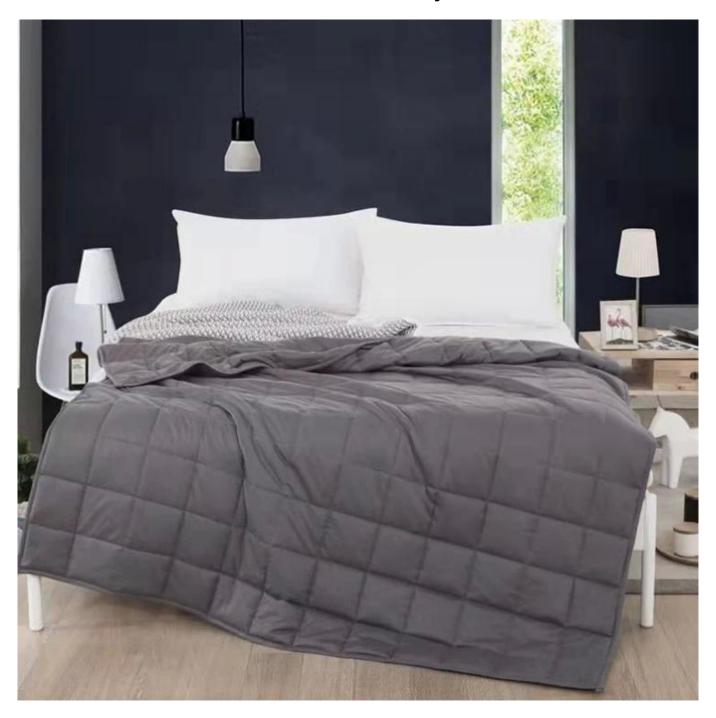

## Product Description of Cooling Weighted Blanket Twin Size For Adult With Premium Glass Beads Gravity Blanket

- Item: Cooling Weighted Blanket Twin Size For Adult With Premium Glass Beads Gravity Blanket
- Size: Twin, Full, King or customized
- Color: Grey
- Net Weight: 5 lbsBrand: TAIDA
- Surface: Skin-friendly fabric
- Filling: Cotton and fine-grade glass beads
- Characteristic: Soft, Skin-friendly, Washable, Antibacterial, Anti-mite, Fluffy
- **Packing:** Each roll is packed in strong plastic bag; each package in individual paper carton.

## **Ultra-soft Quilted Gravity Blanket**