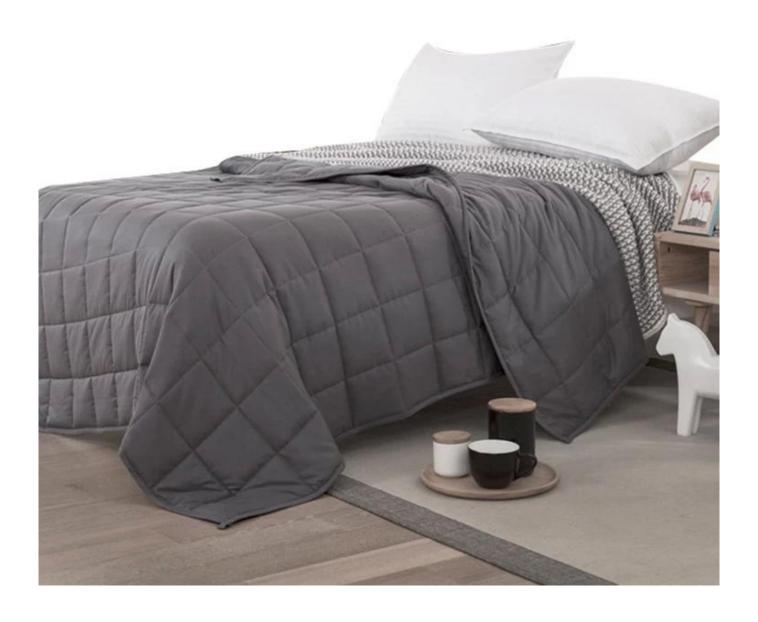

## Product Description of Cooling Weighted Blanket Twin Size For Adult With Premium Glass Beads Gravity Blanket

- Item: Cooling Weighted Blanket Twin Size For Adult With Premium Glass Beads Gravity Blanket
- Size: Twin, Full, King or customized
- Color: Grey
- Net Weight: 5 lbsBrand: TAIDA
- Surface: Skin-friendly fabric
- Filling: Cotton and fine-grade glass beads
- Characteristic: Soft, Skin-friendly, Washable, Antibacterial, Anti-mite, Fluffy
- **Packing:** Each roll is packed in strong plastic bag; each package in individual paper carton.

## **Ultra-soft Quilted Gravity Blanket**