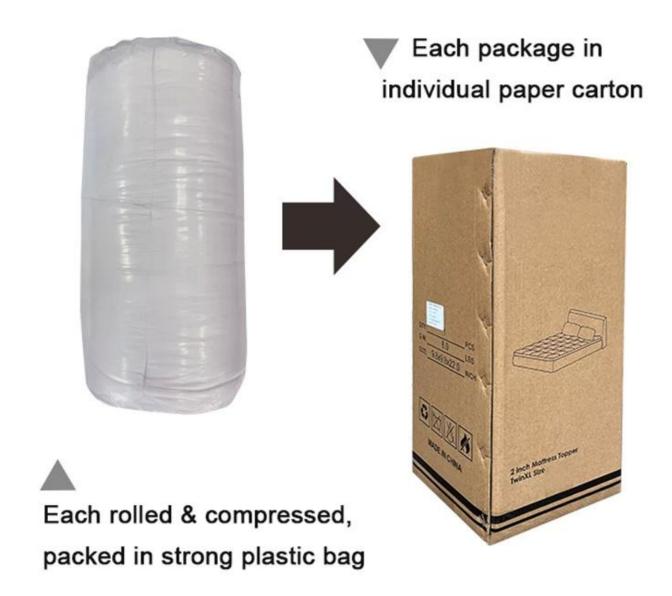

## Product Description of Cooling Weighted Blanket Twin Size For Adult With Premium Glass Beads Gravity Blanket

- Item: Cooling Weighted Blanket Twin Size For Adult With Premium Glass Beads Gravity Blanket
- Size: Twin, Full, King or customized
- Color: Grey
- Net Weight: 5 lbsBrand: TAIDA
- Surface: Skin-friendly fabric
- Filling: Cotton and fine-grade glass beads
- Characteristic: Soft, Skin-friendly, Washable, Antibacterial, Anti-mite, Fluffy
- **Packing:** Each roll is packed in strong plastic bag; each package in individual paper carton.

With the angle buckles design, easy to fix the quilt cover, prevent the core shift

Labels, Marks & Tags

Packaging & Shipping of Cooling Weighted Blanket Twin Size For Adult
With Premium Glass Beads Gravity Blanket

If you have any special requirements for packing, please contact us!