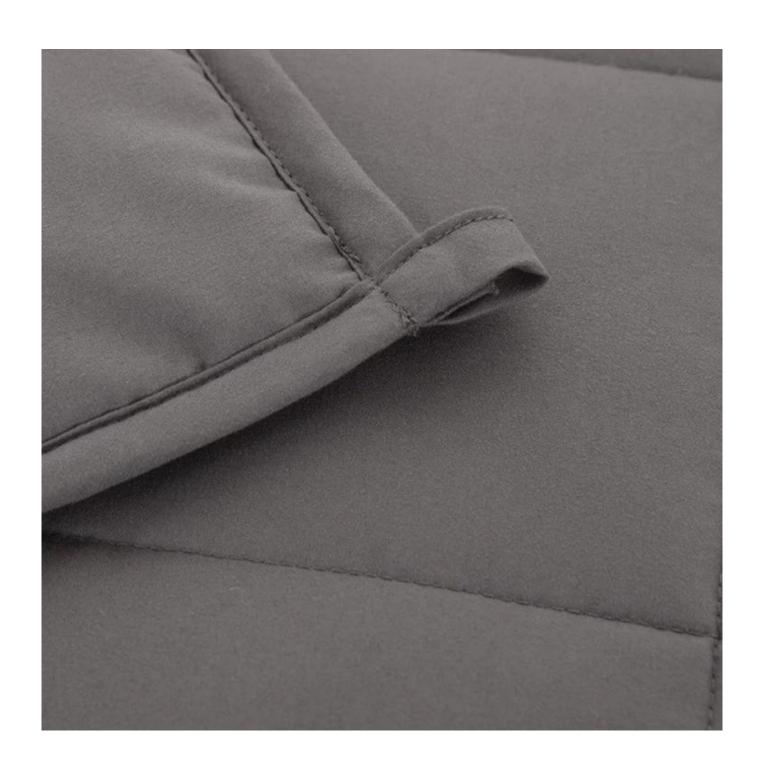

With the angle buckles design, easy to fix the quilt cover, prevent the core shift

Labels, Marks & Tags

Packaging & Shipping of Cooling Weighted Blanket Twin Size For Adult
With Premium Glass Beads Gravity Blanket