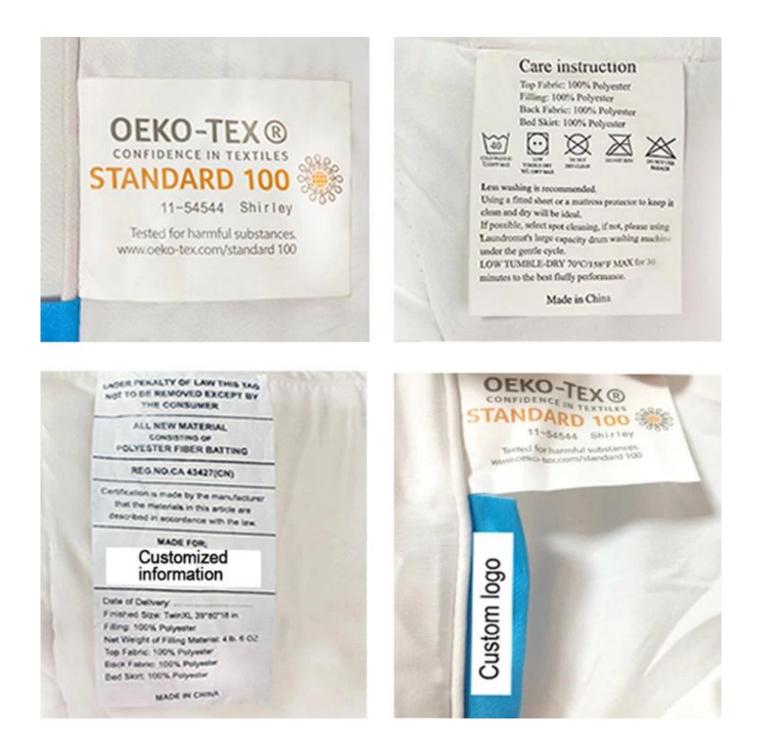

With the angle buckles design, easy to fix the quilt cover, prevent the core shift

Labels, Marks & Tags

Packaging & Shipping of Custom Grey 48x72 Inch Twin Size Gravity Blankets For Sleep China Adult Weighted Blanket

## Certifications

**Our Certifications:** 

NATIONAL HIGH-TECH ENTERPRISE certificate Business Social Compliance Initiative (BSCI) certification ISO9001 Quality Management System Certification Confidence in textiles OEKO-TEX standard 100 certification Global Recycling Standard (GRS) certificate Dupont<sup>™</sup> Sorona<sup>®</sup> Common Thread certification Germany Cell Solution<sup>®</sup> CLIMA fiber authorization