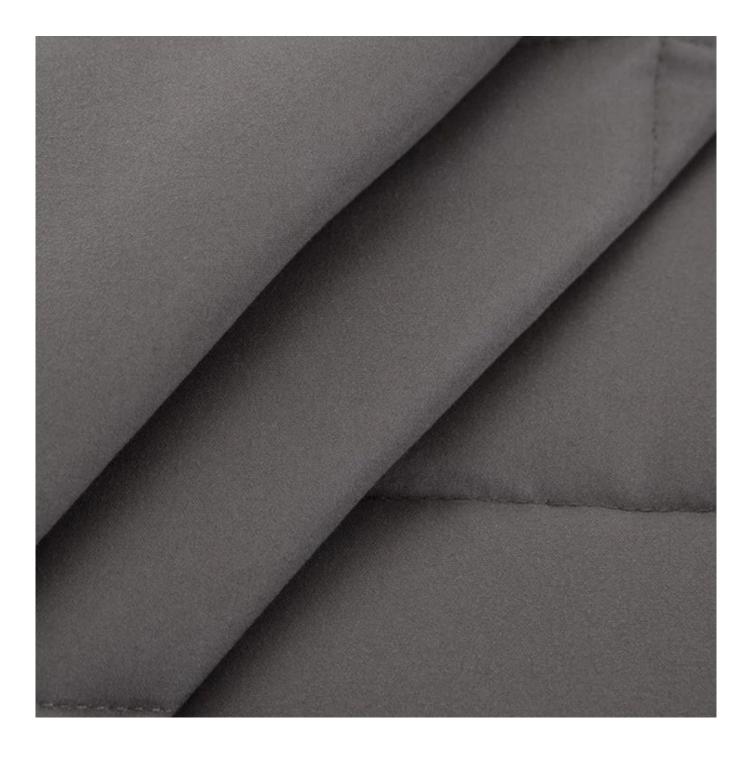

[ SAFE]BREATHABLE HEAVY BLANKET ] Heavy blanket makes high-density sewing technology, prevent the loose of the thread and leakage of the beads. Unique design will firmly keep the beads inside for the best breathability and keep you at the perfect temperature, perfectly adapted to year-round safe use.

**[ EVEN WEIGHT DISTRIBUTION ]** Cooling weighted blanket features small compartments with precision stitching to prevent the beads from transferring from shifting from one compartment to another, making the blanket distribute the weight evenly and allow the blanket to conform to your body.