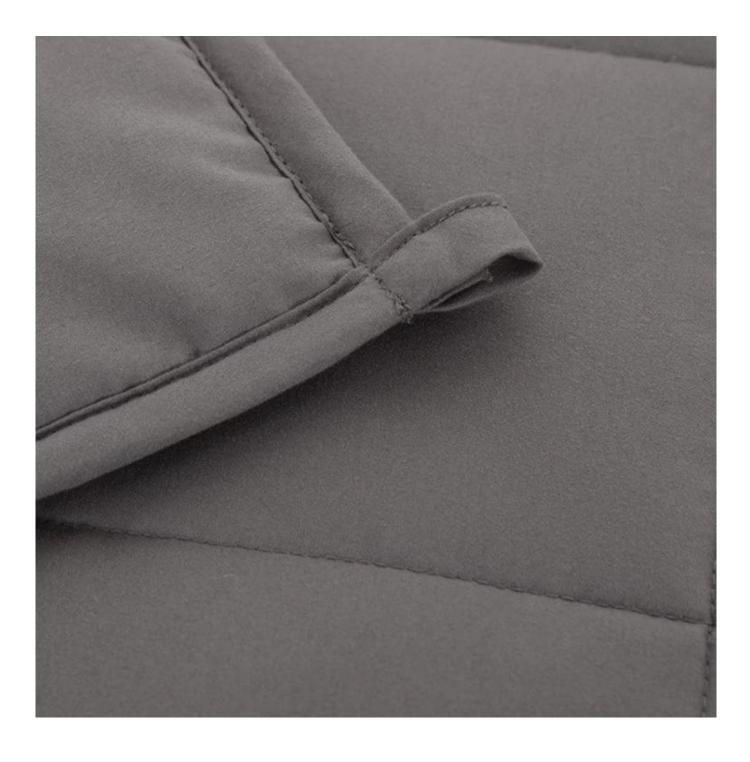

With the angle buckles design, easy to fix the quilt cover, prevent the core shift

Labels, Marks & Tags

Packaging & Shipping of Custom Grey 48x72 Inch Twin Size Gravity Blankets For Sleep China Adult Weighted Blanket