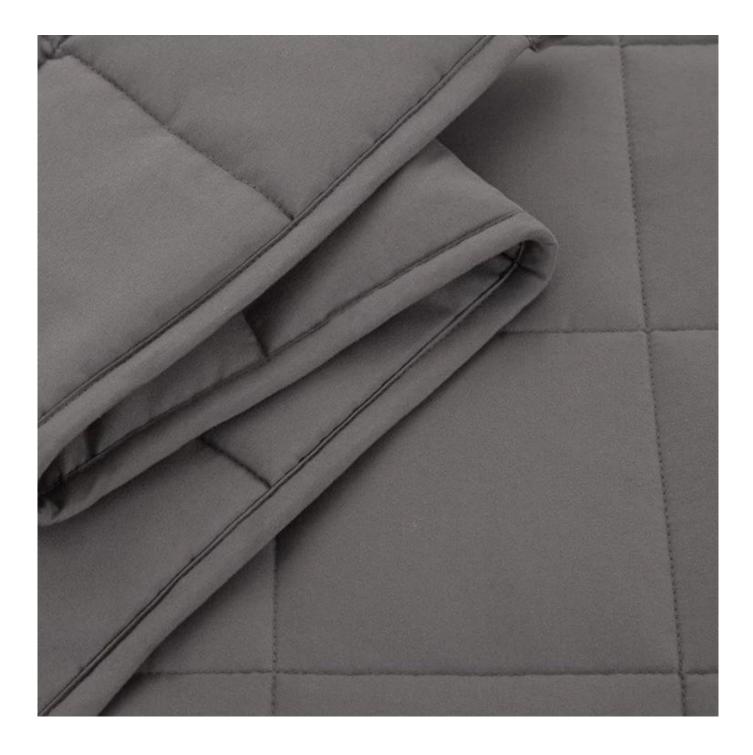

Non-toxic Glass Beads

Skin friendly & comfortable fabric, can directly touch, not easy to stimulate

Beautiful binding for more comfortable touch

Sectional quilting mode, more uniform filling distribution, more solid & soft

With the angle buckles design, easy to fix the quilt cover, prevent the core shift

Labels, Marks & Tags

Packaging & Shipping of Custom Grey 48x72 Inch Twin Size Gravity Blankets For Sleep China Adult Weighted Blanket