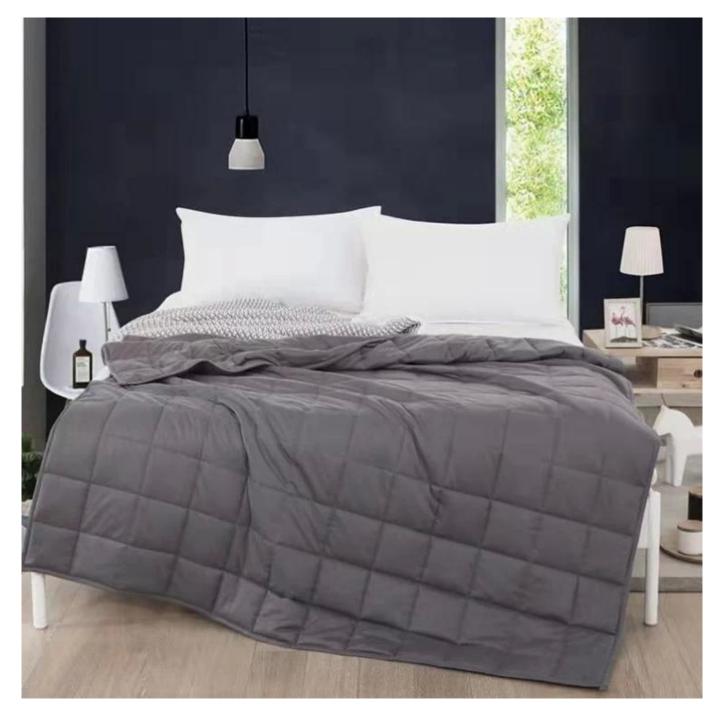

firmly keep the beads inside for the best breathability and keep you at the perfect temperature, perfectly adapted to year-round safe use.

**[ EVEN WEIGHT DISTRIBUTION ]** Cooling weighted blanket features small compartments with precision stitching to prevent the beads from transferring from shifting from one compartment to another, making the blanket distribute the weight evenly and allow the blanket to conform to your body.

[ HOW TO MAINTAIN ] Any heavy blanket may damage your washing machine, but the duvet cover is machine washable and very easy to clean and dry. We recommend that you hand wash and hang dry as the best way for cleaning. Any questions, please contact us. [ PERSONALIZED CUSTOMIZATION ] Please reach out to us with any questions or custom requirements for all products.



#### **Ultra-soft Quilted Gravity Blanket**

## Other size can be customized, please contact us!

|                | Proc       | luction Size Spe      | cification                             |
|----------------|------------|-----------------------|----------------------------------------|
| Regular        | Single     | 150x200 cm            | 150x200 cm (Antibacterial & Anti-Mite) |
|                | Single XL  | 180x220 cm            | 180x200 cm (Antibacterial & Anti-Mite) |
|                | Double XL  | 200x230 cm            | 200x230 cm (Antibacterial & Anti-Mite) |
|                |            |                       |                                        |
| American       | Twin       | 173x218 cm (68"x86")  |                                        |
|                | Fu