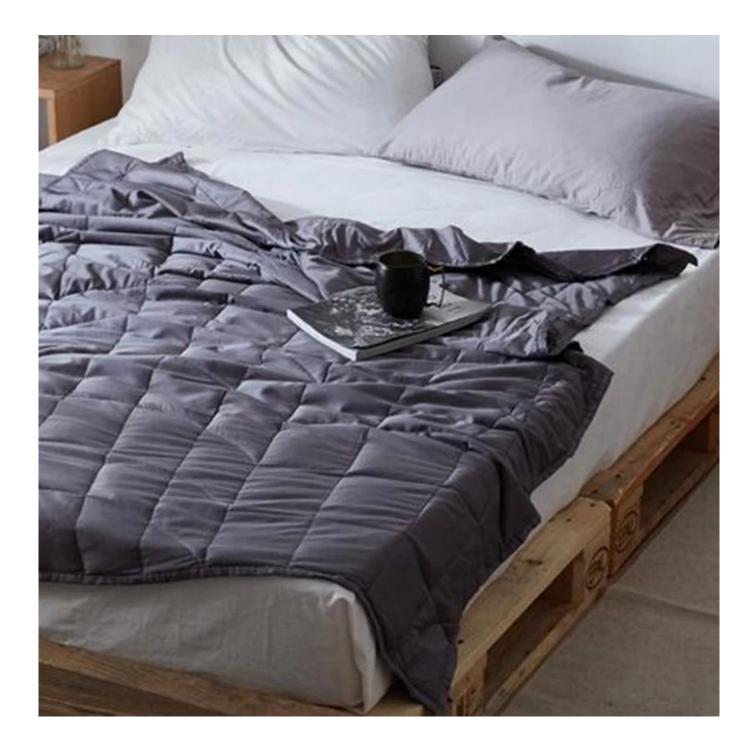

## Custom Grey 48x72 Inch Twin Size Gravity Blankets For Sleep China Adult Weighted Blanket Factory

### Product Description of Custom Grey 48x72 Inch Twin Size Gravity Blankets For Sleep China Adult Weighted Blanket

- Item: Custom Grey 48x72 Inch Twin Size Gravity Blankets For Sleep China Adult Weighted Blanket
- Size: Twin, Full, King or customized
- Color: Grey
- Net Weight: 5 lbs
- Brand: TAIDA
- Surface: Skin-friendly fabric
- Filling: Cotton and fine-grade glass beads
- Characteristic: Soft, Skin-friendly, Washable, Antibacterial, Anti-mite, Fluffy
- **Packing:** Each roll is packed in strong plastic bag; each package in individual paper carton.

**[ GOOD NEWS FOR POOR SLEEPERS ]** Weighted blanket offers a natural way to help calm your body for a restful night of sleep, great calming sensory weighted blanket for adults and children to help decompress and provide comfort. Perfect for those who are under deep pressure that needs a relaxing and good sleep.