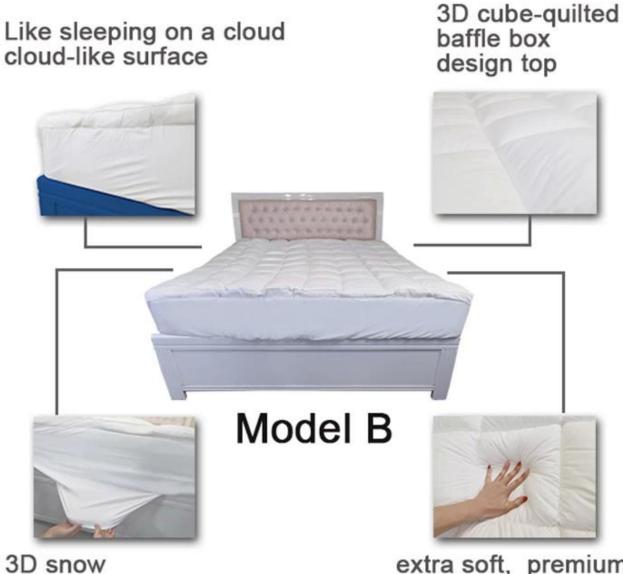

#### Model B: mattress topper protector with snow down pocket

3D snow down alternative 18" fitted deep pocket extra soft, premium, unbeatable comfort

Other size can be customized, please contact us!

| Production size<br>specification |                                 | Quilted baffle<br>boxes Qty. | Product net<br>weight (kg) | Carton<br>weight(kg) | Product gross<br>weight (kg) | Carton size<br>(cm) | Carton size<br>(inch) |
|----------------------------------|---------------------------------|------------------------------|----------------------------|----------------------|------------------------------|---------------------|-----------------------|
| Twin                             | 39*75*18 inch<br>(99*190*46cm)  | 4*8                          | 2.99                       | 0.55                 | 3.54                         | 25*25*56            | 9.8*9.8*22.0          |
| Twin XL                          | 39*80*18 inch<br>(99*203*46cm)  | 4*8                          | 3.04                       | 0.55                 | 3.59                         | 25*25*56            | 9.8*9.8*22.0          |
| Full                             | 54*75*18 inch<br>(137*190*46cm) | 6*8                          | 3.99                       | 0.6                  | 4.59                         | 28*28*55            | 11.0*110*21.7         |
| Queen                            | 60*75*18 inch<br>(153*203*46cm) | 6*8                          | 4.65                       | 0.65                 | 5.3                          | 29*29*59            | 11.4*11.4*23.2        |
| King                             | 76*80*18 inch<br>(193*203*46cm) | 8*8                          | 5.95                       | 0.8                  | 6.75                         | 32*32*59            | 12.6*12.6*23.2        |
| Cal King                         | 72*84*18 inch<br>(183*213*46cm) | 7*8                          | 5.85                       | 0.8                  | 6.65                         | 32*32*59            | 12.6*12.6*23.2        |

# Super soft cloud-like surface fabric peached finish with good strength performance

3D spiral fiber filling

Labels, Marks & Tags

3D cube-quilted baffle box design top

Extra soft, premium, unbeatable comfort, like sleeping on a cloud, cloud-like surface

With pocket adapt to mattress depth up to 18 inch

Packaging & Shipping of Extra Thick Stretches Up 18-inch Deep Pocket China Mattress Topper Cover Waterproof Custom