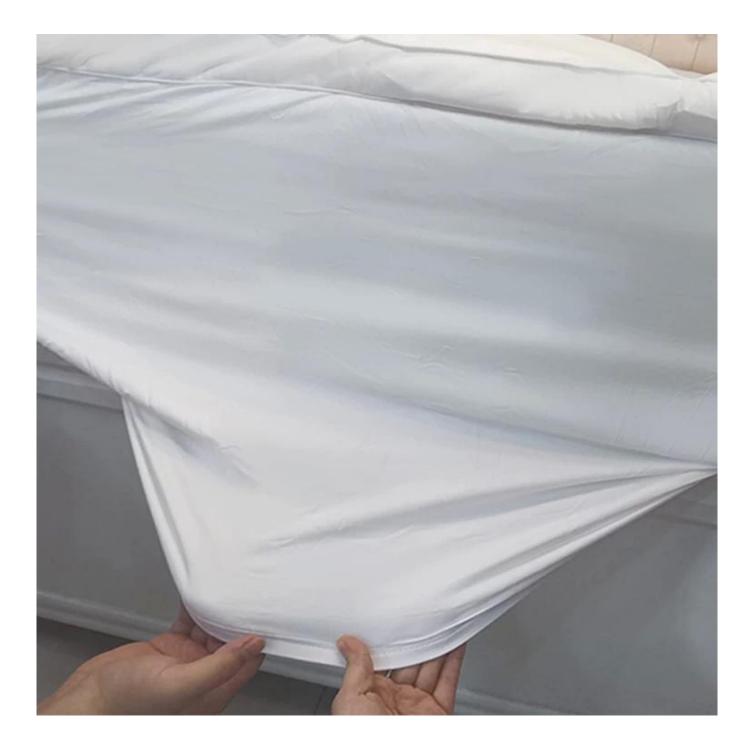

With pocket adapt to mattress depth up to 18 inch

Packaging & Shipping of Extra Thick Stretches Up 18-inch Deep Pocket China Mattress Topper Cover Waterproof Custom