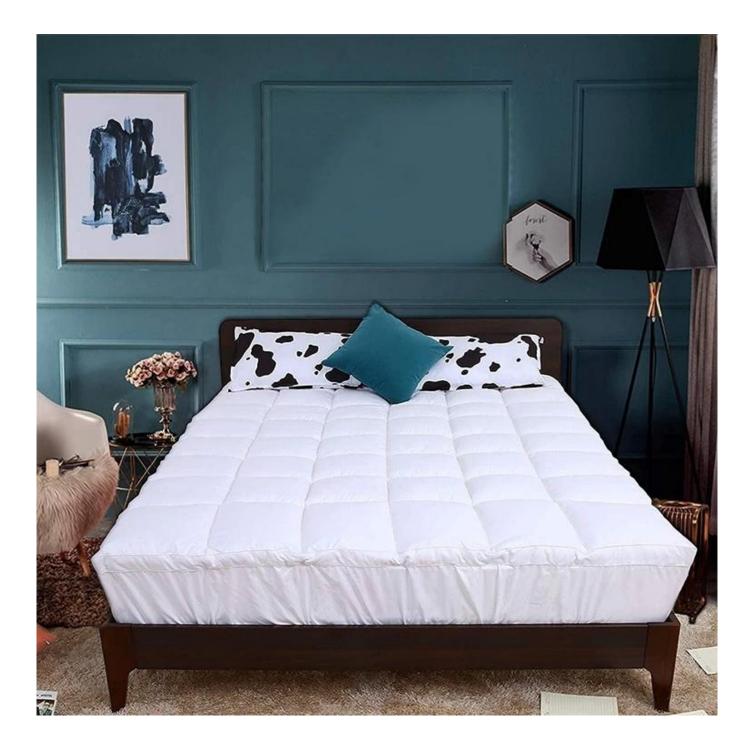

## Extra Thick Stretches Up 18-inch Deep Pocket <u>China</u> <u>Mattress Topper Cover Waterproof Custom</u>

## Product Description of Extra Thick Stretches Up 18-inch Deep Pocket China Mattress Topper Cover Waterproof Custom

- **Item:** Extra Thick Stretches Up 18-inch Deep Pocket China Mattress Topper Cover Waterproof Custom
- Size: Twin, Twin XL, Full, Queen, King, Cal King or Customize
- Color: White
- Brand: TAIDA
- Design: 3D Cube-quilted Baffle Box Design Top
- Surface: Polyester
- Closure Type: 18 Inch Fitted Deep Pocket
- Filling: Polyester Fiber
- Characteristic: Soft, Skin-friendly, Washable, Antibacterial, Anti-mite, Fluffy
- **Packing:** Each roll is packed in strong plastic bag; each package in individual paper carton.

[LAVISHLY SOFT SLEEP SURFACE] A extra thick layer of super fluffy and plush down alternative filling creates a luxurious 5-star hotel feeling that is gently melting and folding into the topper and protects your mattress without sacrificing comfort with our mattress pad. Its 3D snow-down cube-quilted baffle box design top is stuffed with down-alternative for greater softness making your night more restful and ensuring you wake up relaxed [ULTIMATE COMFORTABLE EXPERIENCE] Made with high-quality super soft, fresh, and breathable microfiber that will provide you the ultimate comfort you deserve, the thickness provides you the support you need while you sleep, take a nap, or just sit on your bed. Our mattress topper king mattresses topper can help distribute your weight and alleviate pressure points evenly throughout the mattress, allows you to sleep soundly and wake up without back pain [SMOOTH & STRONG GRIP DEEP POCKET DESIGN] The fully elasticized skirt fits snuggly around mattresses up to 18" thick to help fit any bed mattress you have, its strong elastic helps you to get a tight grip around the mattress allowing you to toss and turn freely at night because it uses high gram weight microfiber with a high elastic rubber band which ensure it is smooth and soft, and durable than other bed toppers which use low gram weight elastic cloth that can be easily torn