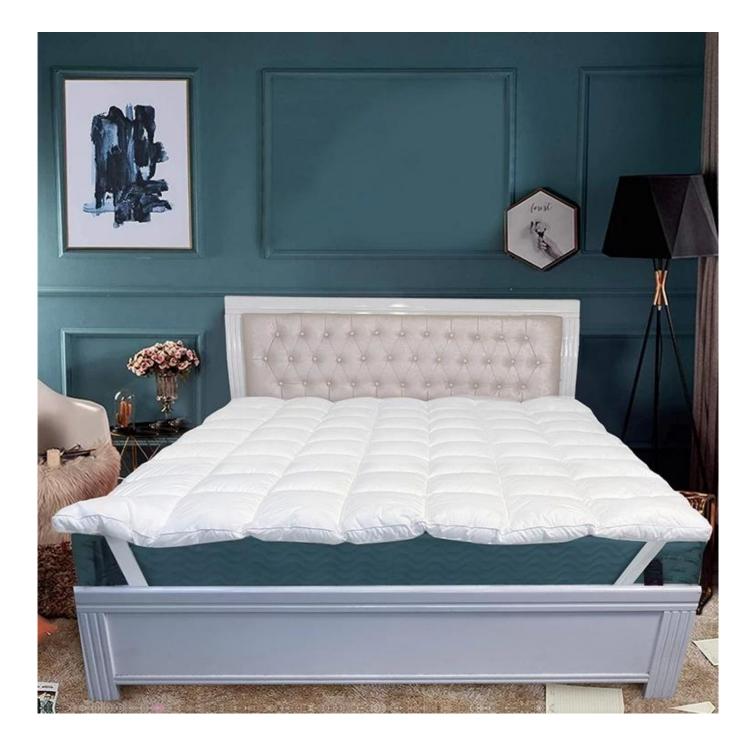

# Fluffy Twin XL Size Mattress Protector On Sales

### Product Description of Fluffy Twin XL Size Mattress Protector

- Item: Fluffy Twin XL Size Mattress Protector
- Size: Twin, Twin XL, Full, Queen, King, Cal King
- Color: White
- Brand: TAIDA
- Design: 3D Cube-quilted Baffle Box Design Top
- Surface: Polyester
- Closure Type: Flexible Elastic Band
- Filling: Polyester Fiber
- Characteristic: Soft, Skin-friendly, Washable, Antibacterial, Anti-mite, Fluffy
- **Packing:** Each roll is packed in strong plastic bag; each package in individual paper carton.

[LAVISHLY SOFT SLEEP SURFACE] A extra thick layer of super fluffy and plush down alternative filling creates a luxurious 5-star hotel feeling that is gently melting and folding into the topper and protects your mattress without sacrificing comfort with our mattress pad. Its 3D snow-down cube-quilted baffle box design top is stuffed with down-alternative for greater softness making your night more restful and ensuring you wake up relaxed [ULTIMATE COMFORTABLE EXPERIENCE] Made with high-quality super soft, fresh, and breathable microfiber that will provide you the ultimate comfort you deserve, the thickness provides you the support you need while you sleep, take a nap, or just sit on your bed. Our mattress topper king mattresses topper can help distribute your weight and alleviate pressure points evenly throughout the mattress, allows you to sleep soundly and wake up without back pain [SMOOTH & STRONG GRIP DEEP POCKET DESIGN] The fully elasticized skirt fits snuggly around mattresses up to 18" thick to help fit any bed mattress you have, its strong elastic helps you to get a tight grip around the mattress allowing you to toss and turn freely at night because it uses high gram weight microfiber with a high elastic rubber band which ensure it is smooth and soft, and durable than other bed toppers which use low gram weight elastic cloth that can be easily torn