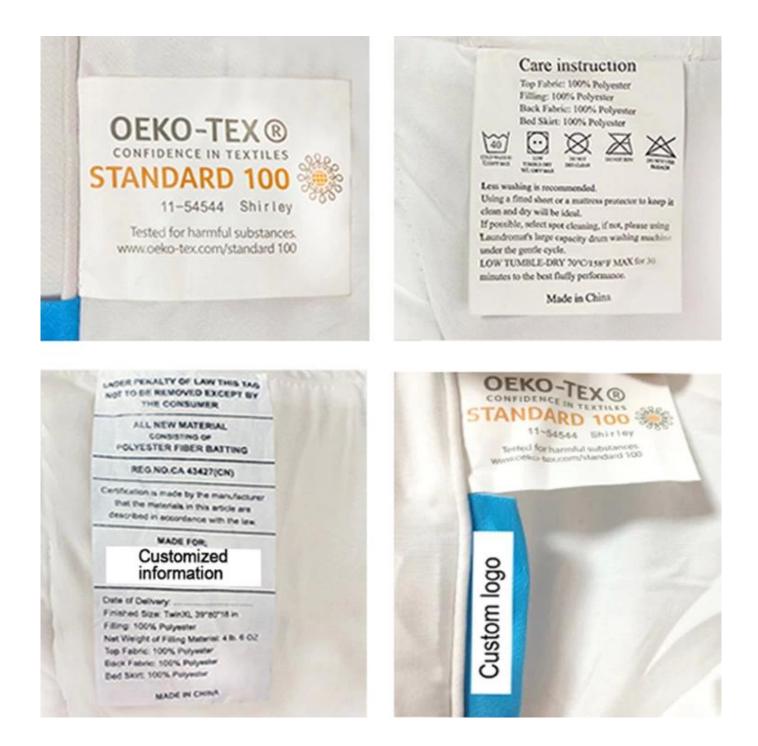

Super soft cloud-like surface fabric peached finish with good strength performance

3D spiral fiber filling

Labels, Marks & Tags

3D cube-quilted baffle box design top

Extra soft, premium, unbeatable comfort, like sleeping on a cloud, cloud-like surface

# Certifications

**Our Certifications:** 

NATIONAL HIGH-TECH ENTERPRISE certificate Business Social Compliance Initiative (BSCI) certification ISO9001 Quality Management System Certification Confidence in textiles OEKO-TEX standard 100 certification Global Recycling Standard (GRS) certificate Dupont<sup>™</sup> Sorona<sup>®</sup> Common Thread certification Germany Cell Solution<sup>®</sup> CLIMA fiber authorization

### We can privide the electronic version certificates to you!

FAQ