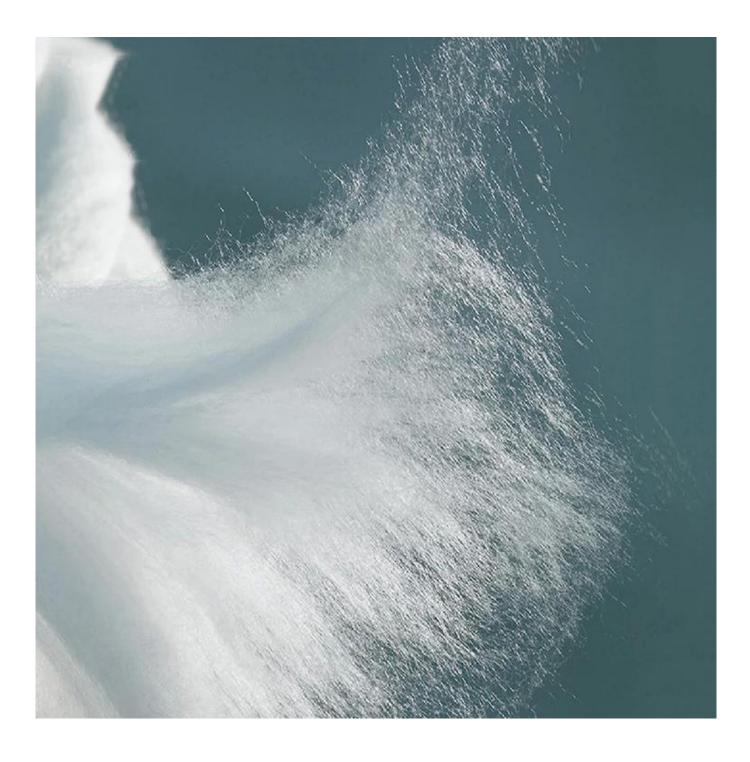

[LAVISHLY SOFT SLEEP SURFACE] A extra thick layer of super fluffy and plush down alternative filling creates a luxurious 5-star hotel feeling that is gently melting and folding into the topper and protects your mattress without sacrificing comfort with our mattress pad. Its 3D snow-down cube-quilted baffle box design top is stuffed with down-alternative for greater softness making your night more restful and ensuring you wake up relaxed [ULTIMATE COMFORTABLE EXPERIENCE] Made with high-quality super soft, fresh, and breathable microfiber that will provide you the ultimate comfort you deserve, the thickness provides you the support you need while you sleep, take a nap, or just sit on your bed. Our mattress topper king mattresses topper can help distribute your weight and alleviate pressure points evenly throughout the mattress, allows you to sleep soundly and wake up without back pain [SMOOTH & STRONG GRIP DEEP POCKET DESIGN] The fully elasticized skirt fits snuggly around mattresses up to 18" thick to help fit any bed mattress you have, its strong elastic helps you to get a tight grip around the mattress allowing you to toss and turn freely at night because it uses high gram weight microfiber with a high elastic rubber band which ensure it is smooth and soft, and durable than other bed toppers which use low gram weight elastic cloth that can be easily torn

Super soft cloud-like surface fabric peached finish with good strength performance

3D spiral fiber filling

Labels, Marks & Tags

3D cube-quilted baffle box design top

Extra soft, premium, unbeatable comfort, like sleeping on a cloud, cloud-like surface