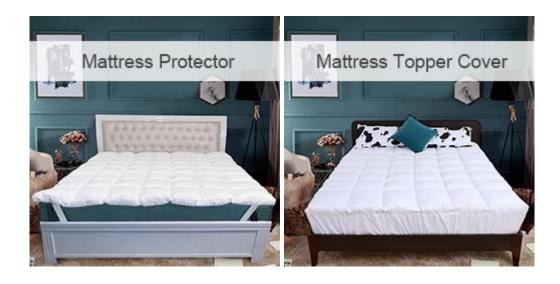

# Full Size Soft Quilted <u>China Mattress Cover</u> <u>Protector Waterproof Manufacturer</u>

## Product Description of Full Size Soft Quilted China Mattress Cover Protector Waterproof

• Item: Full Size Soft Quilted China Mattress Cover Protector Waterproof

• Size: Twin, Twin XL, Full, Queen, King, Cal King or Customize