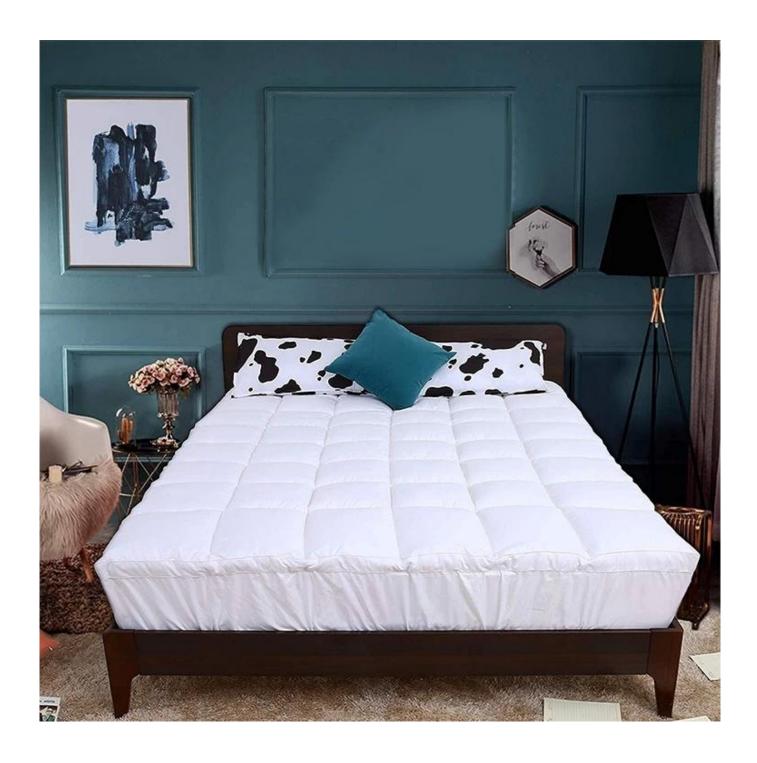

## Product Description of Full Size Soft Quilted China Mattress Cover Protector Waterproof

• Item: Full Size Soft Quilted China Mattress Cover Protector Waterproof

• Size: Twin, Twin XL, Full, Queen, King, Cal King or Customize

Color: WhiteBrand: TAIDA

• **Design:** 3D Cube-quilted Baffle Box Design Top

• Surface: Polyester

• Closure Type: 18 Inch Fitted Deep Pocket

• Filling: Polyester Fiber

• Characteristic: Soft, Skin-friendly, Washable, Antibacterial, Anti-mite, Fluffy

• **Packing:** Each roll is packed in strong plastic bag; each package in individual paper carton.

[LAVISHLY SOFT SLEEP SURFACE] A extra thick layer of super fluffy and plush down alternative filling creates a luxurious 5-star hotel feeling that is gently melting and folding into the topper and protects your mattress without sacrificing comfort with our mattress pad. Its 3D snow-down cube-quilted baffle box design top is stuffed with down-alternative for greater softness making your night more restful and ensuring you wake up relaxed [ULTIMATE COMFORTABLE EXPERIENCE] Made with high-quality super soft, fresh, and breathable microfiber that will provide you the ultimate comfort you deserve, the thickness provides you the support you need while you sleep, take a nap, or just sit on your bed. Our mattress topper king mattresses topper can help distribute your weight and alleviate pressure points evenly throughout the mattress, allows you to sleep soundly and wake up without back pain