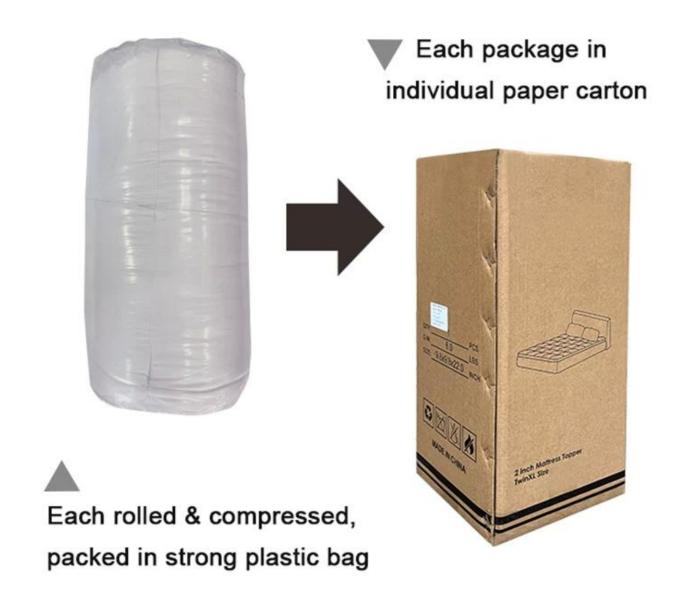

• **Packing:** Each roll is packed in strong plastic bag; each package in individual paper carton.

[LAVISHLY SOFT SLEEP SURFACE] A extra thick layer of super fluffy and plush down alternative filling creates a luxurious 5-star hotel feeling that is gently melting and folding into the topper and protects your mattress without sacrificing comfort with our mattress pad. Its 3D snow-down cube-quilted baffle box design top is stuffed with down-alternative for greater softness making your night more restful and ensuring you wake up relaxed [ULTIMATE COMFORTABLE EXPERIENCE] Made with high-quality super soft, fresh, and breathable microfiber that will provide you the ultimate comfort you deserve, the thickness provides you the support you need while you sleep, take a nap, or just sit on your bed. Our mattress topper king mattresses topper can help distribute your weight and alleviate pressure points evenly throughout the mattress, allows you to sleep soundly and wake up without back pain