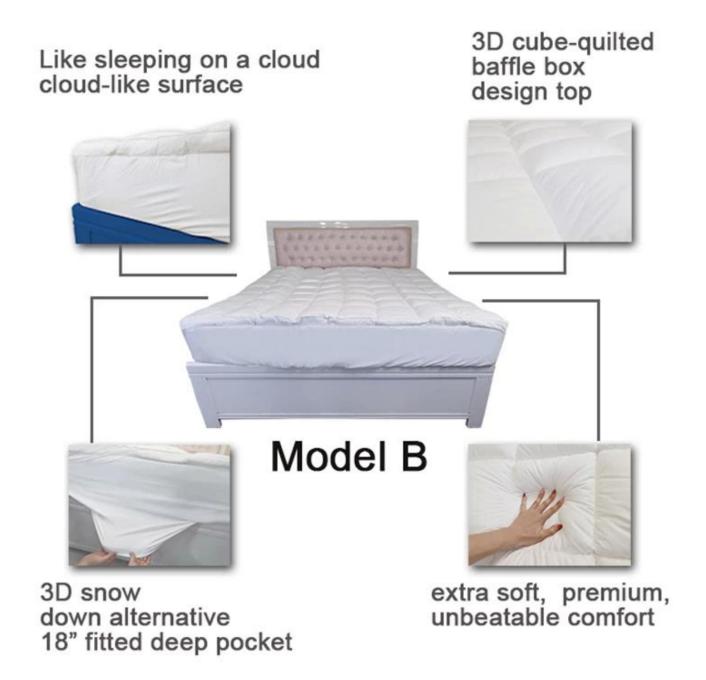

Color: WhiteBrand: TAIDA

• **Design:** 3D Cube-quilted Baffle Box Design Top

• Surface: Polyester

• Closure Type: 18 Inch Fitted Deep Pocket

• Filling: Polyester Fiber

• Characteristic: Soft, Skin-friendly, Washable, Antibacterial, Anti-mite, Fluffy

[PERSONALIZED CUSTOMIZATION] Please reach out to us with any questions or custom requirements for all products.

Model B: mattress topper protector with snow down pocket

Other size can be customized, please contact us!

Super soft cloud-like surface fabric peached finish with good strength performance

3D spiral fiber filling

Labels, Marks & Tags

3D cube-quilted baffle box design top

Extra soft, premium, unbeatable comfort, like sleeping on a cloud, cloud-like surface

With pocket adapt to mattress depth up to 18 inch

Packaging & Shipping of Full Size Soft Quilted China Mattress Cover Protector Waterproof

If you have any special requirements for packing, please contact us!