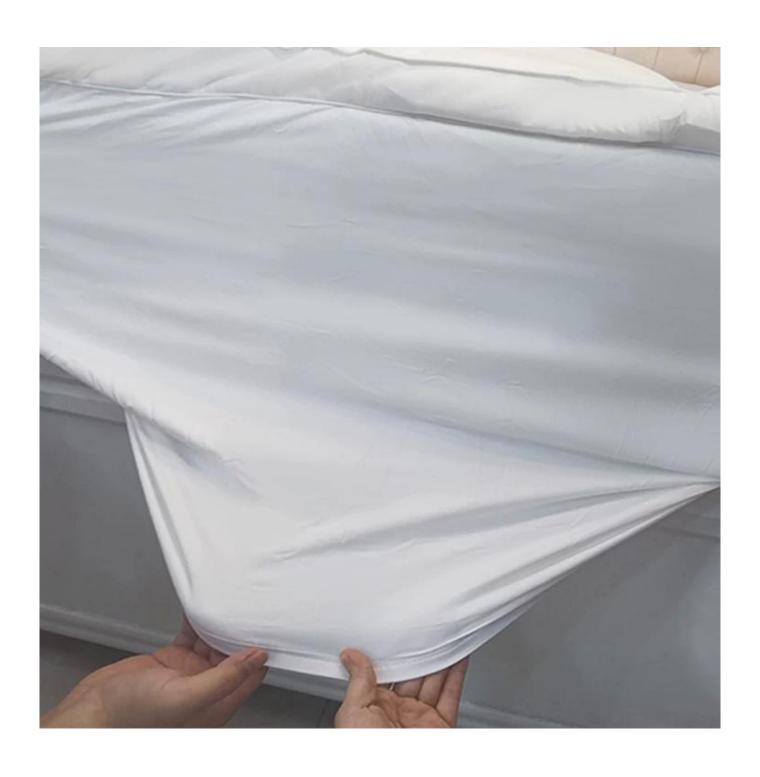

[SMOOTH & STRONG GRIP DEEP POCKET DESIGN] The fully elasticized skirt fits snuggly around mattresses up to 18" thick to help fit any bed mattress you have, its strong elastic helps you to get a tight grip around the mattress allowing you to toss and turn freely at night because it uses high gram weight microfiber with a high elastic rubber band which ensure it is smooth and soft, and durable than other bed toppers which use low gram weight elastic cloth that can be easily torn

With pocket adapt to mattress depth up to 18 inch

Packaging & Shipping of Full Size Soft Quilted China Mattress Cover Protector Waterproof

If you have any special requirements for packing, please contact us!