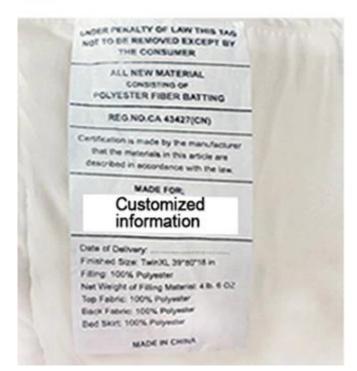

Super soft cloud-like surface fabric peached finish with good strength performance

3D spiral fiber filling

Labels, Marks & Tags

3D cube-quilted baffle box design top

Extra soft, premium, unbeatable comfort, like sleeping on a cloud, cloud-like surface

| Production size specification |                                 | Quilted baffle boxes Qty. | Product net<br>weight (kg) | Carton<br>weight(kg) | Product gross<br>weight (kg) | Carton size<br>(cm) | Carton size<br>(inch) |
|-------------------------------|---------------------------------|---------------------------|----------------------------|----------------------|------------------------------|---------------------|-----------------------|
| Twin                          | 39*75*18 inch<br>(99*190*46cm)  | 4*8                       | 2.99                       | 0.55                 | 3.54                         | 25*25*56            | 9.8*9.8*22.0          |
| Twin XL                       | 39*80*18 inch<br>(99*203*46cm)  | 4*8                       | 3.04                       | 0.55                 | 3.59                         | 25*25*56            | 9.8*9.8*22.0          |
| Full                          | 54*75*18 inch<br>(137*190*46cm) | 6*8                       | 3.99                       | 0.6                  | 4.59                         | 28*28*55            | 11.0*110*21.7         |
| Queen                         | 60*75*18 inch<br>(153*203*46cm) | 6*8                       | 4.65                       | 0.65                 | 5.3                          | 29*29*59            | 11.4*11.4*23.2        |
| King                          | 76*80*18 inch<br>(193*203*46cm) | 8*8                       | 5.95                       | 0.8                  | 6.75                         | 32*32*59            | 12.6*12.6*23.2        |
| Cal King                      | 72*84*18 inch<br>(183*213*46cm) | 7*8                       | 5.85                       | 0.8                  | 6.65                         | 32*32*59            | 12.6*12.6*23.2        |