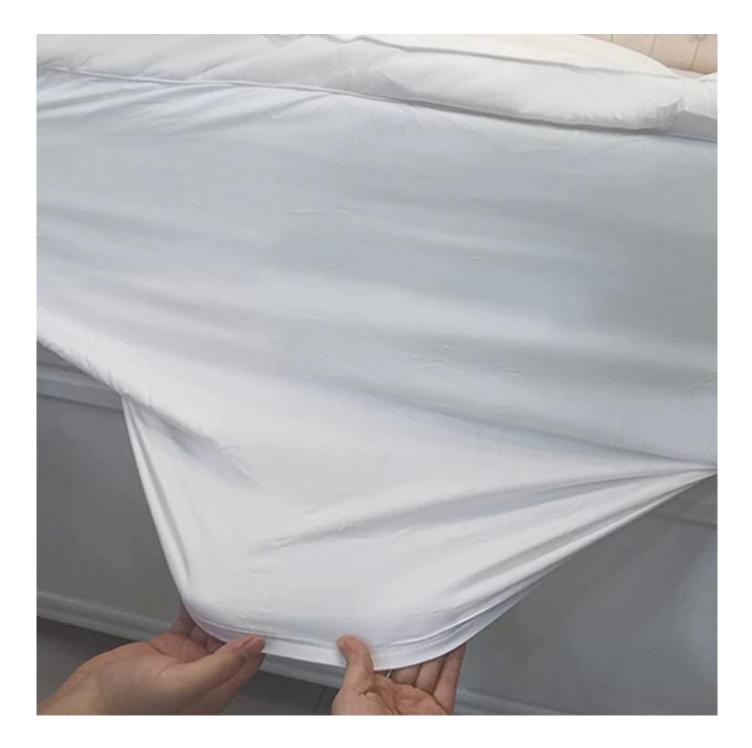

[LAVISHLY SOFT SLEEP SURFACE] A extra thick layer of super fluffy and plush down alternative filling creates a luxurious 5-star hotel feeling that is gently melting and folding into the topper and protects your mattress without sacrificing comfort with our mattress pad. Its 3D snow-down cube-quilted baffle box design top is stuffed with down-alternative for greater softness making your night more restful and ensuring you wake up relaxed [ULTIMATE COMFORTABLE EXPERIENCE] Made with high-quality super soft, fresh, and breathable microfiber that will provide you the ultimate comfort you deserve, the thickness provides you the support you need while you sleep, take a nap, or just sit on your bed. Our mattress topper king mattresses topper can help distribute your weight and alleviate pressure points evenly throughout the mattress, allows you to sleep soundly and wake up without back pain [SMOOTH & STRONG GRIP DEEP POCKET DESIGN] The fully elasticized skirt fits snuggly around mattresses up to 18" thick to help fit any bed mattress you have, its strong elastic helps you to get a tight grip around the mattress allowing you to toss and turn freely at night because it uses high gram weight microfiber with a high elastic rubber band which ensure it is smooth and soft, and durable than other bed toppers which use low gram weight elastic cloth that can be easily torn

With pocket adapt to mattress depth up to 18 inch