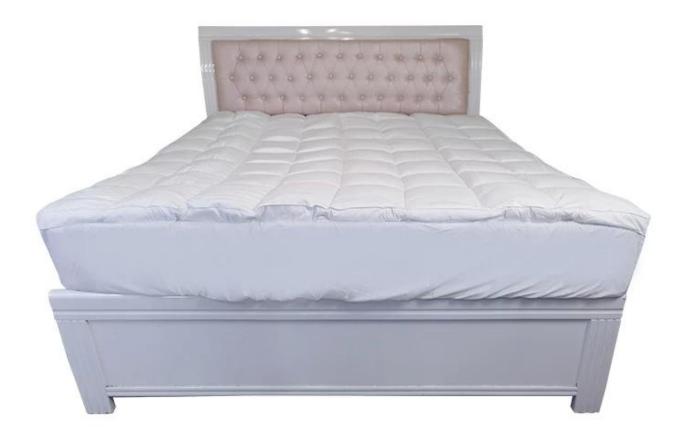

# Hypoallergenic <u>China Mattress Topper Cover</u> <u>Waterproof Wholesale</u>

## Product Description of Hypoallergenic China Mattress Topper Cover Waterproof Wholesale

- Item: Hypoallergenic China Mattress Topper Cover Waterproof Wholesale
- Size: Twin, Twin XL, Full, Queen, King, Cal King or Customize
- Color: White
- Brand: TAIDA
- Design: 3D Cube-quilted Baffle Box Design Top
- Surface: Polyester
- Closure Type: 18 Inch Fitted Deep Pocket
- Filling: Polyester Fiber
- Characteristic: Soft, Skin-friendly, Washable, Antibacterial, Anti-mite, Fluffy
- **Packing:** Each roll is packed in strong plastic bag; each package in individual paper carton.