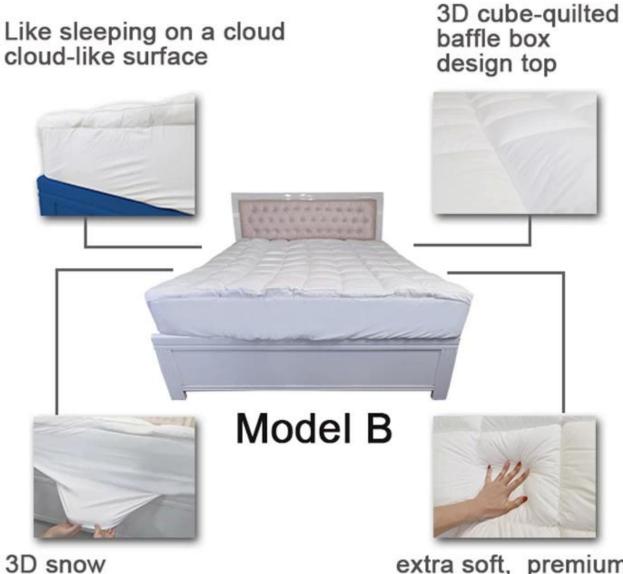

## Model B: mattress topper protector with snow down pocket

3D snow down alternative 18" fitted deep pocket extra soft, premium, unbeatable comfort

Other size can be customized, please contact us!

| Production size<br>specification |                                 | Quilted baffle<br>boxes Qty. | Product net<br>weight (kg) | Carton<br>weight(kg) | Product gross<br>weight (kg) | Carton size<br>(cm) | Carton size<br>(inch) |
|----------------------------------|---------------------------------|------------------------------|----------------------------|----------------------|------------------------------|---------------------|-----------------------|
| Twin                             | 39*75*18 inch<br>(99*190*46cm)  | 4*8                          | 2.99                       | 0.55                 | 3.54                         | 25*25*56            | 9.8*9.8*22.0          |
| Twin XL                          | 39*80*18 inch<br>(99*203*46cm)  | 4*8                          | 3.04                       | 0.55                 | 3.59                         | 25*25*56            | 9.8*9.8*22.0          |
| Full                             | 54*75*18 inch<br>(137*190*46cm) | 6*8                          | 3.99                       | 0.6                  | 4.59                         | 28*28*55            | 11.0*110*21.7         |
| Queen                            | 60*75*18 inch<br>(153*203*46cm) | 6*8                          | 4.65                       | 0.65                 | 5.3                          | 29*29*59            | 11.4*11.4*23.2        |
| King                             | 76*80*18 inch<br>(193*203*46cm) | 8*8                          | 5.95                       | 0.8                  | 6.75                         | 32*32*59            | 12.6*12.6*23.2        |
| Cal King                         | 72*84*18 inch<br>(183*213*46cm) | 7*8                          | 5.85                       | 0.8                  | 6.65                         | 32*32*59            | 12.6*12.6*23.2        |

# Super soft cloud-like surface fabric peached finish with good strength performance

3D spiral fiber filling

Labels, Marks & Tags

3D cube-quilted baffle box design top

Extra soft, premium, unbeatable comfort, like sleeping on a cloud, cloud-like surface

With pocket adapt to mattress depth up to 18 inch