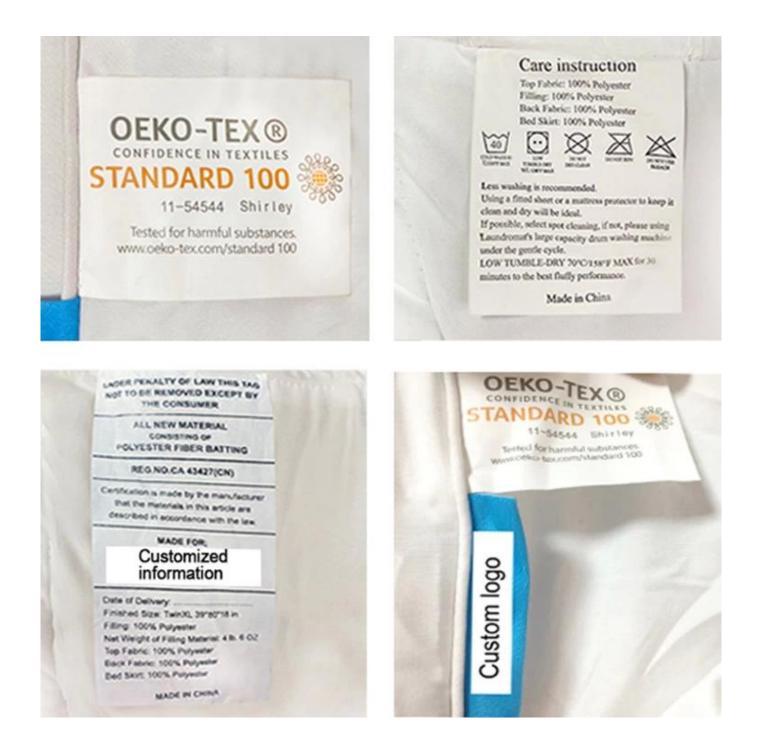

# Super soft cloud-like surface fabric peached finish with good strength performance

3D spiral fiber filling

Labels, Marks & Tags

3D cube-quilted baffle box design top

Extra soft, premium, unbeatable comfort, like sleeping on a cloud, cloud-like surface

# Certifications

**Our Certifications:** 

NATIONAL HIGH-TECH ENTERPRISE certificate Business Social Compliance Initiative (BSCI) certification ISO9001 Quality Management System Certification Confidence in textiles OEKO-TEX standard 100 certification Global Recycling Standard (GRS) certificate Dupont<sup>™</sup> Sorona<sup>®</sup> Common Thread certification Germany Cell Solution<sup>®</sup> CLIMA fiber authorization

## We can privide the electronic version certificates to you!

FAQ