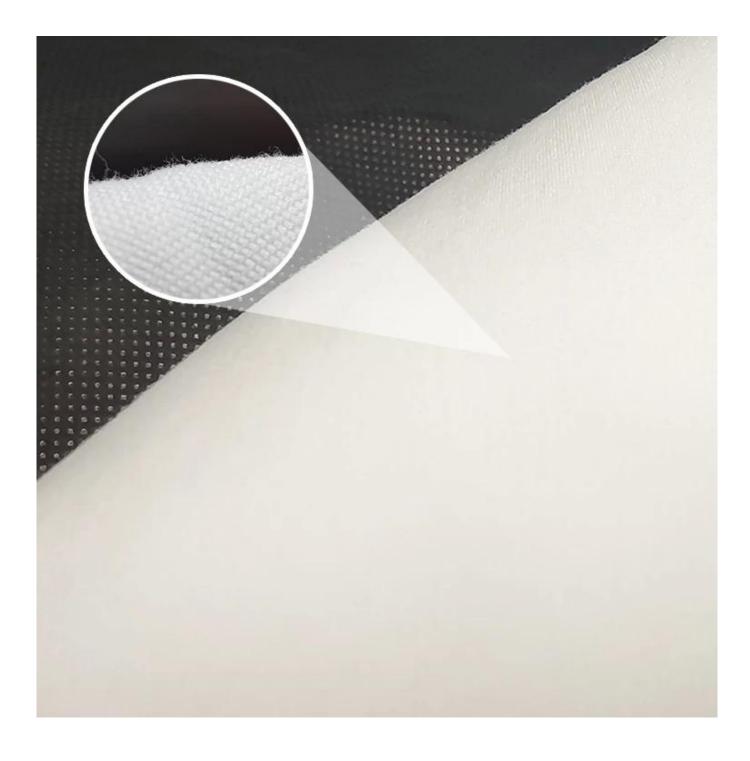

[EASY TO CARE, USE & SUPER DURABLE] The mattress topper is commercial machine washable and does not require expensive dry cleaning. Also, many other products use a nonwoven fabric layer on the backside of the topper to reduce material cost, which causes damage if they flip the topper to the reverse side for utilization. But all front and back surface of our topper is made of very high-quality microfiber which assures both sides can be utilized, this increases the lifespan by double times