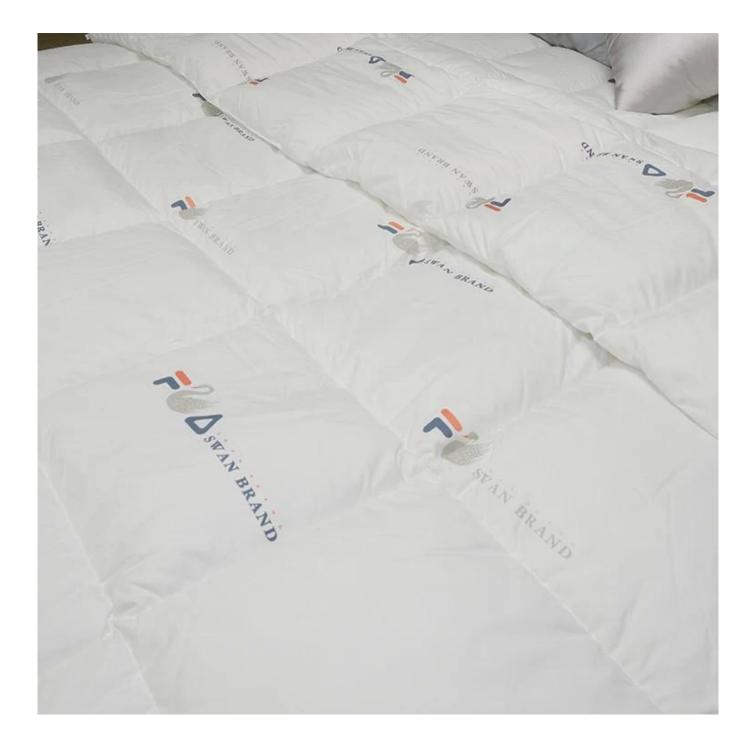

## 3D spiral fiber filling

Bright printing pattern, not easy to fade

## Featured box stitched

Extra soft, premium, unbeatable comfort, like sleeping on a cloud, cloud-like surface