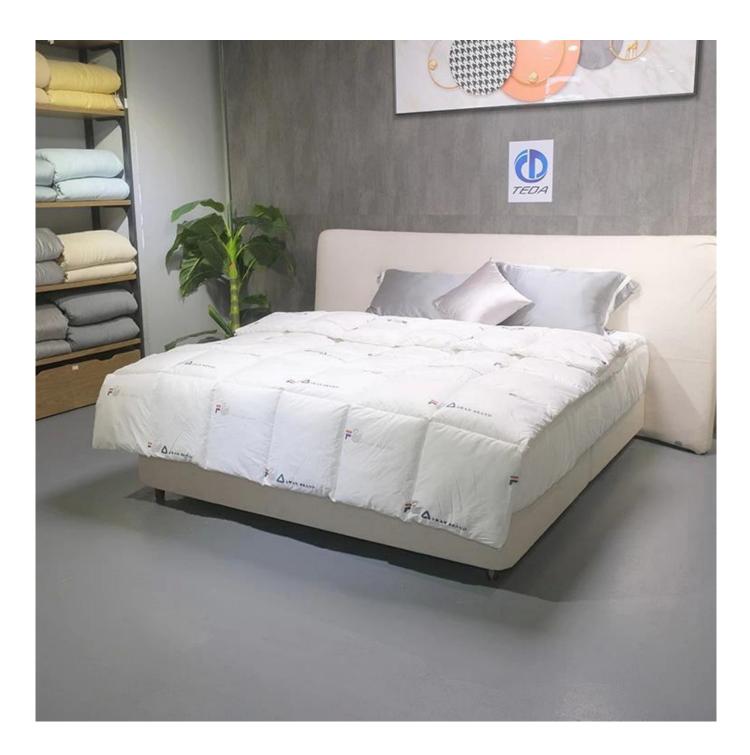

[ **SOFT & FLUFFT** ] The fabric of down alternative comforter is SOFT and BREATHABLE, suitable for year round use. This down alternative comforter is fluffy and lightweight, not too heavy to pressure you. Simple but elegant design, fits various type of decoration, adding more beauty and coziness to your bedroom.

[ DESIGN & CRAFT ] Crafted with box stitching technology, secure the filling in place, with zero concern of filling leakage or loose thread. EXQUISITE hemming, durable and long lasting. This down alternative comforter is built to LAST.

[ **PERFECT GIFT ]** As a great gift for your family or friends on special occasions, birthday or Christmas. Everyone deserves the most elegant and comfortable quilt sets, provide you with a comfortable sleeping experience.

#### **Ultra-soft Quilted Down Alternative Comforter**