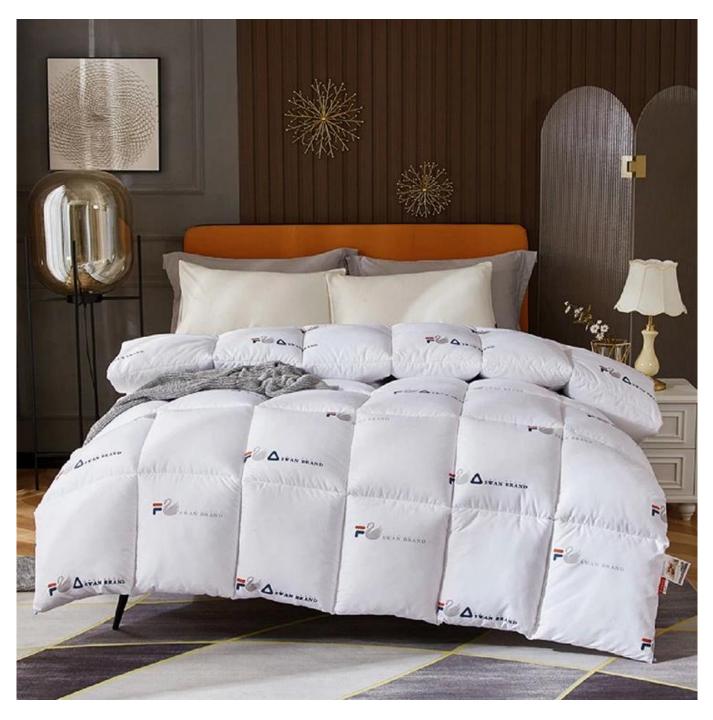

[ **SOFT & FLUFFT** ] The fabric of down alternative comforter is SOFT and BREATHABLE, suitable for year round use. This down alternative comforter is fluffy and lightweight, not too heavy to pressure you. Simple but elegant design, fits various type of decoration, adding more beauty and coziness to your bedroom.

[ DESIGN & CRAFT ] Crafted with box stitching technology, secure the filling in place, with zero concern of filling leakage or loose thread. EXQUISITE hemming, durable and long lasting. This down alternative comforter is built to LAST.

[ **PERFECT GIFT ]** As a great gift for your family or friends on special occasions, birthday or Christmas. Everyone deserves the most elegant and comfortable quilt sets, provide you with a comfortable sleeping experience.

#### **Ultra-soft Quilted Down Alternative Comforter**