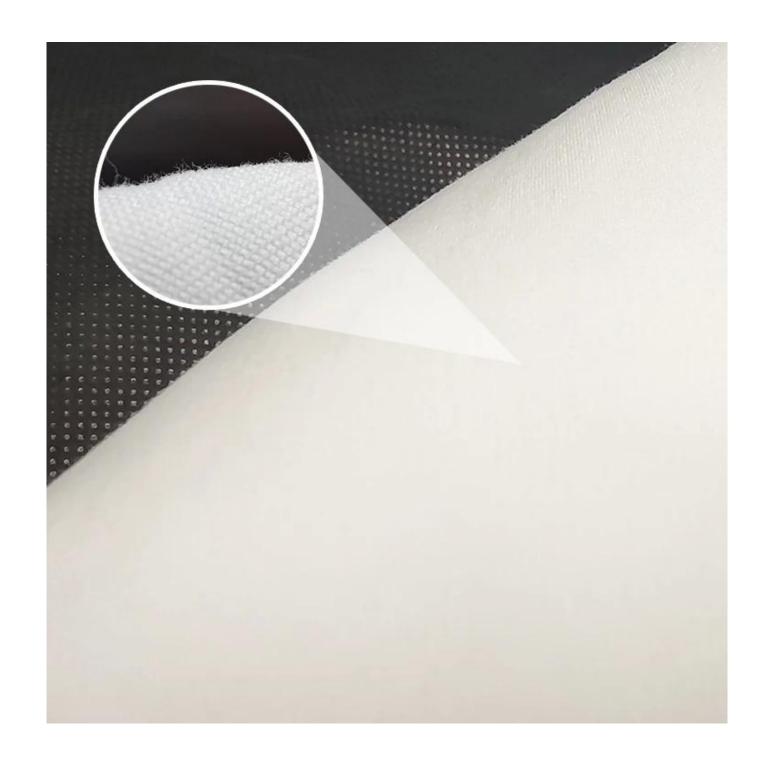

Color: WhiteBrand: TAIDA

• **Design:** 3D Cube-quilted Baffle Box Design Top

• Surface: Polyester

• Closure Type: Flexible Elastic Band

• Filling: Polyester Fiber

• Characteristic: Soft, Skin-friendly, Washable, Antibacterial, Anti-mite, Fluffy

[EASY TO CARE, USE & SUPER DURABLE] The mattress topper is commercial machine washable and does not require expensive dry cleaning. Also, many other products use a nonwoven fabric layer on the backside of the topper to reduce material cost, which causes damage if they flip the topper to the reverse side for utilization. But all front and back surface of our topper is made of very high-quality microfiber which assures both sides can be utilized, this increases the lifespan by double times