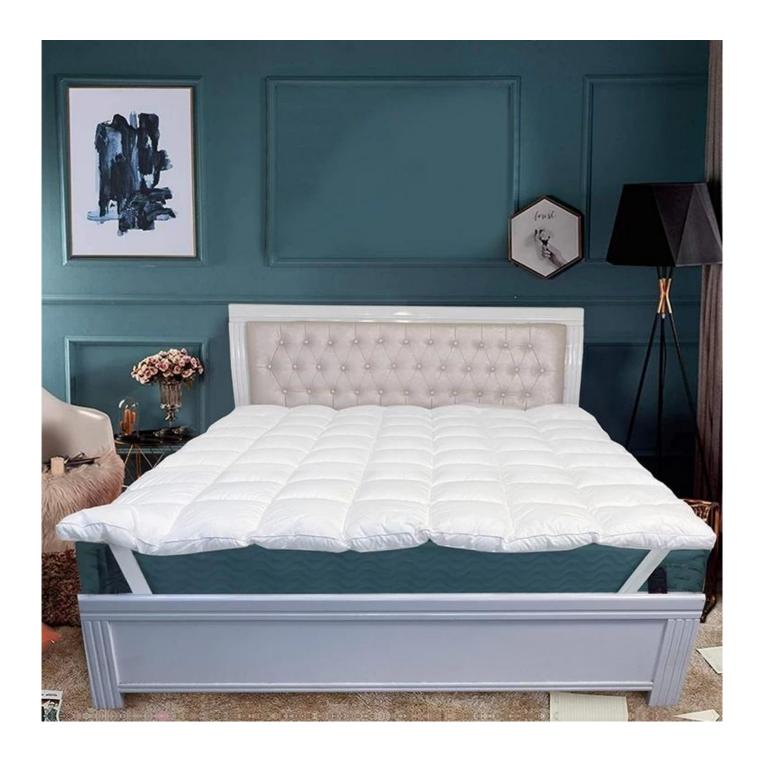

### Product Description of Infrared Processing Fluffy Ultra Soft Twin Size King Size China Mattress Protector

• Item: Infrared Processing Fluffy Ultra Soft Twin Size King Size China Mattress Protector

• Size: Twin, Twin XL, Full, Queen, King, Cal King

Color: WhiteBrand: TAIDA

• **Design:** 3D Cube-quilted Baffle Box Design Top

• Surface: Polyester

• Closure Type: Flexible Elastic Band

• Filling: Polyester Fiber

• Characteristic: Soft, Skin-friendly, Washable, Antibacterial, Anti-mite, Fluffy

• **Packing:** Each roll is packed in strong plastic bag; each package in individual paper carton.

[LAVISHLY SOFT SLEEP SURFACE] A extra thick layer of super fluffy and plush down alternative filling creates a luxurious 5-star hotel feeling that is gently melting and folding into the topper and protects your mattress without sacrificing comfort with our mattress pad. Its 3D snow-down cube-quilted baffle box design top is stuffed with down-alternative for greater softness making your night more restful and ensuring you wake up relaxed [ULTIMATE COMFORTABLE EXPERIENCE] Made with high-quality super soft, fresh, and breathable microfiber that will provide you the ultimate comfort you deserve, the thickness provides you the support you need while you sleep, take a nap, or just sit on your bed. Our mattress topper king mattresses topper can help distribute your weight and alleviate pressure points evenly throughout the mattress, allows you to sleep soundly and wake up without back pain