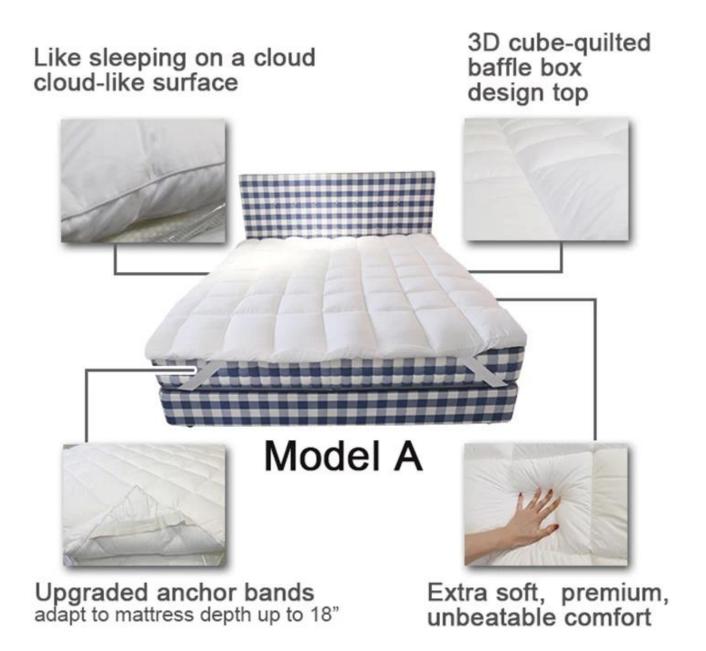

[PERSONALIZED CUSTOMIZATION] Please reach out to us with any questions or custom requirements for all products.

Model A: mattress topper with 4-corner anchor bands

Other size can be customized, please contact us!

Super soft cloud-like surface fabric peached finish with good strength performance

3D spiral fiber filling

Labels, Marks & Tags

3D cube-quilted baffle box design top

Extra soft, premium, unbeatable comfort, like sleeping on a cloud, cloud-like surface

Upgraded anchor bands adapt to mattress depth up to 18 inch

Packaging & Shipping of Infrared Processing Fluffy Ultra Soft Twin Size
King Size China Mattress Protector

If you have any special requirements for packing, please contact us!