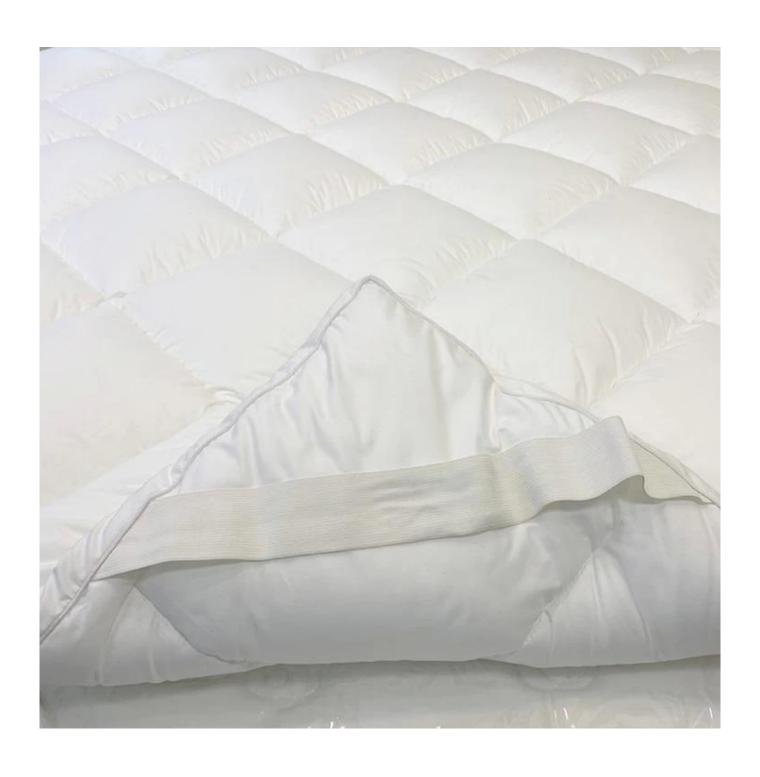

[SMOOTH & STRONG GRIP DEEP POCKET DESIGN] The fully elasticized skirt fits snuggly around mattresses up to 18" thick to help fit any bed mattress you have, its strong elastic helps you to get a tight grip around the mattress allowing you to toss and turn freely at night because it uses high gram weight microfiber with a high elastic rubber band which ensure it is smooth and soft, and durable than other bed toppers which use low gram weight elastic cloth that can be easily torn

Upgraded anchor bands adapt to mattress depth up to 18 inch

Packaging & Shipping of Infrared Processing Fluffy Ultra Soft Twin Size
King Size China Mattress Protector

If you have any special requirements for packing, please contact us!