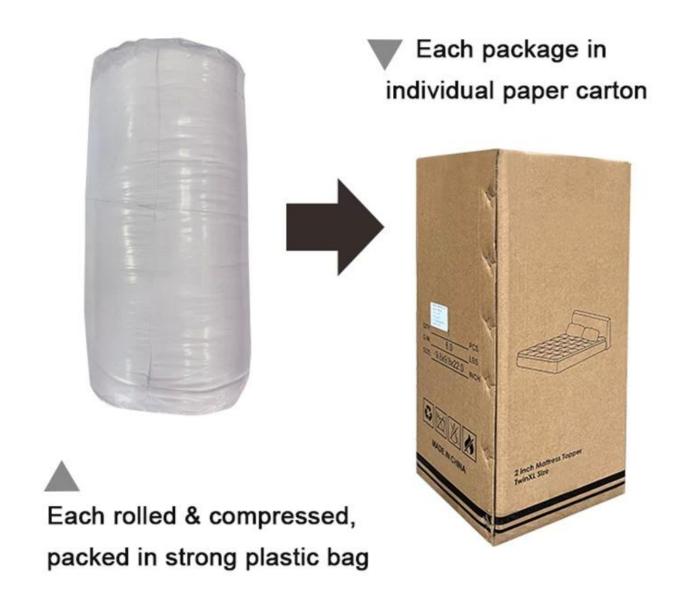

• **Packing:** Each roll is packed in strong plastic bag; each package in individual paper carton.

[LAVISHLY SOFT SLEEP SURFACE] A extra thick layer of super fluffy and plush down alternative filling creates a luxurious 5-star hotel feeling that is gently melting and folding into the topper and protects your mattress without sacrificing comfort with our mattress pad. Its 3D snow-down cube-quilted baffle box design top is stuffed with down-alternative for greater softness making your night more restful and ensuring you wake up relaxed [ULTIMATE COMFORTABLE EXPERIENCE] Made with high-quality super soft, fresh, and breathable microfiber that will provide you the ultimate comfort you deserve, the thickness provides you the support you need while you sleep, take a nap, or just sit on your bed. Our mattress topper king mattresses topper can help distribute your weight and alleviate pressure points evenly throughout the mattress, allows you to sleep soundly and wake up without back pain

Upgraded anchor bands adapt to mattress depth up to 18 inch

Packaging & Shipping of Infrared Processing Fluffy Ultra Soft Twin Size
King Size China Mattress Protector

If you have any special requirements for packing, please contact us!