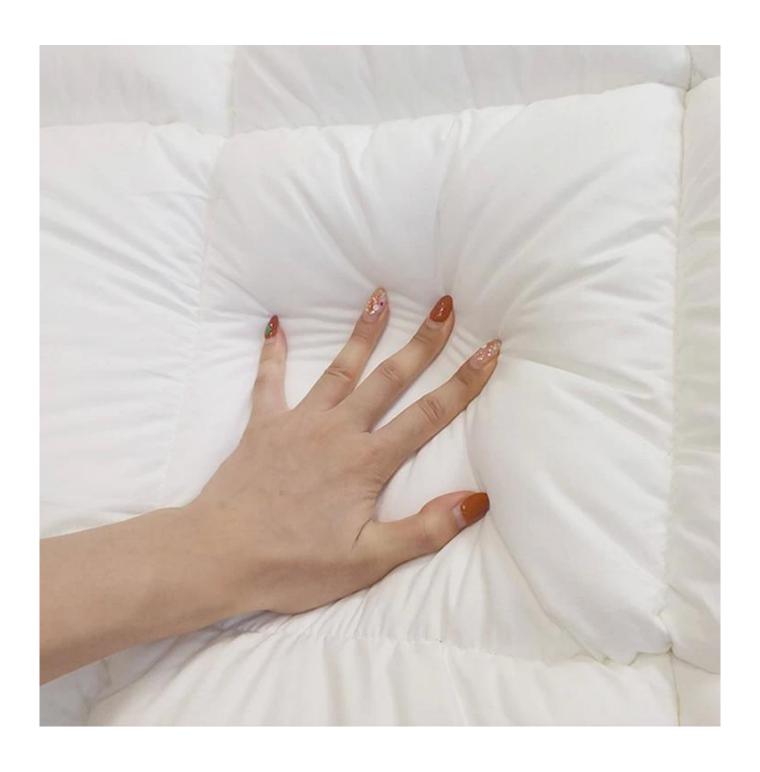

• **Packing:** Each roll is packed in strong plastic bag; each package in individual paper carton.

[LAVISHLY SOFT SLEEP SURFACE] A extra thick layer of super fluffy and plush down alternative filling creates a luxurious 5-star hotel feeling that is gently melting and folding into the topper and protects your mattress without sacrificing comfort with our mattress pad. Its 3D snow-down cube-quilted baffle box design top is stuffed with down-alternative for greater softness making your night more restful and ensuring you wake up relaxed [ULTIMATE COMFORTABLE EXPERIENCE] Made with high-quality super soft, fresh, and breathable microfiber that will provide you the ultimate comfort you deserve, the thickness provides you the support you need while you sleep, take a nap, or just sit on your bed. Our mattress topper king mattresses topper can help distribute your weight and alleviate pressure points evenly throughout the mattress, allows you to sleep soundly and wake up without back pain