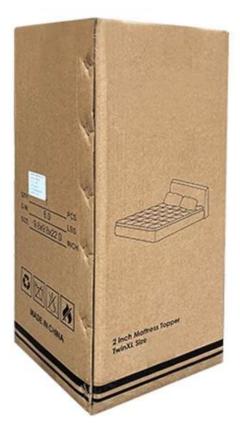

# Packaging & Shipping of Keep Warm 5cm Thickness Mattress Protector

# If you have any special requirements for packing, please contact <u>us!</u>

Each package in individual paper carton

Each rolled & compressed, packed in strong plastic bag