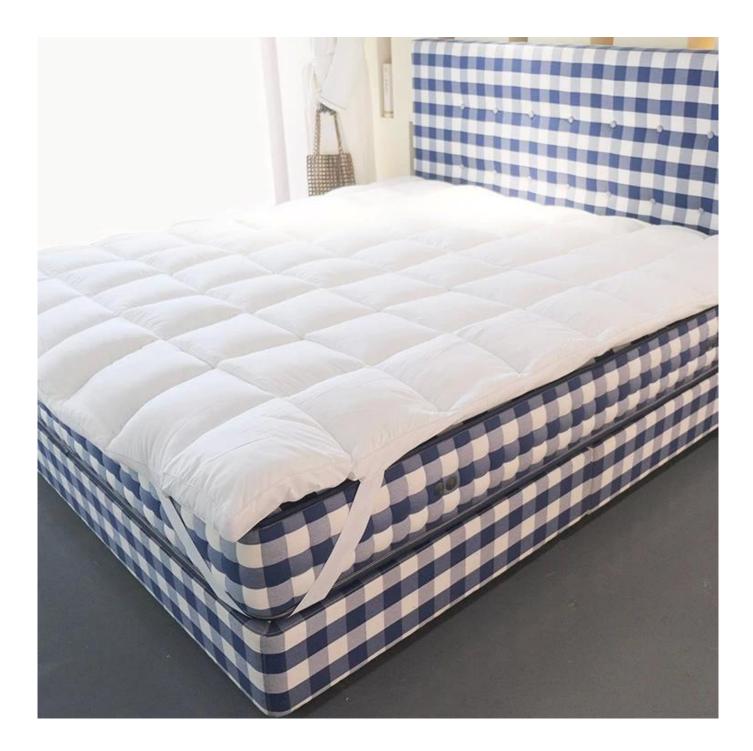

### Product Description of Keep Warm 5cm Thickness Mattress Protector

- Item: Keep Warm 5cm Thickness Mattress Protector
- Size: Twin, Twin XL, Full, Queen, King, Cal King
- Color: White
- Brand: TAIDA
- Design: 3D Cube-quilted Baffle Box Design Top
- Surface: Polyester
- Closure Type: Flexible Elastic Band
- Filling: Polyester Fiber
- Characteristic: Soft, Skin-friendly, Washable, Antibacterial, Anti-mite, Fluffy
- **Packing:** Each roll is packed in strong plastic bag; each package in individual paper carton.

[LAVISHLY SOFT SLEEP SURFACE] A extra thick layer of super fluffy and plush down alternative filling creates a luxurious 5-star hotel feeling that is gently melting and folding into the topper and protects your mattress without sacrificing comfort with our mattress pad. Its 3D snow-down cube-quilted baffle box design top is stuffed with down-alternative for greater softness making your night more restful and ensuring you wake up relaxed [ULTIMATE COMFORTABLE EXPERIENCE] Made with high-quality super soft, fresh, and breathable microfiber that will provide you the ultimate comfort you deserve, the thickness provides you the support you need while you sleep, take a nap, or just sit on your bed. Our mattress topper king mattresses topper can help distribute your weight and alleviate pressure points evenly throughout the mattress, allows you to sleep soundly and wake up without back pain [SMOOTH & STRONG GRIP DEEP POCKET DESIGN] The fully elasticized skirt fits snuggly around mattresses up to 18" thick to help fit any bed mattress you have, its strong elastic helps you to get a tight grip around the mattress allowing you to toss and turn freely at night because it uses high gram weight microfiber with a high elastic rubber band which ensure it is smooth and soft, and durable than other bed toppers which use low gram weight elastic cloth that can be easily torn

### Model A: mattress topper with 4-corner anchor bands

Upgraded anchor bands adapt to mattress depth up to 18" Extra soft, premium, unbeatable comfort

Other size can be customized, please contact us!

| Production size specification |                           | Quilted baffle<br>boxes Qty. | Product net<br>weight (kg) | Carton<br>weight (kg) | product gross<br>weight (kg) | Carton size<br>(cm) | Carton size<br>(inch) |
|-------------------------------|---------------------------|------------------------------|----------------------------|-----------------------|------------------------------|---------------------|-----------------------|
| Twin                          | 39*75 inch<br>(99*190cm)  | 4*8                          | 2.67                       | 0.55                  | 3.22                         | 25*25*56            | 9.8*9.8*22.0          |
| Twin XL                       | 39*80 inch<br>(99*203cm)  | 4*8                          | 2.69                       | 0.55                  | 3.24                         | 25*25*56            | 9.8*9.8*22.0          |
| Full                          | 54*75 inch<br>(137*190cm) | 6*8                          | 3.44                       | 0.6                   | 4.04                         | 28*28*55            | 11.0*110*21.7         |
| Queen                         | 60*75 inch<br>(153*203cm) | 6*8                          | 4.1                        | 0.65                  | 4.75                         | 29*29*59            | 11.4*11.4*23.2        |
| King                          | 76*80 inch<br>(193*203cm) | 8*8                          | 5.05                       | 0.8                   | 5.85                         | 32*32*59            | 12.6*12.6*23.2        |
| Cal King                      | 72*84 inch<br>(183*213cm) | 7*8                          | 5.05                       | 0.8                   | 5.85                         | 32*32*59            | 12.6*12.6*23.2        |