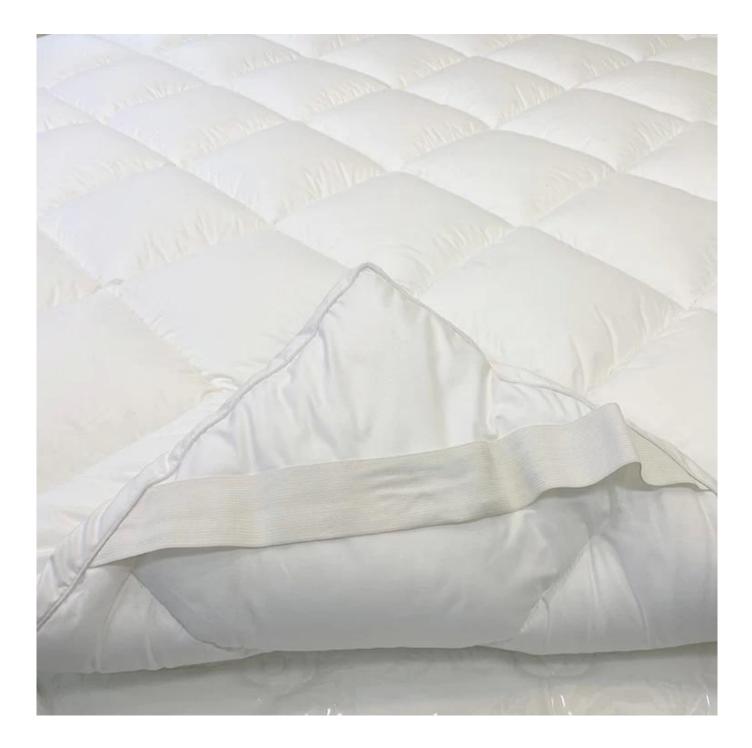

[LAVISHLY SOFT SLEEP SURFACE] A extra thick layer of super fluffy and plush down alternative filling creates a luxurious 5-star hotel feeling that is gently melting and folding into the topper and protects your mattress without sacrificing comfort with our mattress pad. Its 3D snow-down cube-quilted baffle box design top is stuffed with down-alternative for greater softness making your night more restful and ensuring you wake up relaxed [ULTIMATE COMFORTABLE EXPERIENCE] Made with high-quality super soft, fresh, and breathable microfiber that will provide you the ultimate comfort you deserve, the thickness provides you the support you need while you sleep, take a nap, or just sit on your bed. Our mattress topper king mattresses topper can help distribute your weight and alleviate pressure points evenly throughout the mattress, allows you to sleep soundly and wake up without back pain [SMOOTH & STRONG GRIP DEEP POCKET DESIGN] The fully elasticized skirt fits snuggly around mattresses up to 18" thick to help fit any bed mattress you have, its strong elastic helps you to get a tight grip around the mattress allowing you to toss and turn freely at night because it uses high gram weight microfiber with a high elastic rubber band which ensure it is smooth and soft, and durable than other bed toppers which use low gram weight elastic cloth that can be easily torn

### Model A: mattress topper with 4-corner anchor bands

Upgraded anchor bands adapt to mattress depth up to 18" Extra soft, premium, unbeatable comfort

Other size can be customized, please contact us!

| Production size specification |                           | Quilted baffle<br>boxes Qty. | Product net<br>weight (kg) | Carton<br>weight (kg) | product gross<br>weight (kg) | Carton size<br>(cm) | Carton size<br>(inch) |
|-------------------------------|---------------------------|------------------------------|----------------------------|-----------------------|------------------------------|---------------------|-----------------------|
| Twin                          | 39*75 inch<br>(99*190cm)  | 4*8                          | 2.67                       | 0.55                  | 3.22                         | 25*25*56            | 9.8*9.8*22.0          |
| Twin XL                       | 39*80 inch<br>(99*203cm)  | 4*8                          | 2.69                       | 0.55                  | 3.24                         | 25*25*56            | 9.8*9.8*22.0          |
| Full                          | 54*75 inch<br>(137*190cm) | 6*8                          | 3.44                       | 0.6                   | 4.04                         | 28*28*55            | 11.0*110*21.7         |
| Queen                         | 60*75 inch<br>(153*203cm) | 6*8                          | 4.1                        | 0.65                  | 4.75                         | 29*29*59            | 11.4*11.4*23.2        |
| King                          | 76*80 inch<br>(193*203cm) | 8*8                          | 5.05                       | 0.8                   | 5.85                         | 32*32*59            | 12.6*12.6*23.2        |
| Cal King                      | 72*84 inch<br>(183*213cm) | 7*8                          | 5.05                       | 0.8                   | 5.85                         | 32*32*59            | 12.6*12.6*23.2        |

# Upgraded anchor bands adapt to mattress depth up to 18 inch