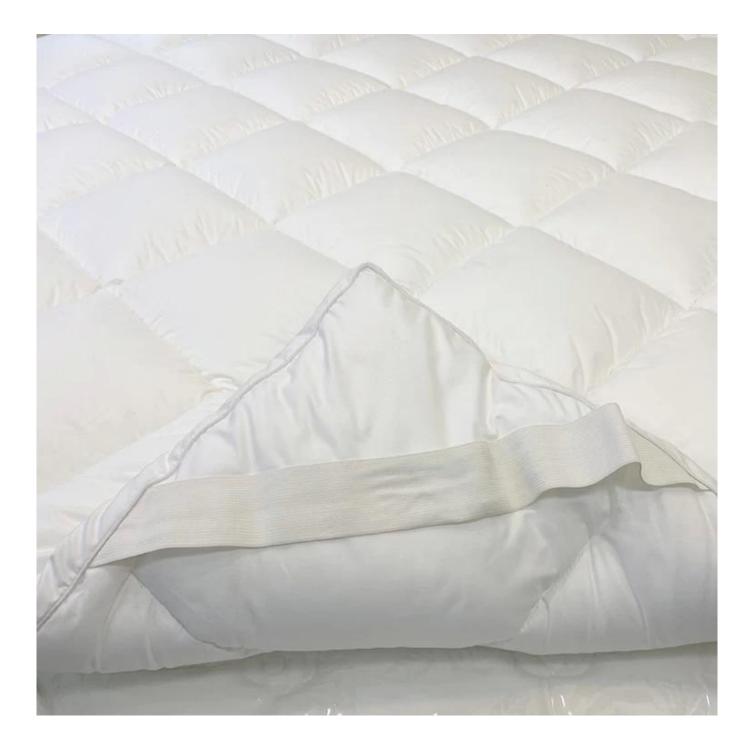

## Model A: mattress topper with 4-corner anchor bands

Upgraded anchor bands adapt to mattress depth up to 18" Extra soft, premium, unbeatable comfort

Other size can be customized, please contact us!

| Production size specification |                           | Quilted baffle<br>boxes Qty. | Product net<br>weight (kg) | Carton<br>weight (kg) | product gross<br>weight (kg) | Carton size<br>(cm) | Carton size<br>(inch) |
|-------------------------------|---------------------------|------------------------------|----------------------------|-----------------------|------------------------------|---------------------|-----------------------|
| Twin                          | 39*75 inch<br>(99*190cm)  | 4*8                          | 2.67                       | 0.55                  | 3.22                         | 25*25*56            | 9.8*9.8*22.0          |
| Twin XL                       | 39*80 inch<br>(99*203cm)  | 4*8                          | 2.69                       | 0.55                  | 3.24                         | 25*25*56            | 9.8*9.8*22.0          |
| Full                          | 54*75 inch<br>(137*190cm) | 6*8                          | 3.44                       | 0.6                   | 4.04                         | 28*28*55            | 11.0*110*21.7         |
| Queen                         | 60*75 inch<br>(153*203cm) | 6*8                          | 4.1                        | 0.65                  | 4.75                         | 29*29*59            | 11.4*11.4*23.2        |
| King                          | 76*80 inch<br>(193*203cm) | 8*8                          | 5.05                       | 0.8                   | 5.85                         | 32*32*59            | 12.6*12.6*23.2        |
| Cal King                      | 72*84 inch<br>(183*213cm) | 7*8                          | 5.05                       | 0.8                   | 5.85                         | 32*32*59            | 12.6*12.6*23.2        |

# Upgraded anchor bands adapt to mattress depth up to 18 inch

Packaging & Shipping of Keep Warm Antibacterial Anti-Mite King Size Five-Star Hotel Mattress Protector