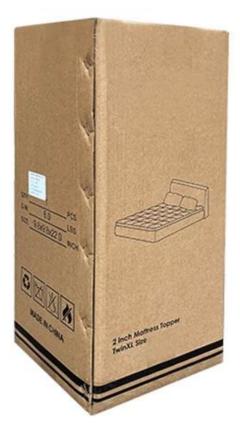

# If you have any special requirements for packing, please contact us!

Each package in individual paper carton

Each rolled & compressed, packed in strong plastic bag