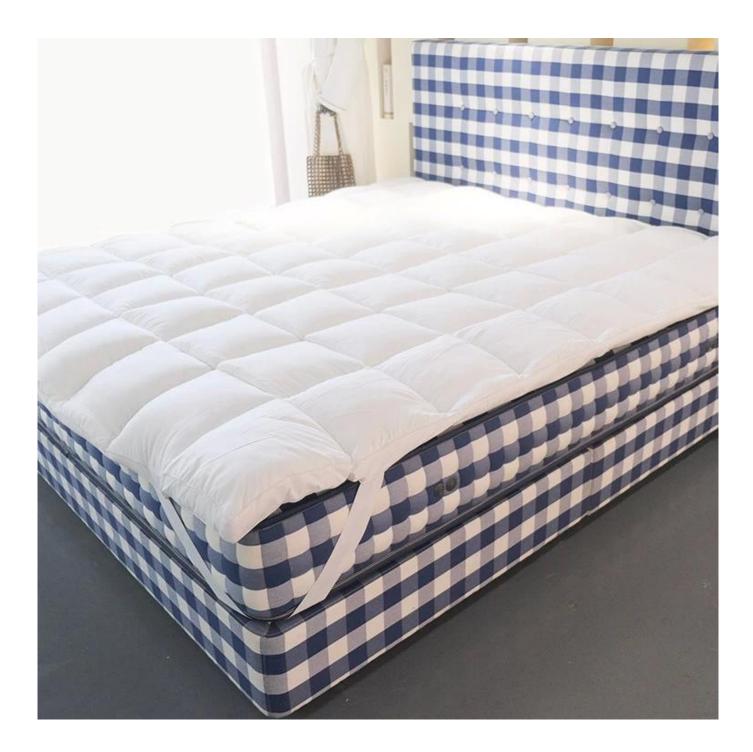

# Keep Warm Antibacterial Anti-Mite King Size Five-Star <u>Hotel Mattress Protector Wholesale</u>

## Product Description of Keep Warm Antibacterial Anti-Mite King Size Five-Star Hotel Mattress Protector

- Item: Keep Warm Antibacterial Anti-Mite King Size Five-Star Hotel Mattress Protector
- Size: Twin, Twin XL, Full, Queen, King, Cal King
- Color: White
- Brand: TAIDA
- Design: 3D Cube-quilted Baffle Box Design Top
- Surface: Polyester
- Closure Type: Flexible Elastic Band
- Filling: Polyester Fiber
- Characteristic: Soft, Skin-friendly, Washable, Antibacterial, Anti-mite, Fluffy
- **Packing:** Each roll is packed in strong plastic bag; each package in individual paper carton.

[LAVISHLY SOFT SLEEP SURFACE] A extra thick layer of super fluffy and plush down alternative filling creates a luxurious 5-star hotel feeling that is gently melting and folding into the topper and protects your mattress without sacrificing comfort with our mattress pad. Its 3D snow-down cube-quilted baffle box design top is stuffed with down-alternative for greater softness making your night more restful and ensuring you wake up relaxed [ULTIMATE COMFORTABLE EXPERIENCE] Made with high-quality super soft, fresh, and breathable microfiber that will provide you the ultimate comfort you deserve, the thickness provides you the support you need while you sleep, take a nap, or just sit on your bed. Our mattress topper king mattresses topper can help distribute your weight and alleviate pressure points evenly throughout the mattress, allows you to sleep soundly and wake up without back pain [SMOOTH & STRONG GRIP DEEP POCKET DESIGN] The fully elasticized skirt fits snuggly around mattresses up to 18" thick to help fit any bed mattress you have, its strong elastic helps you to get a tight grip around the mattress allowing you to toss and turn freely at night because it uses high gram weight microfiber with a high elastic rubber band which ensure it is smooth and soft, and durable than other bed toppers which use low gram weight elastic cloth that can be easily torn