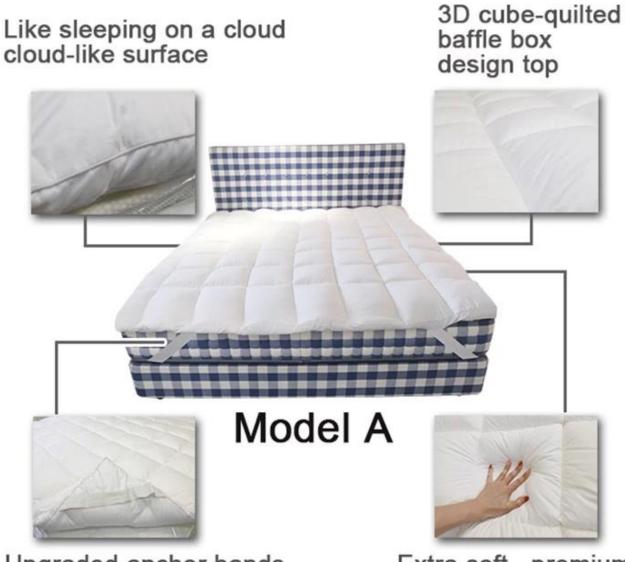

## Model A: mattress topper with 4-corner anchor bands

Upgraded anchor bands adapt to mattress depth up to 18" Extra soft, premium, unbeatable comfort

Other size can be customized, please contact us!

| Production size specification |                           | Quilted baffle<br>boxes Qty. | Product net<br>weight (kg) | Carton<br>weight (kg) | product gross<br>weight (kg) | Carton size<br>(cm) | Carton size<br>(inch) |
|-------------------------------|---------------------------|------------------------------|----------------------------|-----------------------|------------------------------|---------------------|-----------------------|
| Twin                          | 39*75 inch<br>(99*190cm)  | 4*8                          | 2.67                       | 0.55                  | 3.22                         | 25*25*56            | 9.8*9.8*22.0          |
| Twin XL                       | 39*80 inch<br>(99*203cm)  | 4*8                          | 2.69                       | 0.55                  | 3.24                         | 25*25*56            | 9.8*9.8*22.0          |
| Full                          | 54*75 inch<br>(137*190cm) | 6*8                          | 3.44                       | 0.6                   | 4.04                         | 28*28*55            | 11.0*110*21.7         |
| Queen                         | 60*75 inch<br>(153*203cm) | 6*8                          | 4.1                        | 0.65                  | 4.75                         | 29*29*59            | 11.4*11.4*23.2        |
| King                          | 76*80 inch<br>(193*203cm) | 8*8                          | 5.05                       | 0.8                   | 5.85                         | 32*32*59            | 12.6*12.6*23.2        |
| Cal King                      | 72*84 inch<br>(183*213cm) | 7*8                          | 5.05                       | 0.8                   | 5.85                         | 32*32*59            | 12.6*12.6*23.2        |

Super soft cloud-like surface fabric peached finish with good strength performance

3D spiral fiber filling

Labels, Marks & Tags

3D cube-quilted baffle box design top

Extra soft, premium, unbeatable comfort, like sleeping on a cloud, cloud-like surface

# Upgraded anchor bands adapt to mattress depth up to 18 inch

Packaging & Shipping of Keep Warm Antibacterial Anti-Mite King Size Five-Star Hotel Mattress Protector