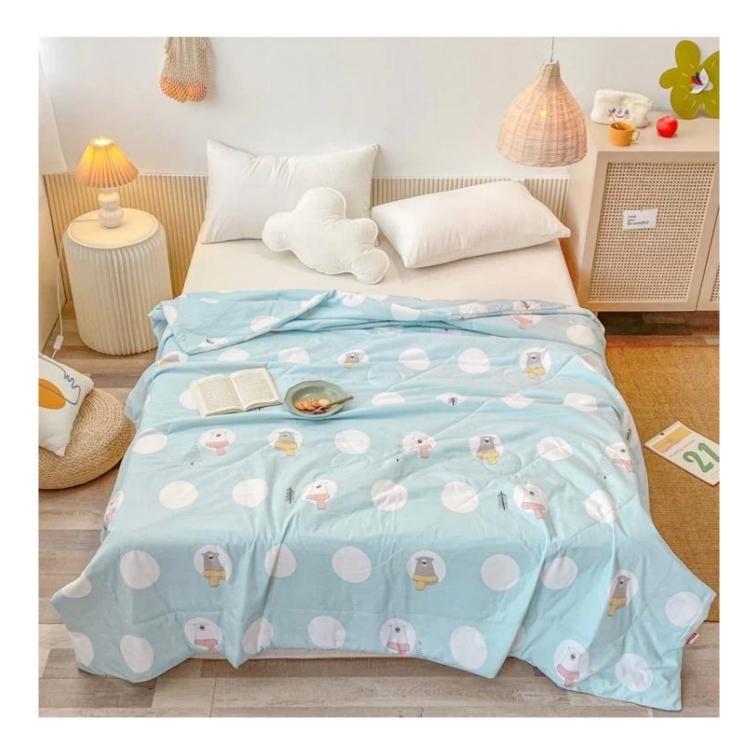

**[ SOFT MATERIAL ]** 100% microfiber polyester quilt, down alternative filling, ultra soft-tothe-touch feel, lightweight, durable quilted quilt.

[ **COMFORTABLE DESIGN FEATURES** ] Machine quilting woven stitches add texture and sophistication to your bed, making the design more attractive. High-quality fabrics and fine workmanship, so you don't have to worry about tight seams or gaps in the seams that will loose due to washing.

[ ALL SEASONS ] In spring or summer, the quilts can not only keep warm, but also light and stress-free, bringing you elegant warmth. In fall or winter, you can use it with bedding. Depending on the season, it can be used as comforter, bedspread or coverlets.

# Super soft cloud-like skin-friendly surface fabric

3D spiral fiber filling

Labels, Marks & Tags

**3D** cube-quilted design

Extra soft, premium, unbeatable comfort, like sleeping on a cloud, cloud-like surface