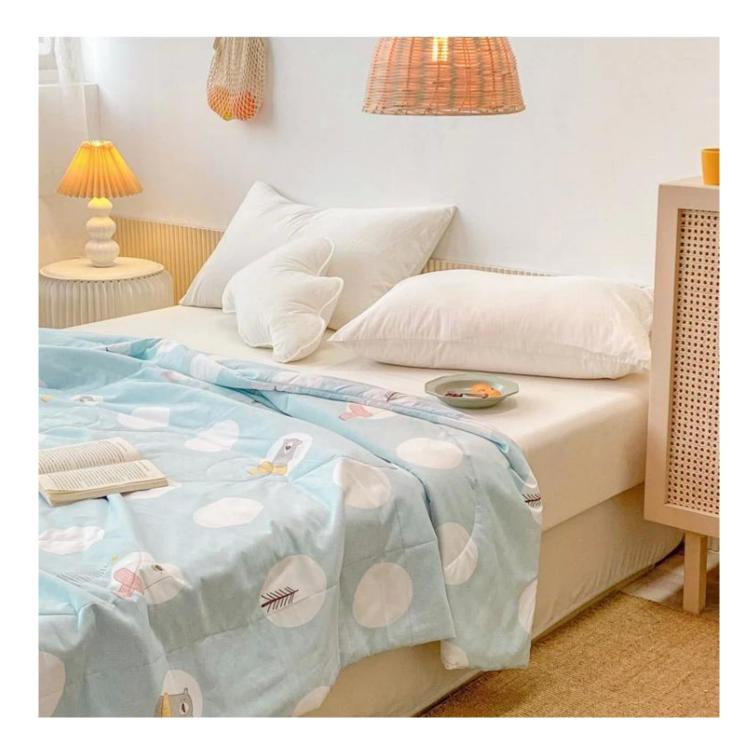

**[ SOFT MATERIAL ]** 100% microfiber polyester quilt, down alternative filling, ultra soft-tothe-touch feel, lightweight, durable quilted quilt.

[ **COMFORTABLE DESIGN FEATURES** ] Machine quilting woven stitches add texture and sophistication to your bed, making the design more attractive. High-quality fabrics and fine workmanship, so you don't have to worry about tight seams or gaps in the seams that will loose due to washing.

# Super soft cloud-like skin-friendly surface fabric

3D spiral fiber filling

Labels, Marks & Tags

**3D** cube-quilted design

Extra soft, premium, unbeatable comfort, like sleeping on a cloud, cloud-like surface

The thickness of the quilt is uniform and not easy to deform.