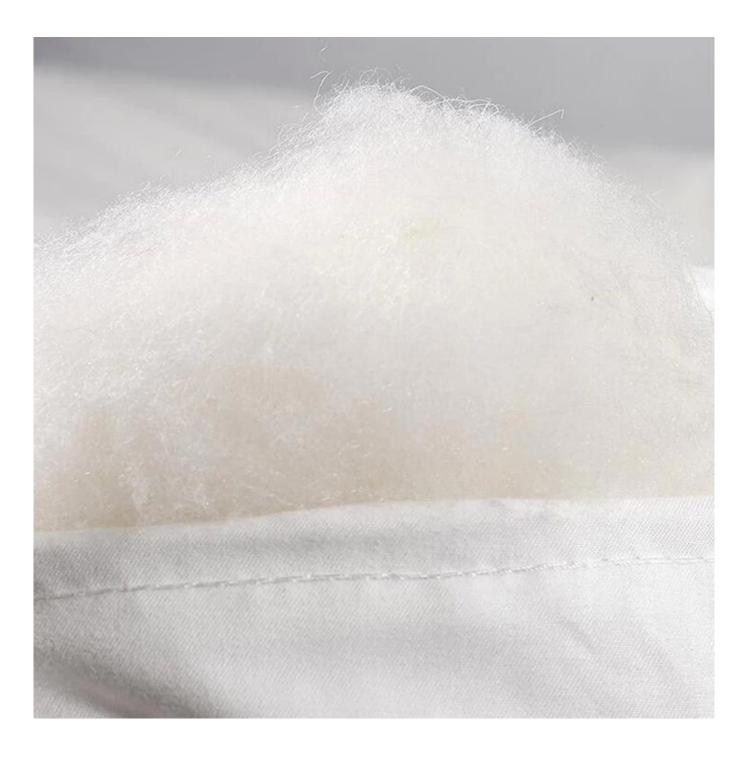

**[ SOFT MATERIAL ]** 100% microfiber polyester quilt, down alternative filling, ultra soft-tothe-touch feel, lightweight, durable quilted quilt.

[ **COMFORTABLE DESIGN FEATURES** ] Machine quilting woven stitches add texture and sophistication to your bed, making the design more attractive. High-quality fabrics and fine workmanship, so you don't have to worry about tight seams or gaps in the seams that will loose due to washing.

# Super soft cloud-like skin-friendly surface fabric

3D spiral fiber filling

Labels, Marks & Tags

**3D** cube-quilted design

Extra soft, premium, unbeatable comfort, like sleeping on a cloud, cloud-like surface