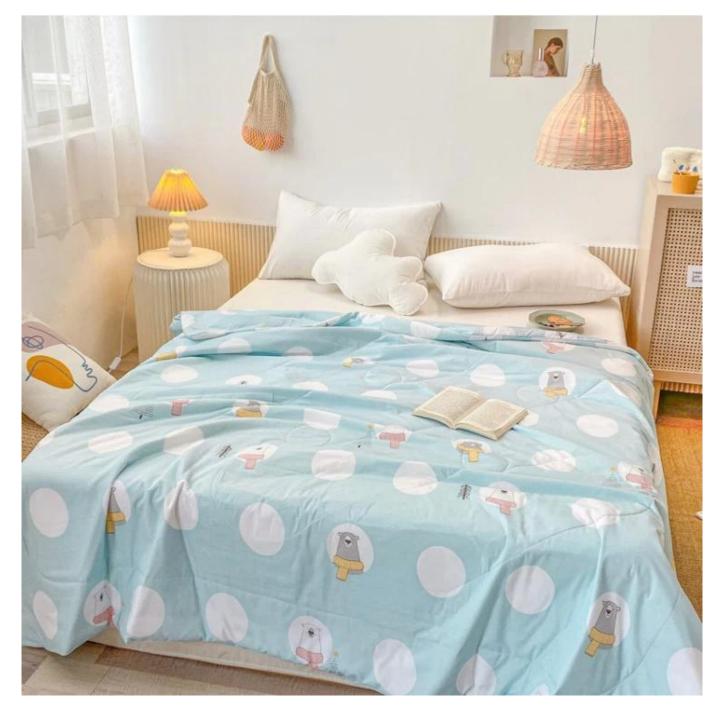

**[ SOFT MATERIAL ]** 100% microfiber polyester quilt, down alternative filling, ultra soft-tothe-touch feel, lightweight, durable quilted quilt.

[ **COMFORTABLE DESIGN FEATURES** ] Machine quilting woven stitches add texture and sophistication to your bed, making the design more attractive. High-quality fabrics and fine workmanship, so you don't have to worry about tight seams or gaps in the seams that will loose due to washing.

[ ALL SEASONS ] In spring or summer, the quilts can not only keep warm, but also light and stress-free, bringing you elegant warmth. In fall or winter, you can use it with bedding. Depending on the season, it can be used as comforter, bedspread or coverlets.

# Super soft cloud-like skin-friendly surface fabric

3D spiral fiber filling

Labels, Marks & Tags

**3D** cube-quilted design

Extra soft, premium, unbeatable comfort, like sleeping on a cloud, cloud-like surface