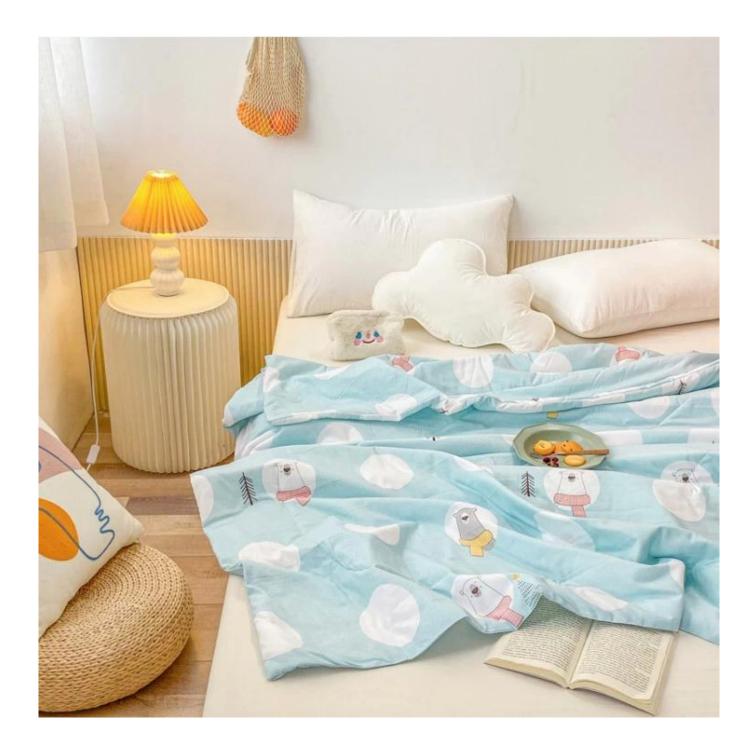

# Keep Warm Antibacterial Skin-Friendly White King Size Queen Size <u>Bedding Quilt On Sales</u>

**[ SOFT MATERIAL ]** 100% microfiber polyester quilt, down alternative filling, ultra soft-tothe-touch feel, lightweight, durable quilted quilt.

[ **COMFORTABLE DESIGN FEATURES** ] Machine quilting woven stitches add texture and sophistication to your bed, making the design more attractive. High-quality fabrics and fine workmanship, so you don't have to worry about tight seams or gaps in the seams that will loose due to washing.

[ ALL SEASONS ] In spring or summer, the quilts can not only keep warm, but also light and stress-free, bringing you elegant warmth. In fall or winter, you can use it with bedding. Depending on the season, it can be used as comforter, bedspread or coverlets.

# Super soft cloud-like skin-friendly surface fabric

3D spiral fiber filling

Labels, Marks & Tags

**3D** cube-quilted design

Extra soft, premium, unbeatable comfort, like sleeping on a cloud, cloud-like surface

The thickness of the quilt is uniform and not easy to deform.