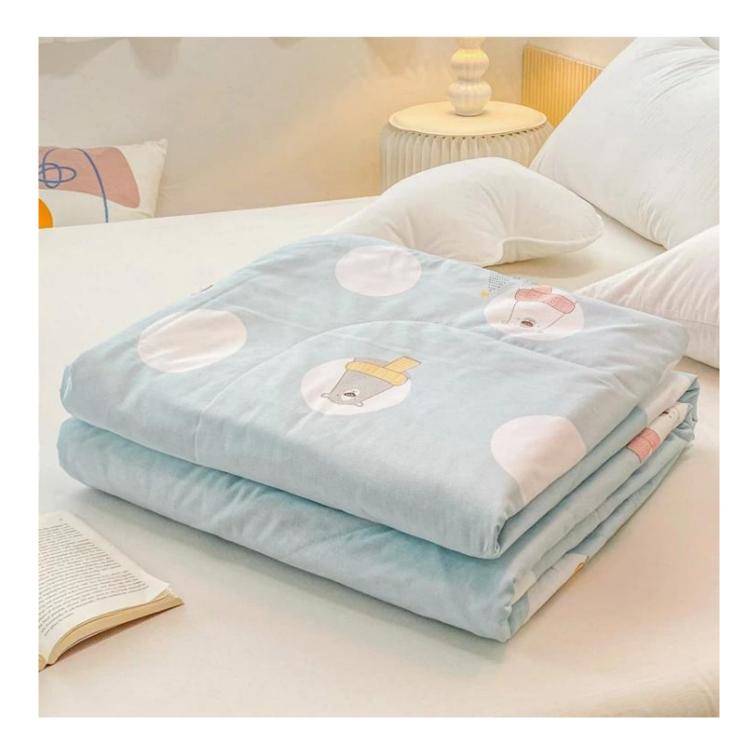

**[ SOFT MATERIAL ]** 100% microfiber polyester quilt, down alternative filling, ultra soft-tothe-touch feel, lightweight, durable quilted quilt.

[ **COMFORTABLE DESIGN FEATURES** ] Machine quilting woven stitches add texture and sophistication to your bed, making the design more attractive. High-quality fabrics and fine workmanship, so you don't have to worry about tight seams or gaps in the seams that will loose due to washing.

[ ALL SEASONS ] In spring or summer, the quilts can not only keep warm, but also light and stress-free, bringing you elegant warmth. In fall or winter, you can use it with bedding. Depending on the season, it can be used as comforter, bedspread or coverlets.