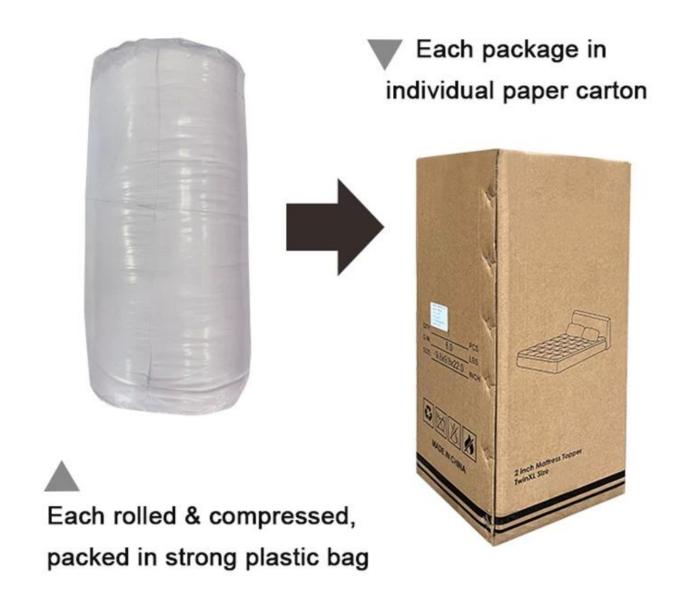

Color: Printing
Brand: TAIDA
Surface: Polyester
Filling: Polyester Fiber

• Characteristic: Soft, Skin-friendly, Washable, Antibacterial, Anti-mite, Fluffy

• **Packing:** Each roll is packed in strong plastic bag; each package in individual paper carton.

The thickness of the quilt is uniform and not easy to deform.

Bright color, not easy to fade

Packaging & Shipping of Keep Warm Super Soft Breathable Five-Star Hotel
Full Size Bedding Quilt

If you have any special requirements for packing, please contact us!