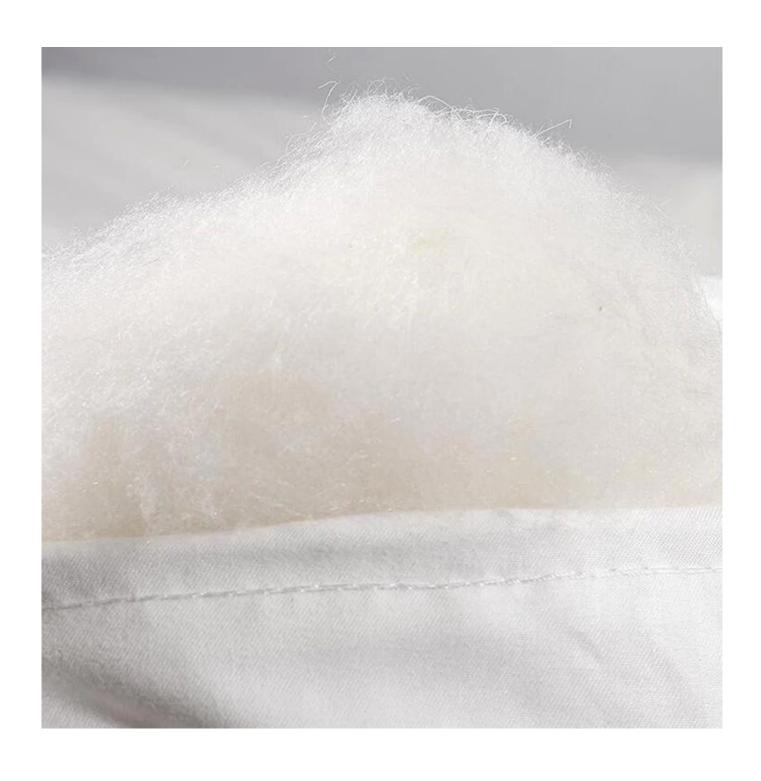

Super soft cloud-like skin-friendly surface fabric

3D spiral fiber filling

Labels, Marks & Tags

3D cube-quilted design

Extra soft, premium, unbeatable comfort, like sleeping on a cloud, cloud-like surface

The thickness of the quilt is uniform and not easy to deform.

Bright color, not easy to fade

Packaging & Shipping of Keep Warm Super Soft Breathable Five-Star Hotel
Full Size Bedding Quilt

If you have any special requirements for packing, please contact us!