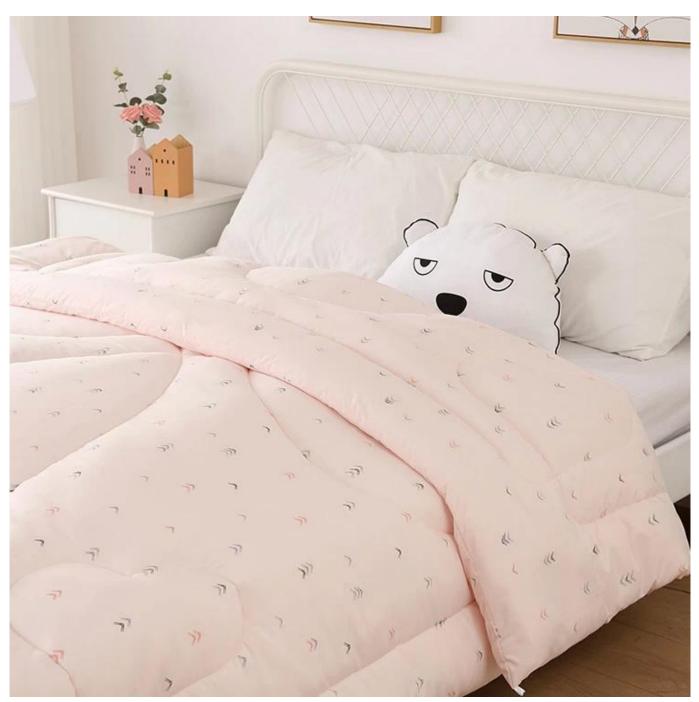

#### Product Description of Luxury Hotel Light Pink Printed Soybean Fiber Comforter

- Item: Luxury Hotel Light Pink Printed Soybean Fiber Comforter
- Size: 200x230cm or customized
- Color: Printed (pink)
- Net Weight: 3kg
- Brand: TAIDA
- Surface: Polyester
- Filling: Soybean Fiber
- Characteristic: Soft, Skin-friendly, Washable, Antibacterial, Anti-mite, Fluffy
- **Packing:** Each roll is packed in strong plastic bag; each package in individual paper carton.

# Unique Comfortable & Soft Printed Surface Fabric