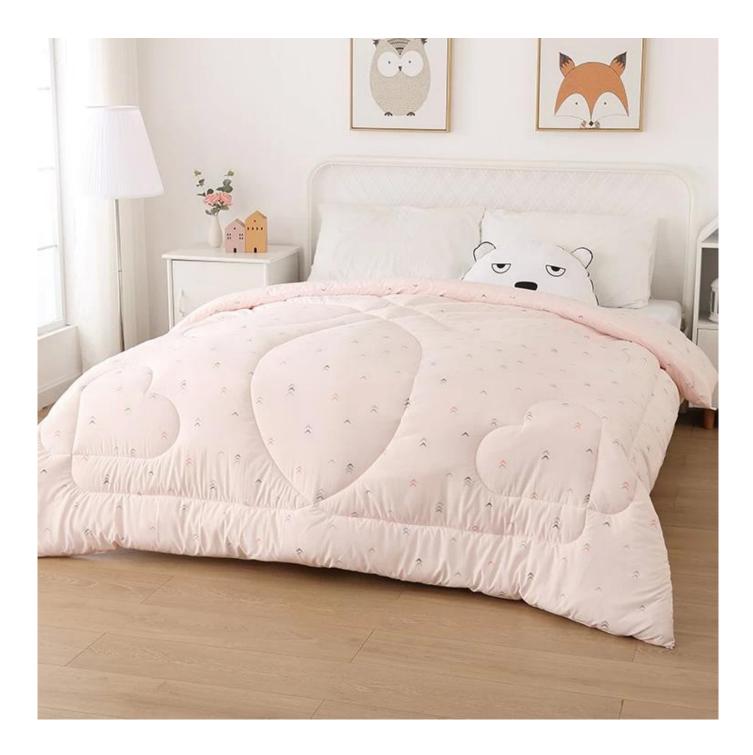

#### Product Description of Luxury Hotel Light Pink Printed Soybean Fiber Comforter

- Item: Luxury Hotel Light Pink Printed Soybean Fiber Comforter
- Size: 200x230cm or customized
- Color: Printed (pink)
- Net Weight: 3kg
- Brand: TAIDA
- Surface: Polyester
- Filling: Soybean Fiber
- Characteristic: Soft, Skin-friendly, Washable, Antibacterial, Anti-mite, Fluffy
- **Packing:** Each roll is packed in strong plastic bag; each package in individual paper carton.

# Unique Comfortable & Soft Printed Surface Fabric