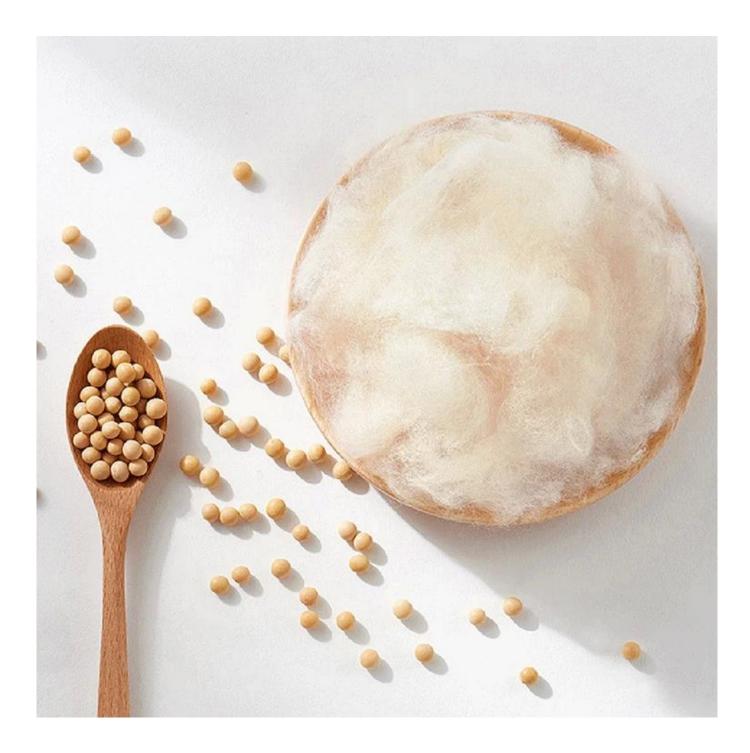

# Warm Soybean Fiber Duvet Insert

Special Quilted Process

Non-fluorescent Agent

Packaging & Shipping of Luxury Hotel Light Pink Printed Soybean Fiber Comforter