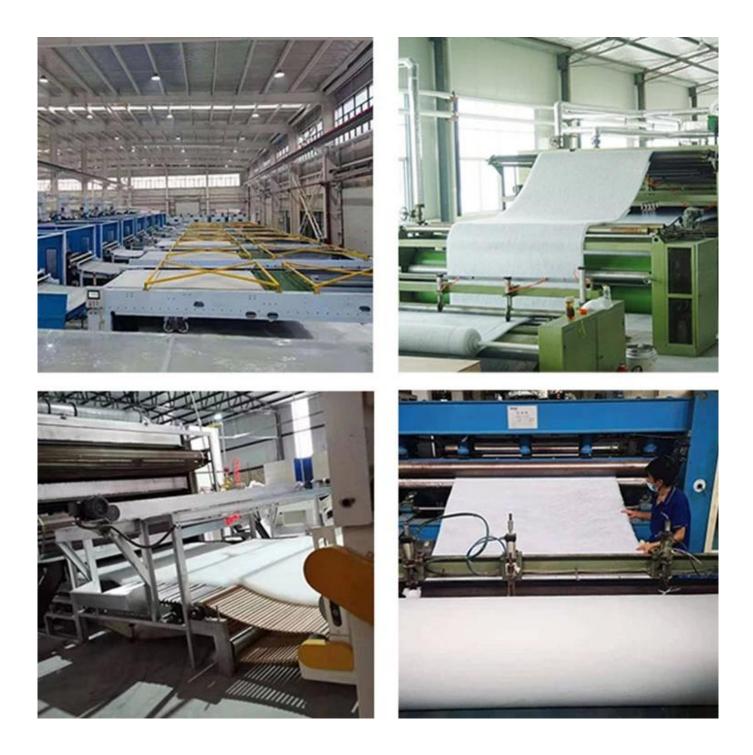

#### Product Processing

#### Raw Fiber / Wadding Workshop

Quilting / Bedding Products Workshop

GUANGZHOU TAIDA FIBER PRODUCTS CO., LTD

GUANGZHOU ULTRALOFT TECHNOLOGY CO., LTD

FOSHAN TAIXIANGJIA CO., LTD.

FOSHAN GUIDE TEXTILE CO., LTD.

Our factory covers an area of more than 50,000 square meters, has more than 300 employees ,and the most advanced production technologies and equipment, with an annual output of more than 200 million yuan. We own 4 sets of high-speed fiber wadding production equipment, 1 set of needle punch wadding production line, which can produce various types of fiber wadding, with a daily capacity of 200 tons. Meanwhile, company has introduced 20 sets of computer-controlled quilting machines ,and 30 sets single-needle quilting machines, 100 sets of sewing machines for quilts cover and pillow case, with a daily capacity of more than 5,000 quilts and 10,000 pillows.