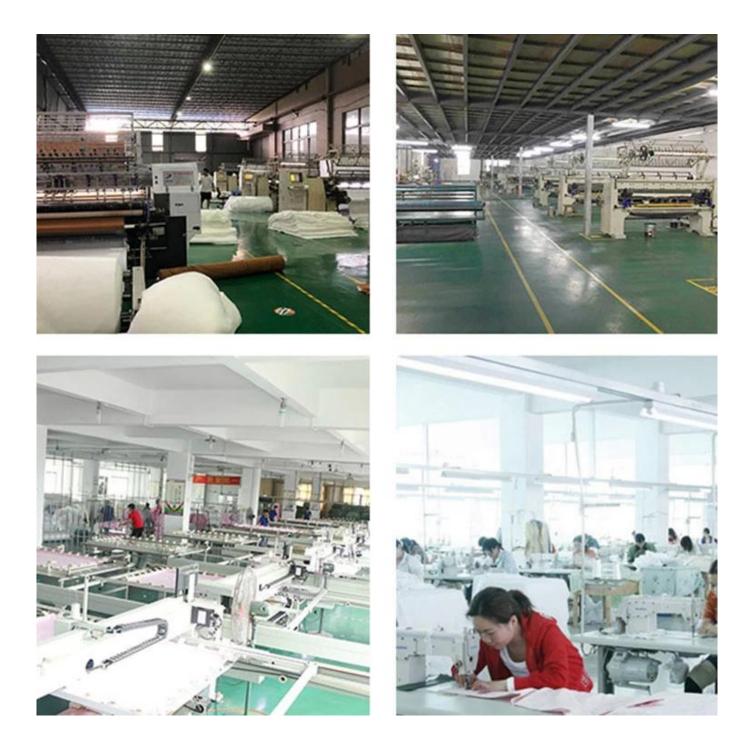

#### Product Processing

#### Raw Fiber / Wadding Workshop

Quilting / Bedding Products Workshop

GUANGZHOU TAIDA FIBER PRODUCTS CO., LTD

GUANGZHOU ULTRALOFT TECHNOLOGY CO., LTD

FOSHAN TAIXIANGJIA CO., LTD.

FOSHAN GUIDE TEXTILE CO., LTD.

Our factory covers an area of more than 50,000 square meters, has more than 300 employees ,and the most advanced production technologies and equipment, with an annual output of more than 200 million yuan. We own 4 sets of high-speed fiber wadding production equipment, 1 set of needle punch wadding production line, which can produce various types of fiber wadding, with a daily capacity of 200 tons. Meanwhile, company has introduced 20 sets of computer-controlled quilting machines ,and 30 sets single-needle quilting machines, 100 sets of sewing machines for quilts cover and pillow case, with a daily capacity of more than 5,000 quilts and 10,000 pillows.