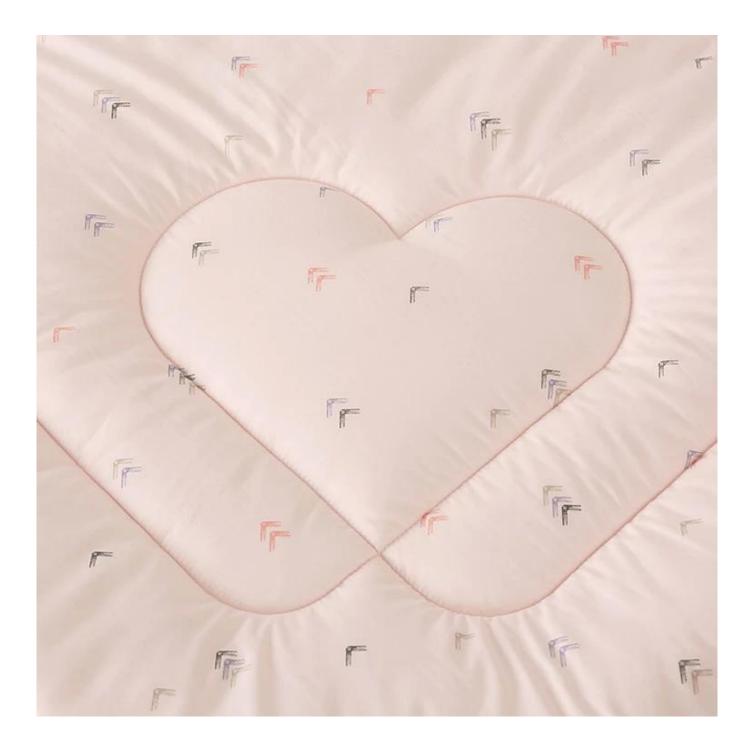

#### Product Description of Luxury Hotel Light Pink Printed Soybean Fiber Comforter

- Item: Luxury Hotel Light Pink Printed Soybean Fiber Comforter
- Size: 200x230cm or customized
- Color: Printed (pink)
- Net Weight: 3kg
- Brand: TAIDA
- Surface: Polyester
- Filling: Soybean Fiber
- Characteristic: Soft, Skin-friendly, Washable, Antibacterial, Anti-mite, Fluffy
- **Packing:** Each roll is packed in strong plastic bag; each package in individual paper carton.

**[ Soft Touch ]** The fabric woven with soybean protein fiber as raw material feels soft, smooth and light, and has excellent affinity with the skin, just like the second skin of the human body.

[ Moisture & Breathability ] The moisture and breathability of soybean fiber is much better than that of cotton, which is very dry and comfortable.

**[ Luxurious Appearance ]** The soy protein fiber fabric has a silk-like luster, which is very pleasant, and its drape is also excellent, giving people an elegant and refined feeling.

[ Easy to Dye ] Soy protein fiber can be dyed with acid dyes and reactive dyes, especially when dyed with reactive dyes, the product is bright and shiny, and the fastness to sunlight and perspiration is very good.

# Unique Comfortable & Soft Printed Surface Fabric