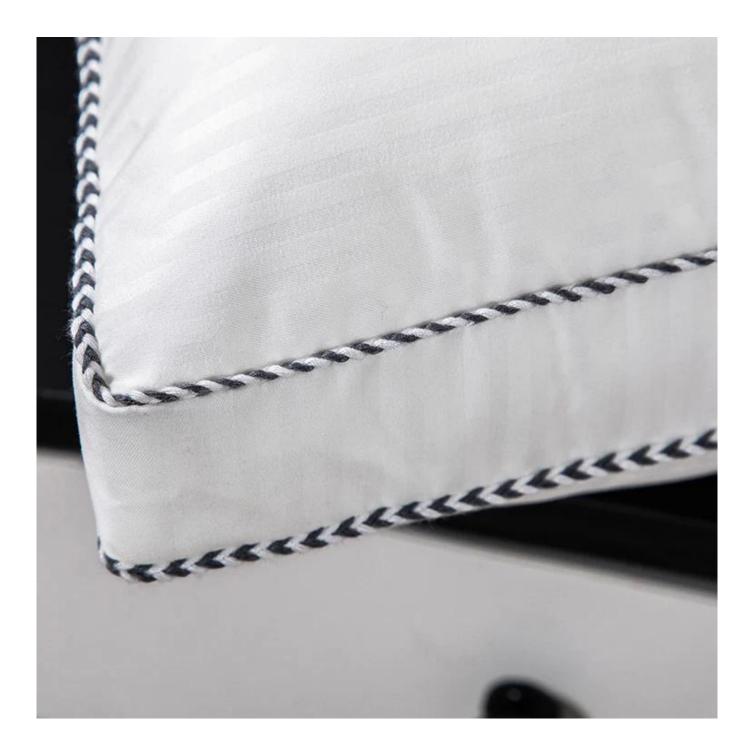

[ **PROVIDE EXCELLENT SUPPORT** ] - These pillows are made with a great balance of supple softness and plump firmness, providing adequate support to your head, neck and shoulders. So it can keep your head will never sink right down to the mattress.

[ **SOFT AND FLUFFY** ] - Whether you are a side sleeper, or back sleeper, and even some stomach sleeper. These pillows have a high loft, great for all sleeping styles. They will give you great support for your neck and shoulder, most comfortable and cooling pillow.

#### **Down Alternative Square Bed Pillow**

Other size can be customized, please contact us!