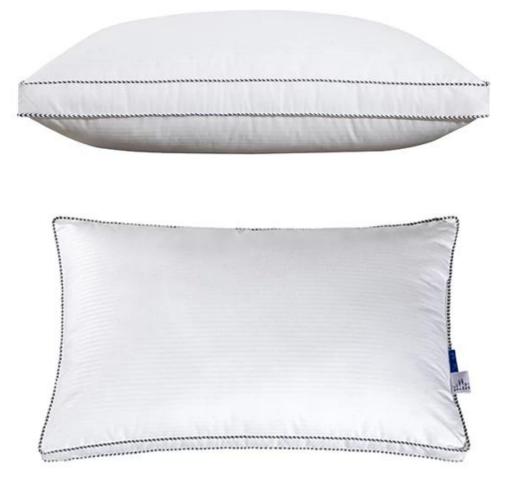

**[ LUXURY FABRICS ] -** The skin-friendly soft cover is made of 100% Microfiber fabric material, Nice sleeping pillow in your life. It is highly recommended as a best gift for your parents, family and friends.

[ **PROVIDE EXCELLENT SUPPORT** ] - These pillows are made with a great balance of supple softness and plump firmness, providing adequate support to your head, neck and shoulders. So it can keep your head will never sink right down to the mattress.