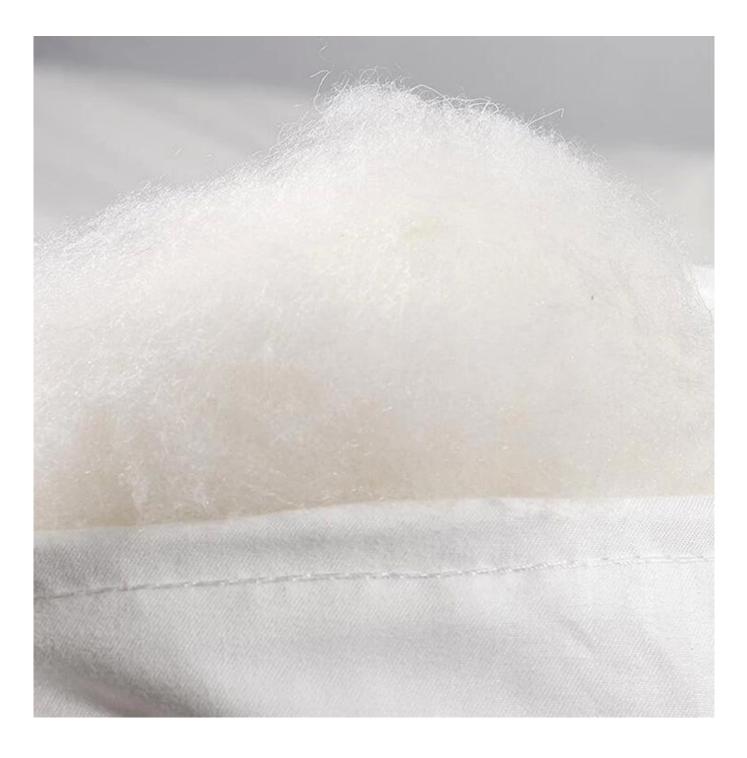

[ MATERIAL OF FILLING ] - Pillow core made of down-like microfibre. No odor peculiar smell and no irritation. The perfect balance between fluffy and support to provide the which makes the pillows supportive and cozy.

## 3D spiral fiber filling

Cloud-like surface

Extra soft, premium, unbeatable comfort, like sleeping on a cloud

Exquisite sewing

Packaging & Shipping of Luxury Super Soft Water-Resistant Standard Square Hotel Pillow