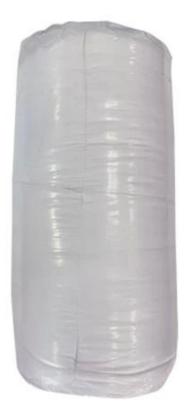

## Product Description of Luxury Super Soft Water-Resistant Standard Square Hotel Pillow

- Item: Luxury Super Soft Water-Resistant Standard Square Hotel Pillow
- Color: White
- Specification: 48x74cm(High, Low, Medium) or Customized
- Brand: TAIDA
- Surface: Polyester
- Filling: Down Alternative
- Characteristic: Soft, Skin-friendly, Washable, Antibacterial, Anti-mite, Fluffy
- **Packing:** Each roll is packed in strong plastic bag; each package in individual paper carton.

# If you have any special requirements for packing, please contact <u>us!</u>

Each package in individual paper carton

Each rolled & compressed, packed in strong plastic bag