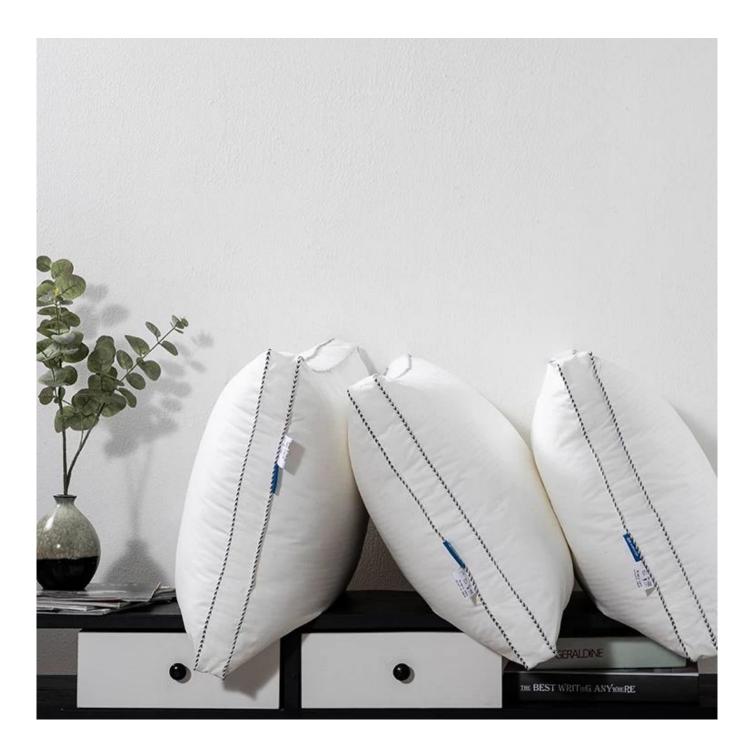

**[ LUXURY FABRICS ] -** The skin-friendly soft cover is made of 100% Microfiber fabric material, Nice sleeping pillow in your life. It is highly recommended as a best gift for your parents, family and friends.

[ **SOFT AND FLUFFY** ] - Whether you are a side sleeper, or back sleeper, and even some stomach sleeper. These pillows have a high loft, great for all sleeping styles. They will give you great support for your neck and shoulder, most comfortable and cooling pillow.