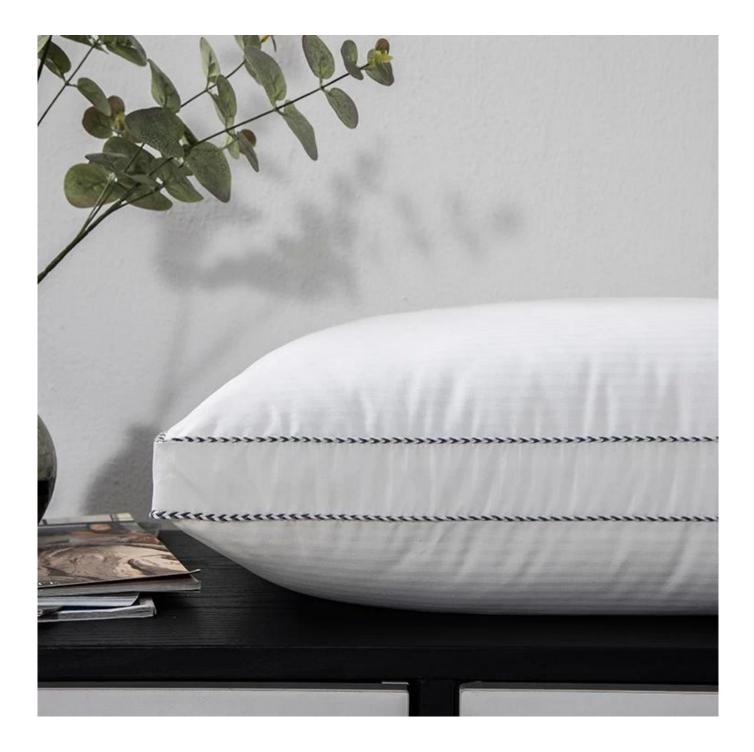

[ **PROVIDE EXCELLENT SUPPORT** ] - These pillows are made with a great balance of supple softness and plump firmness, providing adequate support to your head, neck and shoulders. So it can keep your head will never sink right down to the mattress.

[ **SOFT AND FLUFFY** ] - Whether you are a side sleeper, or back sleeper, and even some stomach sleeper. These pillows have a high loft, great for all sleeping styles. They will give you great support for your neck and shoulder, most comfortable and cooling pillow.

#### **Down Alternative Square Bed Pillow**

Other size can be customized, please contact us!