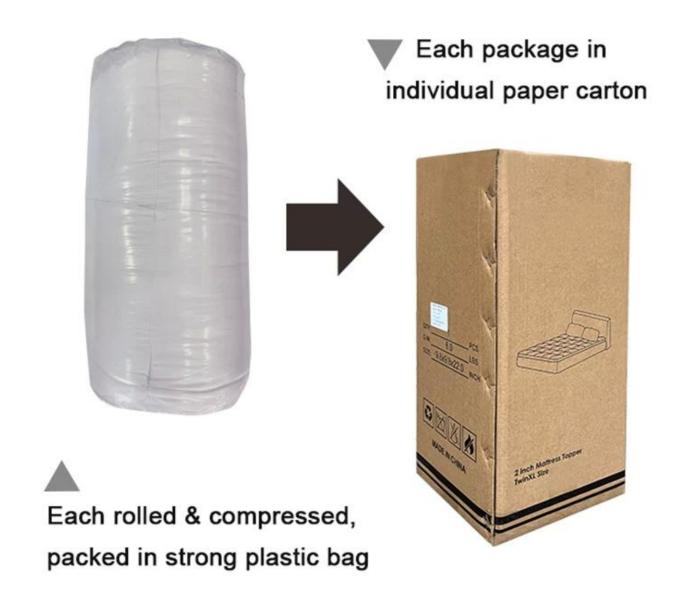

• Characteristic: Soft, Skin-friendly, Washable, Antibacterial, Anti-mite, Fluffy

• **Packing:** Each roll is packed in strong plastic bag; each package in individual paper carton.

[LAVISHLY SOFT SLEEP SURFACE] A extra thick layer of super fluffy and plush down alternative filling creates a luxurious 5-star hotel feeling that is gently melting and folding into the topper and protects your mattress without sacrificing comfort with our mattress pad. Its 3D snow-down cube-quilted baffle box design top is stuffed with down-alternative for greater softness making your night more restful and ensuring you wake up relaxed [ULTIMATE COMFORTABLE EXPERIENCE] Made with high-quality super soft, fresh, and breathable microfiber that will provide you the ultimate comfort you deserve, the thickness provides you the support you need while you sleep, take a nap, or just sit on your bed. Our mattress topper king mattresses topper can help distribute your weight and alleviate pressure points evenly throughout the mattress, allows you to sleep soundly and wake up without back pain

Upgraded anchor bands adapt to mattress depth up to 18 inch

Packaging & Shipping of Modern Design Solid Color Waterproof High-Class
Hotel King Size Soft Mattress Protector

If you have any special requirements for packing, please contact us!