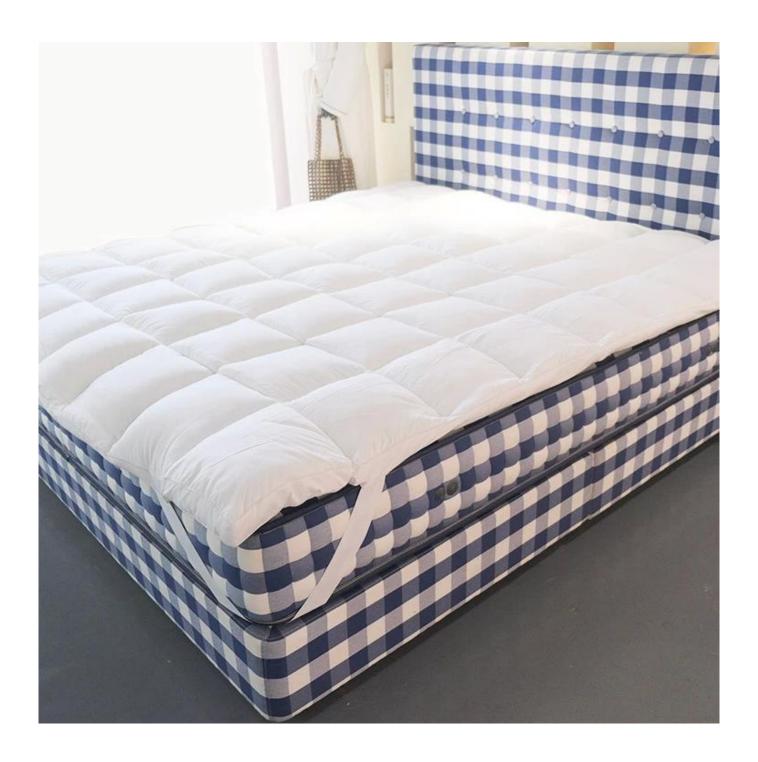

# Modern Design Solid Color Waterproof High-Class Hotel King Size **Soft Mattress Protector Supplier**

## Product Description of Modern Design Solid Color Waterproof High-Class Hotel King Size Soft Mattress Protector

• Item: Modern Design Solid Color Waterproof High-Class Hotel King Size Soft Mattress Protector

• Size: Twin, Twin XL, Full, Queen, King, Cal King

Color: WhiteBrand: TAIDA

• Design: 3D Cube-quilted Baffle Box Design Top

• Surface: Polyester

• Closure Type: Flexible Elastic Band

• Filling: Polyester Fiber

• Characteristic: Soft, Skin-friendly, Washable, Antibacterial, Anti-mite, Fluffy

• **Packing:** Each roll is packed in strong plastic bag; each package in individual paper carton.

[LAVISHLY SOFT SLEEP SURFACE] A extra thick layer of super fluffy and plush down alternative filling creates a luxurious 5-star hotel feeling that is gently melting and folding into the topper and protects your mattress without sacrificing comfort with our mattress pad. Its 3D snow-down cube-quilted baffle box design top is stuffed with down-alternative for greater softness making your night more restful and ensuring you wake up relaxed [ULTIMATE COMFORTABLE EXPERIENCE] Made with high-quality super soft, fresh, and breathable microfiber that will provide you the ultimate comfort you deserve, the thickness provides you the support you need while you sleep, take a nap, or just sit on your bed. Our mattress topper king mattresses topper can help distribute your weight and alleviate pressure points evenly throughout the mattress, allows you to sleep soundly and wake up without back pain