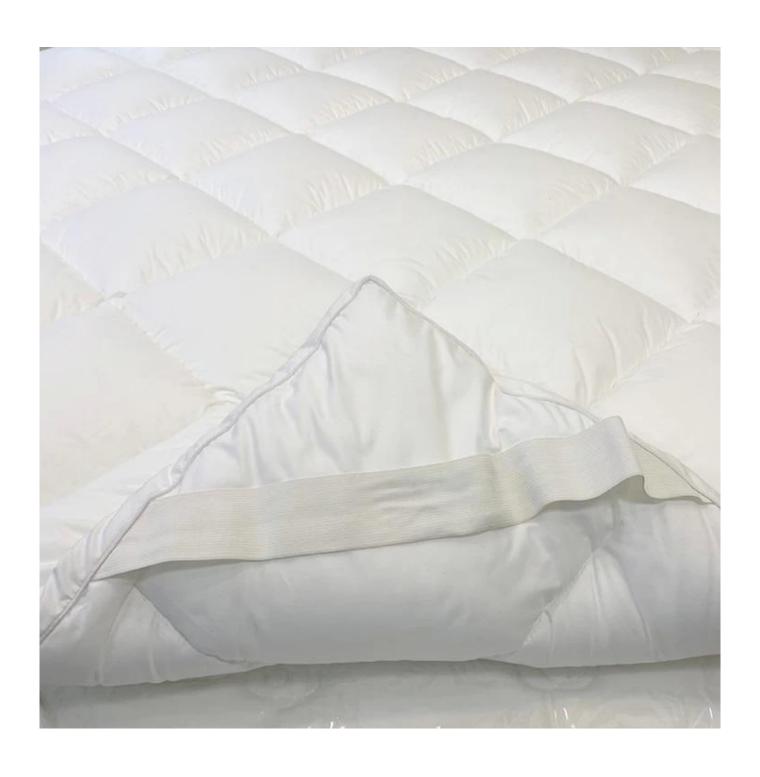

[SMOOTH & STRONG GRIP DEEP POCKET DESIGN] The fully elasticized skirt fits snuggly around mattresses up to 18" thick to help fit any bed mattress you have, its strong elastic helps you to get a tight grip around the mattress allowing you to toss and turn freely at night because it uses high gram weight microfiber with a high elastic rubber band which ensure it is smooth and soft, and durable than other bed toppers which use low gram weight elastic cloth that can be easily torn

Upgraded anchor bands adapt to mattress depth up to 18 inch

Packaging & Shipping of Modern Design Solid Color Waterproof High-Class
Hotel King Size Soft Mattress Protector

If you have any special requirements for packing, please contact us!