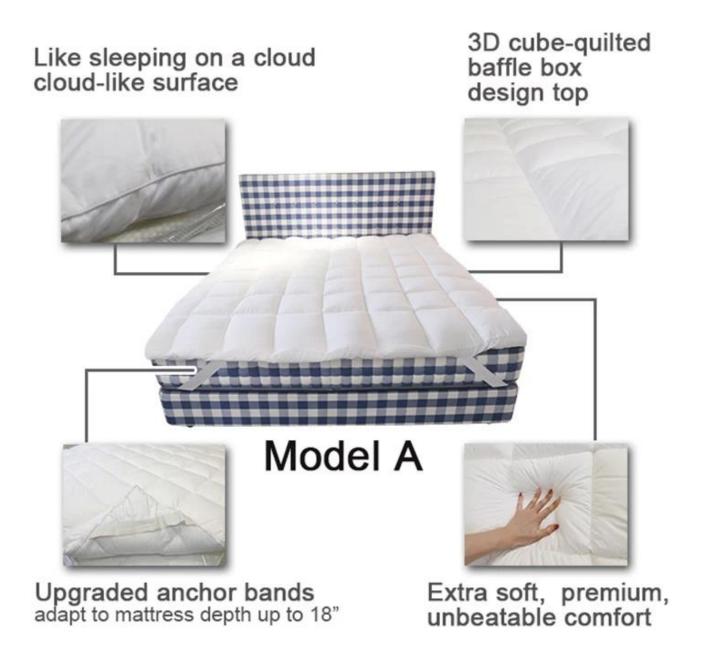

[PERSONALIZED CUSTOMIZATION] Please reach out to us with any questions or custom requirements for all products.

Model A: mattress topper with 4-corner anchor bands

Other size can be customized, please contact us!

Super soft cloud-like surface fabric peached finish with good strength performance

3D spiral fiber filling

Labels, Marks & Tags

3D cube-quilted baffle box design top

Extra soft, premium, unbeatable comfort, like sleeping on a cloud, cloud-like surface

Upgraded anchor bands adapt to mattress depth up to 18 inch

Packaging & Shipping of Modern Design Solid Color Waterproof High-Class
Hotel King Size Soft Mattress Protector

If you have any special requirements for packing, please contact us!