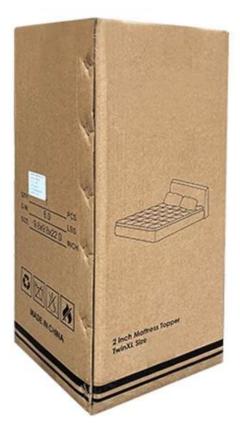

# Packaging & Shipping of OEM Queen King Size Thicken Quilted Mattress Cover Custom

# If you have any special requirements for packing, please contact <u>us!</u>

Each package in individual paper carton

Each rolled & compressed, packed in strong plastic bag