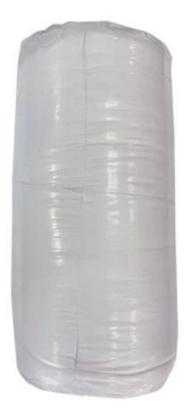

## Product Description of OEM Queen King Size Thicken Quilted Mattress Cover Custom

- Item: OEM Queen King Size Thicken Quilted Mattress Cover Custom
- Size: Twin, Twin XL, Full, Queen, King, Cal King or Customize
- Color: White
- Brand: TAIDA
- Design: 3D Cube-quilted Baffle Box Design Top
- Surface: Polyester
- Closure Type: 18 Inch Fitted Deep Pocket
- Filling: Polyester Fiber
- Characteristic: Soft, Skin-friendly, Washable, Antibacterial, Anti-mite, Fluffy
- **Packing:** Each roll is packed in strong plastic bag; each package in individual paper carton.

# If you have any special requirements for packing, please contact <u>us!</u>

Each package in individual paper carton

Each rolled & compressed, packed in strong plastic bag