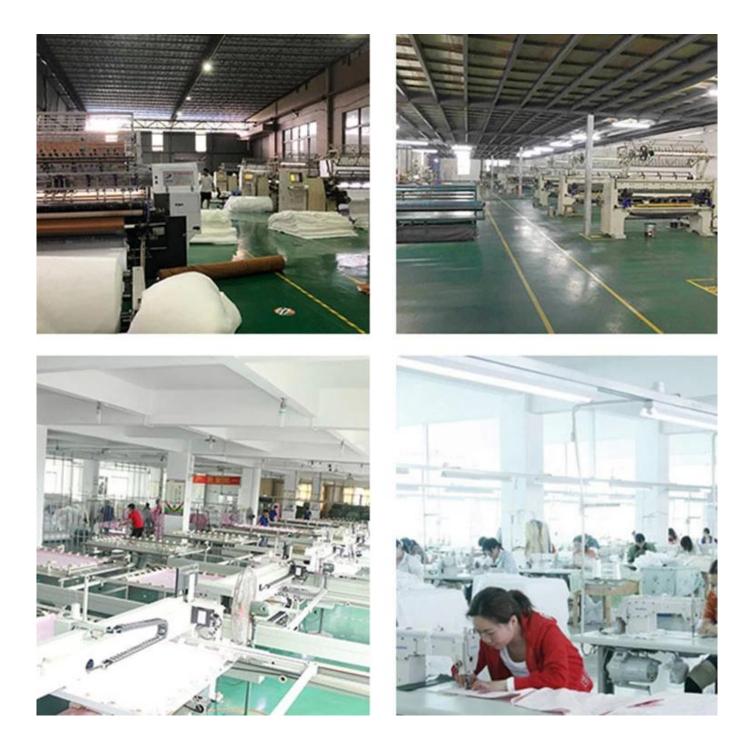

## **Product Processing**

### **Raw Fiber / Wadding Workshop**

# Quilting / Bedding Products Workshop

GUANGZHOU TAIDA FIBER PRODUCTS CO., LTD

GUANGZHOU ULTRALOFT TECHNOLOGY CO., LTD

FOSHAN TAIXIANGJIA CO., LTD.

FOSHAN GUIDE TEXTILE CO., LTD.

Our factory covers an area of more than 50,000 square meters, has more than 300 employees ,and the most advanced production technologies and equipment, with an annual output of more than 200 million yuan. We own 4 sets of high-speed fiber wadding production equipment, 1 set of needle punch wadding production line, which can produce various types of fiber wadding, with a daily capacity of 200 tons. Meanwhile, company has introduced 20 sets of computer-controlled quilting machines ,and 30 sets single-needle quilting machines, 100 sets of sewing machines for quilts cover and pillow case, with a daily capacity of more than 5,000 quilts and 10,000 pillows.