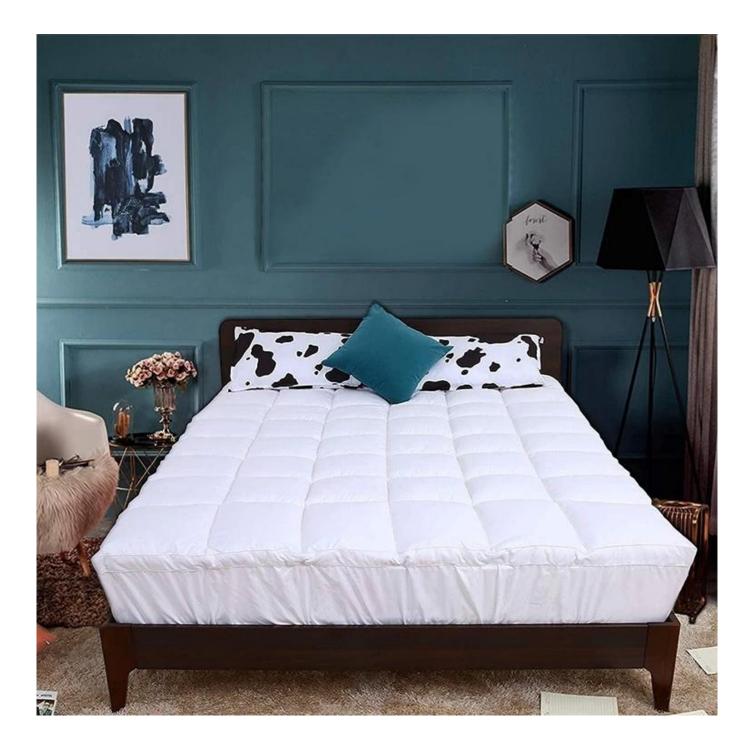

# OEM Queen King Size <u>Thicken Quilted Mattress</u> <u>Cover Custom</u>

## Product Description of OEM Queen King Size Thicken Quilted Mattress Cover Custom

- Item: OEM Queen King Size Thicken Quilted Mattress Cover Custom
- Size: Twin, Twin XL, Full, Queen, King, Cal King or Customize
- Color: White
- Brand: TAIDA
- Design: 3D Cube-quilted Baffle Box Design Top
- Surface: Polyester
- Closure Type: 18 Inch Fitted Deep Pocket
- Filling: Polyester Fiber
- Characteristic: Soft, Skin-friendly, Washable, Antibacterial, Anti-mite, Fluffy
- **Packing:** Each roll is packed in strong plastic bag; each package in individual paper carton.

[LAVISHLY SOFT SLEEP SURFACE] A extra thick layer of super fluffy and plush down alternative filling creates a luxurious 5-star hotel feeling that is gently melting and folding into the topper and protects your mattress without sacrificing comfort with our mattress pad. Its 3D snow-down cube-quilted baffle box design top is stuffed with down-alternative for greater softness making your night more restful and ensuring you wake up relaxed [ULTIMATE COMFORTABLE EXPERIENCE] Made with high-quality super soft, fresh, and breathable microfiber that will provide you the ultimate comfort you deserve, the thickness provides you the support you need while you sleep, take a nap, or just sit on your bed. Our mattress topper king mattresses topper can help distribute your weight and alleviate pressure points evenly throughout the mattress, allows you to sleep soundly and wake up without back pain [SMOOTH & STRONG GRIP DEEP POCKET DESIGN] The fully elasticized skirt fits snuggly around mattresses up to 18" thick to help fit any bed mattress you have, its strong elastic helps you to get a tight grip around the mattress allowing you to toss and turn freely at night because it uses high gram weight microfiber with a high elastic rubber band which ensure it is smooth and soft, and durable than other bed toppers which use low gram weight elastic cloth that can be easily torn