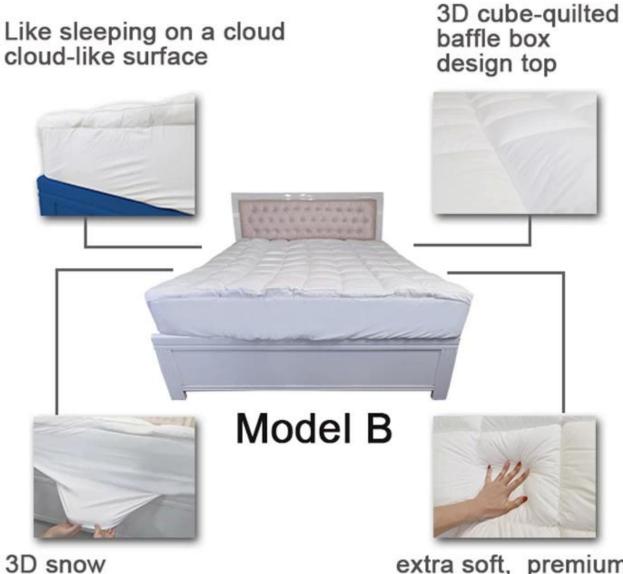

## Model B: mattress topper protector with snow down pocket

3D snow down alternative 18" fitted deep pocket extra soft, premium, unbeatable comfort

Other size can be customized, please contact us!

| Production size<br>specification |                                 | Quilted baffle<br>boxes Qty. | Product net<br>weight (kg) | Carton<br>weight(kg) | Product gross<br>weight (kg) | Carton size<br>(cm) | Carton size<br>(inch) |
|----------------------------------|---------------------------------|------------------------------|----------------------------|----------------------|------------------------------|---------------------|-----------------------|
| Twin                             | 39*75*18 inch<br>(99*190*46cm)  | 4*8                          | 2.99                       | 0.55                 | 3.54                         | 25*25*56            | 9.8*9.8*22.0          |
| Twin XL                          | 39*80*18 inch<br>(99*203*46cm)  | 4*8                          | 3.04                       | 0.55                 | 3.59                         | 25*25*56            | 9.8*9.8*22.0          |
| Full                             | 54*75*18 inch<br>(137*190*46cm) | 6*8                          | 3.99                       | 0.6                  | 4.59                         | 28*28*55            | 11.0*110*21.7         |
| Queen                            | 60*75*18 inch<br>(153*203*46cm) | 6*8                          | 4.65                       | 0.65                 | 5.3                          | 29*29*59            | 11.4*11.4*23.2        |
| King                             | 76*80*18 inch<br>(193*203*46cm) | 8*8                          | 5.95                       | 0.8                  | 6.75                         | 32*32*59            | 12.6*12.6*23.2        |
| Cal King                         | 72*84*18 inch<br>(183*213*46cm) | 7*8                          | 5.85                       | 0.8                  | 6.65                         | 32*32*59            | 12.6*12.6*23.2        |

# Super soft cloud-like surface fabric peached finish with good strength performance

3D spiral fiber filling

Labels, Marks & Tags

3D cube-quilted baffle box design top

Extra soft, premium, unbeatable comfort, like sleeping on a cloud, cloud-like surface