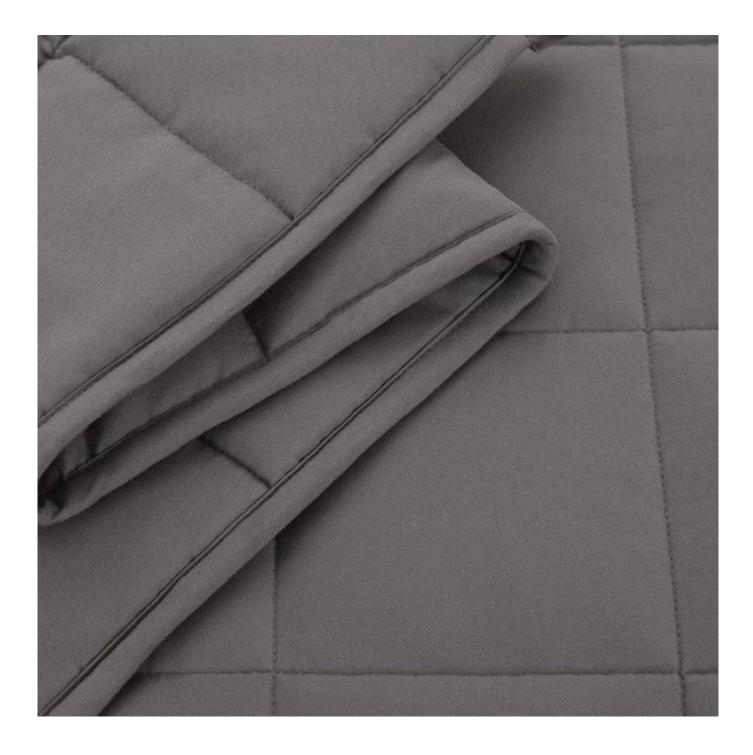

Non-toxic Glass Beads

Skin friendly & comfortable fabric, can directly touch, not easy to stimulate

Beautiful binding for more comfortable touch

Sectional quilting mode, more uniform filling distribution, more solid & soft

With the angle buckles design, easy to fix the quilt cover, prevent the core shift

Labels, Marks & Tags

Packaging & Shipping of Premium Glass Beads High Breathability Heavy Blanket For Adult And Kids Gravity Blanket