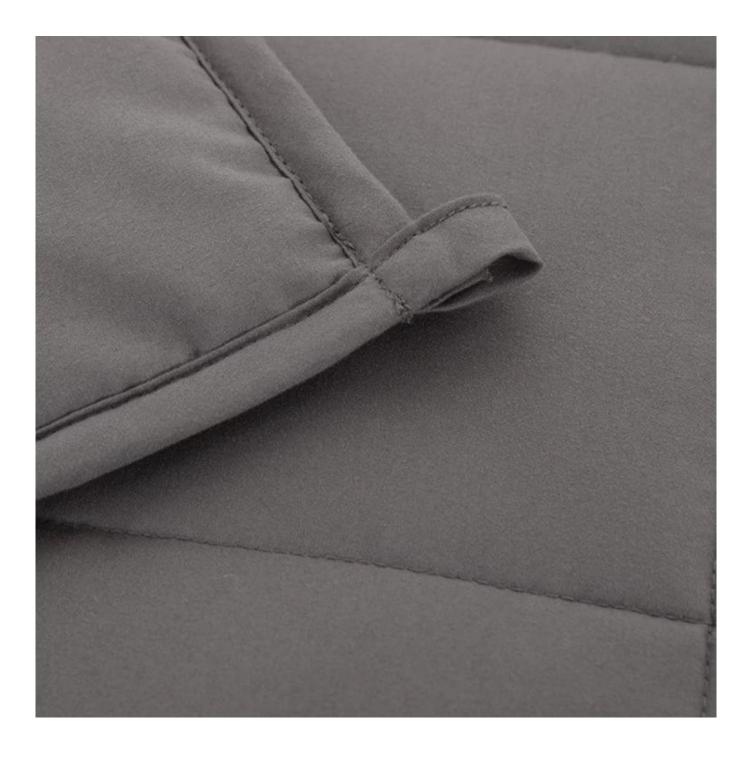

With the angle buckles design, easy to fix the quilt cover, prevent the core shift

Labels, Marks & Tags

Packaging & Shipping of Premium Glass Beads High Breathability Heavy Blanket For Adult And Kids Gravity Blanket