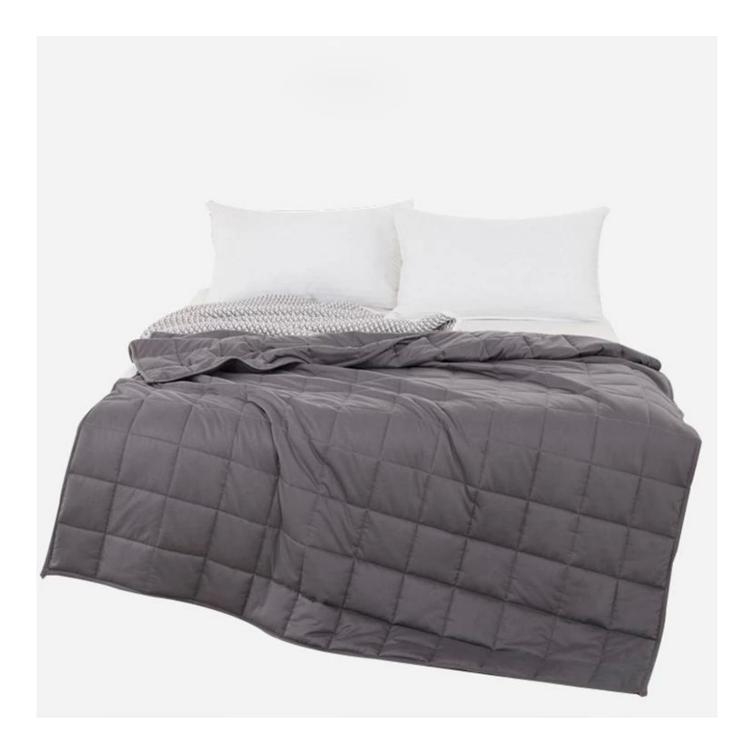

## Premium Glass Beads High Breathability Heavy Blanket For Adult And Kids <u>Gravity Blanket</u> <u>Factory</u>

Product Description of Premium Glass Beads High Breathability Heavy Blanket For Adult And Kids Gravity Blanket

- Item: Premium Glass Beads High Breathability Heavy Blanket For Adult And Kids Gravity Blanket
- Size: Twin, Full, King or customized
- Color: Grey
- Net Weight: 5 lbs
- Brand: TAIDA
- Surface: Skin-friendly fabric
- Filling: Cotton and fine-grade glass beads
- Characteristic: Soft, Skin-friendly, Washable, Antibacterial, Anti-mite, Fluffy
- **Packing:** Each roll is packed in strong plastic bag; each package in individual paper carton.

**[ GOOD NEWS FOR POOR SLEEPERS ]** Weighted blanket offers a natural way to help calm your body for a restful night of sleep, great calming sensory weighted blanket for adults and children to help decompress and provide comfort. Perfect for those who are under deep pressure that needs a relaxing and good sleep.

[ SAFE]BREATHABLE HEAVY BLANKET ] Heavy blanket makes high-density sewing technology, prevent the loose of the thread and leakage of the beads. Unique design will firmly keep the beads inside for the best breathability and keep you at the perfect temperature, perfectly adapted to year-round safe use.

**[ EVEN WEIGHT DISTRIBUTION ]** Cooling weighted blanket features small compartments with precision stitching to prevent the beads from transferring from shifting from one compartment to another, making the blanket distribute the weight evenly and allow the blanket to conform to your body.