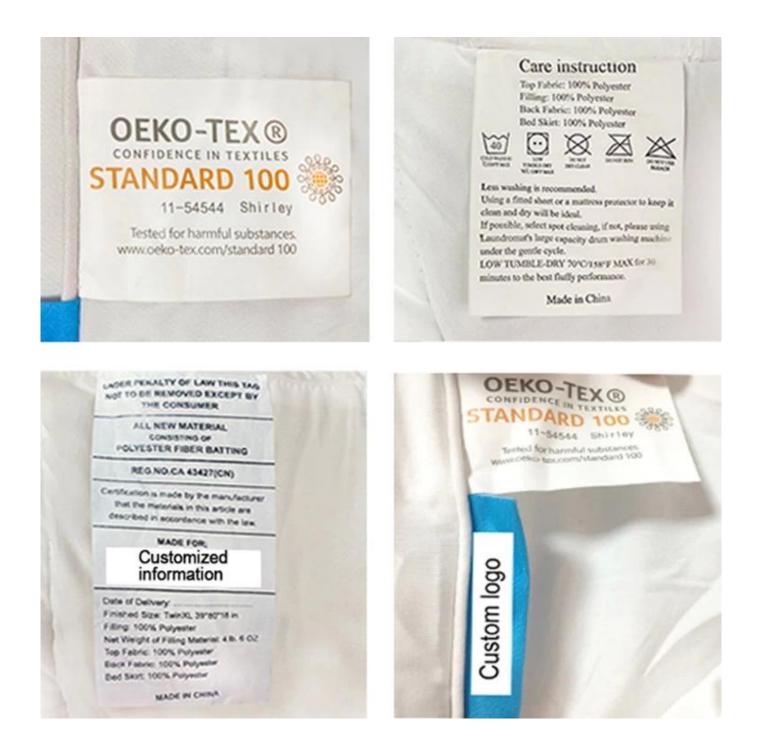

With the angle buckles design, easy to fix the quilt cover, prevent the core shift

Labels, Marks & Tags

Packaging & Shipping of Premium Glass Beads High Breathability Heavy Blanket For Adult And Kids Gravity Blanket

## Certifications

**Our Certifications:** 

NATIONAL HIGH-TECH ENTERPRISE certificate Business Social Compliance Initiative (BSCI) certification ISO9001 Quality Management System Certification Confidence in textiles OEKO-TEX standard 100 certification Global Recycling Standard (GRS) certificate Dupont<sup>™</sup> Sorona<sup>®</sup> Common Thread certification Germany Cell Solution<sup>®</sup> CLIMA fiber authorization