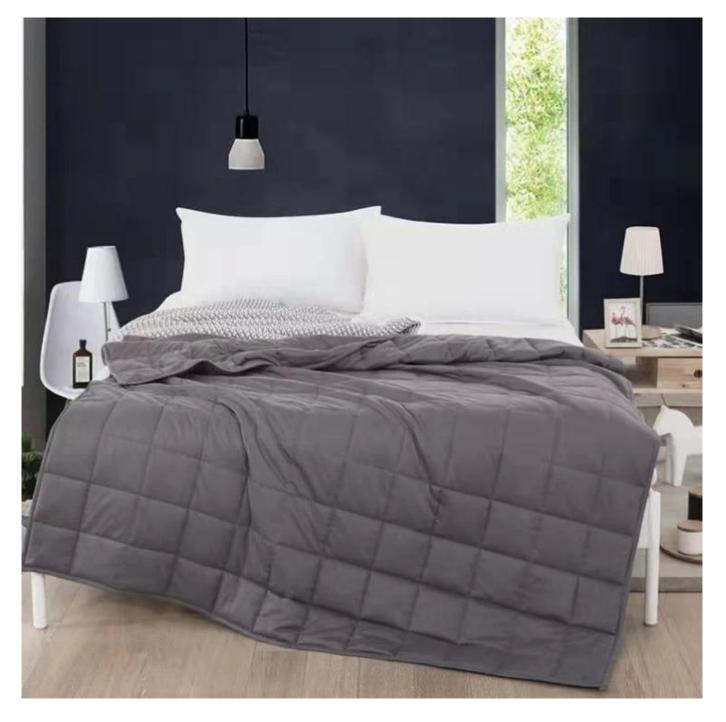

## Premium Glass Beads High Breathability Heavy Blanket For Adult And Kids <u>Gravity Blanket</u> <u>Factory</u>

Product Description of Premium Glass Beads High Breathability Heavy Blanket For Adult And Kids Gravity Blanket

- Item: Premium Glass Beads High Breathability Heavy Blanket For Adult And Kids Gravity Blanket
- Size: Twin, Full, King or customized
- Color: Grey
- Net Weight: 5 lbs
- Brand: TAIDA
- Surface: Skin-friendly fabric
- Filling: Cotton and fine-grade glass beads
- Characteristic: Soft, Skin-friendly, Washable, Antibacterial, Anti-mite, Fluffy
- **Packing:** Each roll is packed in strong plastic bag; each package in individual paper carton.

**[ GOOD NEWS FOR POOR SLEEPERS ]** Weighted blanket offers a natural way to help calm your body for a restful night of sleep, great calming sensory weighted blanket for adults and children to help decompress and provide comfort. Perfect for those who are under deep pressure that needs a relaxing and good sleep.