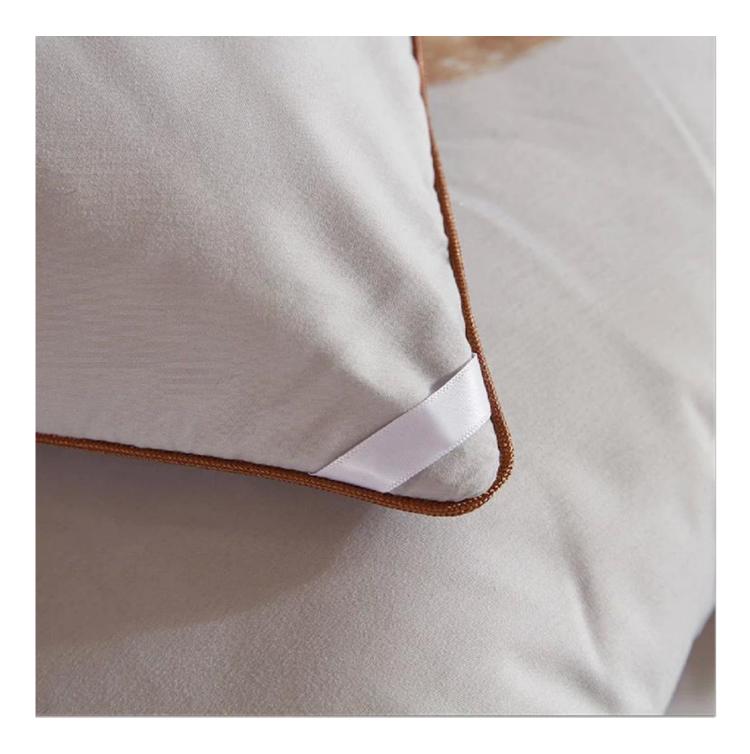

**[ DETAILS SHOW CHARM ]** We use quilted stitching technology to help fill the wool so that the filling remains flat and not easy to slip. three-dimensional edging can protect the edge of the quilt, wear-resistant and durable. 4 corner/side ties to keep comforter in place.

# Featured sheep sewing

**Upgraded Anchor Bands** 

Packaging & Shipping of Printed Antibacterial Anti-Mite Wool Filled Comforter