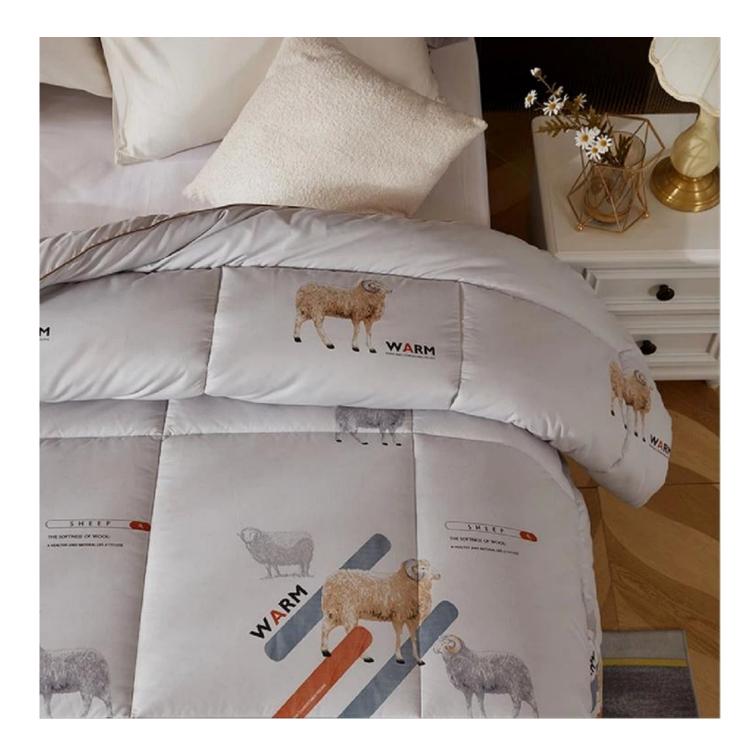

|           | Double     | 200x200 cm (79"x79")  |                                        |
|           | King       | 225x220 cm (89"x87")  |                                        |
|           | Super King | 260x220 cm (102"x87") |                                        |
|           |            |                       |                                        |
| Australia | Single     | 140x200 cm            |                                        |
|           | Double     | 180x200 cm            |                                        |
|           | Queen      | 210x210 cm            |                                        |
|           | King       | 240x210 cm            |                                        |

# 3D spiral fiber filling



# Unique sheep printing pattern



# Featured sheep sewing



**Upgraded Anchor Bands** 



Packaging & Shipping of Printed Antibacterial Anti-Mite Wool Filled Comforter

# If you have any special requirements for packing, please contact <u>us!</u>



Each package in individual paper carton



Each rolled & compressed, packed in strong plastic bag

# Company Information



**GUANGZHOU TAIDA FIBER PRODUCTS CO., LTD** was established in 2006, located in Nansha Free Trade Zone, Guangzhou. We are a modern textile enterprise integrating design, production and sales, engaging in business and research of fibers, non-woven products, home textiles and textile raw materials. After years of development, TAIDA become a group company now has subsidiaries:

GUANGZHOU TAIDA FIBER PRODUCTS CO., LTD

GUANGZHOU ULTRALOFT TECHNOLOGY CO., LT