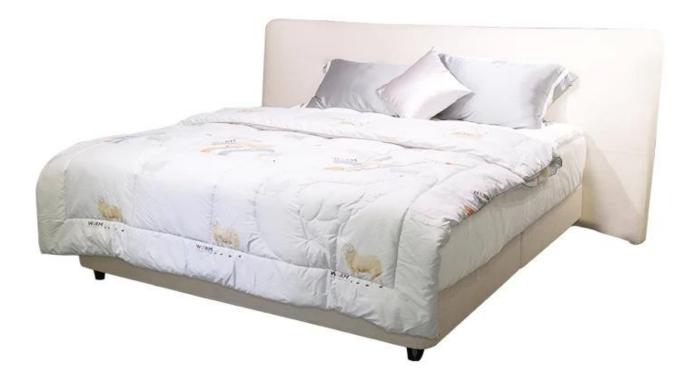

### Product Description of Printed Antibacterial Anti-Mite Wool Filled Comforter

- Item: Printed Antibacterial Anti-Mite Wool Filled Comforter
- Size: Twin, Full, King or customized
- Color: Printing
- Net Weight: 3kg
- Brand: TAIDA
- Surface: Polyester
- Filling: Wool
- Characteristic: Soft, Skin-friendly, Washable, Antibacterial, Anti-mite, Fluffy
- **Packing:** Each roll is packed in strong plastic bag; each package in individual paper carton.

#### Anti-bacterial & Anti-mite Wool Comforter

Other size can be customized, please contact us!

|           | Proc       | luction Size Spe      | cification                             |
|-----------|------------|-----------------------|----------------------------------------|
| Regular   | Single     | 150x200 cm            | 150x200 cm (Antibacterial & Anti-Mite) |
|           | Single XL  | 180x220 cm            | 180x200 cm (Antibacterial & Anti-Mite) |
|           | Double XL  | 200x230 cm            | 200x230 cm (Antibacterial & Anti-Mite) |
|           |            |                       |                                        |
| American  | Twin       | 173x218 cm (68"x86")  |                                        |
|           | Full/Queen | 218x218 cm (86"x86")  |                                        |
|           | King       | 254x229 cm (100"x90") |                                        |
|           |            |                       |                                        |
| Europe    | Cot        | 120x150 cm (47"x59")  |                                        |
|           | Single     | 140x200 cm (55"x79")  |                                        |
|           | Double     | 200x200 cm (79"x79")  |                                        |
|           | King       | 225x220 cm (89"x87")  |                                        |
|           | Super King | 260x220 cm (102"x87") |                                        |
|           |            |                       |                                        |
| Australia | Single     | 140x200 cm            |                                        |
|           | Double     | 180x200 cm            |                                        |
|           | Queen      | 210x210 cm            |                                        |
|           | King       | 240x210 cm            |                                        |