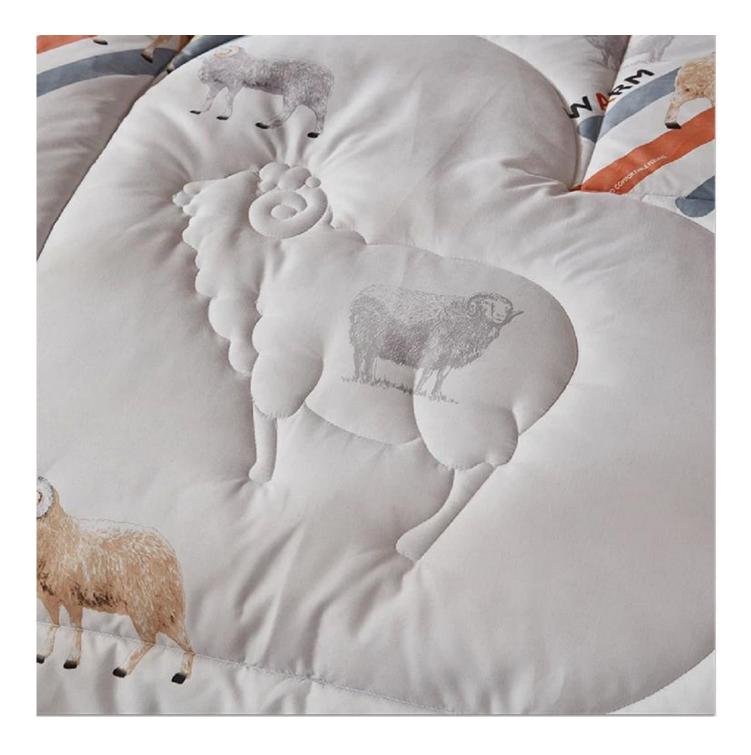

# Featured sheep sewing

**Upgraded Anchor Bands** 

Packaging & Shipping of Printed Antibacterial Anti-Mite Wool Filled Comforter

**[ DETAILS SHOW CHARM ]** We use quilted stitching technology to help fill the wool so that the filling remains flat and not easy to slip. three-dimensional edging can protect the edge of the quilt, wear-resistant and durable. 4 corner/side ties to keep comforter in place.