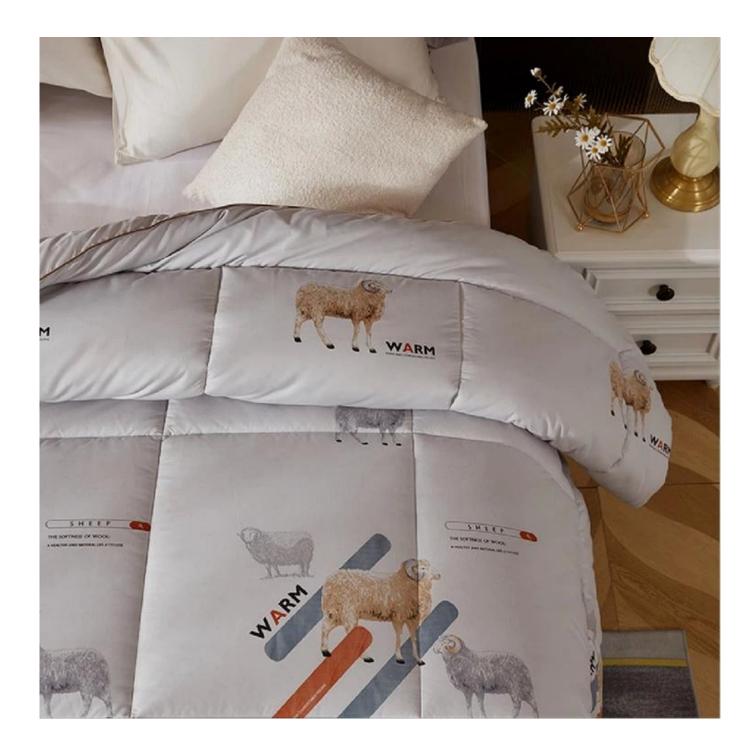

|           | Double     | 200x200 cm (79"x79")  |                                        |
|           | King       | 225x220 cm (89"x87")  |                                        |
|           | Super King | 260x220 cm (102"x87") |                                        |
|           |            |                       |                                        |
| Australia | Single     | 140x200 cm            |                                        |
|           | Double     | 180x200 cm            |                                        |
|           | Queen      | 210x210 cm            |                                        |
|           | King       | 240x210 cm            |                                        |

# 3D spiral fiber filling



# Unique sheep printing pattern



# Featured sheep sewing



**Upgraded Anchor Bands** 



# Packaging & Shipping of Quilted Anti-Mite Wool Comforter

# If you have any special requirements for packing, please contact <u>us!</u>



Each package in individual paper carton



Each rolled & compressed, packed in strong plastic bag

# **Company Information**



**GUANGZHOU TAIDA FIBER PRODUCTS CO., LTD** was established in 2006, located in Nansha Free Trade Zone, Guangzhou. We are a modern textile enterprise integrating design, production and sales, engaging in business and research of fibers, non-woven products, home textiles and textile raw materials. After years of development, TAIDA become a group company now has subsidiaries:

GUANGZHOU TAIDA FIBER PRODUCTS CO., LTD

GUANGZHOU ULTRALOFT TECHNOLOGY CO., LTD

FOSHAN TAIXI