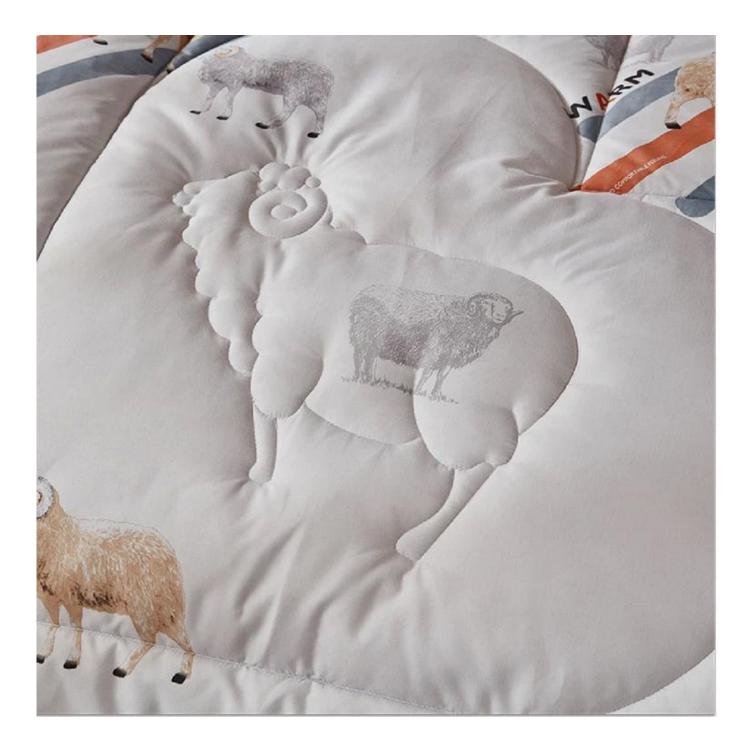

200x200 cm (79"x79")  |                                        |
|           | King       | 225x220 cm (89"x87")  |                                        |
|           | Super King | 260x220 cm (102"x87") |                                        |
|           |            |                       |                                        |
| Australia | Single     | 140x200 cm            |                                        |
|           | Double     | 180x200 cm            |                                        |
|           | Queen      | 210x210 cm            |                                        |
|           | King       | 240x210 cm            |                                        |

# 3D spiral fiber filling



# Unique sheep printing pattern



# Featured sheep sewing



**Upgraded Anchor Bands** 



# Packaging & Shipping of Quilted Anti-Mite Wool Comforter

# If you have any special requirements for packing, please contact <u>us!</u>



Each package in individual paper carton



Each rolled & compressed, packed in strong plastic bag

# **Company Information**



**GUANGZHOU TAIDA FIBER PRODUCTS CO., LTD** was established in 2006, located in Nansha Free Trade Zone, Guangzhou. We are a modern textile enterprise integrating design, production and sales, engaging in business and research of fibers, non-woven products, home textiles and textile raw materials. After years of development, TAIDA become a group company now has subsidiaries:

GUANGZHOU TAIDA FIBER PRODUCTS CO., LTD

GUANGZHOU ULTRALOFT TECHNOLOGY CO., LTD

FOSHAN TAIXIANGJIA CO., LTD.

FOSHAN GU