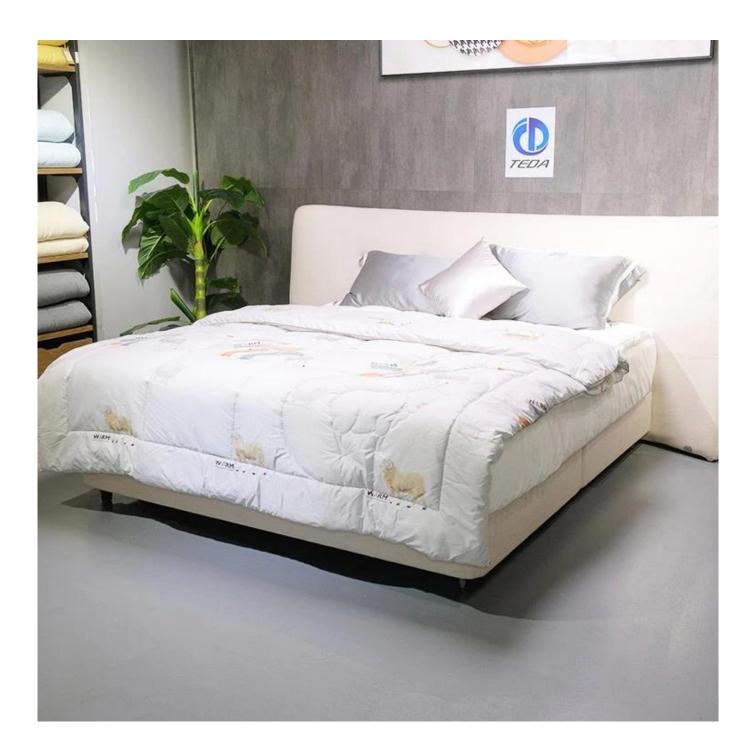

# Product Description of Quilted Anti-Mite Wool Comforter

- Item: Quilted Anti-Mite Wool Comforter
- Size: Twin, Full, King or customized
- Color: Printing
- Net Weight: 3kg
- Brand: TAIDA
- Surface: Polyester
- Filling: Wool
- Characteristic: Soft, Skin-friendly, Washable, Antibacterial, Anti-mite, Fluffy
- **Packing:** Each roll is packed in strong plastic bag; each package in individual paper carton.

**[ BETTER QUALITY WOOL ]** Australian wool is slenderer than ordinary wool and has better crimp and bulk. The made comforter has good warmth retention, moisture absorption and dehumidification.

[ SKIN FRIENDLY ] OEKO-TEX CERTIFIED to be Eco-Friendly. The dehumidification efficiency of wool is three times that of cotton, and the air permeability is twice that of silk; Compared with feather comforter, it is more friendly to the skin. Sleeping naked is also at ease.

**[ DETAILS SHOW CHARM ]** We use quilted stitching technology to help fill the wool so that the filling remains flat and not easy to slip. three-dimensional edging can protect the edge of the quilt, wear-resistant and durable. 4 corner/side ties to keep comforter in place.