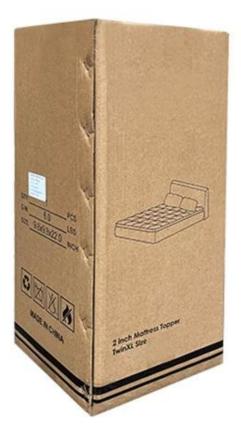

# Packaging & Shipping of Quilted Anti-Mite Wool Comforter

# If you have any special requirements for packing, please contact <u>us!</u>

Each package in individual paper carton

Each rolled & compressed, packed in strong plastic bag