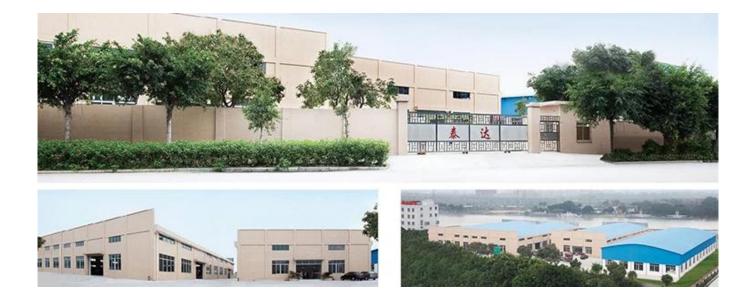

# **Company Information**

**GUANGZHOU TAIDA FIBER PRODUCTS CO., LTD** was established in 2006, located in Nansha Free Trade Zone, Guangzhou. We are a modern textile enterprise integrating design, production and sales, engaging in business and research of fibers, non-woven products, home textiles and textile raw materials. After years of development, TAIDA become a group company now has subsidiaries:

GUANGZHOU TAIDA FIBER PRODUCTS CO., LTD

GUANGZHOU ULTRALOFT TECHNOLOGY CO., LTD

FOSHAN TAIXIANGJIA CO., LTD.

FOSHAN GUIDE TEXTILE CO., LTD.

Our factory covers an area of more than 50,000 square meters, has more than 300 employees ,and the most advanced production technologies and equipment, with an annual output of more than 200 million yuan. We own 4 sets of high-speed fiber wadding production equipment, 1 set of needle punch wadding production line, which can produce various types of fiber wadding, with a daily capacity of 200 tons. Meanwhile, company has introduced 20 sets of computer-controlled quilting machines ,and 30 sets single-needle quilting machines, 100 sets of sewing machines for quilts cover and pillow case, with a daily capacity of more than 5,000 quilts and 10,000 pillows.