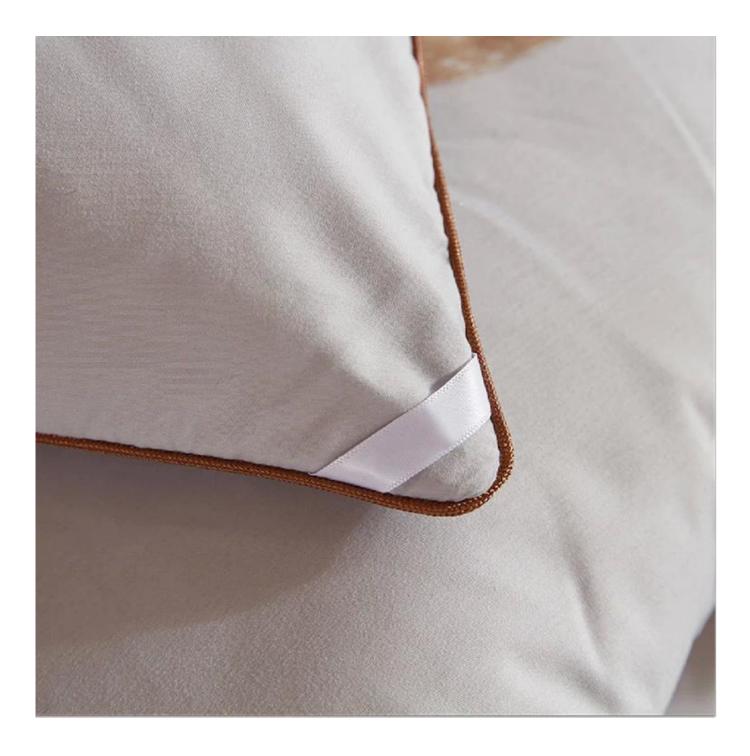

**[ DETAILS SHOW CHARM ]** We use quilted stitching technology to help fill the wool so that the filling remains flat and not easy to slip. three-dimensional edging can protect the edge of the quilt, wear-resistant and durable. 4 corner/side ties to keep comforter in place.

# Featured sheep sewing

**Upgraded Anchor Bands** 