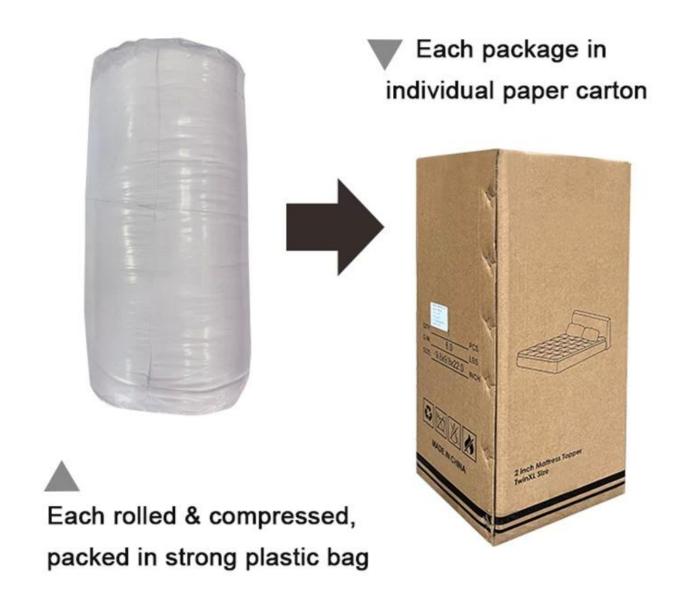

• Surface: Polyester

• Closure Type: Flexible Elastic Band

• Filling: Polyester Fiber

• Characteristic: Soft, Skin-friendly, Washable, Antibacterial, Anti-mite, Fluffy

• **Packing:** Each roll is packed in strong plastic bag; each package in individual paper carton.

Upgraded anchor bands adapt to mattress depth up to 18 inch

Packaging & Shipping of Soft Full Size Mattress Protector

If you have any special requirements for packing, please contact us!