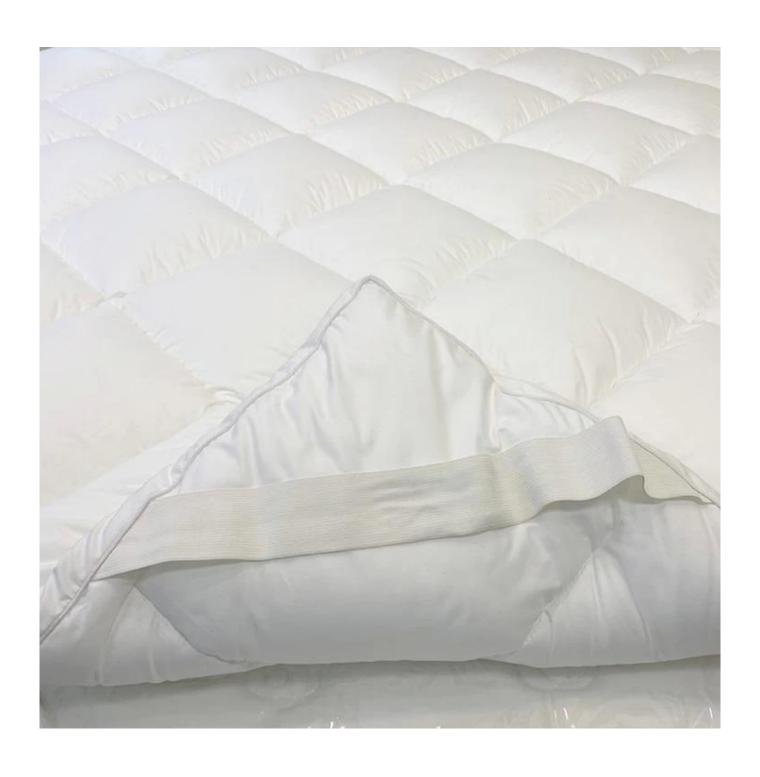

[SMOOTH & STRONG GRIP DEEP POCKET DESIGN] The fully elasticized skirt fits snuggly around mattresses up to 18" thick to help fit any bed mattress you have, its strong elastic helps you to get a tight grip around the mattress allowing you to toss and turn freely at night because it uses high gram weight microfiber with a high elastic rubber band which ensure it is smooth and soft, and durable than other bed toppers which use low gram weight elastic cloth that can be easily torn

Upgraded anchor bands adapt to mattress depth up to 18 inch

Packaging & Shipping of Soft Full Size Mattress Protector

If you have any special requirements for packing, please contact us!