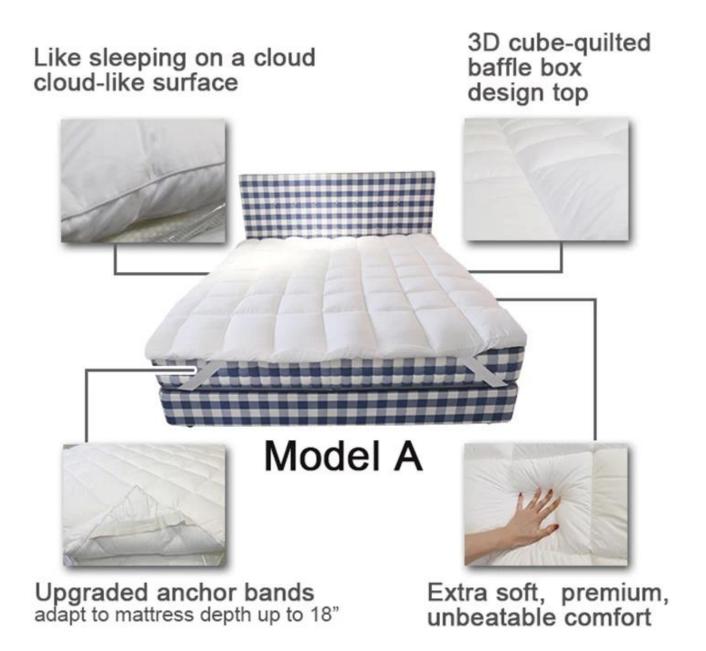

## Product Description of Soft Full Size Mattress Protector

• Item: Soft Full Size Mattress Protector

• Size: Twin, Twin XL, Full, Queen, King, Cal King

Color: WhiteBrand: TAIDA

• Design: 3D Cube-quilted Baffle Box Design Top

[LAVISHLY SOFT SLEEP SURFACE] A extra thick layer of super fluffy and plush down alternative filling creates a luxurious 5-star hotel feeling that is gently melting and folding into the topper and protects your mattress without sacrificing comfort with our mattress pad. Its 3D snow-down cube-quilted baffle box design top is stuffed with down-alternative for greater softness making your night more restful and ensuring you wake up relaxed [ULTIMATE COMFORTABLE EXPERIENCE] Made with high-quality super soft, fresh, and breathable microfiber that will provide you the ultimate comfort you deserve, the thickness provides you the support you need while you sleep, take a nap, or just sit on your bed. Our mattress topper king mattresses topper can help distribute your weight and alleviate pressure points evenly throughout the mattress, allows you to sleep soundly and wake up without back pain

[SMOOTH & STRONG GRIP DEEP POCKET DESIGN] The fully elasticized skirt fits snuggly around mattresses up to 18" thick to help fit any bed mattress you have, its strong elastic helps you to get a tight grip around the mattress allowing you to toss and turn freely at night because it uses high gram weight microfiber with a high elastic rubber band which ensure it is smooth and soft, and durable than other bed toppers which use low gram weight elastic cloth that can be easily torn

Super soft cloud-like surface fabric peached finish with good strength performance

3D spiral fiber filling

Labels, Marks & Tags

3D cube-quilted baffle box design top

Extra soft, premium, unbeatable comfort, like sleeping on a cloud, cloud-like surface

Upgraded anchor bands adapt to mattress depth up to 18 inch

Packaging & Shipping of Soft Full Size Mattress Protector

If you have any special requirements for packing, please contact us!