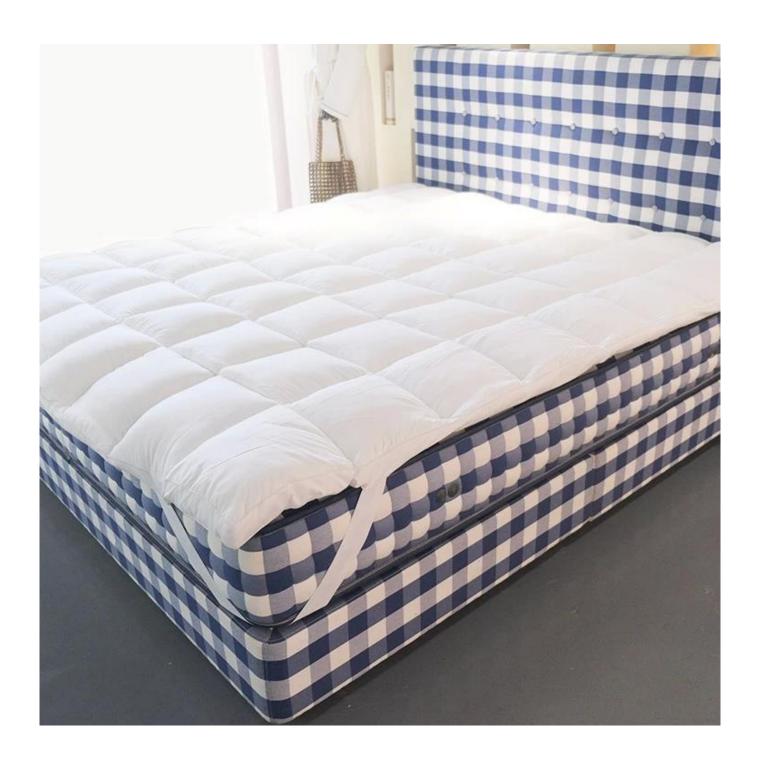

## Product Description of Soft Full Size Mattress Protector

• Item: Soft Full Size Mattress Protector

• Size: Twin, Twin XL, Full, Queen, King, Cal King

Color: WhiteBrand: TAIDA

• Design: 3D Cube-quilted Baffle Box Design Top

[LAVISHLY SOFT SLEEP SURFACE] A extra thick layer of super fluffy and plush down alternative filling creates a luxurious 5-star hotel feeling that is gently melting and folding into the topper and protects your mattress without sacrificing comfort with our mattress pad. Its 3D snow-down cube-quilted baffle box design top is stuffed with down-alternative for greater softness making your night more restful and ensuring you wake up relaxed [ULTIMATE COMFORTABLE EXPERIENCE] Made with high-quality super soft, fresh, and breathable microfiber that will provide you the ultimate comfort you deserve, the thickness provides you the support you need while you sleep, take a nap, or just sit on your bed. Our mattress topper king mattresses topper can help distribute your weight and alleviate pressure points evenly throughout the mattress, allows you to sleep soundly and wake up without back pain

[PERSONALIZED CUSTOMIZATION] Please reach out to us with any questions or custom requirements for all products.

Model A: mattress topper with 4-corner anchor bands

Other size can be customized, please contact us!