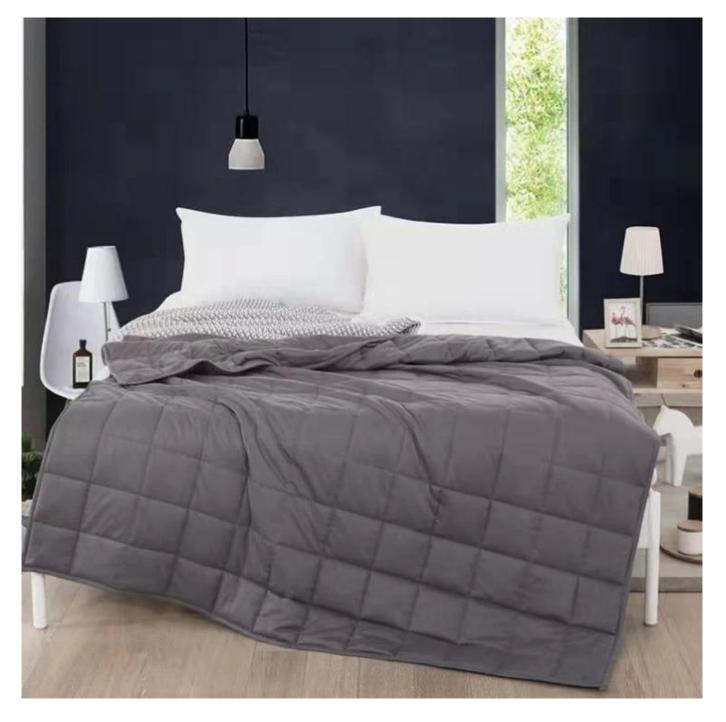

#### **Ultra-soft Quilted Gravity Blanket**

**[ GOOD NEWS FOR POOR SLEEPERS ]** Weighted blanket offers a natural way to help calm your body for a restful night of sleep, great calming sensory weighted blanket for adults and children to help decompress and provide comfort. Perfect for those who are under deep pressure that needs a relaxing and good sleep.