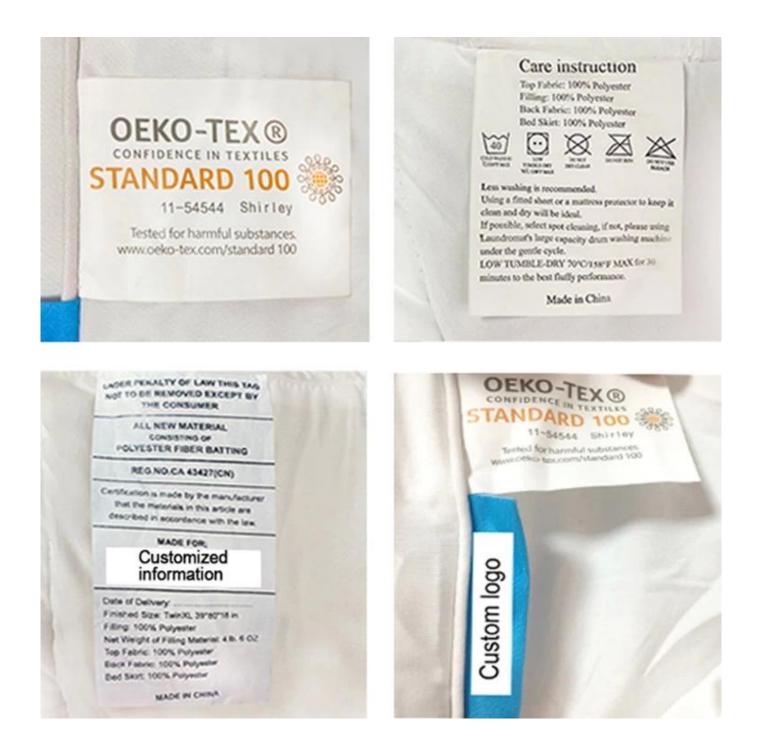

With the angle buckles design, easy to fix the quilt cover, prevent the core shift

Labels, Marks & Tags

Packaging & Shipping of Suit For One Person Dark Grey Full Size Cotton Material China Gravity Blanket

## Certifications

**Our Certifications:** 

NATIONAL HIGH-TECH ENTERPRISE certificate Business Social Compliance Initiative (BSCI) certification ISO9001 Quality Management System Certification Confidence in textiles OEKO-TEX standard 100 certification Global Recycling Standard (GRS) certificate Dupont<sup>™</sup> Sorona<sup>®</sup> Common Thread certification Germany Cell Solution<sup>®</sup> CLIMA fiber authorization