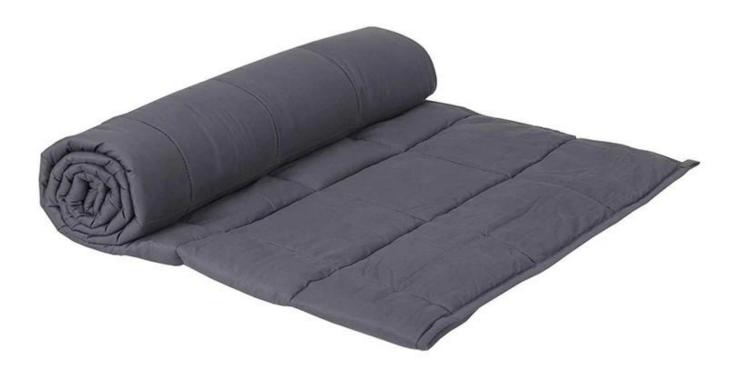

## Suit For One Person Dark Grey Full Size Cotton Material <u>China Gravity Blanket Manufacturer</u>

#### Product Description of Suit For One Person Dark Grey Full Size Cotton Material China Gravity Blanket

- Item: Suit For One Person Dark Grey Full Size Cotton Material China Gravity Blanket
- Size: Twin, Full, King or customized
- Color: Grey
- Net Weight: 5 lbs
- Brand: TAIDA
- Surface: Skin-friendly fabric
- Filling: Cotton and fine-grade glass beads
- Characteristic: Soft, Skin-friendly, Washable, Antibacterial, Anti-mite, Fluffy
- **Packing:** Each roll is packed in strong plastic bag; each package in individual paper carton.

# If you have any special requirements for packing, please contact us!

Each package in individual paper carton

Each rolled & compressed, packed in strong plastic bag