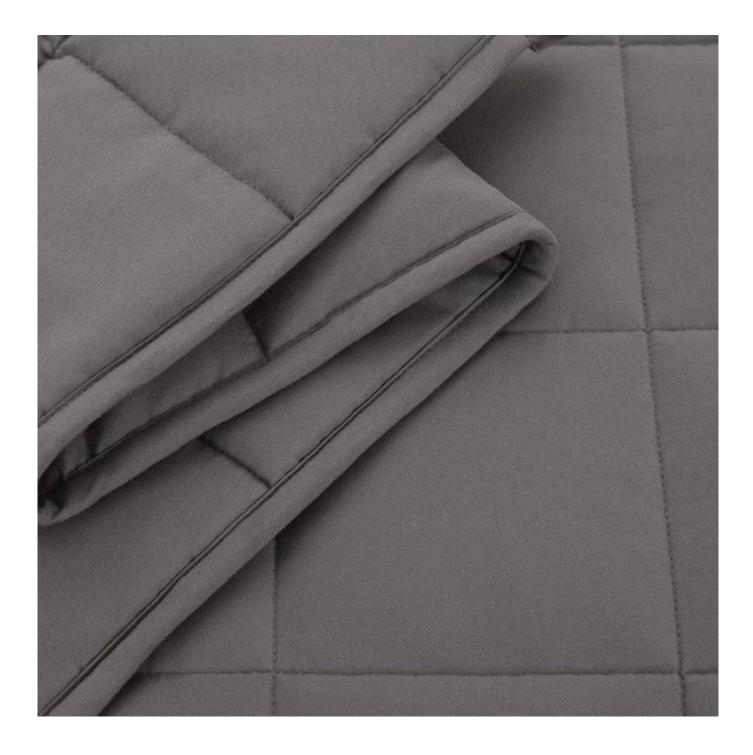

Non-toxic Glass Beads

Skin friendly & comfortable fabric, can directly touch, not easy to stimulate

Beautiful binding for more comfortable touch

Sectional quilting mode, more uniform filling distribution, more solid & soft

With the angle buckles design, easy to fix the quilt cover, prevent the core shift

Labels, Marks & Tags

Packaging & Shipping of Suit For One Person Dark Grey Full Size Cotton Material China Gravity Blanket