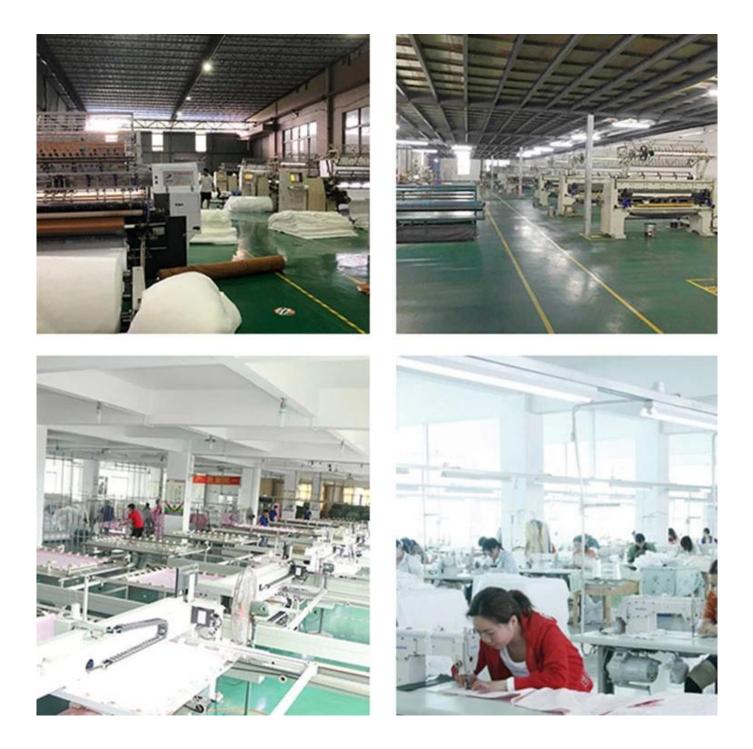

GUANGZHOU TAIDA FIBER PRODUCTS CO., LTD

GUANGZHOU ULTRALOFT TECHNOLOGY CO., LTD

FOSHAN TAIXIANGJIA CO., LTD.

FOSHAN GUIDE TEXTILE CO., LTD.

Our factory covers an area of more than 50,000 square meters, has more than 300 employees ,and the most advanced production technologies and equipment, with an annual output of more than 200 million yuan. We own 4 sets of high-speed fiber wadding production equipment, 1 set of needle punch wadding production line, which can produce various types of fiber wadding, with a daily capacity of 200 tons. Meanwhile, company has introduced 20 sets of computer-controlled quilting machines ,and 30 sets single-needle quilting machines, 100 sets of sewing machines for quilts cover and pillow case, with a daily capacity of more than 5,000 quilts and 10,000 pillows.

### Product Processing

### Raw Fiber / Wadding Workshop

Quilting / Bedding Products Workshop