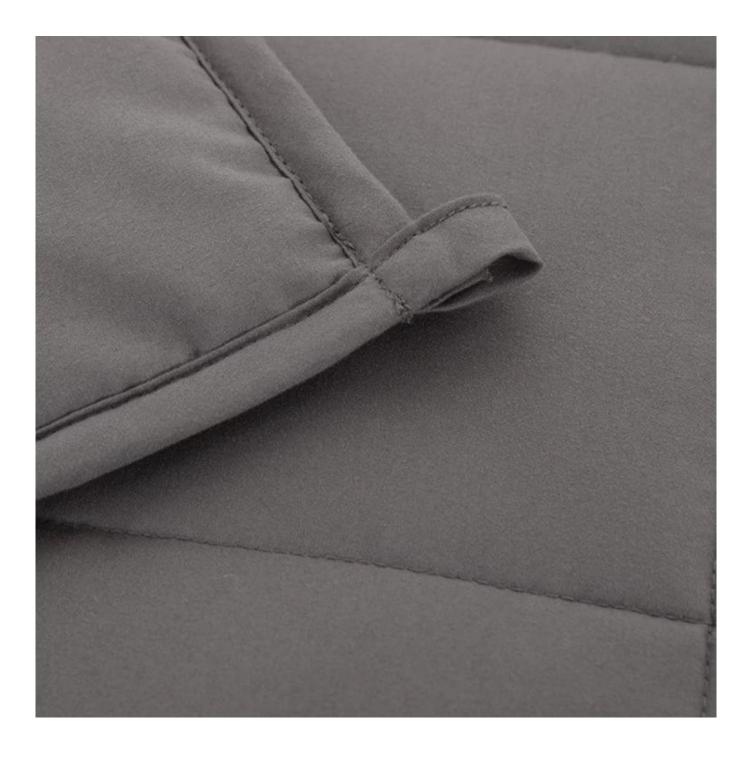

With the angle buckles design, easy to fix the quilt cover, prevent the core shift

Labels, Marks & Tags

Packaging & Shipping of Suit For One Person Dark Grey Full Size Cotton Material China Gravity Blanket