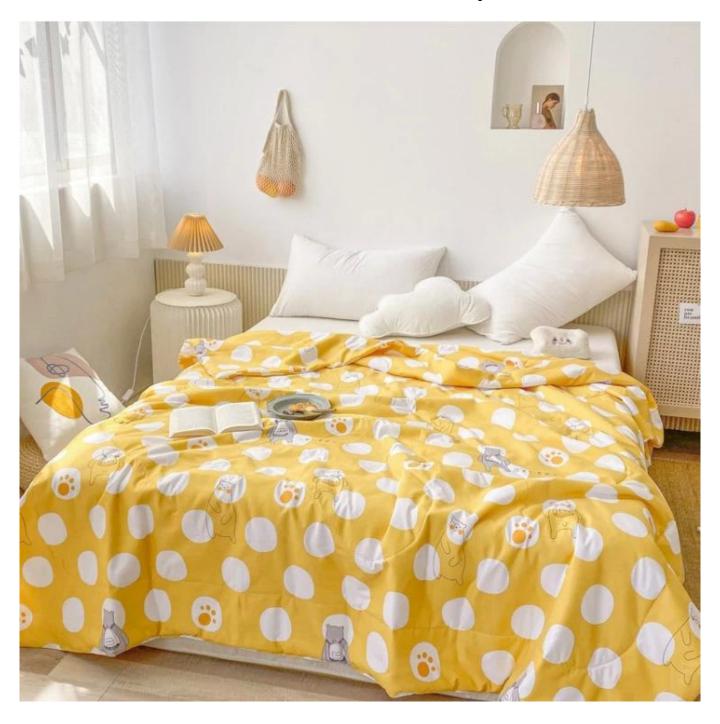

**SOFT MATERIAL** ] 100% microfiber polyester quilt, down alternative filling, ultra soft-to-the-touch feel, lightweight, durable quilted quilt.

[ COMFORTABLE DESIGN FEATURES ] Machine quilting woven stitches add texture and sophistication to your bed, making the design more attractive. High-quality fabrics and fine workmanship, so you don't have to worry about tight seams or gaps in the seams that will loose due to washing.

[ ALL SEASONS ] In spring or summer, the quilts can not only keep warm, but also light and stress-free, bringing you elegant warmth. In fall or winter, you can use it with bedding. Depending on the season, it can be used as comforter, bedspread or coverlets.

Super soft cloud-like skin-friendly surface fabric

3D spiral fiber filling

Labels, Marks & Tags

3D cube-quilted design

Extra soft, premium, unbeatable comfort, like sleeping on a cloud, cloud-like surface