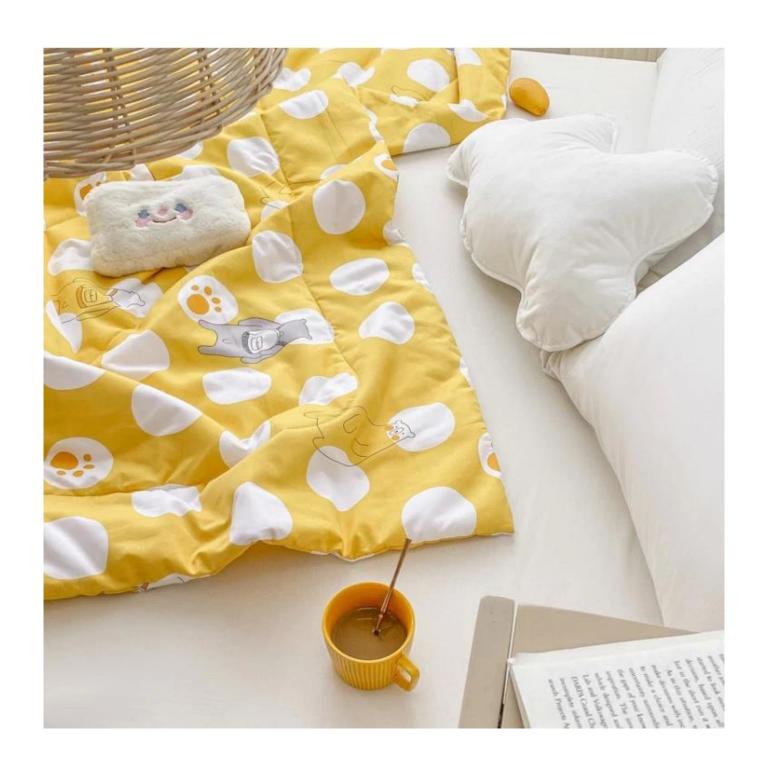

Super soft cloud-like skin-friendly surface fabric

3D spiral fiber filling

Labels, Marks & Tags

3D cube-quilted design

Extra soft, premium, unbeatable comfort, like sleeping on a cloud, cloud-like surface

The thickness of the quilt is uniform and not easy to deform.

Bright color, not easy to fade

Packaging & Shipping of Super Fluffy Ultra Soft Breathable Cal King Size High-Class Hotel Bedding Quilt

If you have any special requirements for packing, please contact us!