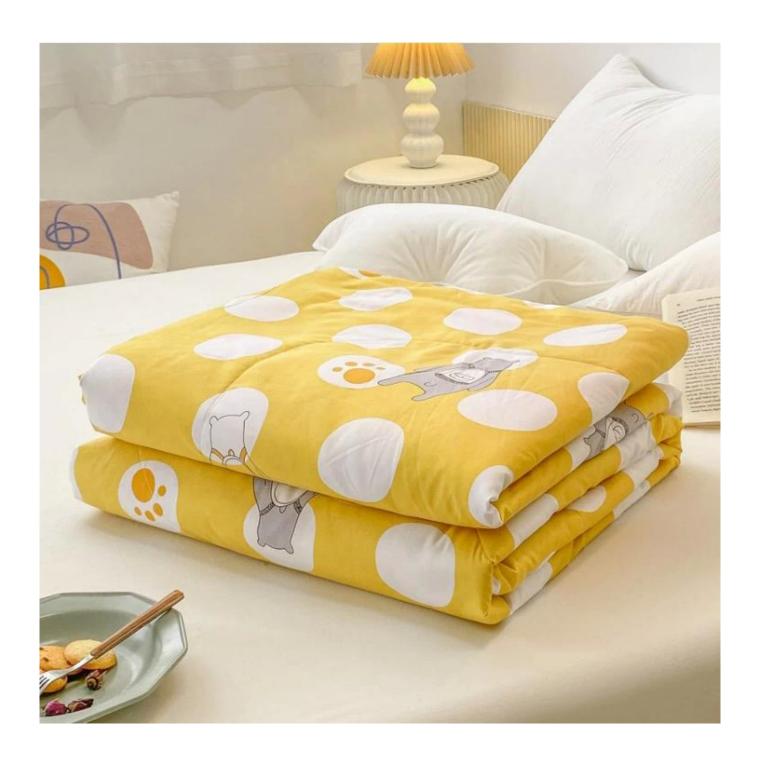

**SOFT MATERIAL** ] 100% microfiber polyester quilt, down alternative filling, ultra soft-to-the-touch feel, lightweight, durable quilted quilt.

[ COMFORTABLE DESIGN FEATURES ] Machine quilting woven stitches add texture and sophistication to your bed, making the design more attractive. High-quality fabrics and fine workmanship, so you don't have to worry about tight seams or gaps in the seams that will loose due to washing.

Super soft cloud-like skin-friendly surface fabric

3D spiral fiber filling

Labels, Marks & Tags

3D cube-quilted design

Extra soft, premium, unbeatable comfort, like sleeping on a cloud, cloud-like surface