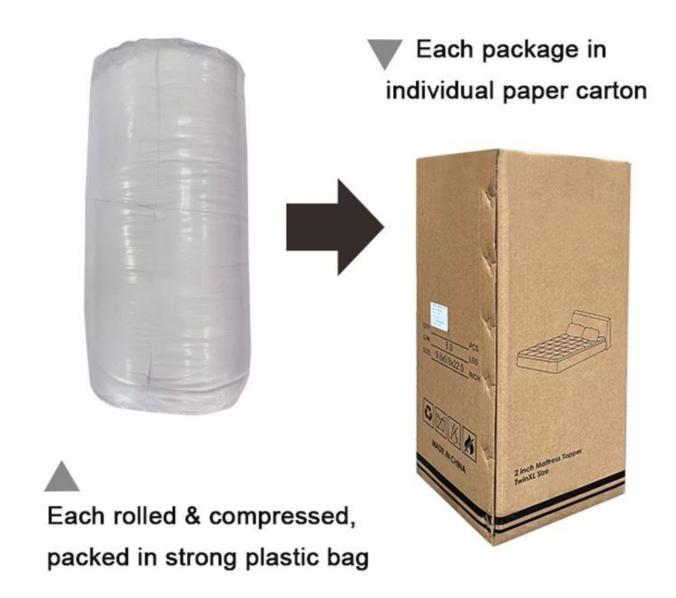

Color: Printing
Brand: TAIDA
Surface: Polyester
Filling: Polyester Filling:

• Filling: Polyester Fiber

• Characteristic: Soft, Skin-friendly, Washable, Antibacterial, Anti-mite, Fluffy

• **Packing:** Each roll is packed in strong plastic bag; each package in individual paper carton.

The thickness of the quilt is uniform and not easy to deform.

Bright color, not easy to fade

Packaging & Shipping of Super Fluffy Ultra Soft Breathable Cal King Size High-Class Hotel Bedding Quilt

If you have any special requirements for packing, please contact us!