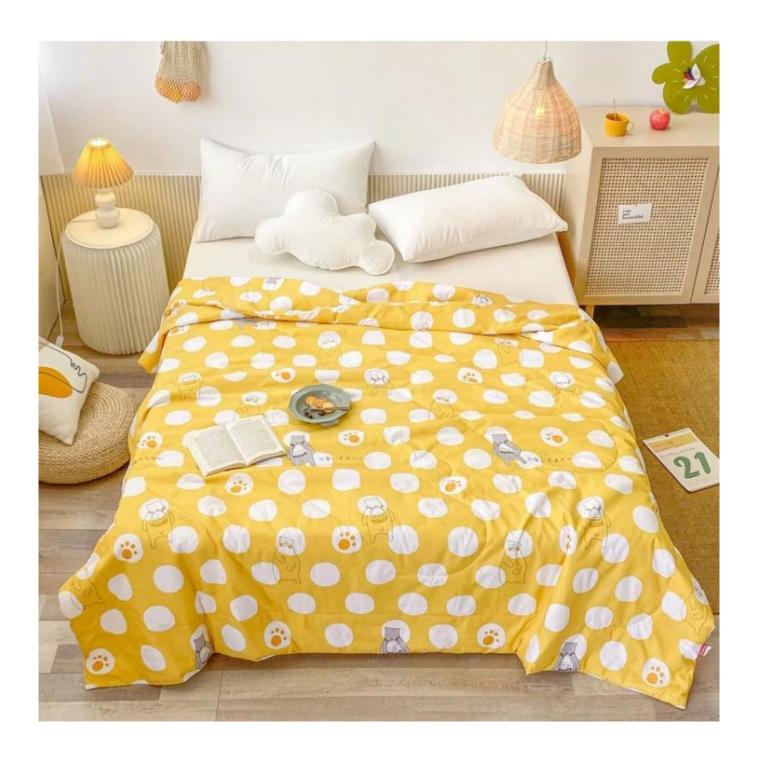

**SOFT MATERIAL** ] 100% microfiber polyester quilt, down alternative filling, ultra soft-to-the-touch feel, lightweight, durable quilted quilt.

[ COMFORTABLE DESIGN FEATURES ] Machine quilting woven stitches add texture and sophistication to your bed, making the design more attractive. High-quality fabrics and fine workmanship, so you don't have to worry about tight seams or gaps in the seams that will loose due to washing.

[ ALL SEASONS ] In spring or summer, the quilts can not only keep warm, but also light and stress-free, bringing you elegant warmth. In fall or winter, you can use it with bedding. Depending on the season, it can be used as comforter, bedspread or coverlets.

Super soft cloud-like skin-friendly surface fabric

3D spiral fiber filling

Labels, Marks & Tags

3D cube-quilted design

Extra soft, premium, unbeatable comfort, like sleeping on a cloud, cloud-like surface