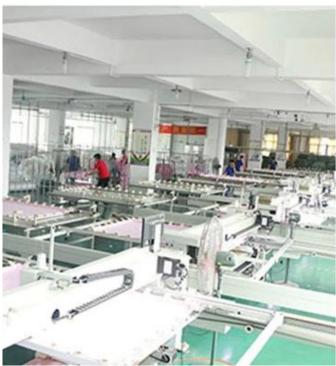

## **Product Processing**

**Raw Fiber / Wadding Workshop** 

**Quilting / Bedding Products Workshop** 

GUANGZHOU TAIDA FIBER PRODUCTS CO., LTD

GUANGZHOU ULTRALOFT TECHNOLOGY CO., LTD

FOSHAN TAIXIANGJIA CO., LTD.

FOSHAN GUIDE TEXTILE CO., LTD.

Our factory covers an area of more than 50,000 square meters, has more than 300 employees ,and the most advanced production technologies and equipment, with an annual output of more than 200 million yuan. We own 4 sets of high-speed fiber wadding production equipment, 1 set of needle punch wadding production line, which can produce various types of fiber wadding, with a daily capacity of 200 tons. Meanwhile, company has introduced 20 sets of computer-controlled quilting machines ,and 30 sets single-needle quilting machines, 100 sets of sewing machines for quilts cover and pillow case, with a daily capacity of more than 5,000 quilts and 10,000 pillows.