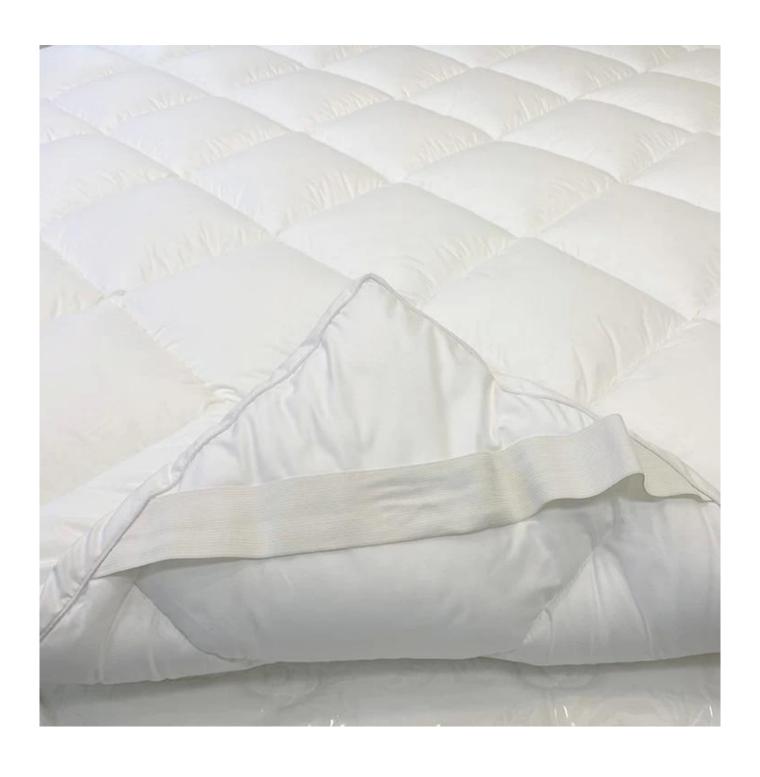

[SMOOTH & STRONG GRIP DEEP POCKET DESIGN] The fully elasticized skirt fits snuggly around mattresses up to 18" thick to help fit any bed mattress you have, its strong elastic helps you to get a tight grip around the mattress allowing you to toss and turn freely at night because it uses high gram weight microfiber with a high elastic rubber band which ensure it is smooth and soft, and durable than other bed toppers which use low gram weight elastic cloth that can be easily torn

Upgraded anchor bands adapt to mattress depth up to 18 inch

Packaging & Shipping of Super Soft Queen Size China Mattress Protector

If you have any special requirements for packing, please contact us!