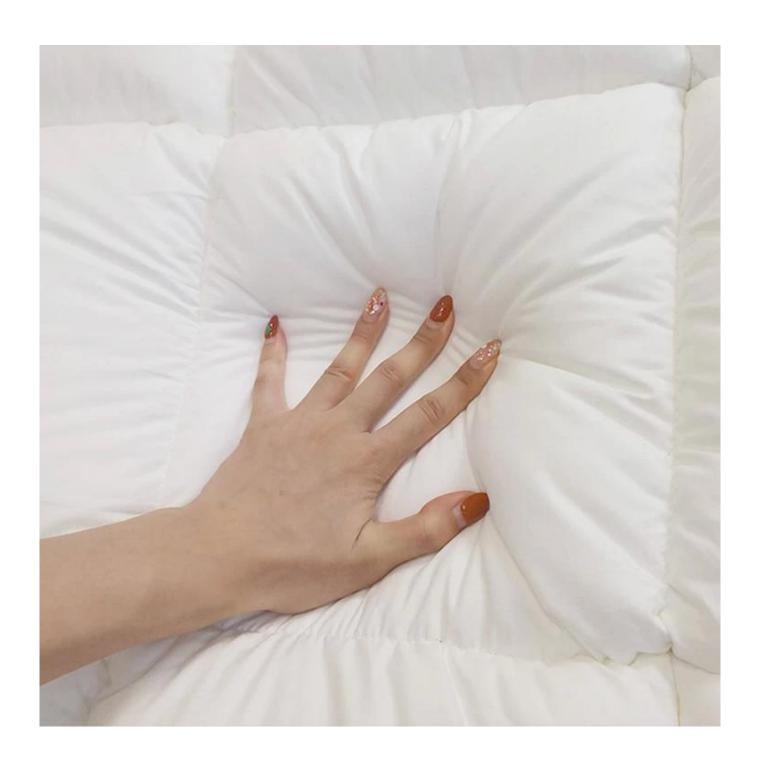

 Packing: Each roll is packed in strong plastic bag; each package in individual paper carton.

[LAVISHLY SOFT SLEEP SURFACE] A extra thick layer of super fluffy and plush down alternative filling creates a luxurious 5-star hotel feeling that is gently melting and folding into the topper and protects your mattress without sacrificing comfort with our mattress pad. Its 3D snow-down cube-quilted baffle box design top is stuffed with down-alternative for greater softness making your night more restful and ensuring you wake up relaxed [ULTIMATE COMFORTABLE EXPERIENCE] Made with high-quality super soft, fresh, and breathable microfiber that will provide you the ultimate comfort you deserve, the thickness provides you the support you need while you sleep, take a nap, or just sit on your bed. Our mattress topper king mattresses topper can help distribute your weight and alleviate pressure points evenly throughout the mattress, allows you to sleep soundly and wake up without back pain

[EASY TO CARE, USE & SUPER DURABLE] The mattress topper is commercial machine washable and does not require expensive dry cleaning. Also, many other products use a nonwoven fabric layer on the backside of the topper to reduce material cost, which causes damage if they flip the topper to the reverse side for utilization. But all front and back surface of our topper is made of very high-quality microfiber which assures both sides can be utilized, this increases the lifespan by double times