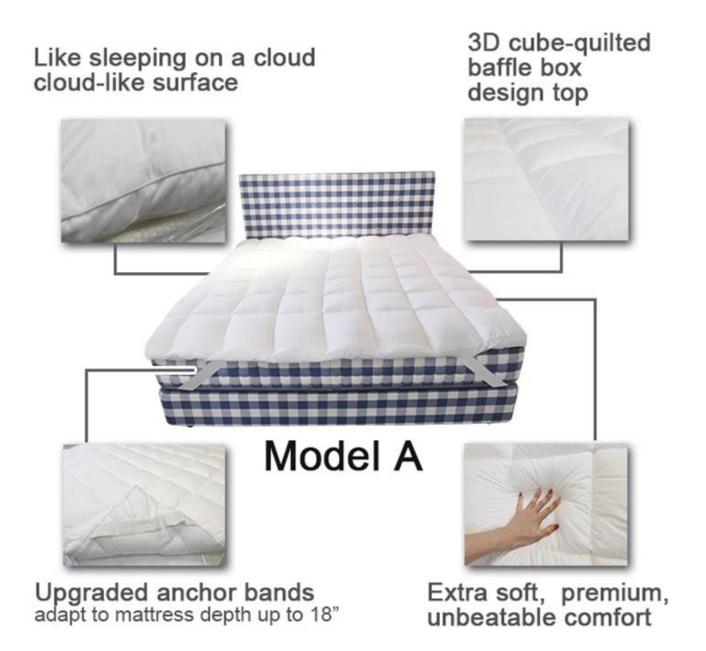

• Design: 3D Cube-quilted Baffle Box Design Top

• Surface: Polyester

• Closure Type: Flexible Elastic Band

• Filling: Polyester Fiber

• Characteristic: Soft, Skin-friendly, Washable, Antibacterial, Anti-mite, Fluffy

[PERSONALIZED CUSTOMIZATION] Please reach out to us with any questions or custom requirements for all products.

Model A: mattress topper with 4-corner anchor bands

Other size can be customized, please contact us!

Super soft cloud-like surface fabric peached finish with good strength performance

3D spiral fiber filling

Labels, Marks & Tags

3D cube-quilted baffle box design top

Extra soft, premium, unbeatable comfort, like sleeping on a cloud, cloud-like surface

Upgraded anchor bands adapt to mattress depth up to 18 inch

Packaging & Shipping of Super Soft Queen Size China Mattress Protector

If you have any special requirements for packing, please contact us!