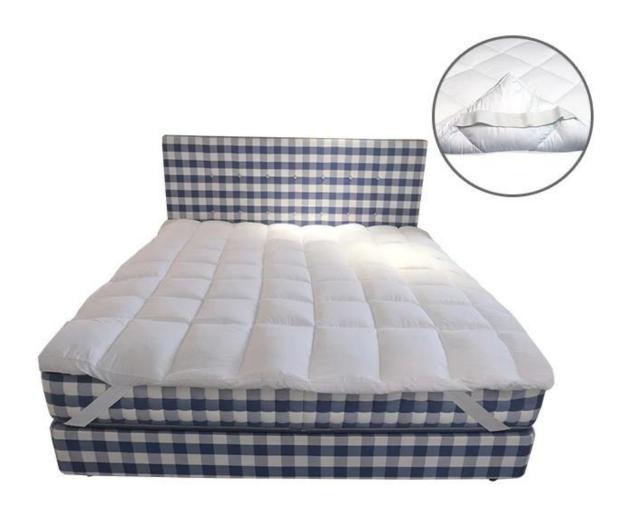

 Packing: Each roll is packed in strong plastic bag; each package in individual paper carton.

[LAVISHLY SOFT SLEEP SURFACE] A extra thick layer of super fluffy and plush down alternative filling creates a luxurious 5-star hotel feeling that is gently melting and folding into the topper and protects your mattress without sacrificing comfort with our mattress pad. Its 3D snow-down cube-quilted baffle box design top is stuffed with down-alternative for greater softness making your night more restful and ensuring you wake up relaxed [ULTIMATE COMFORTABLE EXPERIENCE] Made with high-quality super soft, fresh, and breathable microfiber that will provide you the ultimate comfort you deserve, the thickness provides you the support you need while you sleep, take a nap, or just sit on your bed. Our mattress topper king mattresses topper can help distribute your weight and alleviate pressure points evenly throughout the mattress, allows you to sleep soundly and wake up without back pain

[SMOOTH & STRONG GRIP DEEP POCKET DESIGN] The fully elasticized skirt fits snuggly around mattresses up to 18" thick to help fit any bed mattress you have, its strong elastic helps you to get a tight grip around the mattress allowing you to toss and turn freely at night because it uses high gram weight microfiber with a high elastic rubber band which ensure it is smooth and soft, and durable than other bed toppers which use low gram weight elastic cloth that can be easily torn