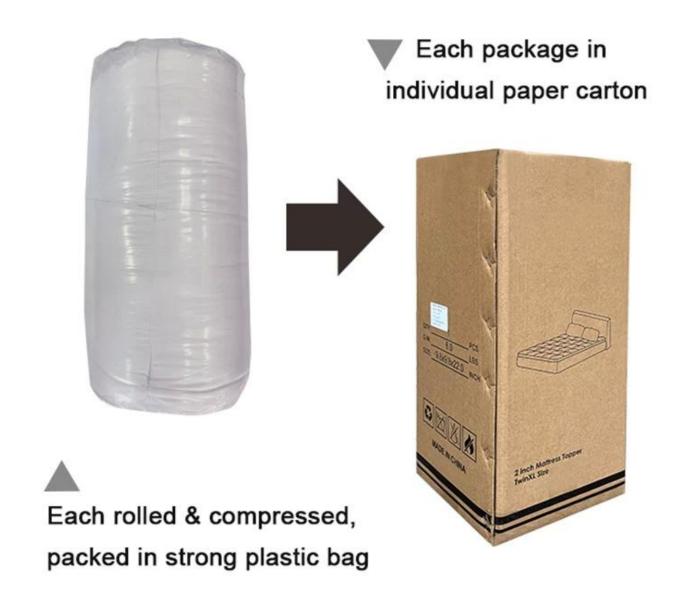

 Packing: Each roll is packed in strong plastic bag; each package in individual paper carton.

[LAVISHLY SOFT SLEEP SURFACE] A extra thick layer of super fluffy and plush down alternative filling creates a luxurious 5-star hotel feeling that is gently melting and folding into the topper and protects your mattress without sacrificing comfort with our mattress pad. Its 3D snow-down cube-quilted baffle box design top is stuffed with down-alternative for greater softness making your night more restful and ensuring you wake up relaxed [ULTIMATE COMFORTABLE EXPERIENCE] Made with high-quality super soft, fresh, and breathable microfiber that will provide you the ultimate comfort you deserve, the thickness provides you the support you need while you sleep, take a nap, or just sit on your bed. Our mattress topper king mattresses topper can help distribute your weight and alleviate pressure points evenly throughout the mattress, allows you to sleep soundly and wake up without back pain

Upgraded anchor bands adapt to mattress depth up to 18 inch

Packaging & Shipping of Super Soft Queen Size China Mattress Protector

If you have any special requirements for packing, please contact us!