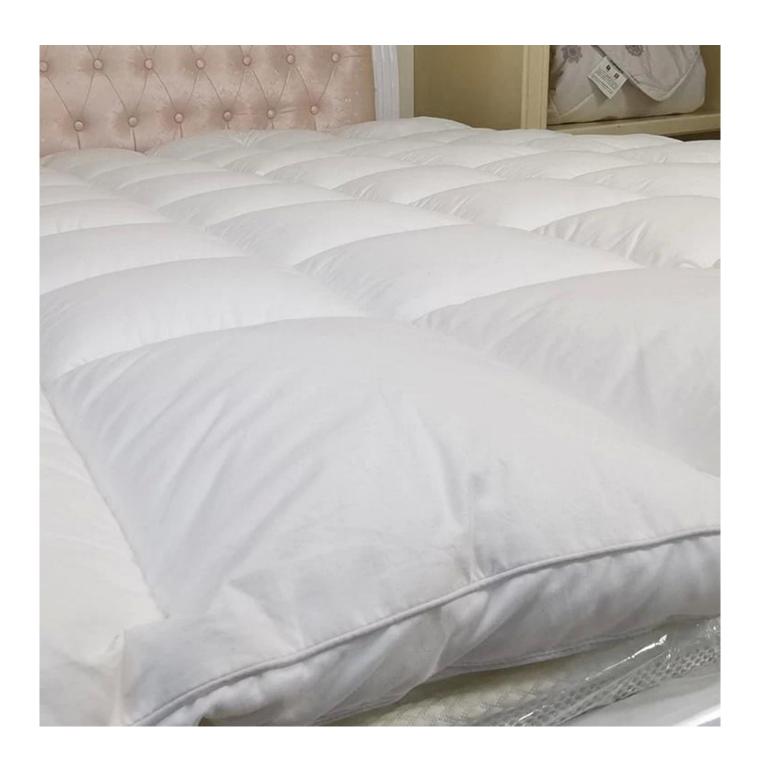

 Packing: Each roll is packed in strong plastic bag; each package in individual paper carton.

[LAVISHLY SOFT SLEEP SURFACE] A extra thick layer of super fluffy and plush down alternative filling creates a luxurious 5-star hotel feeling that is gently melting and folding into the topper and protects your mattress without sacrificing comfort with our mattress pad. Its 3D snow-down cube-quilted baffle box design top is stuffed with down-alternative for greater softness making your night more restful and ensuring you wake up relaxed [ULTIMATE COMFORTABLE EXPERIENCE] Made with high-quality super soft, fresh, and breathable microfiber that will provide you the ultimate comfort you deserve, the thickness provides you the support you need while you sleep, take a nap, or just sit on your bed. Our mattress topper king mattresses topper can help distribute your weight and alleviate pressure points evenly throughout the mattress, allows you to sleep soundly and wake up without back pain

Super soft cloud-like surface fabric peached finish with good strength performance

3D spiral fiber filling

Labels, Marks & Tags

3D cube-quilted baffle box design top

Extra soft, premium, unbeatable comfort, like sleeping on a cloud, cloud-like surface