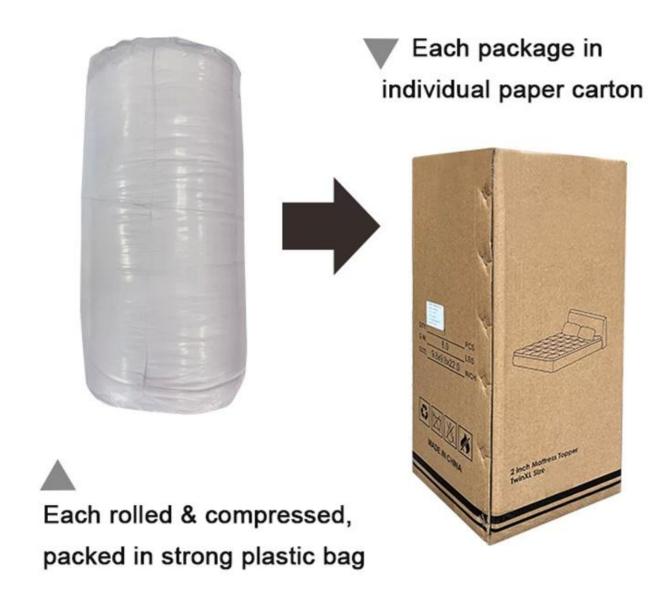

# Product Description of Temperature Regulating With Glass Sand Hush 2in-1 Luxury Custom Weighted Blanket

- Item: Temperature Regulating With Glass Sand Hush 2-in-1 Luxury Custom Weighted Blanket
- Size: Twin, Full, King or customized
- Color: Grey
- Net Weight: 5 lbsBrand: TAIDA
- Surface: Skin-friendly fabric
- Filling: Cotton and fine-grade glass beads
- Characteristic: Soft, Skin-friendly, Washable, Antibacterial, Anti-mite, Fluffy
- **Packing:** Each roll is packed in strong plastic bag; each package in individual paper carton.

With the angle buckles design, easy to fix the quilt cover, prevent the core shift

Labels, Marks & Tags

Packaging & Shipping of Temperature Regulating With Glass Sand Hush 2-in-1 Luxury Custom Weighted Blanket

If you have any special requirements for packing, please contact us!