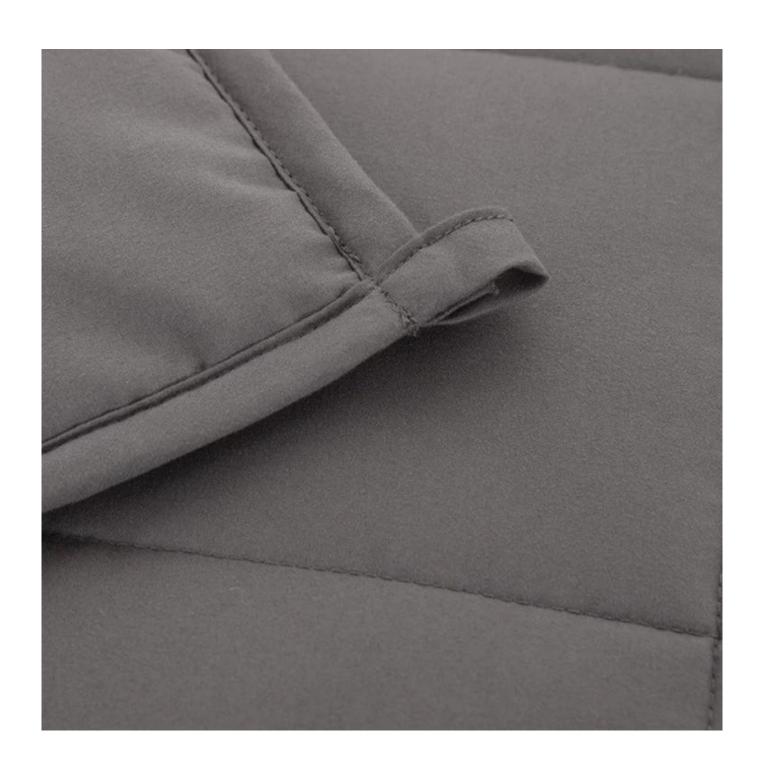

With the angle buckles design, easy to fix the quilt cover, prevent the core shift

Labels, Marks & Tags

Packaging & Shipping of Temperature Regulating With Glass Sand Hush 2-in-1 Luxury Custom Weighted Blanket