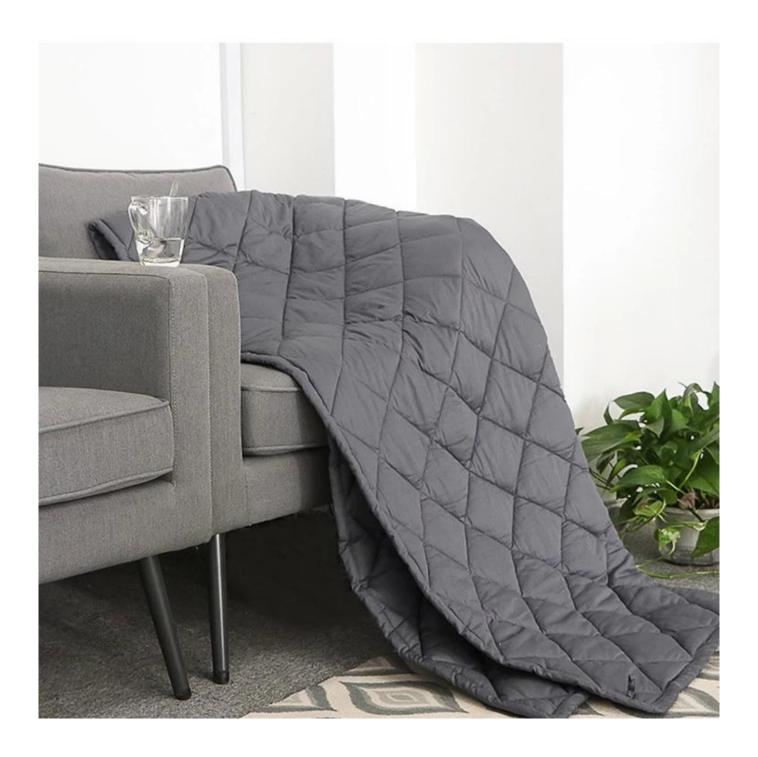

## **Ultra-soft Quilted Gravity Blanket**

**[ GOOD NEWS FOR POOR SLEEPERS ]** Weighted blanket offers a natural way to help calm your body for a restful night of sleep, great calming sensory weighted blanket for adults and children to help decompress and provide comfort. Perfect for those who are under deep pressure that needs a relaxing and good sleep.

[ SAFE]BREATHABLE HEAVY BLANKET ] Heavy blanket makes high-density sewing technology, prevent the loose of the thread and leakage of the beads. Unique design will firmly keep the beads inside for the best breathability and keep you at the perfect temperature, perfectly adapted to year-round safe use.