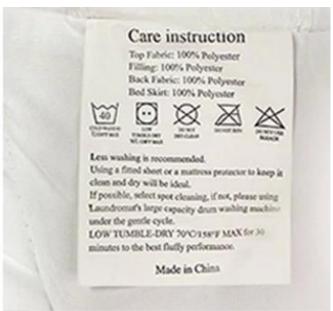

With the angle buckles design, easy to fix the quilt cover, prevent the core shift

Labels, Marks & Tags

Packaging & Shipping of Temperature Regulating With Glass Sand Hush 2-in-1 Luxury Custom Weighted Blanket