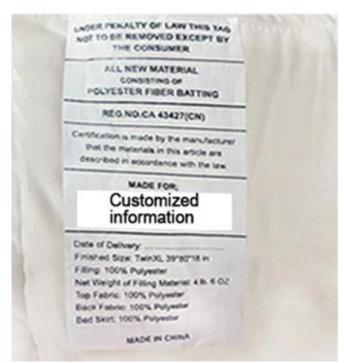

With the angle buckles design, easy to fix the quilt cover, prevent the core shift

Labels, Marks & Tags

Packaging & Shipping of Temperature Regulating With Glass Sand Hush 2-in-1 Luxury Custom Weighted Blanket