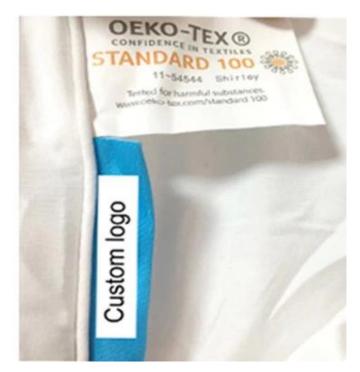

With the angle buckles design, easy to fix the quilt cover, prevent the core shift

Labels, Marks & Tags

Packaging & Shipping of Temperature Regulating With Glass Sand Hush 2-in-1 Luxury Custom Weighted Blanket

## Confidence in textiles OEKO-TEX standard 100 certification Global Recycling Standard (GRS) certificate Dupont<sup>™</sup> Sorona<sup>®</sup> Common Thread certification Germany Cell Solution<sup>®</sup> CLIMA fiber authorization