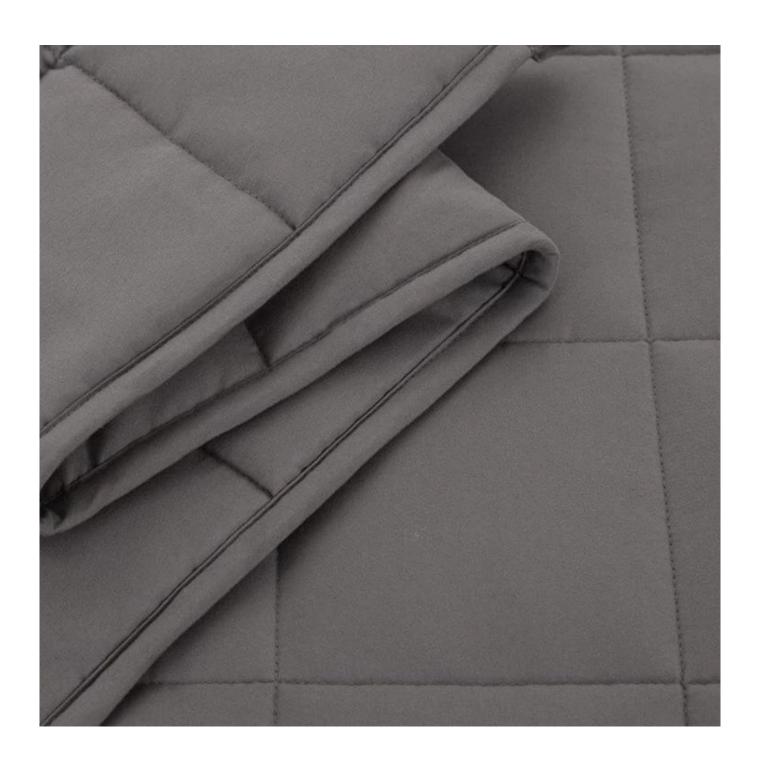

[ SAFE]BREATHABLE HEAVY BLANKET ] Heavy blanket makes high-density sewing technology, prevent the loose of the thread and leakage of the beads. Unique design will firmly keep the beads inside for the best breathability and keep you at the perfect temperature, perfectly adapted to year-round safe use.

**[ EVEN WEIGHT DISTRIBUTION ]** Cooling weighted blanket features small compartments with precision stitching to prevent the beads from transferring from shifting from one compartment to another, making the blanket distribute the weight evenly and allow the blanket to conform to your body.

With the angle buckles design, easy to fix the quilt cover, prevent the core shift

Labels, Marks & Tags

Packaging & Shipping of Temperature Regulating With Glass Sand Hush 2-in-1 Luxury Custom Weighted Blanket