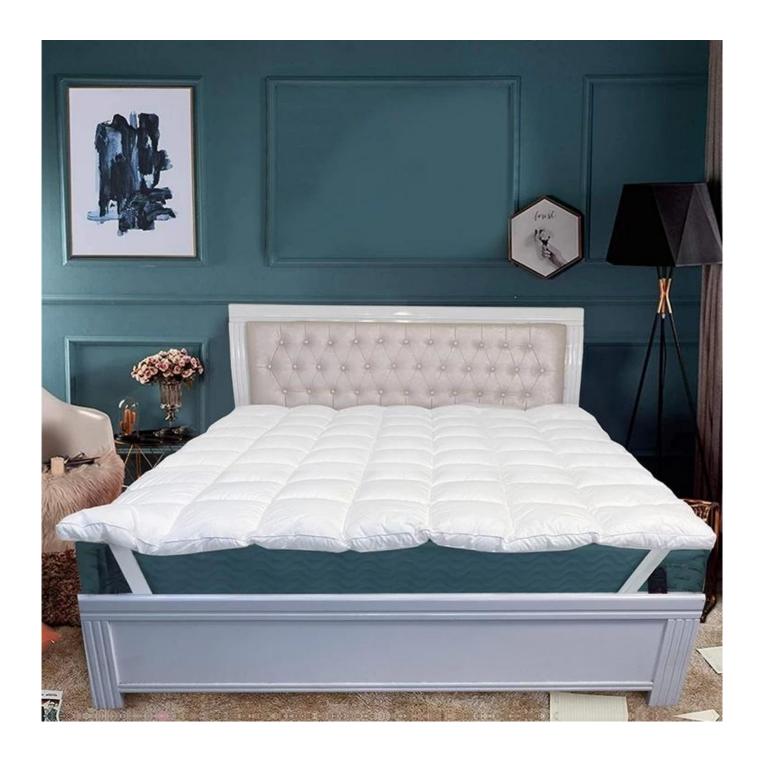

# Ultra Soft King Size China Mattress Protector Custom

#### Product Description of Ultra Soft King Size China Mattress Protector

Item: Ultra Soft King Size China Mattress Protector
 Size: Twin, Twin XL, Full, Queen, King, Cal King

Color: WhiteBrand: TAIDA

• Design: 3D Cube-quilted Baffle Box Design Top

[LAVISHLY SOFT SLEEP SURFACE] A extra thick layer of super fluffy and plush down alternative filling creates a luxurious 5-star hotel feeling that is gently melting and folding into the topper and protects your mattress without sacrificing comfort with our mattress pad. Its 3D snow-down cube-quilted baffle box design top is stuffed with down-alternative for greater softness making your night more restful and ensuring you wake up relaxed [ULTIMATE COMFORTABLE EXPERIENCE] Made with high-quality super soft, fresh, and breathable microfiber that will provide you the ultimate comfort you deserve, the thickness provides you the support you need while you sleep, take a nap, or just sit on your bed. Our mattress topper king mattresses topper can help distribute your weight and alleviate pressure points evenly throughout the mattress, allows you to sleep soundly and wake up without back pain