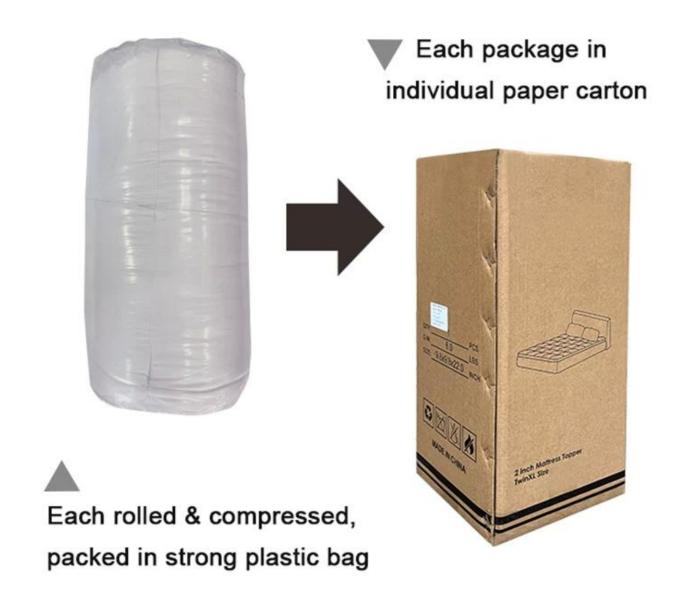

• Surface: Polyester

• Closure Type: Flexible Elastic Band

• Filling: Polyester Fiber

• Characteristic: Soft, Skin-friendly, Washable, Antibacterial, Anti-mite, Fluffy

 Packing: Each roll is packed in strong plastic bag; each package in individual paper carton.

Upgraded anchor bands adapt to mattress depth up to 18 inch

Packaging & Shipping of Ultra Soft King Size China Mattress Protector

If you have any special requirements for packing, please contact us!