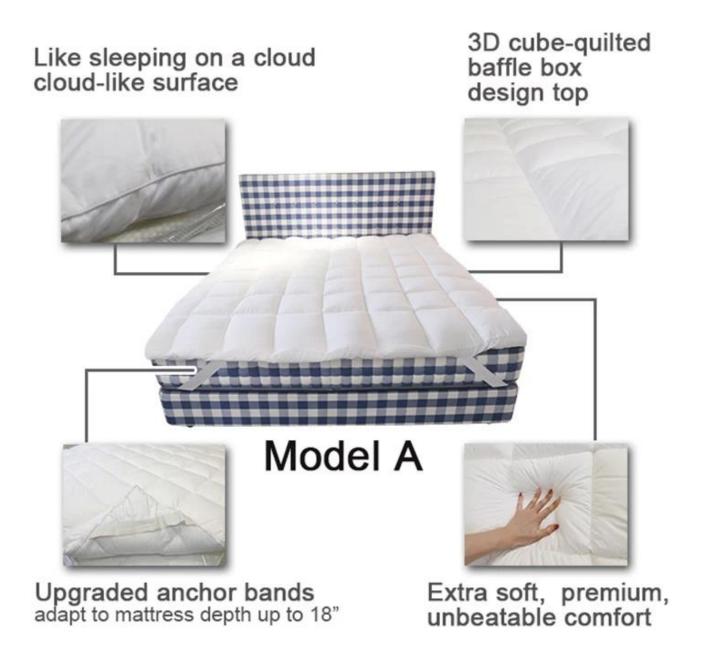

[PERSONALIZED CUSTOMIZATION] Please reach out to us with any questions or custom requirements for all products.

Model A: mattress topper with 4-corner anchor bands

Other size can be customized, please contact us!

Super soft cloud-like surface fabric peached finish with good strength performance

3D spiral fiber filling

Labels, Marks & Tags

3D cube-quilted baffle box design top

Extra soft, premium, unbeatable comfort, like sleeping on a cloud, cloud-like surface

Upgraded anchor bands adapt to mattress depth up to 18 inch

Packaging & Shipping of Ultra Soft King Size China Mattress Protector

If you have any special requirements for packing, please contact us!