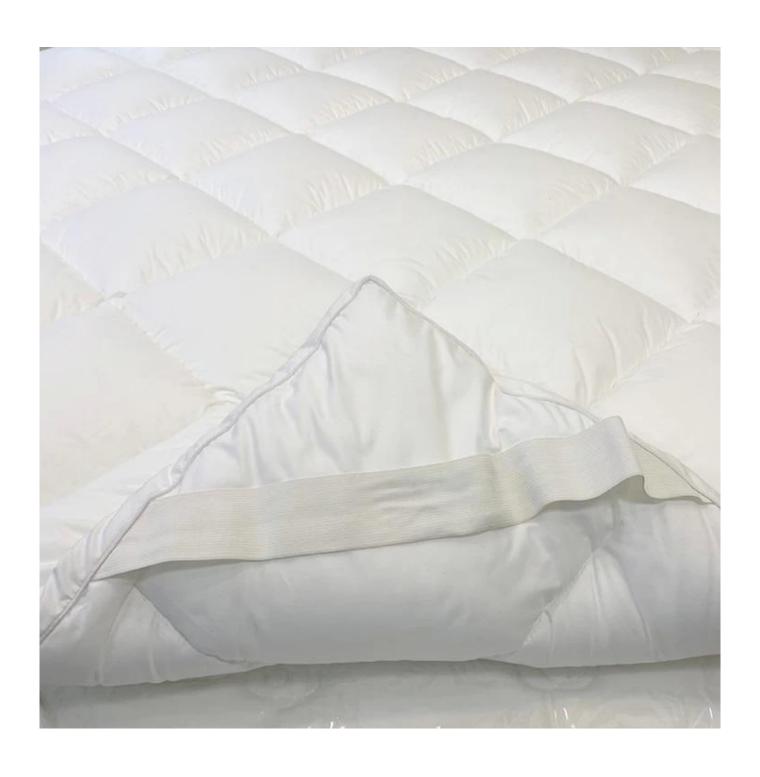

[SMOOTH & STRONG GRIP DEEP POCKET DESIGN] The fully elasticized skirt fits snuggly around mattresses up to 18" thick to help fit any bed mattress you have, its strong elastic helps you to get a tight grip around the mattress allowing you to toss and turn freely at night because it uses high gram weight microfiber with a high elastic rubber band which ensure it is smooth and soft, and durable than other bed toppers which use low gram weight elastic cloth that can be easily torn

Upgraded anchor bands adapt to mattress depth up to 18 inch

Packaging & Shipping of Ultra Soft King Size China Mattress Protector

If you have any special requirements for packing, please contact us!