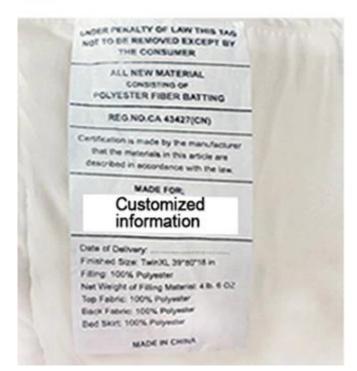

[PERSONALIZED CUSTOMIZATION] Please reach out to us with any questions or custom requirements for all products.

Model A: mattress topper with 4-corner anchor bands

Other size can be customized, please contact us!

| Production size specification |                           | Quilted baffle boxes Qty. | Product net<br>weight (kg) | Carton<br>weight (kg) | product gross<br>weight (kg) | Carton size<br>(cm) | Carton size<br>(inch) |
|-------------------------------|---------------------------|---------------------------|----------------------------|-----------------------|------------------------------|---------------------|-----------------------|
| Twin                          | 39*75 inch<br>(99*190cm)  | 4*8                       | 2.67                       | 0.55                  | 3.22                         | 25*25*56            | 9.8*9.8*22.0          |
| Twin XL                       | 39*80 inch<br>(99*203cm)  | 4*8                       | 2.69                       | 0.55                  | 3.24                         | 25*25*56            | 9.8*9.8*22.0          |
| Full                          | 54*75 inch<br>(137*190cm) | 6*8                       | 3.44                       | 0.6                   | 4.04                         | 28*28*55            | 11.0*110*21.7         |
| Queen                         | 60*75 inch<br>(153*203cm) | 6*8                       | 4.1                        | 0.65                  | 4.75                         | 29*29*59            | 11.4*11.4*23.2        |
| King                          | 76*80 inch<br>(193*203cm) | 8*8                       | 5.05                       | 0.8                   | 5.85                         | 32*32*59            | 12.6*12.6*23.2        |
| Cal King                      | 72*84 inch<br>(183*213cm) | 7*8                       | 5.05                       | 0.8                   | 5.85                         | 32*32*59            | 12.6*12.6*23.2        |

Super soft cloud-like surface fabric peached finish with good strength performance

3D spiral fiber filling

Labels, Marks & Tags

3D cube-quilted baffle box design top

Extra soft, premium, unbeatable comfort, like sleeping on a cloud, cloud-like surface