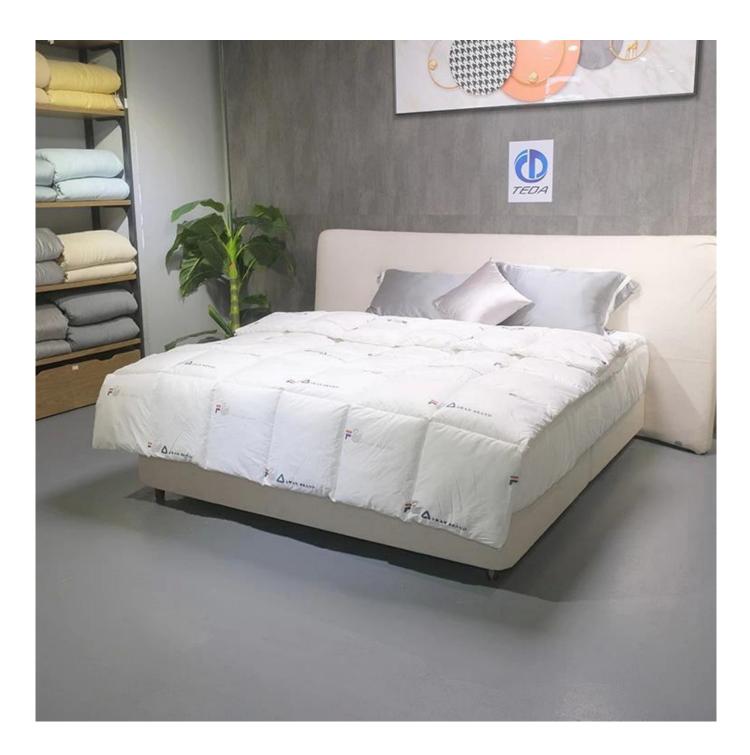

[ **SOFT & FLUFFT** ] The fabric of down alternative comforter is SOFT and BREATHABLE, suitable for year round use. This down alternative comforter is fluffy and lightweight, not too heavy to pressure you. Simple but elegant design, fits various type of decoration, adding more beauty and coziness to your bedroom.

[ DESIGN & CRAFT ] Crafted with box stitching technology, secure the filling in place, with zero concern of filling leakage or loose thread. EXQUISITE hemming, durable and long lasting. This down alternative comforter is built to LAST.

[ **PERFECT GIFT ]** As a great gift for your family or friends on special occasions, birthday or Christmas. Everyone deserves the most elegant and comfortable quilt sets, provide you with a comfortable sleeping experience.

## **Ultra-soft Quilted Down Alternative Comforter**