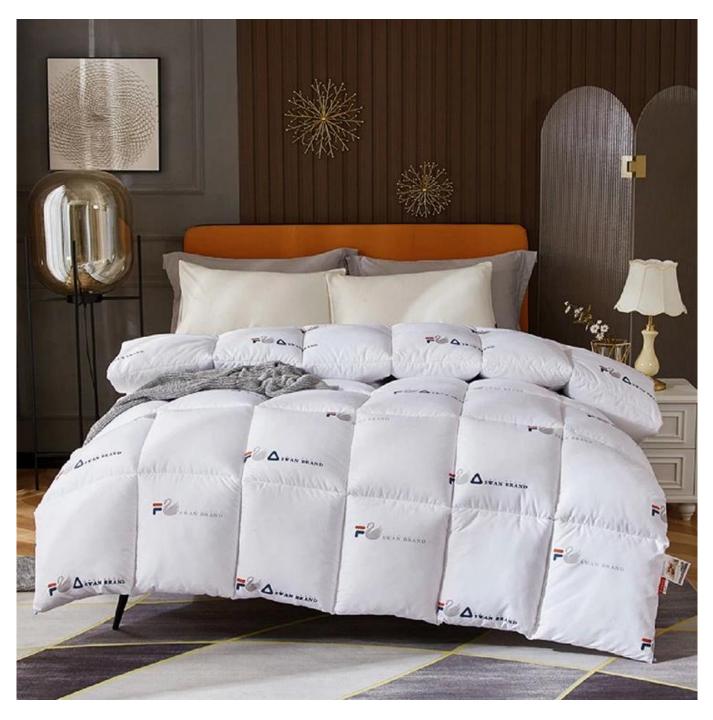

[ **SOFT & FLUFFT** ] The fabric of down alternative comforter is SOFT and BREATHABLE, suitable for year round use. This down alternative comforter is fluffy and lightweight, not too heavy to pressure you. Simple but elegant design, fits various type of decoration, adding more beauty and coziness to your bedroom.

[ DESIGN & CRAFT ] Crafted with box stitching technology, secure the filling in place, with zero concern of filling leakage or loose thread. EXQUISITE hemming, durable and long lasting. This down alternative comforter is built to LAST.

[ **PERFECT GIFT ]** As a great gift for your family or friends on special occasions, birthday or Christmas. Everyone deserves the most elegant and comfortable quilt sets, provide you with a comfortable sleeping experience.

## **Ultra-soft Quilted Down Alternative Comforter**