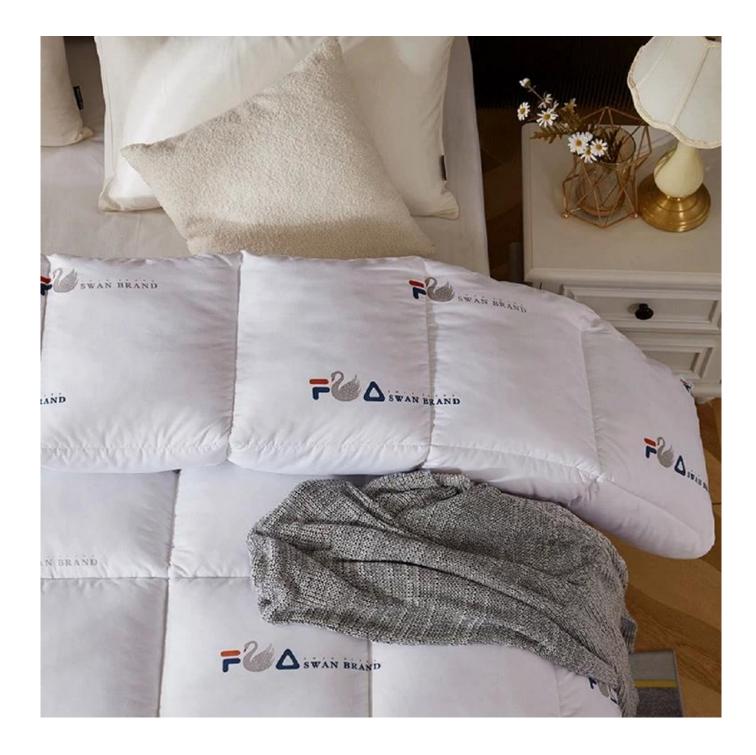

## Featured box stitched

Extra soft, premium, unbeatable comfort, like sleeping on a cloud, cloud-like surface

# Customizable brand logo

Labels, Marks & Tags

Packaging & Shipping of Ultra-Soft Premium Goose Box Stitched Down Alternative Comforter Custom