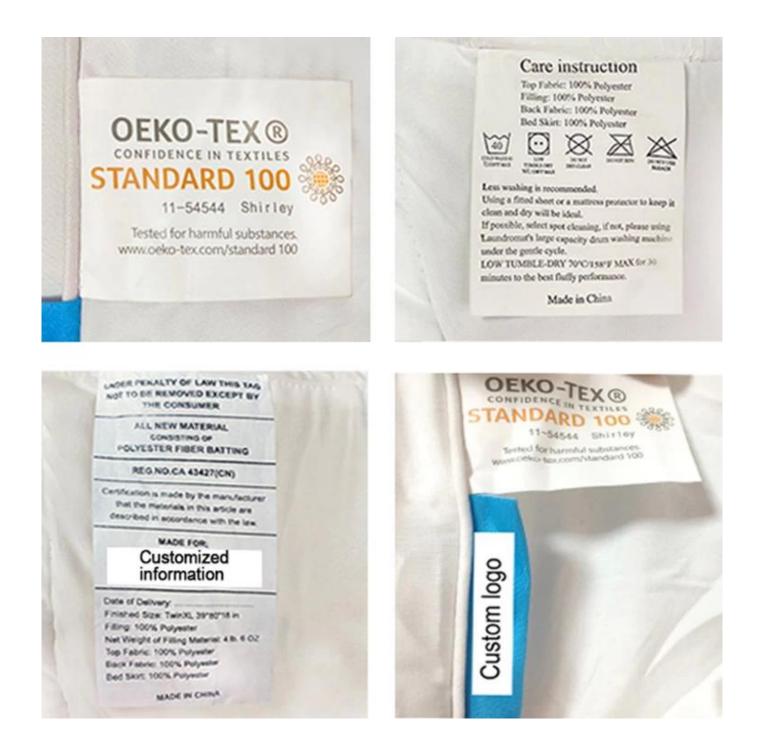

# Customizable brand logo

Labels, Marks & Tags

Packaging & Shipping of Ultra-Soft Premium Goose Box Stitched Down Alternative Comforter Custom

## Certifications

**Our Certifications:** 

NATIONAL HIGH-TECH ENTERPRISE certificate Business Social Compliance Initiative (BSCI) certification ISO9001 Quality Management System Certification Confidence in textiles OEKO-TEX standard 100 certification Global Recycling Standard (GRS) certificate Dupont<sup>™</sup> Sorona<sup>®</sup> Common Thread certification Germany Cell Solution<sup>®</sup> CLIMA fiber authorization