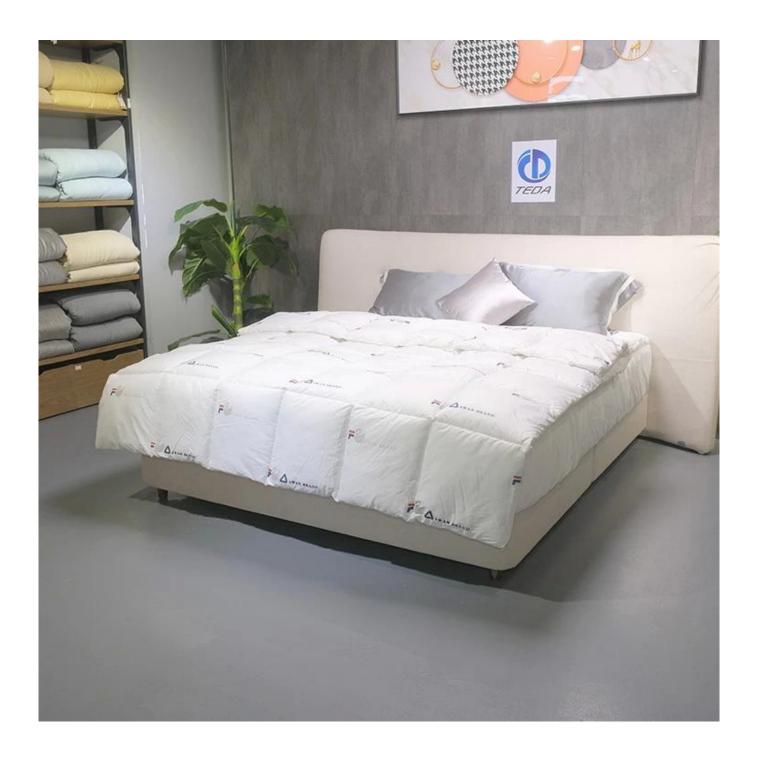

**SOFT & FLUFFT** The fabric of down alternative comforter is SOFT and BREATHABLE, suitable for year round use. This down alternative comforter is fluffy and lightweight, not too heavy to pressure you. Simple but elegant design, fits various type of decoration, adding more beauty and coziness to your bedroom.

## **Ultra-soft Quilted Down Alternative Comforter**