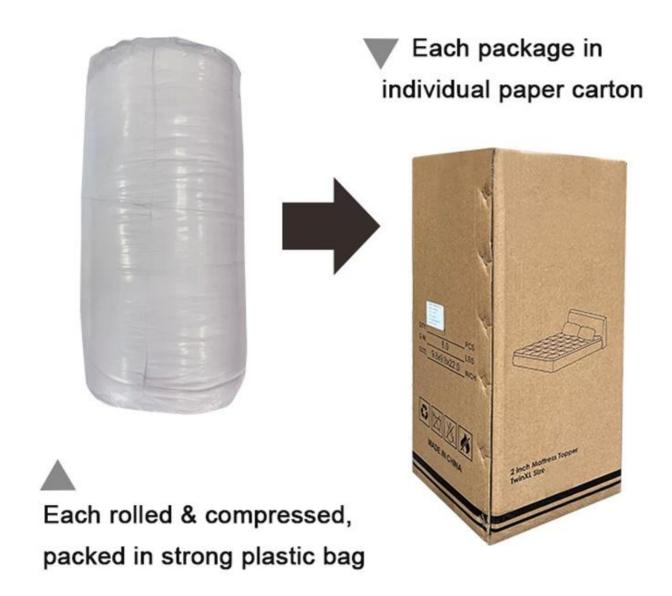

• Surface: Polyester

• Filling: Down Alternative

• Characteristic: Soft, Skin-friendly, Washable, Antibacterial, Anti-mite, Fluffy

• **Packing:** Each roll is packed in strong plastic bag; each package in individual paper carton.

Labels, Marks & Tags

Packaging & Shipping of Ultra-Warm Household Winter Down Alternative Comforter

If you have any special requirements for packing, please contact us!