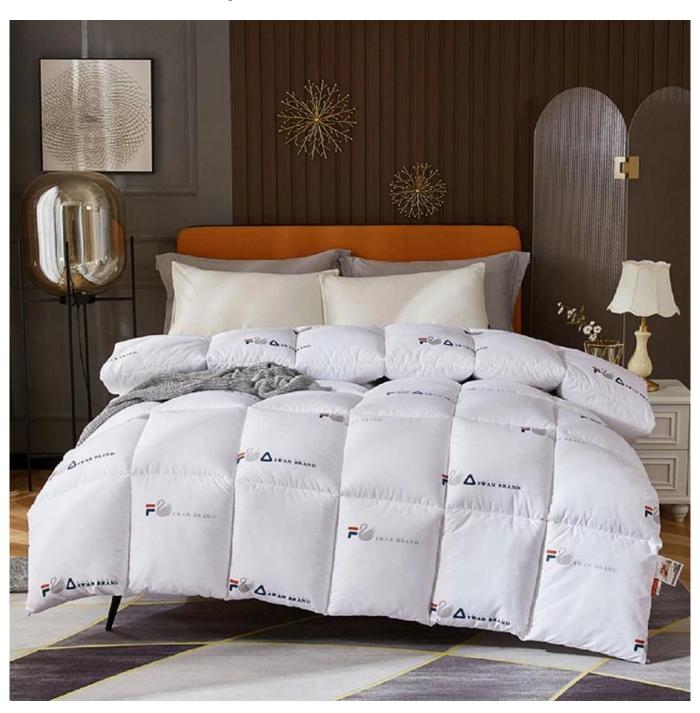

**SOFT & FLUFFT** The fabric of down alternative comforter is SOFT and BREATHABLE, suitable for year round use. This down alternative comforter is fluffy and lightweight, not too heavy to pressure you. Simple but elegant design, fits various type of decoration, adding more beauty and coziness to your bedroom.

## **Ultra-soft Quilted Down Alternative Comforter**