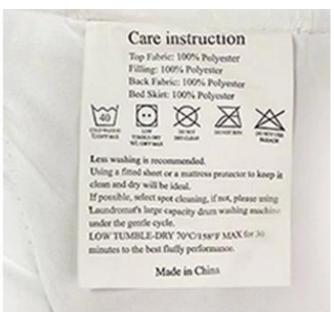

Labels, Marks & Tags

Packaging & Shipping of Ultra-Warm Household Winter Down Alternative Comforter

If you have any special requirements for packing, please contact us!