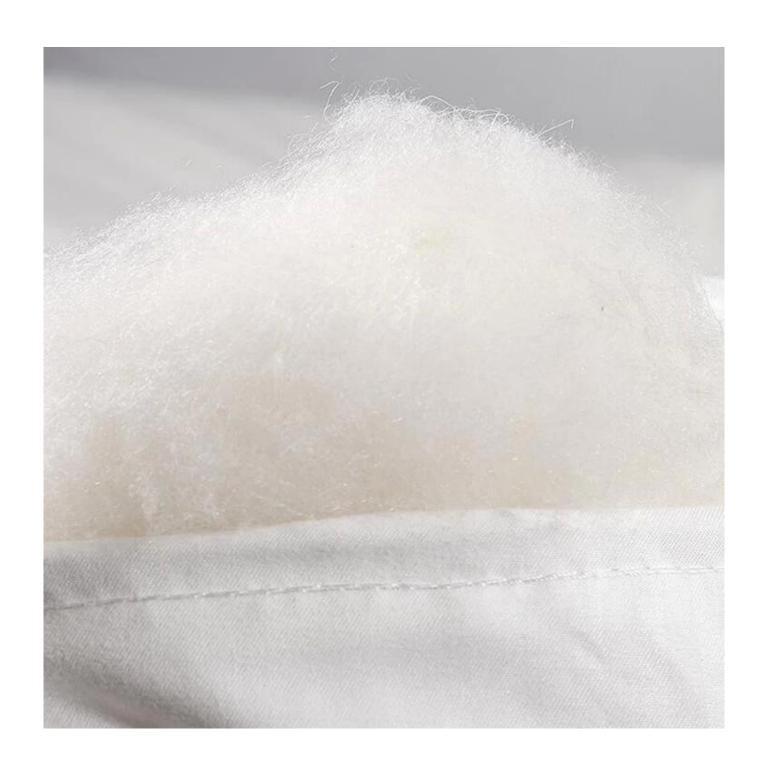

[ PREMIUM FILLING & THERMAL ABLILTY ] Adopts PREMIUM polyfill, FLUFFY and well-distributed, without any concern for clumping or horrible odor. Great choice for those who can't use goose down and feather bedding. Great ability of KEEPING WARM even on cold winter nights, maintains your bed at a COZY temperature, provides you with healthy and sound sleep

3D spiral fiber filling

Bright printing pattern, not easy to fade

**Featured box stitched** 

Extra soft, premium, unbeatable comfort, like sleeping on a cloud, cloud-like surface

**Customizable brand logo** 