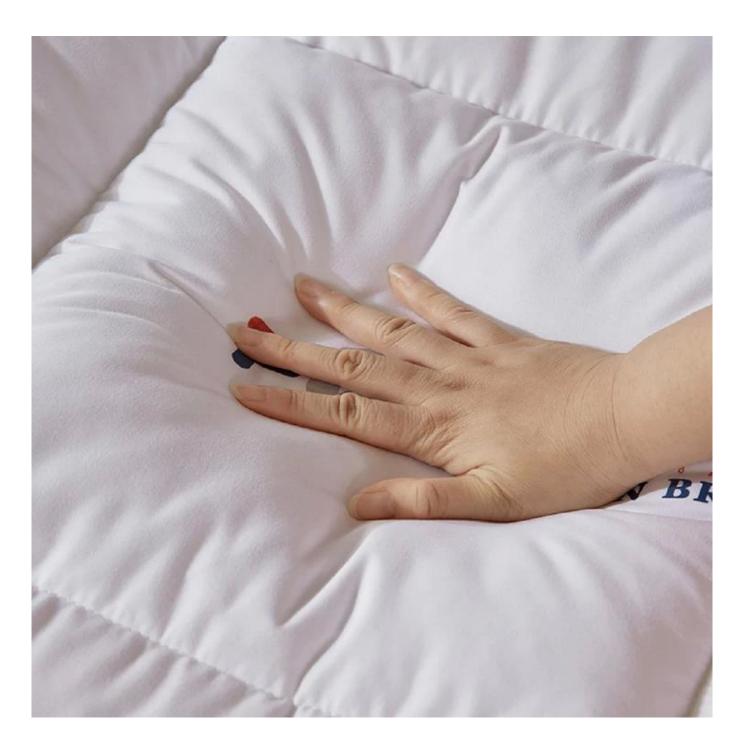

**SOFT & FLUFFT** The fabric of down alternative comforter is SOFT and BREATHABLE, suitable for year round use. This down alternative comforter is fluffy and lightweight, not too heavy to pressure you. Simple but elegant design, fits various type of decoration, adding more beauty and coziness to your bedroom.

[ PREMIUM FILLING & THERMAL ABLILTY ] Adopts PREMIUM polyfill, FLUFFY and well-distributed, without any concern for clumping or horrible odor. Great choice for those who can't use goose down and feather bedding. Great ability of KEEPING WARM even on cold winter nights, maintains your bed at a COZY temperature, provides you with healthy and sound sleep