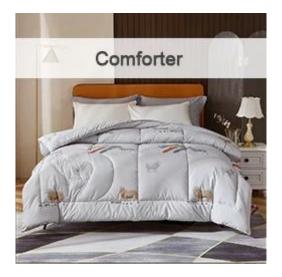

#### Product Description of Washable Printing Down Alternative Comforter

- Item: Washable Printing Down Alternative Comforter
- Size: Twin, Full, King or customized
- Color: Printing
- Net Weight: 3kg
- Brand: TAIDA
- Surface: Polyester
- Filling: Down Alternative
- Characteristic: Soft, Skin-friendly, Washable, Antibacterial, Anti-mite, Fluffy
- **Packing:** Each roll is packed in strong plastic bag; each package in individual paper carton.

[ **SOFT & FLUFFT** ] The fabric of down alternative comforter is SOFT and BREATHABLE, suitable for year round use. This down alternative comforter is fluffy and lightweight, not too heavy to pressure you. Simple but elegant design, fits various type of decoration, adding more beauty and coziness to your bedroom.