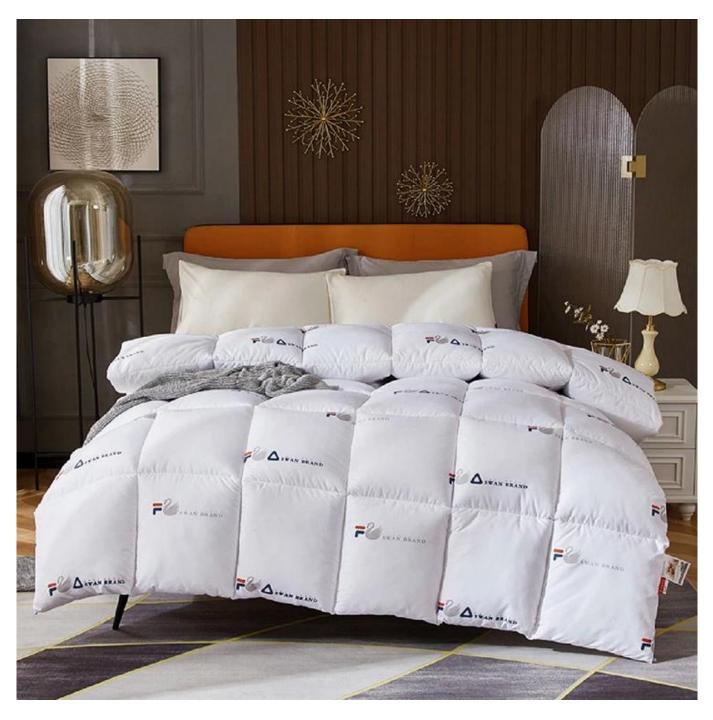

#### Product Description of Washable Printing Down Alternative Comforter

- Item: Washable Printing Down Alternative Comforter
- Size: Twin, Full, King or customized
- Color: Printing
- Net Weight: 3kg
- Brand: TAIDA
- Surface: Polyester
- Filling: Down Alternative
- Characteristic: Soft, Skin-friendly, Washable, Antibacterial, Anti-mite, Fluffy
- **Packing:** Each roll is packed in strong plastic bag; each package in individual paper carton.

[ **SOFT & FLUFFT** ] The fabric of down alternative comforter is SOFT and BREATHABLE, suitable for year round use. This down alternative comforter is fluffy and lightweight, not too heavy to pressure you. Simple but elegant design, fits various type of decoration, adding more beauty and coziness to your bedroom.

#### **Ultra-soft Quilted Down Alternative Comforter**