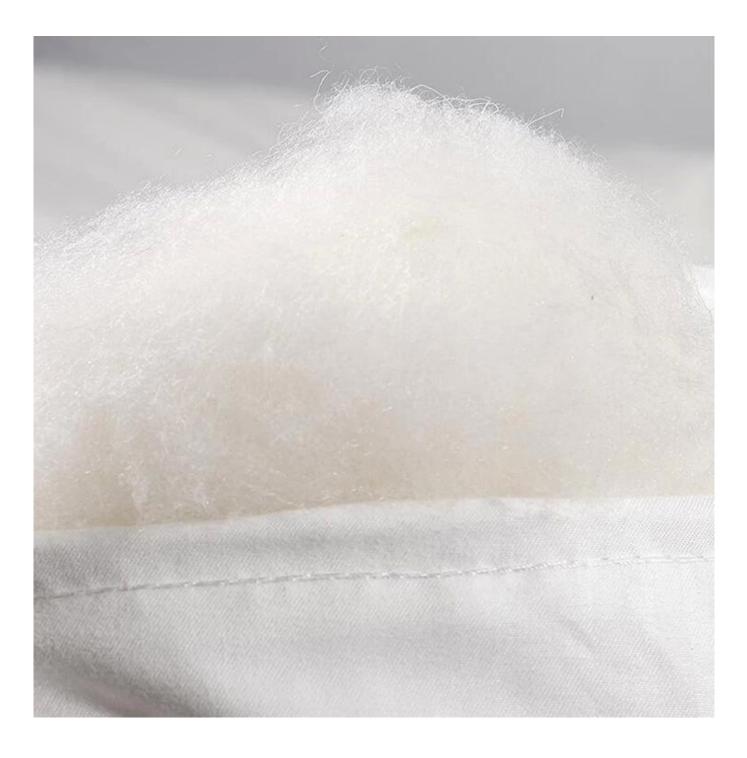

[ **PREMIUM FILLING & THERMAL ABLILTY** ] Adopts PREMIUM polyfill, FLUFFY and welldistributed, without any concern for clumping or horrible odor. Great choice for those who can't use goose down and feather bedding. Great ability of KEEPING WARM even on cold winter nights, maintains your bed at a COZY temperature, provides you with healthy and sound sleep

## 3D spiral fiber filling

Bright printing pattern, not easy to fade