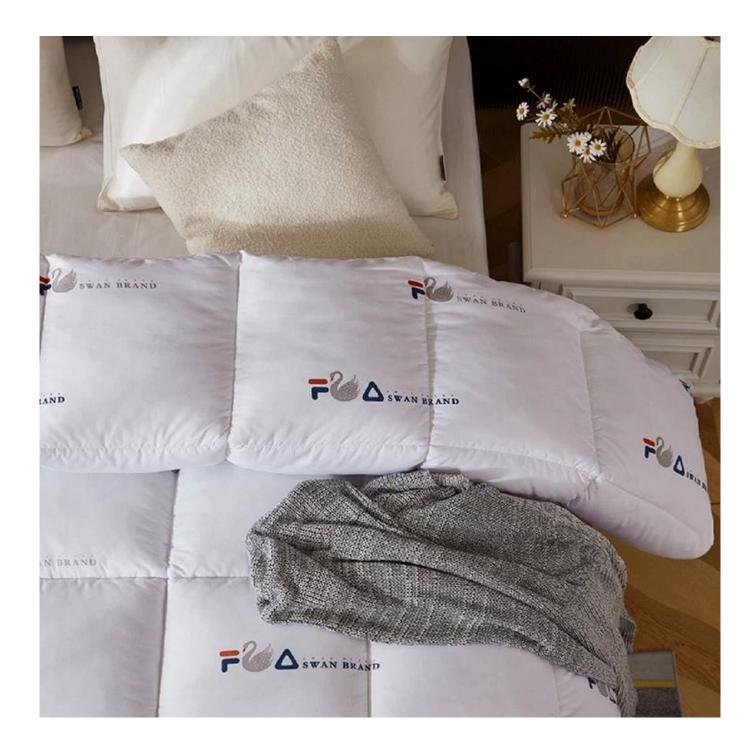

[ DESIGN & CRAFT ] Crafted with box stitching technology, secure the filling in place, with zero concern of filling leakage or loose thread. EXQUISITE hemming, durable and long lasting. This down alternative comforter is built to LAST.

## Featured box stitched

Extra soft, premium, unbeatable comfort, like sleeping on a cloud, cloud-like surface

# Customizable brand logo

Labels, Marks & Tags