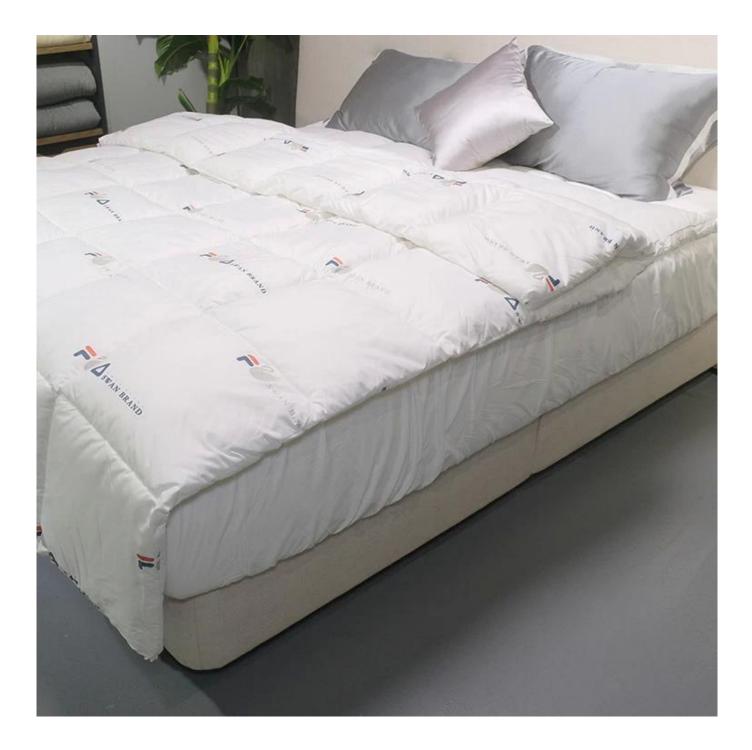

#### Product Description of Washable Printing Down Alternative Comforter

- Item: Washable Printing Down Alternative Comforter
- Size: Twin, Full, King or customized
- Color: Printing
- Net Weight: 3kg
- Brand: TAIDA
- Surface: Polyester
- Filling: Down Alternative
- Characteristic: Soft, Skin-friendly, Washable, Antibacterial, Anti-mite, Fluffy
- **Packing:** Each roll is packed in strong plastic bag; each package in individual paper carton.

[ **SOFT & FLUFFT** ] The fabric of down alternative comforter is SOFT and BREATHABLE, suitable for year round use. This down alternative comforter is fluffy and lightweight, not too heavy to pressure you. Simple but elegant design, fits various type of decoration, adding more beauty and coziness to your bedroom.

#### **Ultra-soft Quilted Down Alternative Comforter**