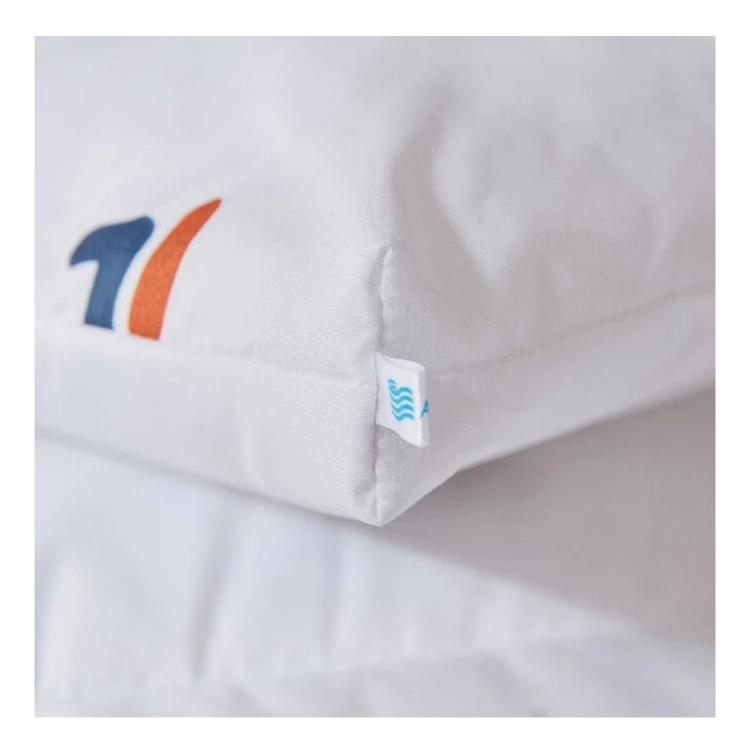

|
|               | Super King | 260x220 cm (102"x87") |                                        |
| 03555<br>2002 |            |                       |                                        |
| Australia     | Single     | 140x200 cm            |                                        |
|               | Double     | 180x200 cm            |                                        |
|               | Queen      | 210x210 cm            |                                        |
|               | King       | 240x210 cm            |                                        |

## 3D spiral fiber filling



Bright printing pattern, not easy to fade



## Featured box stitched



Extra soft, premium, unbeatable comfort, like sleeping on a cloud, cloud-like surface



# Customizable brand logo



Labels, Marks & Tags



#### Packaging & Shipping of Washable Printing Down Alternative Comforter

# If you have any special requirements for packing, please contact <u>us!</u>



Each package in individual paper carton



Each rolled & compressed, packed in strong plastic bag

## **Company Information**



**GUANGZHOU TAIDA FIBER PRODUCTS CO., LTD** was established in 2006, located in Nansha Free Trade Zone, Guangzhou. We are a modern textile enterprise integrating design, production and sales, engaging in business and research of fibers, non-woven products, home textiles and textile raw materials. After years of development, TAIDA become a group company now has subsidiaries:

GUANGZHOU TAIDA FIBER PRODUCTS CO., LTD

GUANGZHOU ULTRALOFT TECHNOLOGY CO., LTD

FOSHAN TAIXIANGJIA CO., LTD.