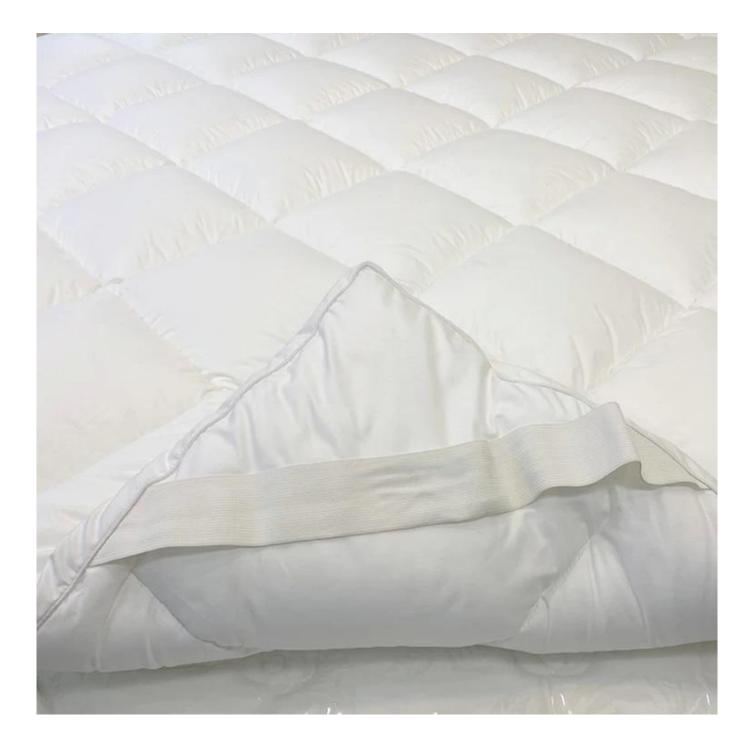

[LAVISHLY SOFT SLEEP SURFACE] A extra thick layer of super fluffy and plush down alternative filling creates a luxurious 5-star hotel feeling that is gently melting and folding into the topper and protects your mattress without sacrificing comfort with our mattress pad. Its 3D snow-down cube-quilted baffle box design top is stuffed with down-alternative for greater softness making your night more restful and ensuring you wake up relaxed [ULTIMATE COMFORTABLE EXPERIENCE] Made with high-quality super soft, fresh, and breathable microfiber that will provide you the ultimate comfort you deserve, the thickness provides you the support you need while you sleep, take a nap, or just sit on your bed. Our mattress topper king mattresses topper can help distribute your weight and alleviate pressure points evenly throughout the mattress, allows you to sleep soundly and wake up without back pain [SMOOTH & STRONG GRIP DEEP POCKET DESIGN] The fully elasticized skirt fits snuggly around mattresses up to 18" thick to help fit any bed mattress you have, its strong elastic helps you to get a tight grip around the mattress allowing you to toss and turn freely at night because it uses high gram weight microfiber with a high elastic rubber band which ensure it is smooth and soft, and durable than other bed toppers which use low gram weight elastic cloth that can be easily torn

# Upgraded anchor bands adapt to mattress depth up to 18 inch