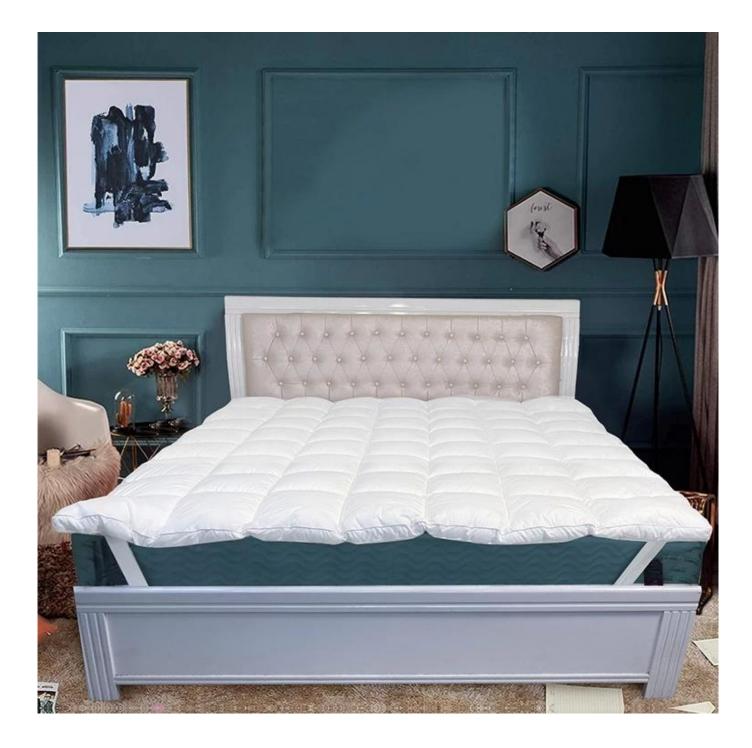

# Wholesale 60x75 Inch <u>Hotel Mattress Protector</u> <u>Manufacturer</u>

### Product Description of Wholesale 60x75 Inch Hotel Mattress Protector

- Item: Wholesale 60x75 Inch Hotel Mattress Protector
- Size: Twin, Twin XL, Full, Queen, King, Cal King
- Color: White
- Brand: TAIDA
- Design: 3D Cube-quilted Baffle Box Design Top
- Surface: Polyester
- Closure Type: Flexible Elastic Band
- Filling: Polyester Fiber
- Characteristic: Soft, Skin-friendly, Washable, Antibacterial, Anti-mite, Fluffy
- **Packing:** Each roll is packed in strong plastic bag; each package in individual paper carton.