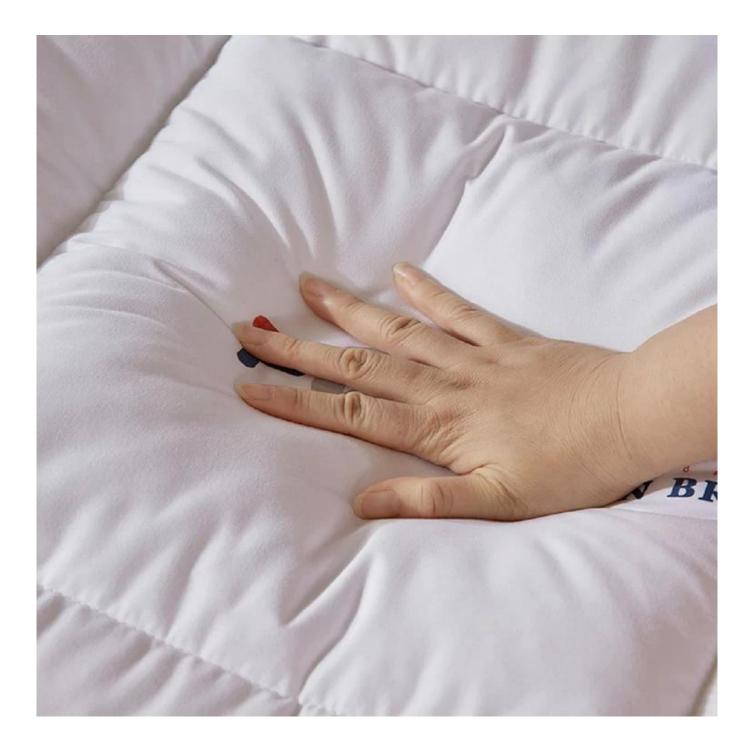

[ **SOFT & FLUFFT** ] The fabric of down alternative comforter is SOFT and BREATHABLE, suitable for year round use. This down alternative comforter is fluffy and lightweight, not too heavy to pressure you. Simple but elegant design, fits various type of decoration, adding more beauty and coziness to your bedroom.

# Featured box stitched

Extra soft, premium, unbeatable comfort, like sleeping on a cloud, cloud-like surface