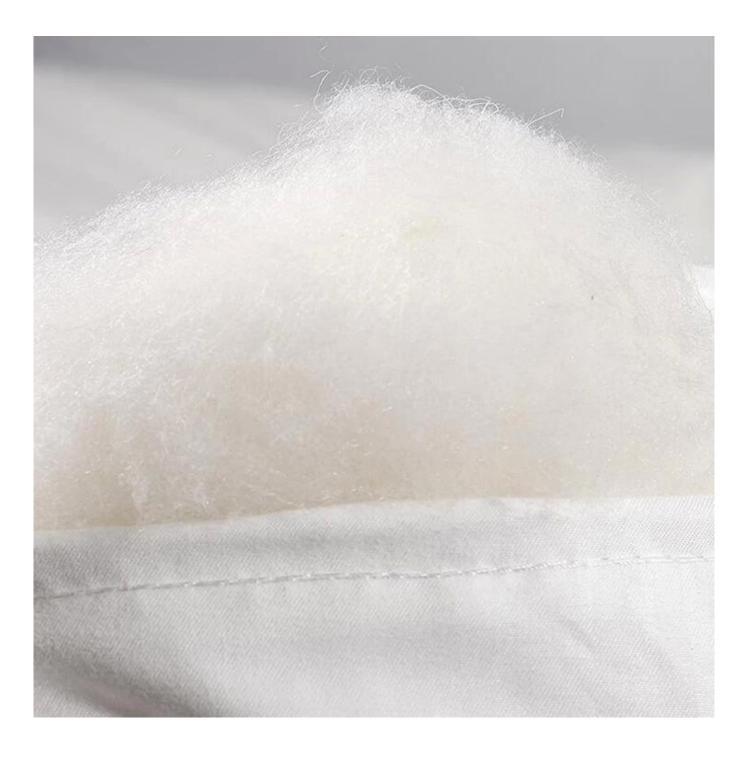

[ **PREMIUM FILLING & THERMAL ABLILTY** ] Adopts PREMIUM polyfill, FLUFFY and welldistributed, without any concern for clumping or horrible odor. Great choice for those who can't use goose down and feather bedding. Great ability of KEEPING WARM even on cold winter nights, maintains your bed at a COZY temperature, provides you with healthy and sound sleep.

# 3D spiral fiber filling

Bright printing pattern, not easy to fade