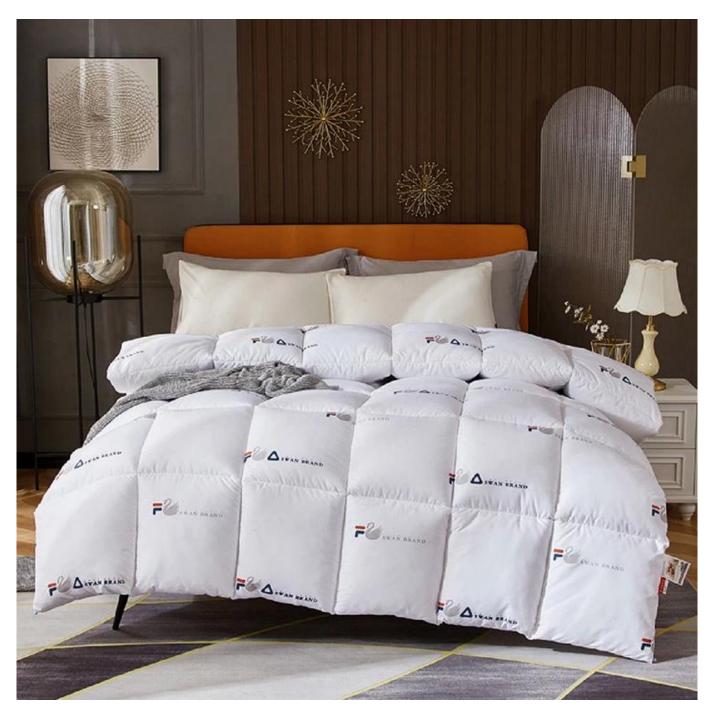

[ **SOFT & FLUFFT** ] The fabric of down alternative comforter is SOFT and BREATHABLE, suitable for year round use. This down alternative comforter is fluffy and lightweight, not too heavy to pressure you. Simple but elegant design, fits various type of decoration, adding more beauty and coziness to your bedroom.

## **Ultra-soft Quilted Down Alternative Comforter**