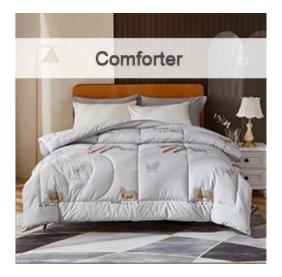

## Product Description of Winter Warm Luxury Hotel Ultra-soft Quilted Down Alternative Comforter

- Item: Winter Warm Luxury Hotel Ultra-soft Quilted Down Alternative Comforter
- Size: Twin, Full, King or customized
- Color: Printing
- Net Weight: 3kg
- Brand: TAIDA
- Surface: Polyester
- Filling: Down Alternative
- Characteristic: Soft, Skin-friendly, Washable, Antibacterial, Anti-mite, Fluffy
- **Packing:** Each roll is packed in strong plastic bag; each package in individual paper carton.

[ **SOFT & FLUFFT** ] The fabric of down alternative comforter is SOFT and BREATHABLE, suitable for year round use. This down alternative comforter is fluffy and lightweight, not too heavy to pressure you. Simple but elegant design, fits various type of decoration, adding more beauty and coziness to your bedroom.