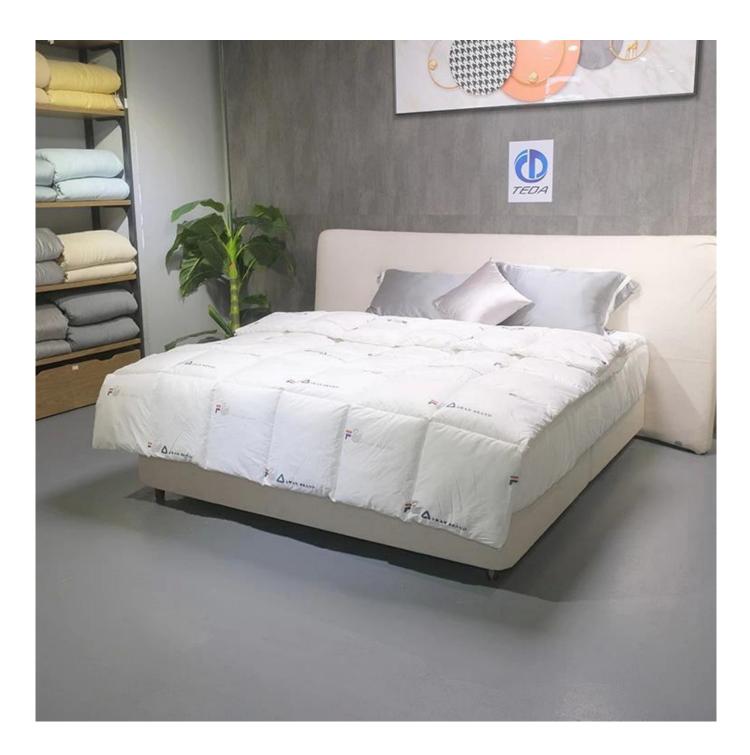

[ **SOFT & FLUFFT** ] The fabric of down alternative comforter is SOFT and BREATHABLE, suitable for year round use. This down alternative comforter is fluffy and lightweight, not too heavy to pressure you. Simple but elegant design, fits various type of decoration, adding more beauty and coziness to your bedroom.

## **Ultra-soft Quilted Down Alternative Comforter**