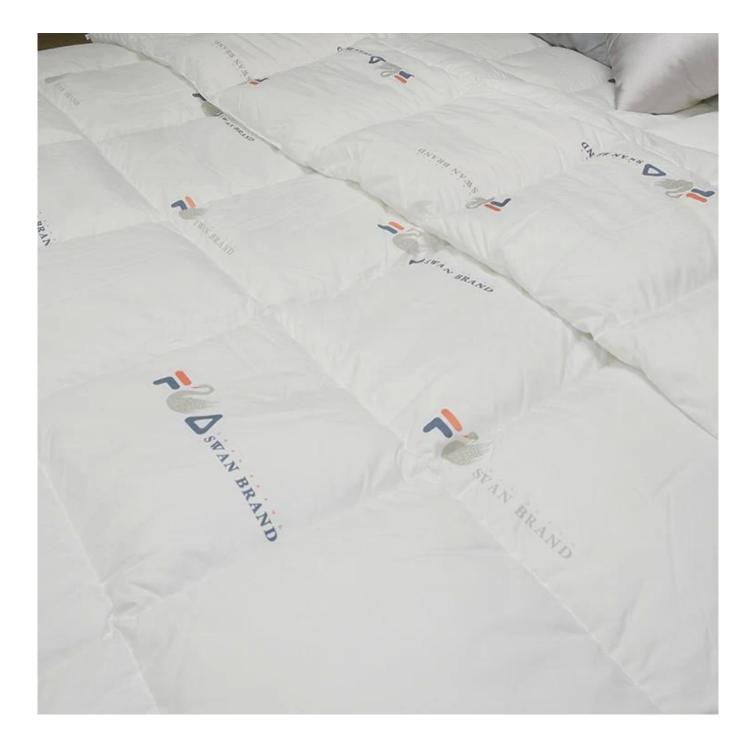

[ **SOFT & FLUFFT** ] The fabric of down alternative comforter is SOFT and BREATHABLE, suitable for year round use. This down alternative comforter is fluffy and lightweight, not too heavy to pressure you. Simple but elegant design, fits various type of decoration, adding more beauty and coziness to your bedroom.

[ DESIGN & CRAFT ] Crafted with box stitching technology, secure the filling in place, with zero concern of filling leakage or loose thread. EXQUISITE hemming, durable and long lasting. This down alternative comforter is built to LAST.

# 3D spiral fiber filling

Bright printing pattern, not easy to fade

# Featured box stitched

Extra soft, premium, unbeatable comfort, like sleeping on a cloud, cloud-like surface