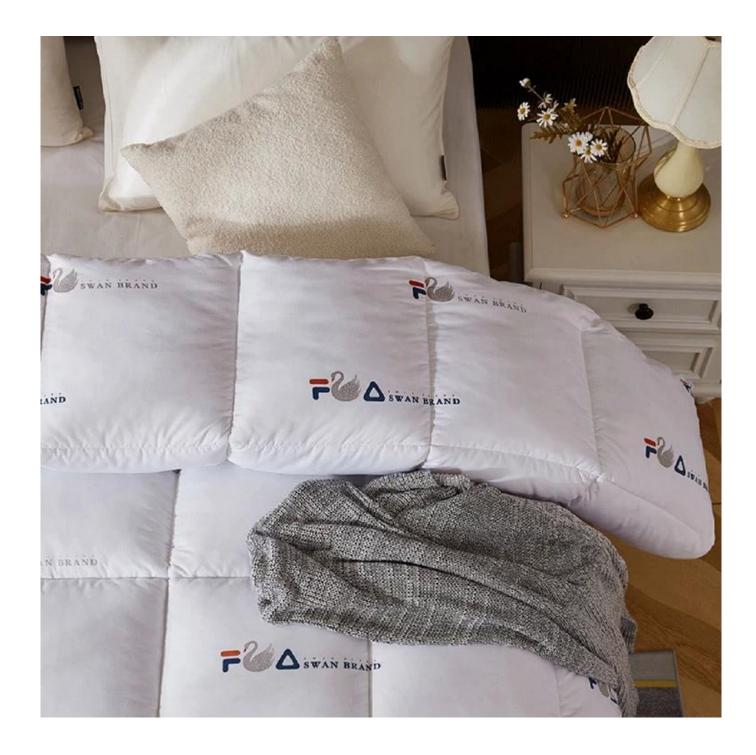

[ DESIGN & CRAFT ] Crafted with box stitching technology, secure the filling in place, with zero concern of filling leakage or loose thread. EXQUISITE hemming, durable and long lasting. This down alternative comforter is built to LAST.

# Featured box stitched

Extra soft, premium, unbeatable comfort, like sleeping on a cloud, cloud-like surface

# Customizable brand logo

Labels, Marks & Tags

Packaging & Shipping of Winter Warm Luxury Hotel Ultra-soft Quilted Down Alternative Comforter