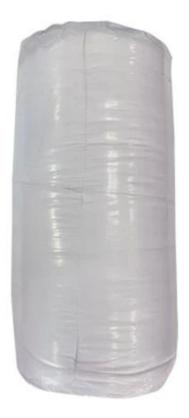

### Warm Soybean Fiber Duvet Insert

Special Quilted Process

Non-fluorescent Agent

Packaging & Shipping of All Season Soy Quilt Core Supplier OEM ODM Fivestar Hotel Anti-mite Quilted Soy Quilt

If you have any special requirements for packing, please contact <u>us!</u>

Each package in individual paper carton

Each rolled & compressed, packed in strong plastic bag