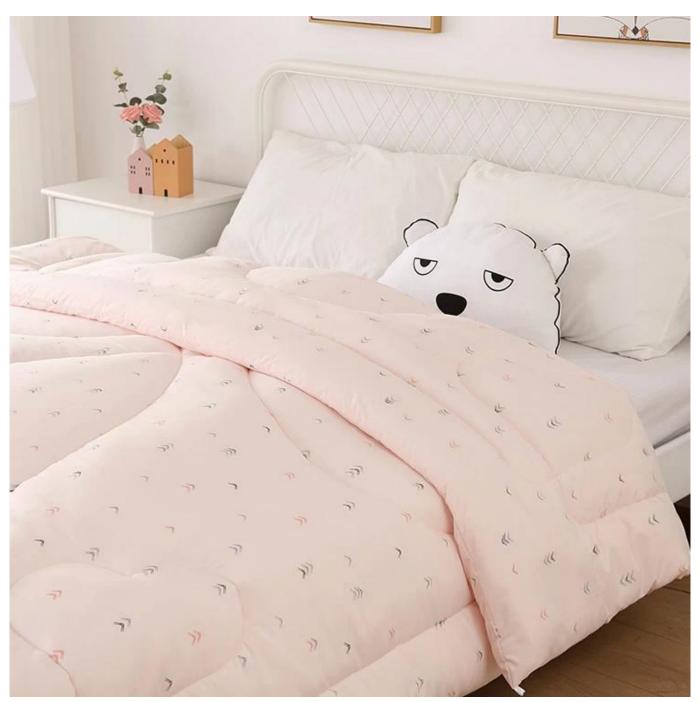

## All Season Soy Quilt Core Supplier OEM ODM Fivestar Hotel Anti-mite Quilted <u>Soy Quilt Core</u> <u>Supplier</u>

Product Description of All Season Soy Quilt Core Supplier OEM ODM Fivestar Hotel Anti-mite Quilted Soy Quilt

- Item: All Season Soy Quilt Core Supplier OEM ODM Five-star Hotel Anti-mite Quilted Soy Quilt
- Size: 200x230cm or customized
- Color: Printed (pink)
- Net Weight: 3kg
- Brand: TAIDA
- Surface: Polyester
- Filling: Soybean Fiber
- Characteristic: Soft, Skin-friendly, Washable, Antibacterial, Anti-mite, Fluffy
- **Packing:** Each roll is packed in strong plastic bag; each package in individual paper carton.

### Unique Comfortable & Soft Printed Surface Fabric