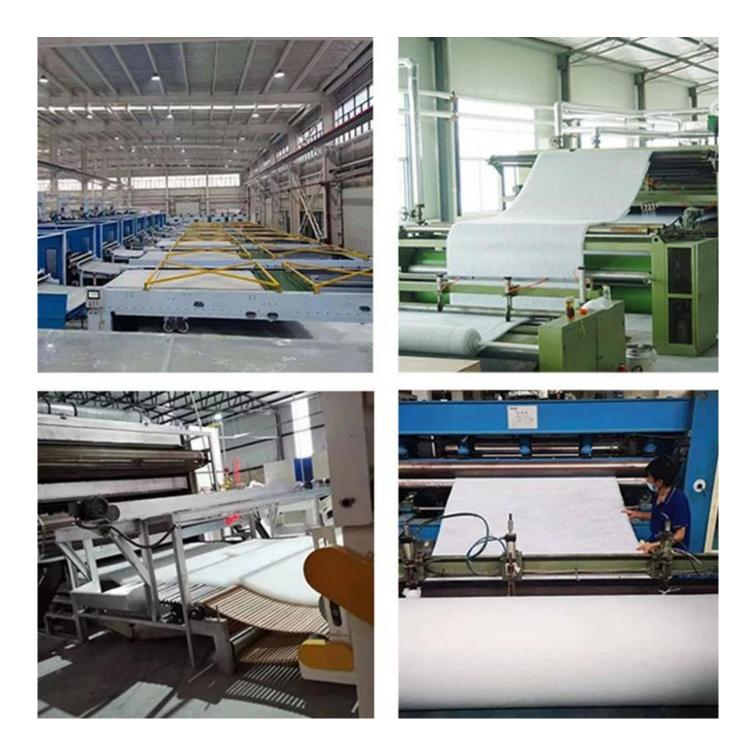

GUANGZHOU TAIDA FIBER PRODUCTS CO., LTD

GUANGZHOU ULTRALOFT TECHNOLOGY CO., LTD

FOSHAN TAIXIANGJIA CO., LTD.

FOSHAN GUIDE TEXTILE CO., LTD.

Our factory covers an area of more than 50,000 square meters, has more than 300 employees ,and the most advanced production technologies and equipment, with an annual output of more than 200 million yuan. We own 4 sets of high-speed fiber wadding production equipment, 1 set of needle punch wadding production line, which can produce various types of fiber wadding, with a daily capacity of 200 tons. Meanwhile, company has introduced 20 sets of computer-controlled quilting machines ,and 30 sets single-needle quilting machines, 100 sets of sewing machines for quilts cover and pillow case, with a daily capacity of more than 5,000 quilts and 10,000 pillows.

#### Product Processing

#### Raw Fiber / Wadding Workshop

Quilting / Bedding Products Workshop