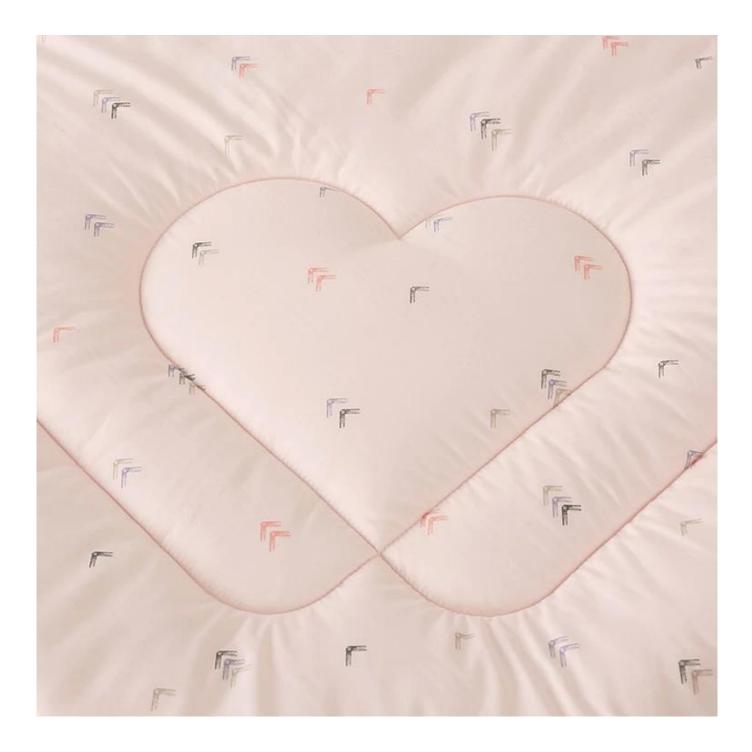

## All Season Soy Quilt Core Supplier OEM ODM Fivestar Hotel Anti-mite Quilted <u>Soy Quilt Core</u> <u>Supplier</u>

Product Description of All Season Soy Quilt Core Supplier OEM ODM Fivestar Hotel Anti-mite Quilted Soy Quilt

- Item: All Season Soy Quilt Core Supplier OEM ODM Five-star Hotel Anti-mite Quilted Soy Quilt
- Size: 200x230cm or customized
- Color: Printed (pink)
- Net Weight: 3kg
- Brand: TAIDA
- Surface: Polyester
- Filling: Soybean Fiber
- Characteristic: Soft, Skin-friendly, Washable, Antibacterial, Anti-mite, Fluffy
- **Packing:** Each roll is packed in strong plastic bag; each package in individual paper carton.

### Unique Comfortable & Soft Printed Surface Fabric