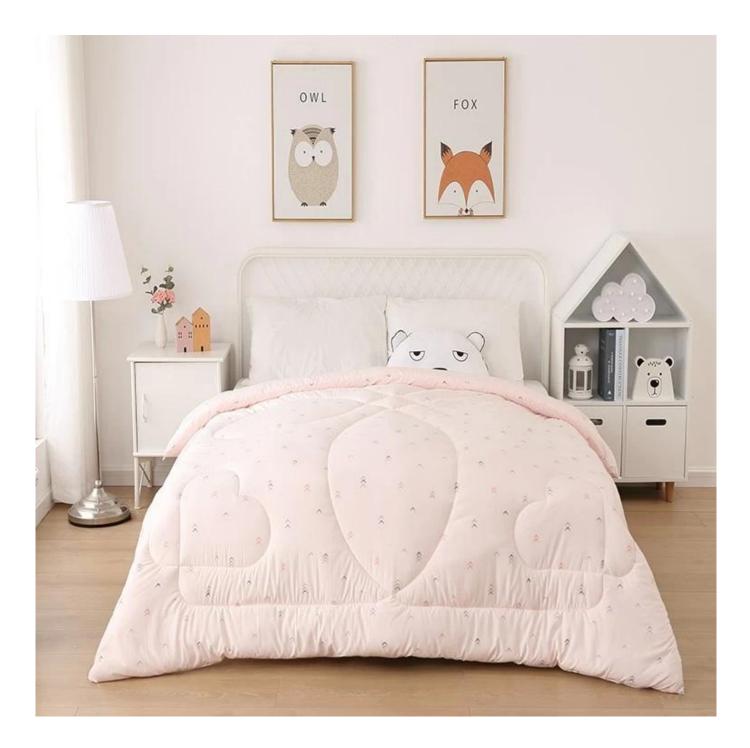

## All Season Soy Quilt Core Supplier OEM ODM Fivestar Hotel Anti-mite Quilted <u>Soy Quilt Core</u> <u>Supplier</u>

Product Description of All Season Soy Quilt Core Supplier OEM ODM Fivestar Hotel Anti-mite Quilted Soy Quilt

- Item: All Season Soy Quilt Core Supplier OEM ODM Five-star Hotel Anti-mite Quilted Soy Quilt
- Size: 200x230cm or customized
- Color: Printed (pink)
- Net Weight: 3kg
- Brand: TAIDA
- Surface: Polyester
- Filling: Soybean Fiber
- Characteristic: Soft, Skin-friendly, Washable, Antibacterial, Anti-mite, Fluffy
- **Packing:** Each roll is packed in strong plastic bag; each package in individual paper carton.

### Unique Comfortable & Soft Printed Surface Fabric