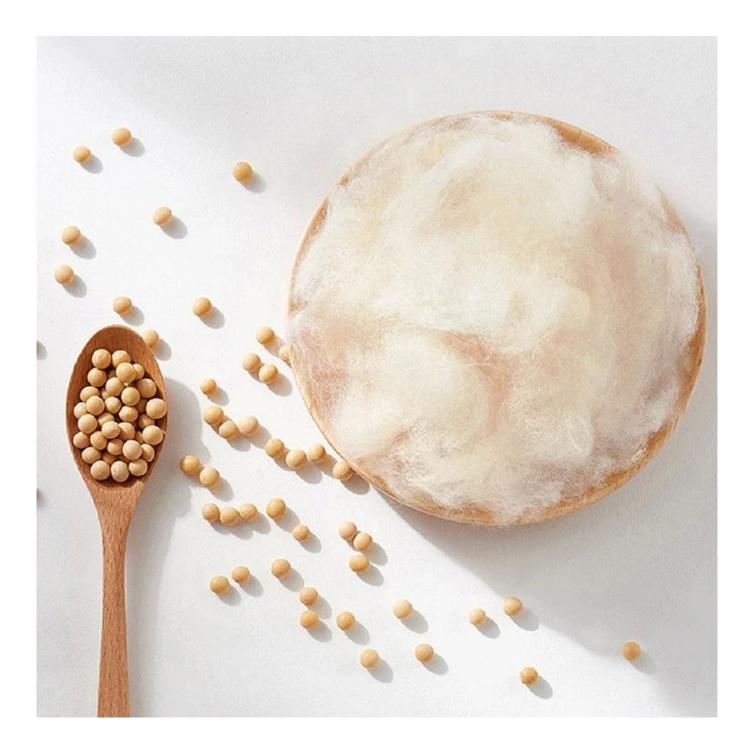

**[ Soft Touch ]** The fabric woven with soybean protein fiber as raw material feels soft, smooth and light, and has excellent affinity with the skin, just like the second skin of the human body.

[ Moisture & Breathability ] The moisture and breathability of soybean fiber is much better than that of cotton, which is very dry and comfortable.

**[ Luxurious Appearance ]** The soy protein fiber fabric has a silk-like luster, which is very pleasant, and its drape is also excellent, giving people an elegant and refined feeling.

[ Easy to Dye ] Soy protein fiber can be dyed with acid dyes and reactive dyes, especially when dyed with reactive dyes, the product is bright and shiny, and the fastness to sunlight and perspiration is very good.

### Warm Soybean Fiber Duvet Insert

Special Quilted Process

Non-fluorescent Agent

Packaging & Shipping of All Season Soy Quilt Core Supplier OEM ODM Fivestar Hotel Anti-mite Quilted Soy Quilt

If you have any special requirements for packing, please contact <u>us!</u>