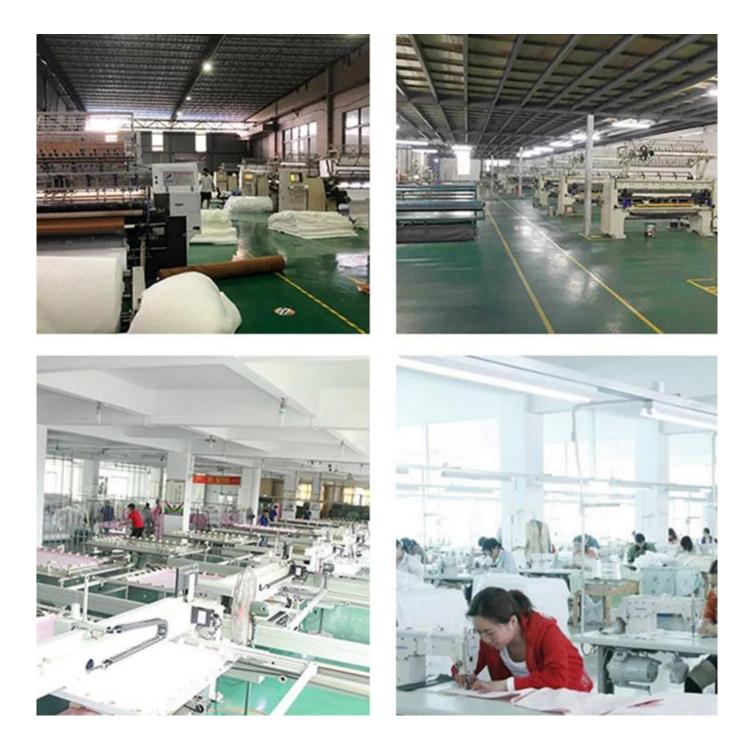

GUANGZHOU TAIDA FIBER PRODUCTS CO., LTD

GUANGZHOU ULTRALOFT TECHNOLOGY CO., LTD

FOSHAN TAIXIANGJIA CO., LTD.

FOSHAN GUIDE TEXTILE CO., LTD.

Our factory covers an area of more than 50,000 square meters, has more than 300 employees ,and the most advanced production technologies and equipment, with an annual output of more than 200 million yuan. We own 4 sets of high-speed fiber wadding production equipment, 1 set of needle punch wadding production line, which can produce various types of fiber wadding, with a daily capacity of 200 tons. Meanwhile, company has introduced 20 sets of computer-controlled quilting machines ,and 30 sets single-needle quilting machines, 100 sets of sewing machines for quilts cover and pillow case, with a daily capacity of more than 5,000 quilts and 10,000 pillows.

#### Product Processing

#### Raw Fiber / Wadding Workshop

Quilting / Bedding Products Workshop