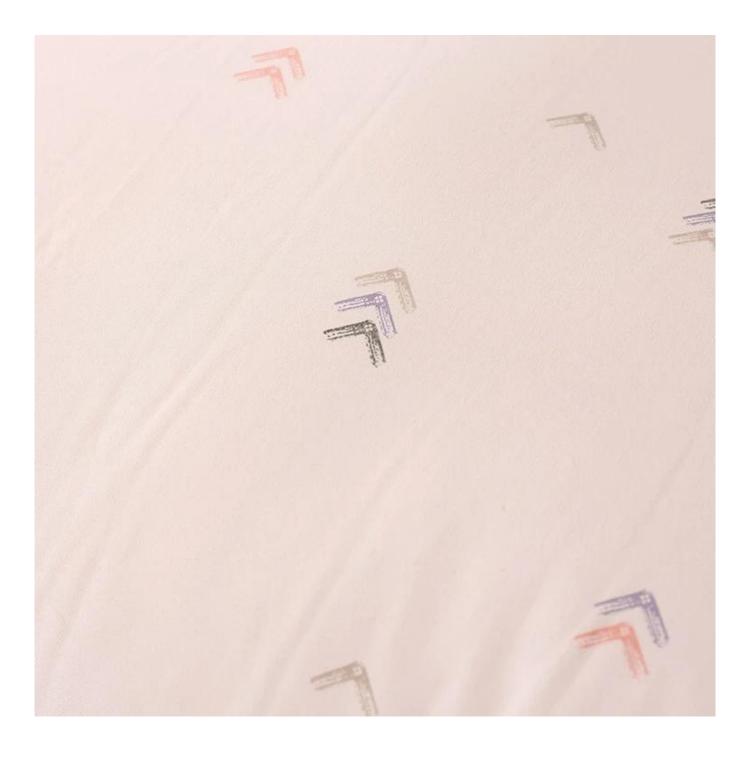

|
|           | Double     | 200x200 cm (79"x79")  |                                        |
|           | King       | 225x220 cm (89"x87")  |                                        |
|           | Super King | 260x220 cm (102"x87") |                                        |
|           |            | 216                   |                                        |
| Australia | Single     | 140x200 cm            |                                        |
|           | Double     | 180x200 cm            |                                        |
|           | Queen      | 210x210 cm            |                                        |
|           | King       | 240x210 cm            |                                        |

### Unique Comfortable & Soft Printed Surface Fabric



### Warm Soybean Fiber Duvet Insert



Special Quilted Process



Non-fluorescent Agent



Packaging & Shipping of All Season Soy Quilt Core Supplier OEM ODM Fivestar Hotel Anti-mite Quilted Soy Quilt

If you have any special requirements for packing, please contact <u>us!</u>



Each package in individual paper carton



Each rolled & compressed, packed in strong plastic bag

### **Company Information**



**GUANGZHOU TAIDA FIBER PRODUCTS CO., LTD** was established in 2006, located in Nansha Free Trade Zone, Guangzhou. We are a modern textile enterprise integrating design, production and sales, engaging in business and research of fibers, non-woven products, home textiles and textile raw materials. After years of development, TAIDA become a group company now has subsidiaries:

GUANGZHOU