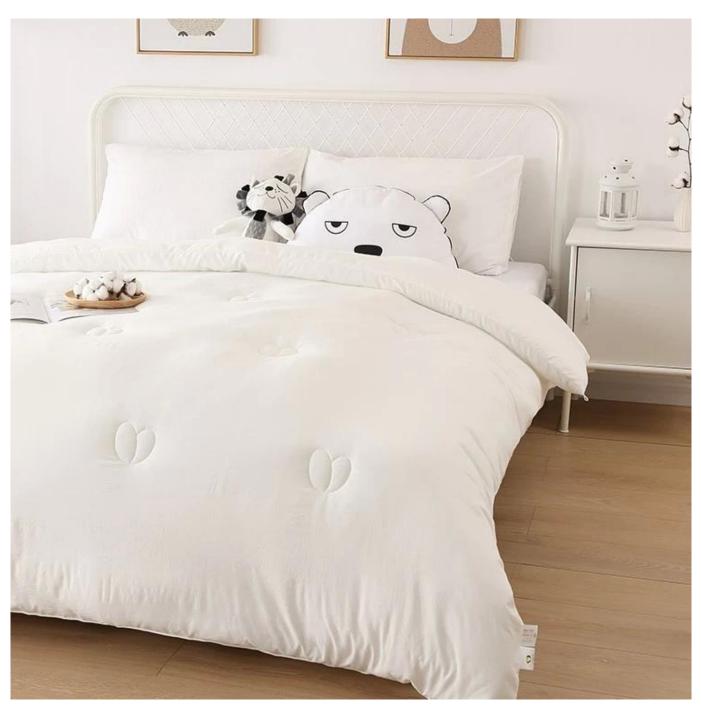

# Anti Dust Mite All-season Super Soft OEM Light Warm China Soft A Level Maternal And Infant Quilt Factory

Product Description Of Anti Dust Mite All-season Super Soft OEM Light Warm China Soft A Level Maternal And Infant Quilt

- **thing:** Anti Dust Mite All-season Super Soft OEM Light Warm China Soft A Level Maternal And Infant Quilt
- size: 200x230c meters or customized
- color: white
- Card: Delta
- Fabric: 100% polyester
- Care Guidelines: Not washable; not bleached; not iron
- **feature:** No dyeing, no fluorescence, no formaldehyde, soft, lightweight, skin-friendly, comfortable, breathable, good resilience
- **standard:** Conforms to the national standard of grade A for infants and young children
- **Package:** Each roll is packaged in a sturdy poly bag; each is packaged in an individual carton.

**[ No printing and dyeing ]** Maternal and baby standards, sleep comfortably. No fluorescence, no formaldehyde, green and environmental protection.

[ durable ] Beautiful quilting ensures your blanket will last your baby for years to come. The quilt is softer, like sleeping on a cloud.