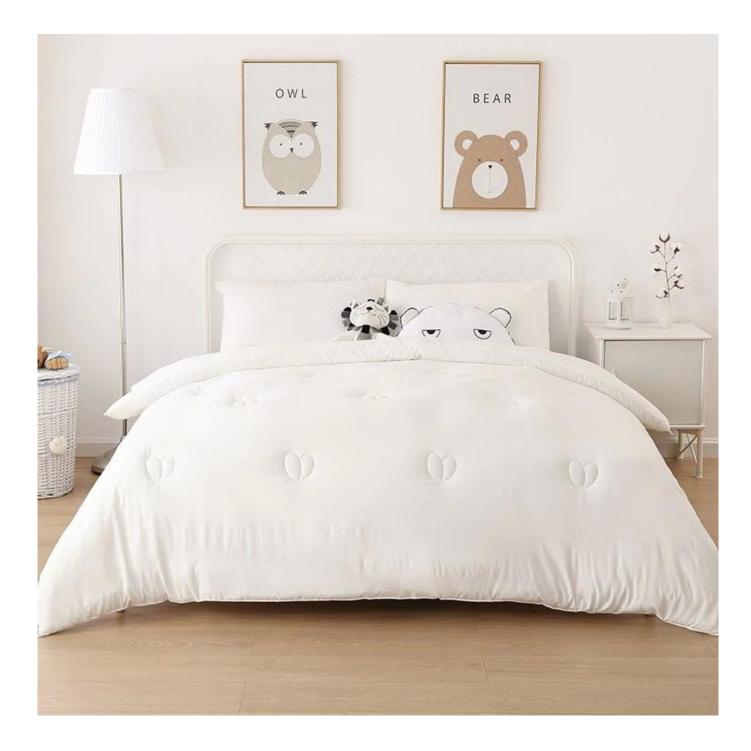

# Anti Dust Mite All-season Super Soft OEM Light Warm China Soft A Level Maternal And Infant Quilt Factory

Product Description Of Anti Dust Mite All-season Super Soft OEM Light Warm China Soft A Level Maternal And Infant Quilt

- **thing:** Anti Dust Mite All-season Super Soft OEM Light Warm China Soft A Level Maternal And Infant Quilt
- size: 200x230c meters or customized
- color: white
- Card: Delta
- Fabric: 100% polyester
- Care Guidelines: Not washable; not bleached; not iron
- **feature:** No dyeing, no fluorescence, no formaldehyde, soft, lightweight, skin-friendly, comfortable, breathable, good resilience
- **standard:** Conforms to the national standard of grade A for infants and young children
- **Package:** Each roll is packaged in a sturdy poly bag; each is packaged in an individual carton.

**[ No printing and dyeing ]** Maternal and baby standards, sleep comfortably. No fluorescence, no formaldehyde, green and environmental protection.

[ durable ] Beautiful quilting ensures your blanket will last your baby for years to come. The quilt is softer, like sleeping on a cloud.