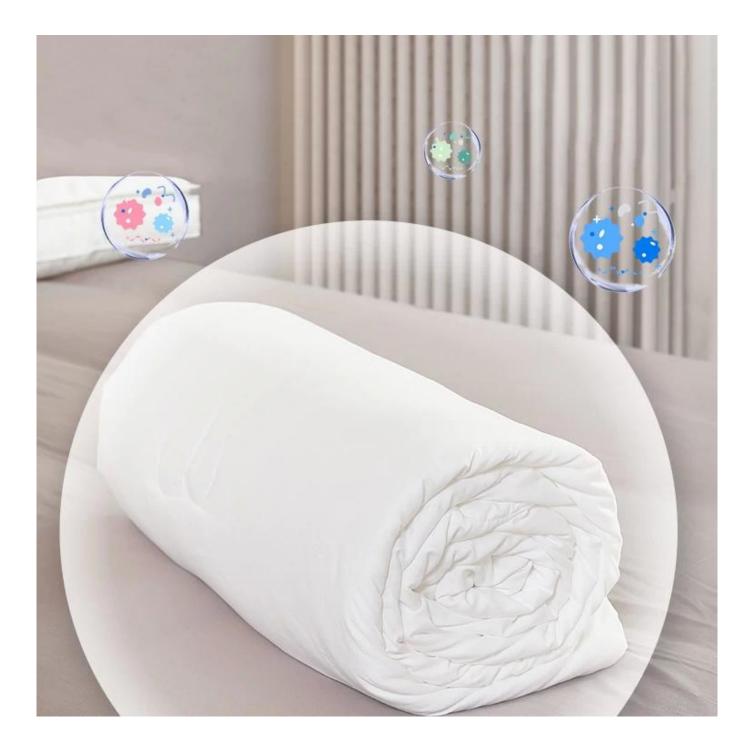

#### Inhibits three major bacteria

Antibacterial and skin-friendly fabrics are used to inhibit three types of bacteria.

The antibacterial rate is more than 99%, and you can sleep peacefully all night.