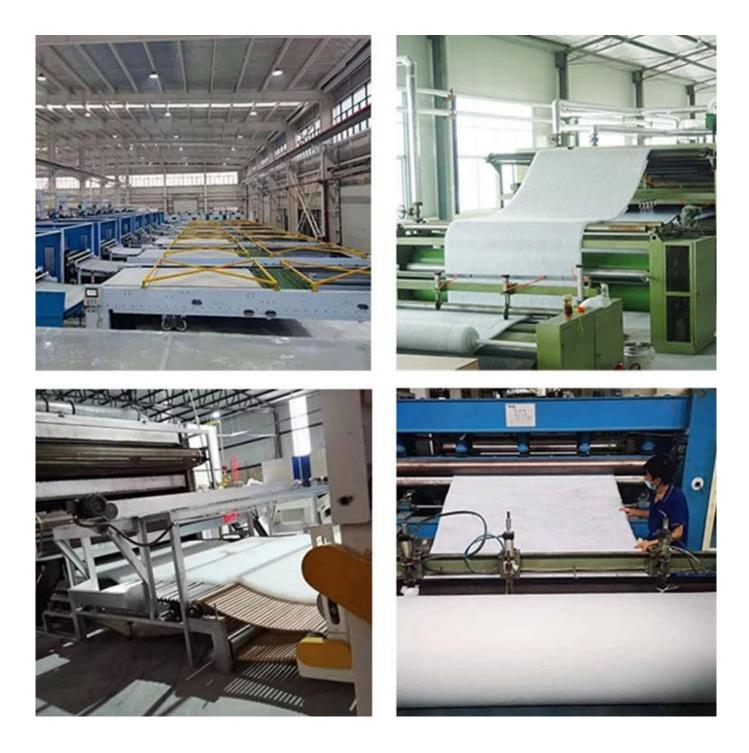

#### product processing

#### **Fibril/Filler Workshop**

Quilting/Bedding Workshop

Guangzhou Delta fiber product Ltd., limited company

Guangzhou Chaoge Technology Co., Ltd.

Foshan Taixiang Home Co., Ltd.

Foshan Guide Textile Co., Ltd.

Our factory covers a region more than 50,000 square meters, with more than 300 employee , and the most advanced production technology and equipment, Annual output exceeds 200 ten thousand yuan. we have 4 Set of high-speed optical fiber Cotton production Equipment, acupuncture machine 1 set filler 200 tons of fiber cotton production line per day. M At the same time, the company introduced 20 computer-controlled quilting machines , s Quilt Sewing Machine cover and pillows Case, it can accommodate more than 5000 quilts and 10000 pillows per day.