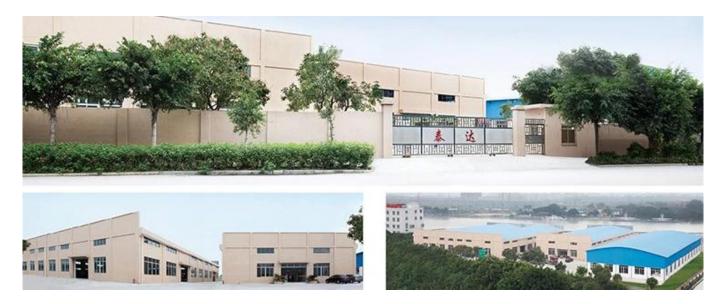

#### company information

**Guangzhou Delta fiber product Ltd., limited company** used to be Established in 2006, located in Nansha Free Trade Zone, Guangzhou. We are a modern textile enterprise integrating design, production and sales, engaged in the operation and research of fibers, non-woven products, home textiles and textile raw materials. After years of development, TEDA has become a group company and now has subsidiaries:

Guangzhou Delta fiber product Ltd., limited company

Guangzhou Chaoge Technology Co., Ltd.

Foshan Taixiang Home Co., Ltd.

Foshan Guide Textile Co., Ltd.

Our factory covers a region more than 50,000 square meters, with more than 300 employee , and the most advanced production technology and equipment, Annual output exceeds 200 ten thousand yuan. we have 4 Set of high-speed optical fiber Cotton production Equipment, acupuncture machine 1 set filler 200 tons of fiber cotton production line per day. M At the same time, the company introduced 20 computer-controlled quilting machines , s Quilt Sewing Machine cover and pillows Case, it can accommodate more than 5000 quilts and 10000 pillows per day.