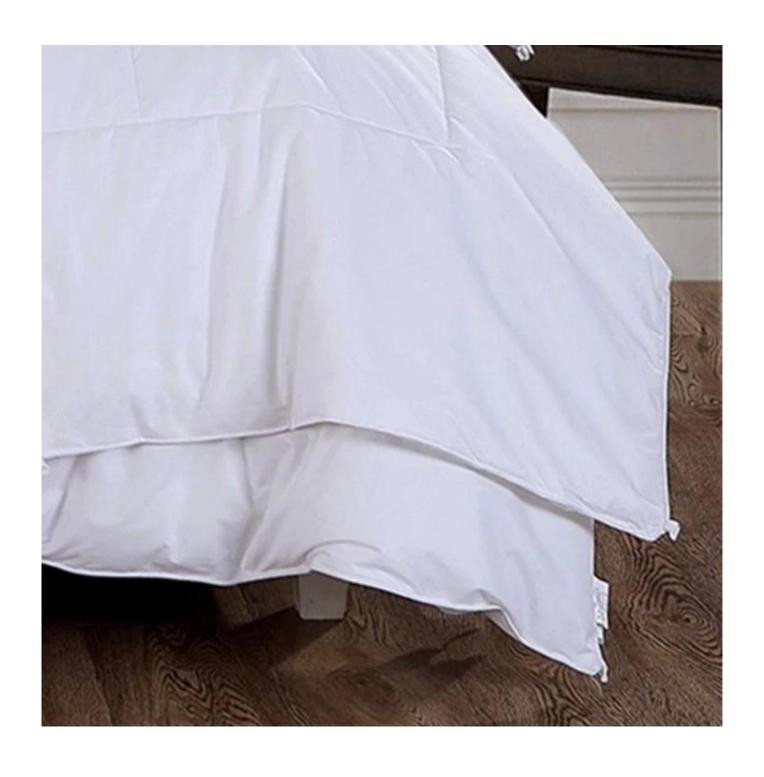

[ SKIN FRIENDLY ] Certified eco-friendly by OEKO-TEX. Compared with feather quilts, it is more friendly to the skin. It's also reassuring to sleep naked.

**[ DETAILS SHOW CHARM ]** We use quilting technology to help fill the polyester fiber so that the filling stays flat and does not slip off easily. The three-dimensional paneling protects the edges of the quilt and is wear-resistant and durable. 4 corner/side ties keep the quilt in place.

The two buttons on the quilt

Warm Two In One Quilt

**Unique comfortable & soft surface fabric** 

Packaging & Shipping of Antimicrobial Breathable Two In One Quilt

Manufacturer Germproof China Two In One Quilt