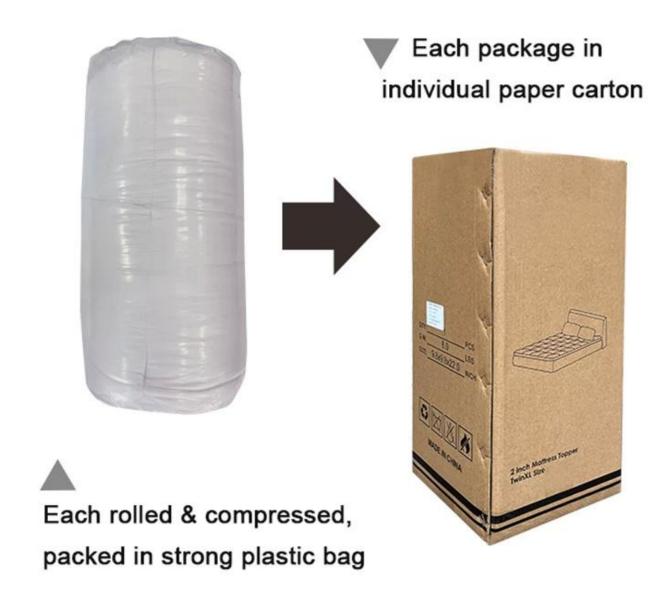

Color: WhiteBrand: TAIDA

• Surface Fabric: 100% Cotton

• Filling: 100% Polyester

• Characteristic: Soft, Skin-friendly, Washable, Antibacterial, Anti-mite, Fluffy

• **Packing:** Each roll is packed in strong plastic bag; each package in individual paper carton.

The two buttons on the quilt

Warm Two In One Quilt

**Unique comfortable & soft surface fabric** 

Packaging & Shipping of Antimicrobial Breathable Two In One Quilt

Manufacturer Germproof China Two In One Quilt

If you have any special requirements for packing, please contact us!