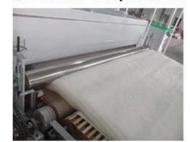

### **Product Processing**

# **Prouduction Process**

①Fabric inspection

②Cutting

**3**Sewing

4 Carding

**5**Filling

**@Quilting** 

Needle detectors