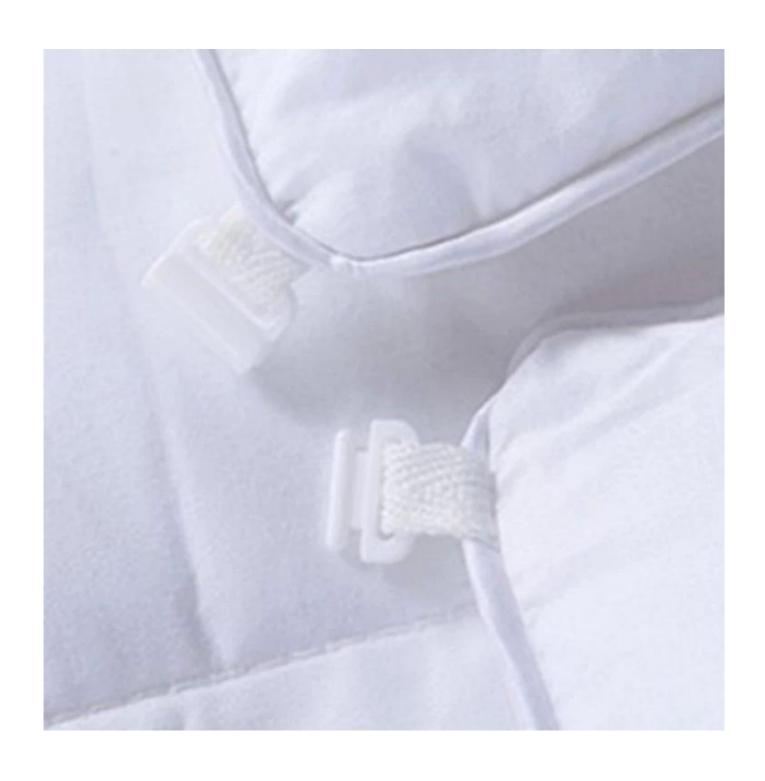

[ SKIN FRIENDLY ] Certified eco-friendly by OEKO-TEX. Compared with feather quilts, it is more friendly to the skin. It's also reassuring to sleep naked.

**[ DETAILS SHOW CHARM ]** We use quilting technology to help fill the polyester fiber so that the filling stays flat and does not slip off easily. The three-dimensional paneling protects the edges of the quilt and is wear-resistant and durable. 4 corner/side ties keep the quilt in place.

The two buttons on the quilt

Warm Two In One Quilt

**Unique comfortable & soft surface fabric** 

Packaging & Shipping of Antimicrobial Breathable Two In One Quilt

Manufacturer Germproof China Two In One Quilt