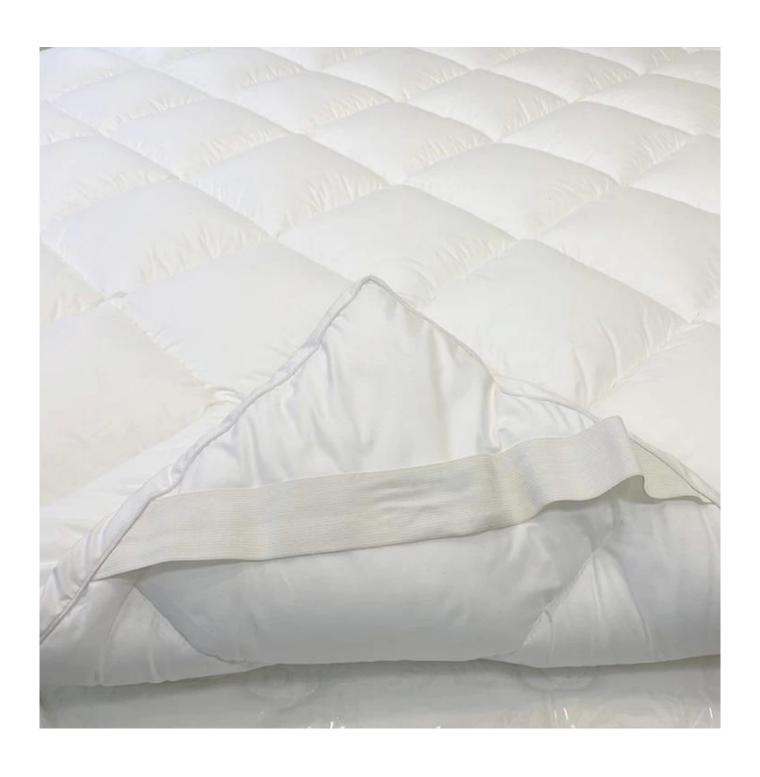

[SMOOTH & STRONG GRIP DEEP POCKET DESIGN] The fully elasticized skirt fits snuggly around mattresses up to 18" thick to help fit any bed mattress you have, its strong elastic helps you to get a tight grip around the mattress allowing you to toss and turn freely at night because it uses high gram weight microfiber with a high elastic rubber band which ensure it is smooth and soft, and durable than other bed toppers which use low gram weight elastic cloth that can be easily torn

Upgraded anchor bands adapt to mattress depth up to 18 inch

Packaging & Shipping of Bacteriostatic 5CM Thickness Premium Skin-Friendly 39X75 Inch China Mattress Pads Topper

If you have any special requirements for packing, please contact us!