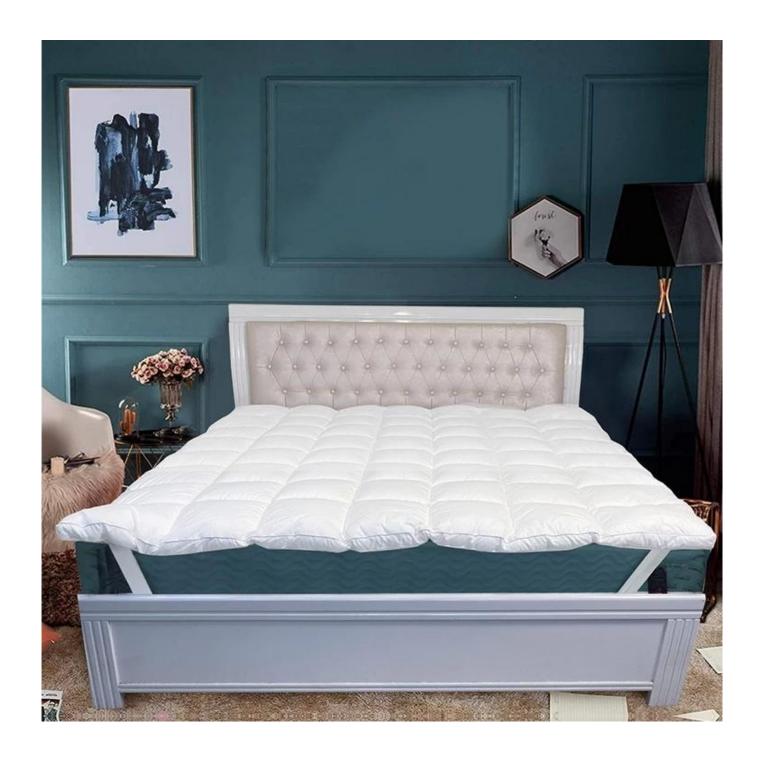

# Bacteriostatic 5CM Thickness Premium Skin-Friendly 39X75 Inch China Mattress Pads Topper Wholesaler

Product Description of Bacteriostatic 5CM Thickness Premium Skin-Friendly 39X75 Inch China Mattress Pads Topper

• **Item:** Bacteriostatic 5CM Thickness Premium Skin-Friendly 39X75 Inch China Mattress Pads Topper

• Size: Twin, Twin XL, Full, Queen, King, Cal King

Color: WhiteBrand: TAIDA

• Design: 3D Cube-quilted Baffle Box Design Top

[LAVISHLY SOFT SLEEP SURFACE] A extra thick layer of super fluffy and plush down alternative filling creates a luxurious 5-star hotel feeling that is gently melting and folding into the topper and protects your mattress without sacrificing comfort with our mattress pad. Its 3D snow-down cube-quilted baffle box design top is stuffed with down-alternative for greater softness making your night more restful and ensuring you wake up relaxed [ULTIMATE COMFORTABLE EXPERIENCE] Made with high-quality super soft, fresh, and breathable microfiber that will provide you the ultimate comfort you deserve, the thickness provides you the support you need while you sleep, take a nap, or just sit on your bed. Our mattress topper king mattresses topper can help distribute your weight and alleviate pressure points evenly throughout the mattress, allows you to sleep soundly and wake up without back pain