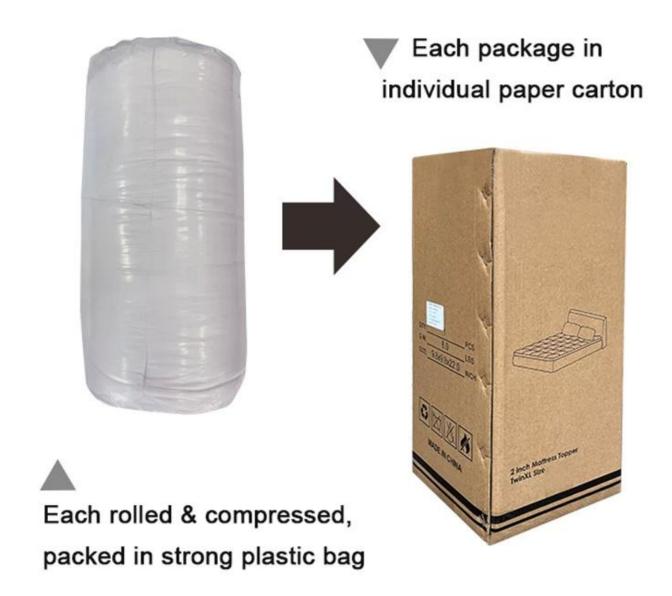

• Surface: Polyester

• Closure Type: Flexible Elastic Band

• Filling: Polyester Fiber

• Characteristic: Soft, Skin-friendly, Washable, Antibacterial, Anti-mite, Fluffy

 Packing: Each roll is packed in strong plastic bag; each package in individual paper carton.

Upgraded anchor bands adapt to mattress depth up to 18 inch

Packaging & Shipping of Bacteriostatic 5CM Thickness Premium Skin-Friendly 39X75 Inch China Mattress Pads Topper

If you have any special requirements for packing, please contact us!