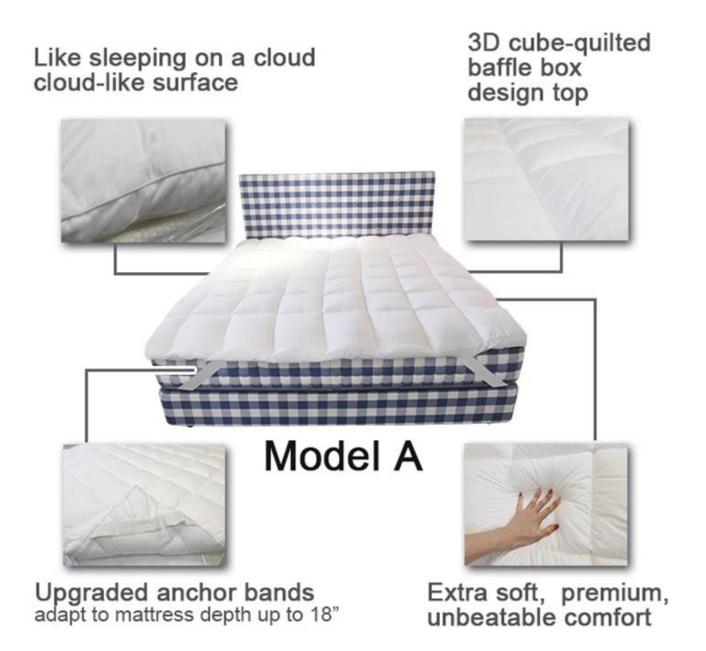

• **Item:** Bacteriostatic 5CM Thickness Premium Skin-Friendly 39X75 Inch China Mattress Pads Topper

• Size: Twin, Twin XL, Full, Queen, King, Cal King

Color: WhiteBrand: TAIDA

• Design: 3D Cube-quilted Baffle Box Design Top

[PERSONALIZED CUSTOMIZATION] Please reach out to us with any questions or custom requirements for all products.

Model A: mattress topper with 4-corner anchor bands

Other size can be customized, please contact us!

Super soft cloud-like surface fabric peached finish with good strength performance

3D spiral fiber filling

Labels, Marks & Tags

3D cube-quilted baffle box design top

Extra soft, premium, unbeatable comfort, like sleeping on a cloud, cloud-like surface

Upgraded anchor bands adapt to mattress depth up to 18 inch

Packaging & Shipping of Bacteriostatic 5CM Thickness Premium Skin-Friendly 39X75 Inch China Mattress Pads Topper

If you have any special requirements for packing, please contact us!